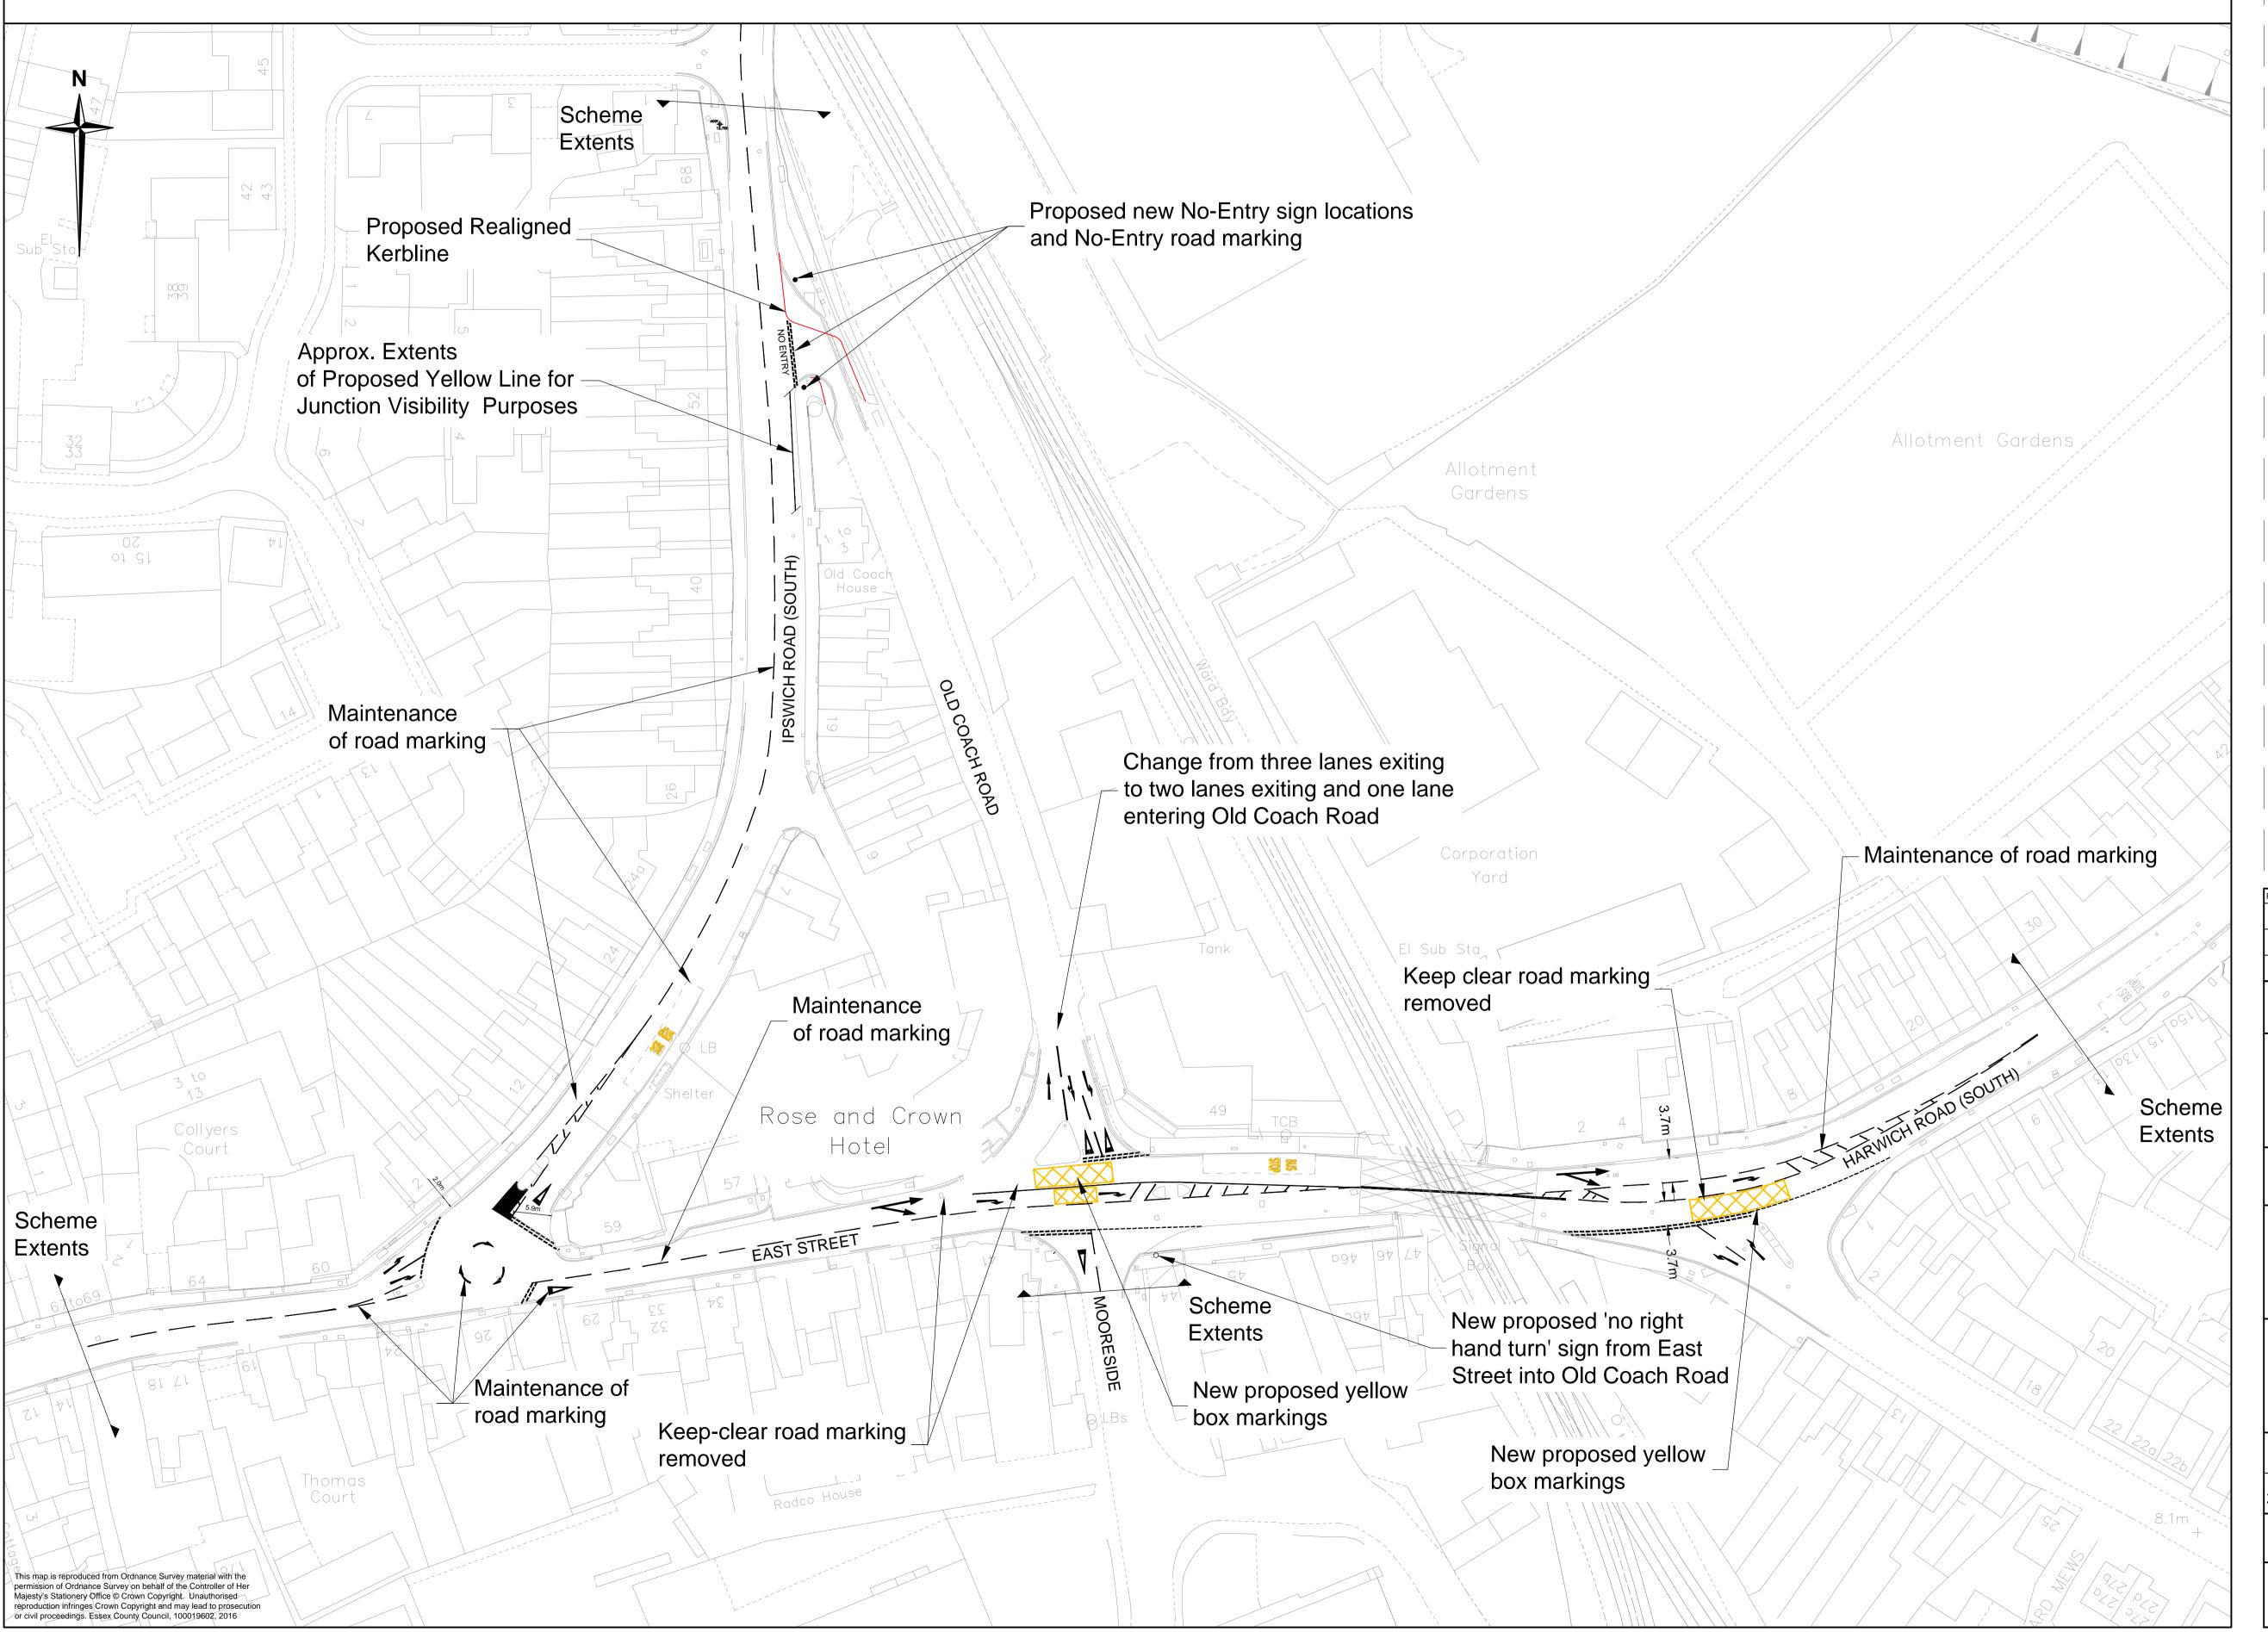

## A133 Ipswich Road Scheme - Phase 1 Old Coach Road, Ipswich Road (South), East Street & Harwich Road

<u>NOTES</u>

 Do not scale. This drawing is to be read in conjunction with all other contract drawings and documents.