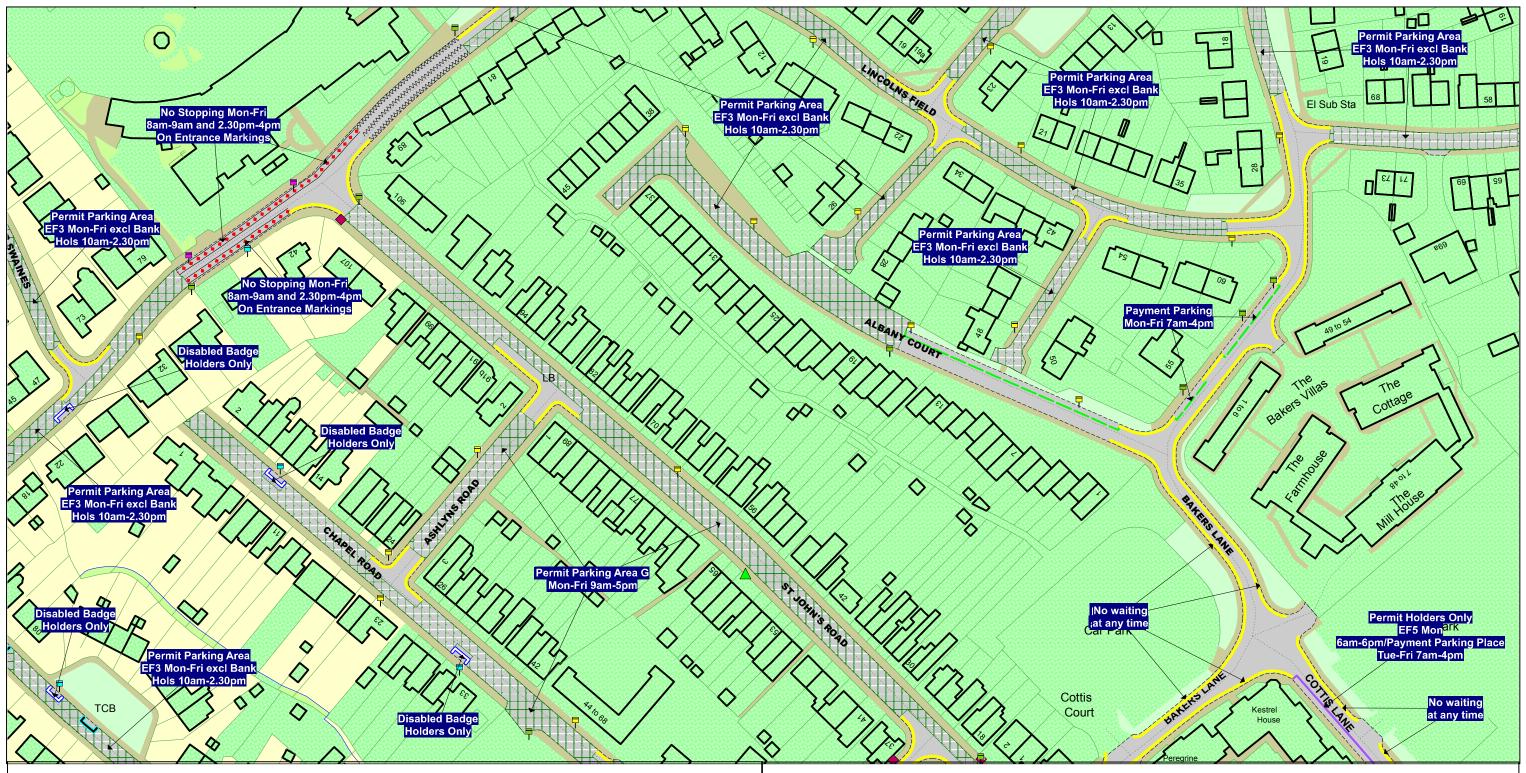

TL455 022

The North Essex Parking Partnership PO Box 5575 Town Hall Colchester CO1 9LT

Essex County Council County Hall Chelmsford Essex

Sheet Revision Number: 0

Sheet Active From: 01/11/2019

SEE STATIC MAP SCHEDULE LEGEND FOR RESTRICTIONS DISPLAYED

Scale - 1:1250 @ A3 0 Metres 100

## Title - North Essex Partnership -Street Waiting, Loading and Parking Plans

Produced from Ordnance Survey 1:1250 mapping with permission of the Controller of Her Majesty's Stationary Office (c) Crown Copyright Licence No. 100019602. Unauthorised reproduction infringes Crown Copyright and may lead to prosecution or Civil Proceedings

This copy has been made by or with the authority of the Head of Legal Services of Essex County Council, pursuant of section 47 of the Copyright, Designs and Patents Act 1988 ('the Act'). Unless the Act provides a relevent exception to copyright, the copy must not be copied without the prior permission of the copyright owner.