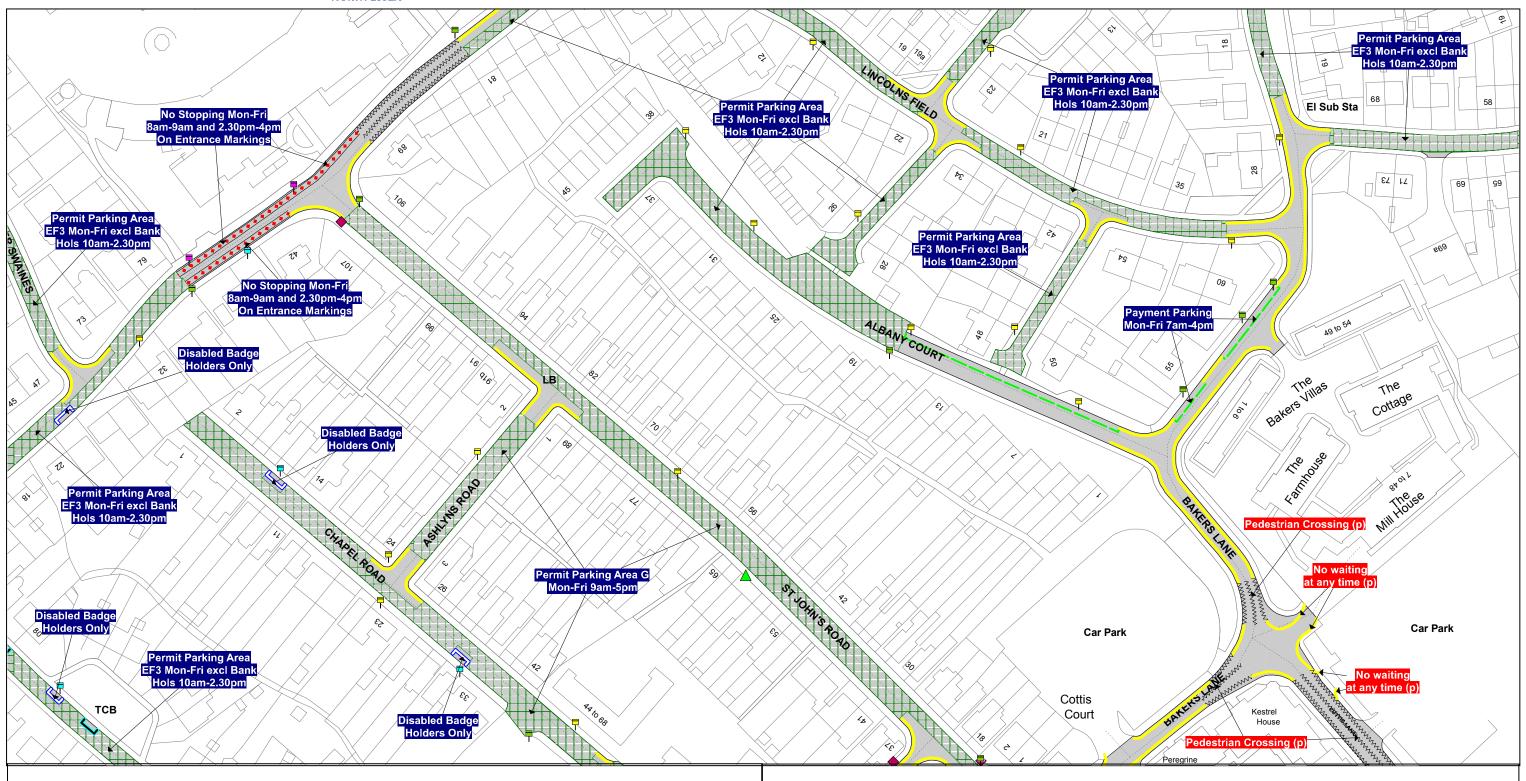

TL455 022

SEE STATIC MAP SCHEDULE LEGEND FOR RESTRICTIONS DISPLAYED

The North Essex Parking Partnership PO Box 5575 **Town Hall** Colchester **CO19LT** 

**Essex County Council County Hall** Chelmsford Essex

**Sheet Revision Number: 1** 

Sheet Active From: TBC

**Scale -** 1:1250

Title - North Essex Partnership -Street Waiting, Loading and Parking Plans

Metres

100

Produced from Ordnance Survey 1:1250 mapping with permission of the Controller of Her Majesty's Stationary Office (c) Crown Copyright Licence No. 100019602. Unauthorised reproduction infringes Crown Copyright and may lead to prosecution or Civil Proceedings

@ A3

This copy has been made by or with the authority of the Head of Legal Services of Essex County Council, pursuant of section 47 of the Copyright, Designs and Patents Act 1988 ('the Act'). Unless the Act provides a relevent exception to copyright, the copy must not be copied without the prior permission of the copyright owner.