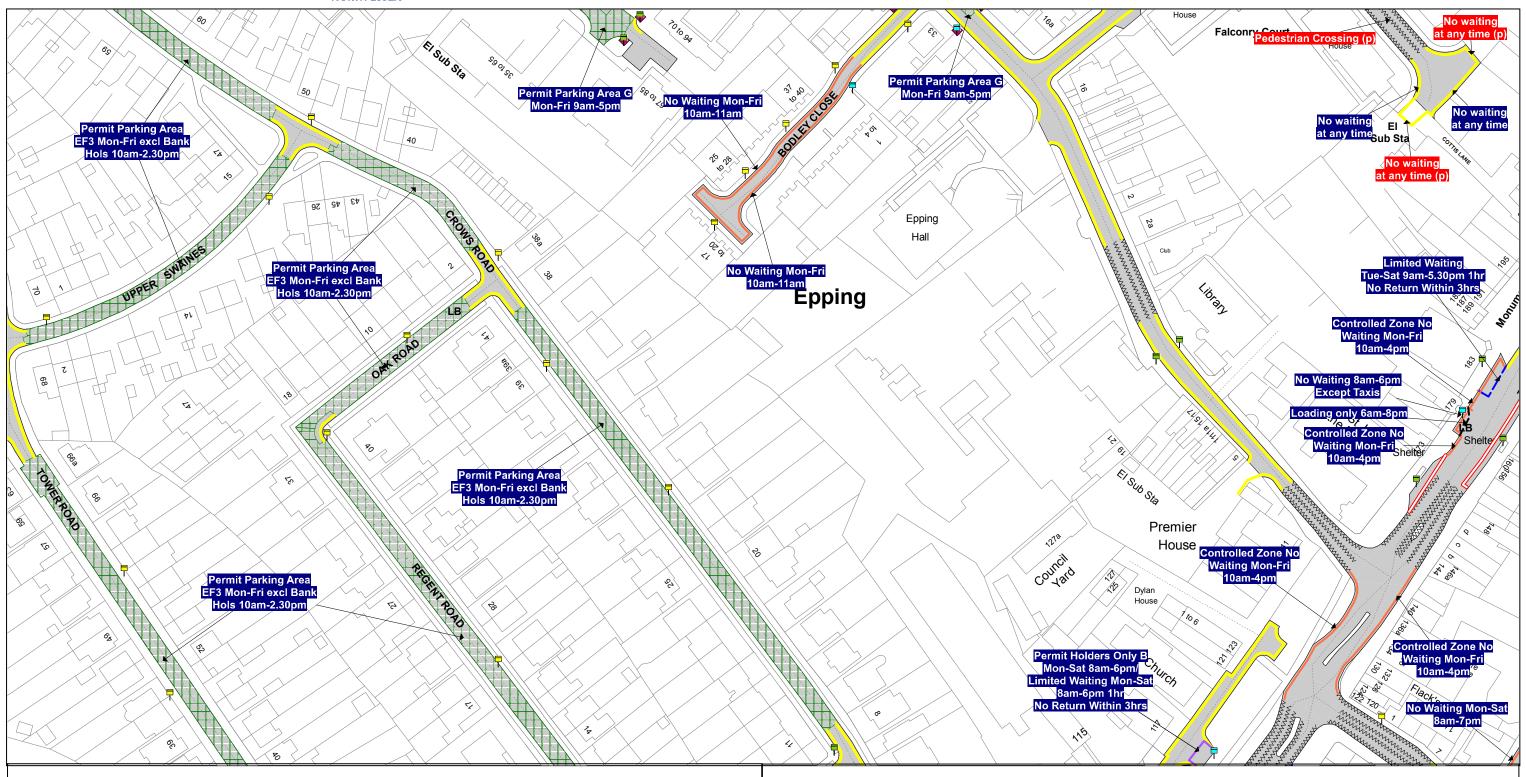

TL455 020

The North Essex Parking Partnership PO Box 5575 Town Hall Colchester CO1 9LT

Essex County Council County Hall Chelmsford Essex

Sheet Revision Number: 1

Sheet Active From: TBC

SEE STATIC MAP SCHEDULE LEGEND FOR RESTRICTIONS DISPLAYED

**Scale -** 1:1250

@ A3

Metres

100

## Title - North Essex Partnership -Street Waiting, Loading and Parking Plans

Produced from Ordnance Survey 1:1250 mapping with permission of the Controller of Her Majesty's Stationary Office (c) Crown Copyright Licence No. 100019602. Unauthorised reproduction infringes Crown Copyright and may lead to prosecution or Civil Proceedings

This copy has been made by or with the authority of the Head of Legal Services of Essex County Council, pursuant of section 47 of the Copyright, Designs and Patents Act 1988 ('the Act'). Unless the Act provides a relevent exception to copyright, the copy must not be copied without the prior permission of the copyright owner.