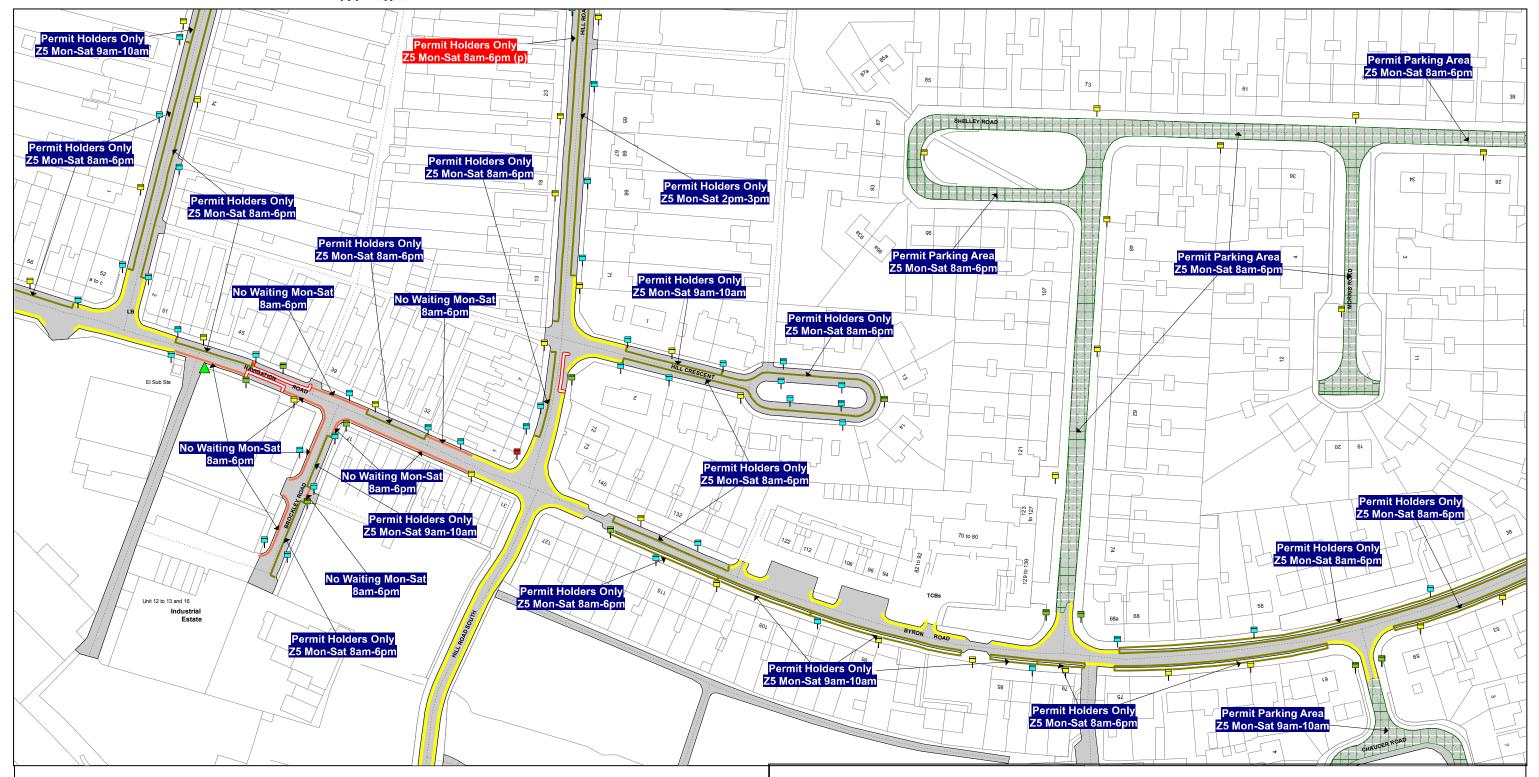

# **Tile Reference:**

TL715 065

The South Essex Parking Partnership Civic Centre Duke Street Chelmsford CM1 1JE

Essex County Council County Hall Chelmsford Essex

**Sheet Revision Number: 1** 

Sheet Active From:

SEE STATIC MAP SCHEDULE LEGEND FOR RESTRICTIONS DISPLAYED

**Scale -** 1:1250 **@ A3 0** Metres

#### Title - South Essex Partnership -Street Waiting, Loading and Parking Plans

100

Produced from Ordnance Survey 1:1250 mapping with permission of the Controller of Her Majesty's Stationary Office (c) Crown Copyright Licence No. 100019602 Unauthorised reproduction infringes Crown Copyright and may lead to prosecution or Civil Proceedings