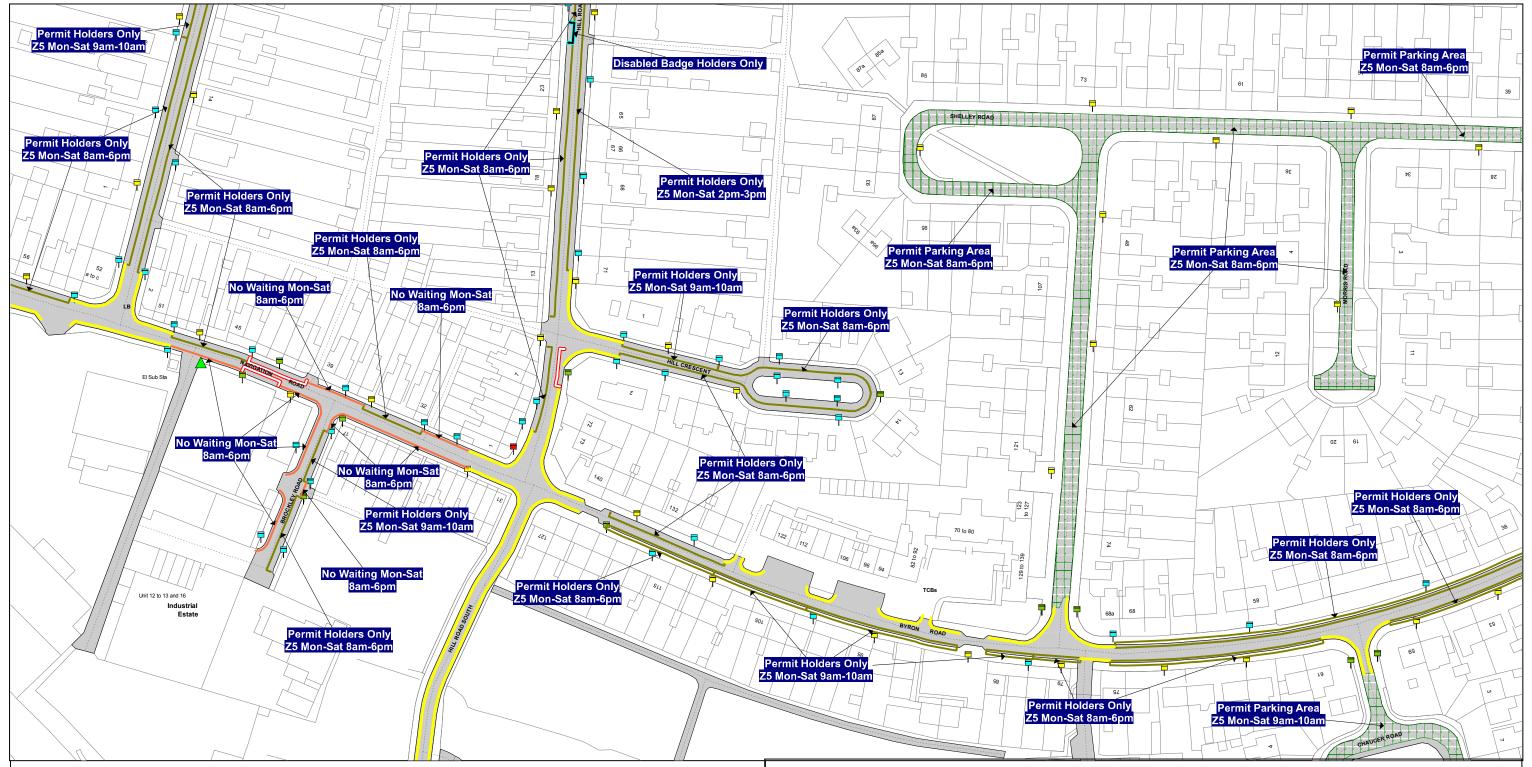

# **Tile Reference:**

TL715 065

The South Essex Parking Partnership Civic Centre Duke Street Chelmsford CM1 1JE

Essex County Council County Hall Chelmsford Essex

Sheet Revision Number: 0

Sheet Active From: 12/11/2019

SEE STATIC MAP SCHEDULE LEGEND FOR RESTRICTIONS DISPLAYED

Scale - 1:1250 @ A3 0 Metres 100

#### Title - South Essex Partnership -Street Waiting, Loading and Parking Plans

Produced from Ordnance Survey 1:1250 mapping with permission of the Controller of Her Majesty's Stationary Office (c) Crown Copyright Licence No. 100019602 Unauthorised reproduction infringes Crown Copyright and may lead to prosecution or Civil Proceedings