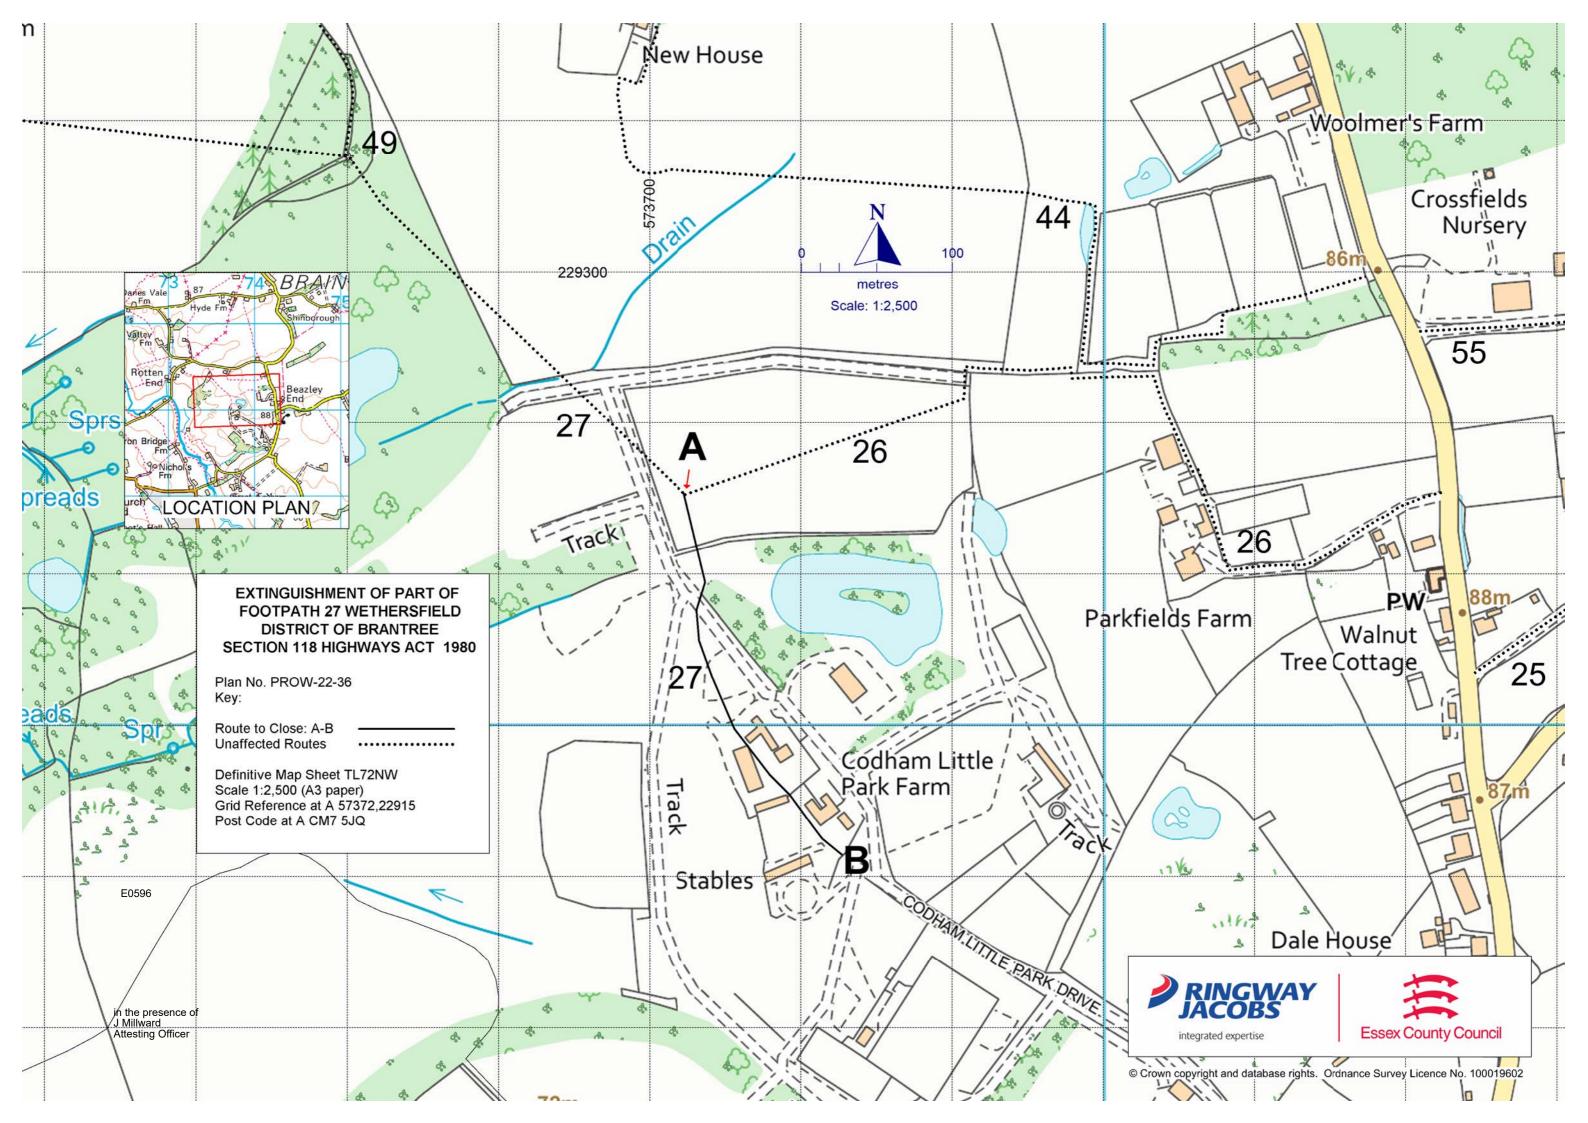

Braintree District Council have been consulted as required by section 120(2) of the 1980 Act.

BY THIS ORDER:

1) The public right of way over the land situated at Codham Little Park Farm known as Footpath 27 Wethersfield in the District of Braintree and shown by a bold continuous line on the order map numbered PROW-22-36 contained in this order and described in Part 1 of the Schedule to this order shall be extinguished after 35 days from the date of confirmation of this order.

# DESCRIPTION OF SITE OF EXISTING PATH OR WAY TO BE EXTINGUISHED

A part length of Footpath 27 Wethersfield of unknown width shown by a bold continuous line on the order map commencing from point **A** at grid reference 57372,22915 where it connects to Footpath 26 Wethersfield running in a south westerly direction between farm buildings and through a wall for a total distance of approximately 273 metres to point **B** at grid reference 57383,22891 located to the south of farm buildings where it meets the end of the private access track known as Codham Little Park Drive.