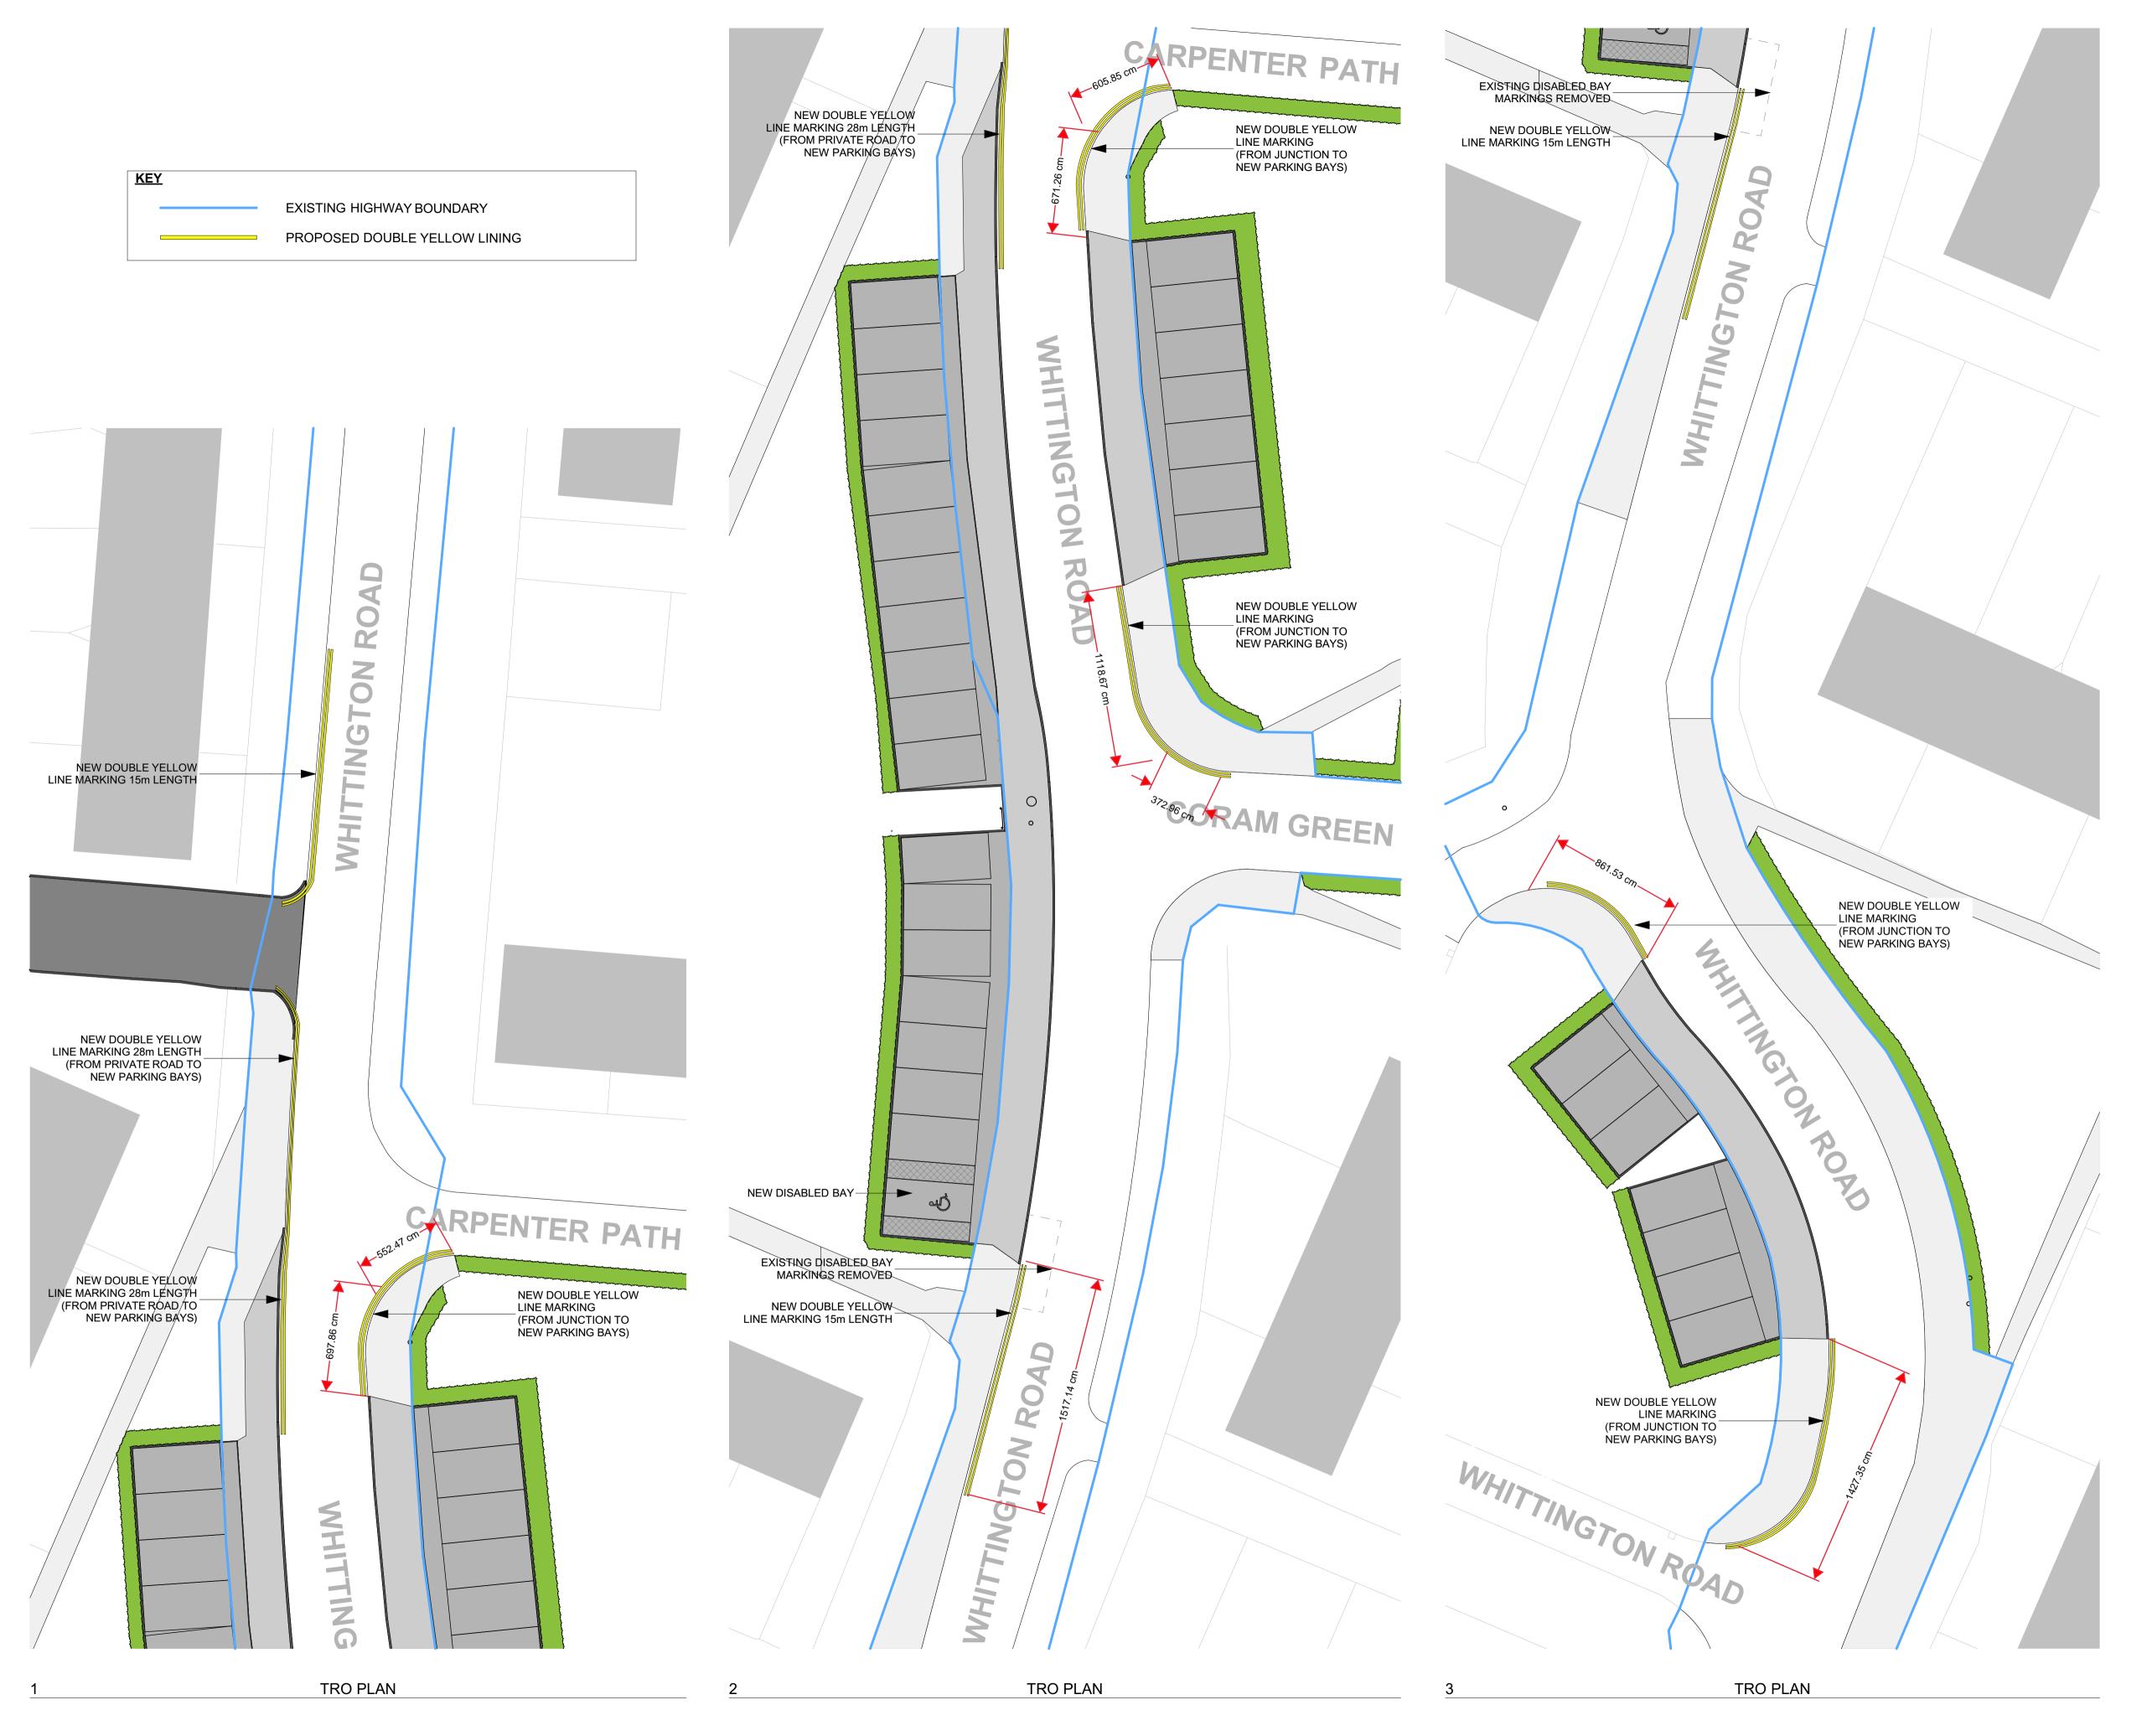

Brentwood Borough Council Coram Green Area Housing &
Landscaping - Professional
Services

Drawing Title
Traffic Regulation Order Plan

Project Number
119086

Scales
1:200

At A1 Size

Drawn
HM

Chkd
DR

Glen Bickers