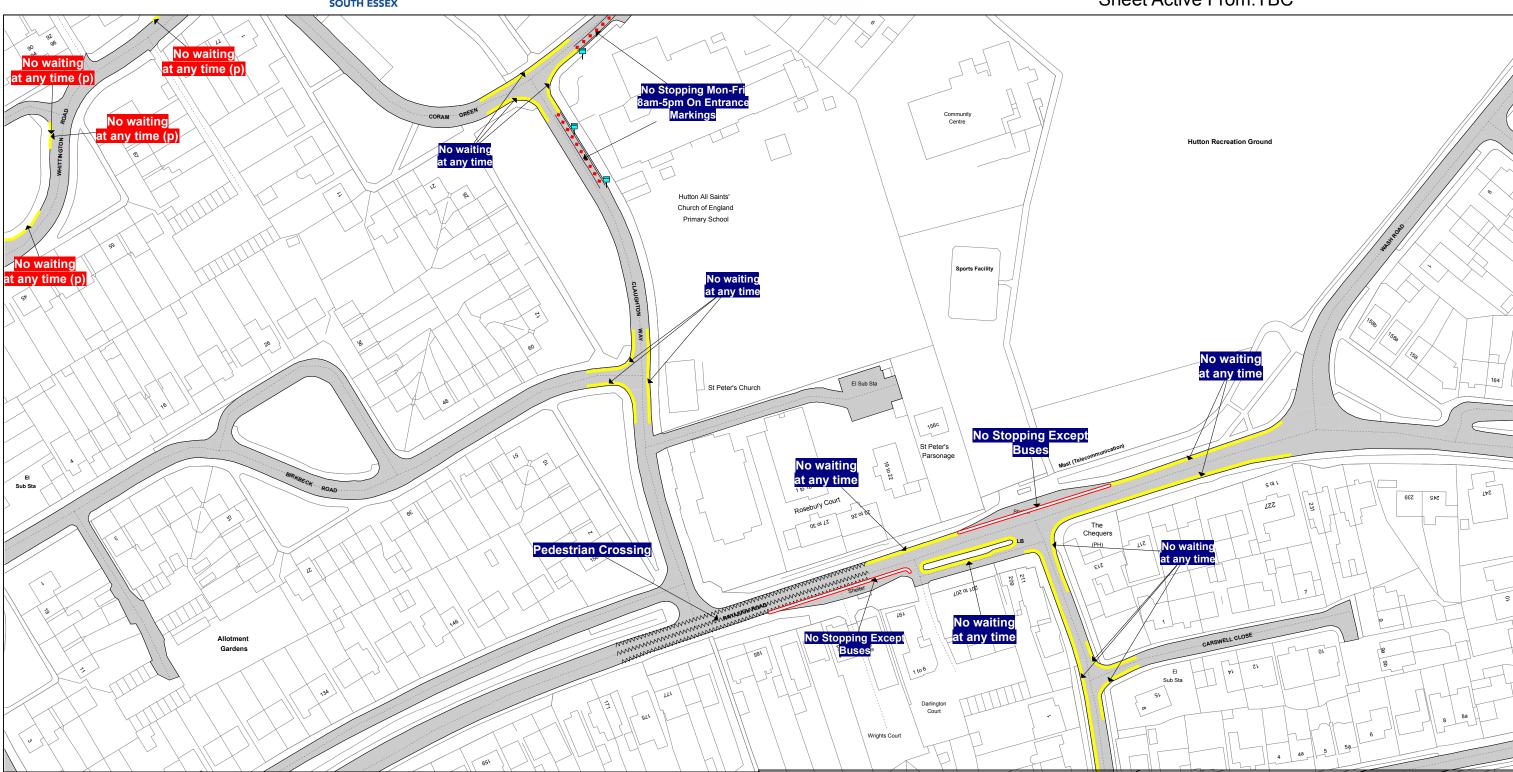

TQ625 952

The South Essex Parking Partnership Civic Centre Duke Street Chelmsford CM1 1JE

Essex County Council County Hall Chelmsford Essex

Sheet Revision Number:

Sheet Active From:TBC

SEE STATIC MAP SCHEDULE LEGEND FOR RESTRICTIONS DISPLAYED

Scale - 1:1250 @ A3 0 Metres 100

## Title - South Essex Partnership -Street Waiting, Loading and Parking Plans

Produced from Ordnance Survey 1:1250 mapping with permission of the Controller of Her Majesty's Stationary Office (c) Crown Copyright Licence No. 100019602 Unauthorised reproduction infringes Crown Copyright and may lead to prosecution or Civil Proceedings