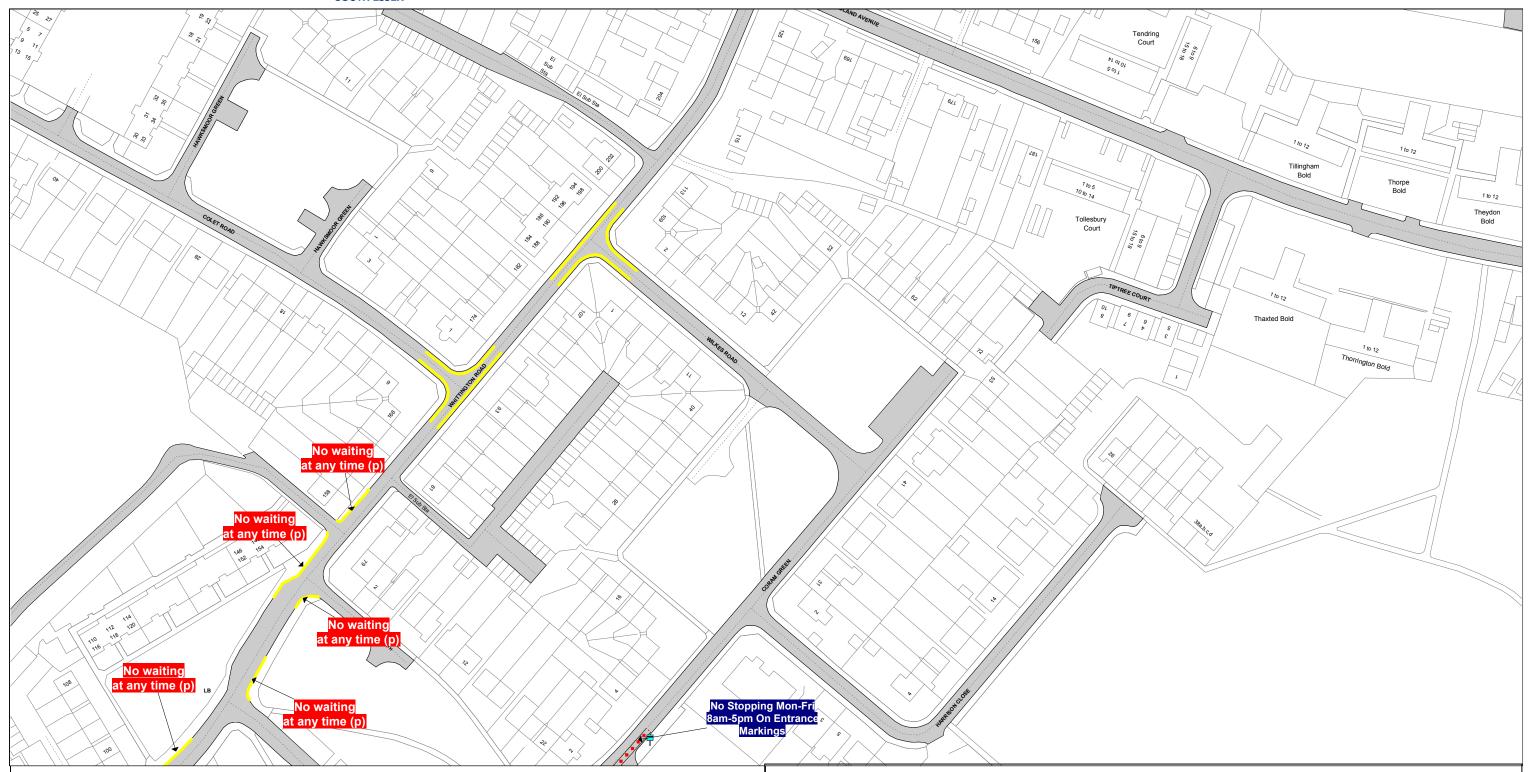

TQ625 955

The South Essex Parking Partnership Civic Centre Duke Street Chelmsford CM1 1JE

Essex County Council County Hall Chelmsford Essex

Sheet Revision Number: R

**Sheet Active From:** 

SEE STATIC MAP SCHEDULE LEGEND FOR RESTRICTIONS DISPLAYED

**Scale -** 1:1250

@ A3

Metres

100

## Title - South Essex Partnership -Street Waiting, Loading and Parking Plans

Produced from Ordnance Survey 1:1250 mapping with permission of the Controller of Her Majesty's Stationary Office (c) Crown Copyright Licence No. 100019602 Unauthorised reproduction infringes Crown Copyright and may lead to prosecution or Civil Proceedings