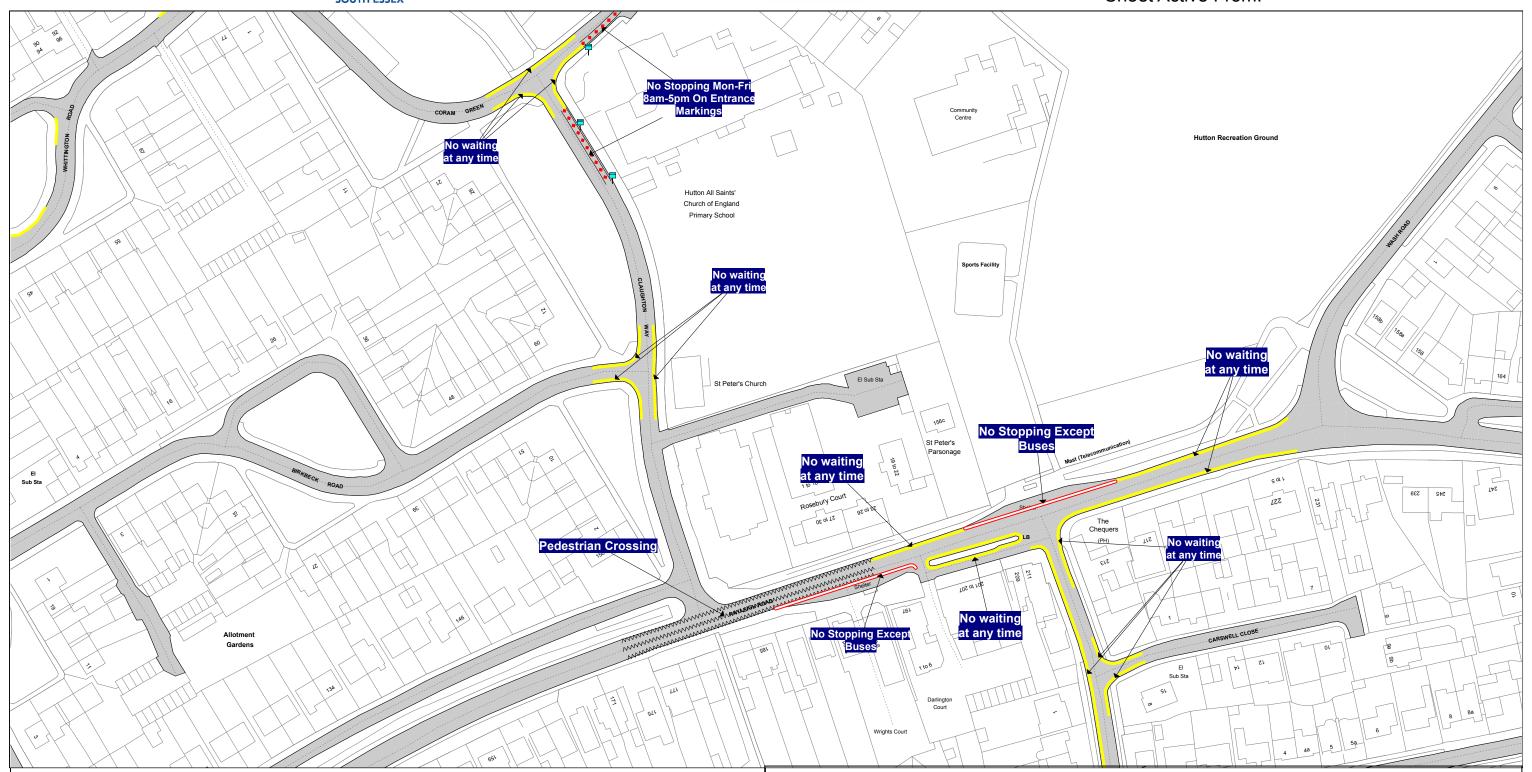

TQ625 952

The South Essex Parking Partnership Civic Centre Duke Street Chelmsford CM1 1JE

Essex County Council County Hall Chelmsford Essex

Sheet Revision Number: 1

Sheet Active From:

SEE STATIC MAP SCHEDULE LEGEND FOR RESTRICTIONS DISPLAYED

Scale - 1:1250 @ A3 0 Metres

## Title - South Essex Partnership -Street Waiting, Loading and Parking Plans

100

Produced from Ordnance Survey 1:1250 mapping with permission of the Controller of Her Majesty's Stationary Office (c) Crown Copyright Licence No. 100019602 Unauthorised reproduction infringes Crown Copyright and may lead to prosecution or Civil Proceedings