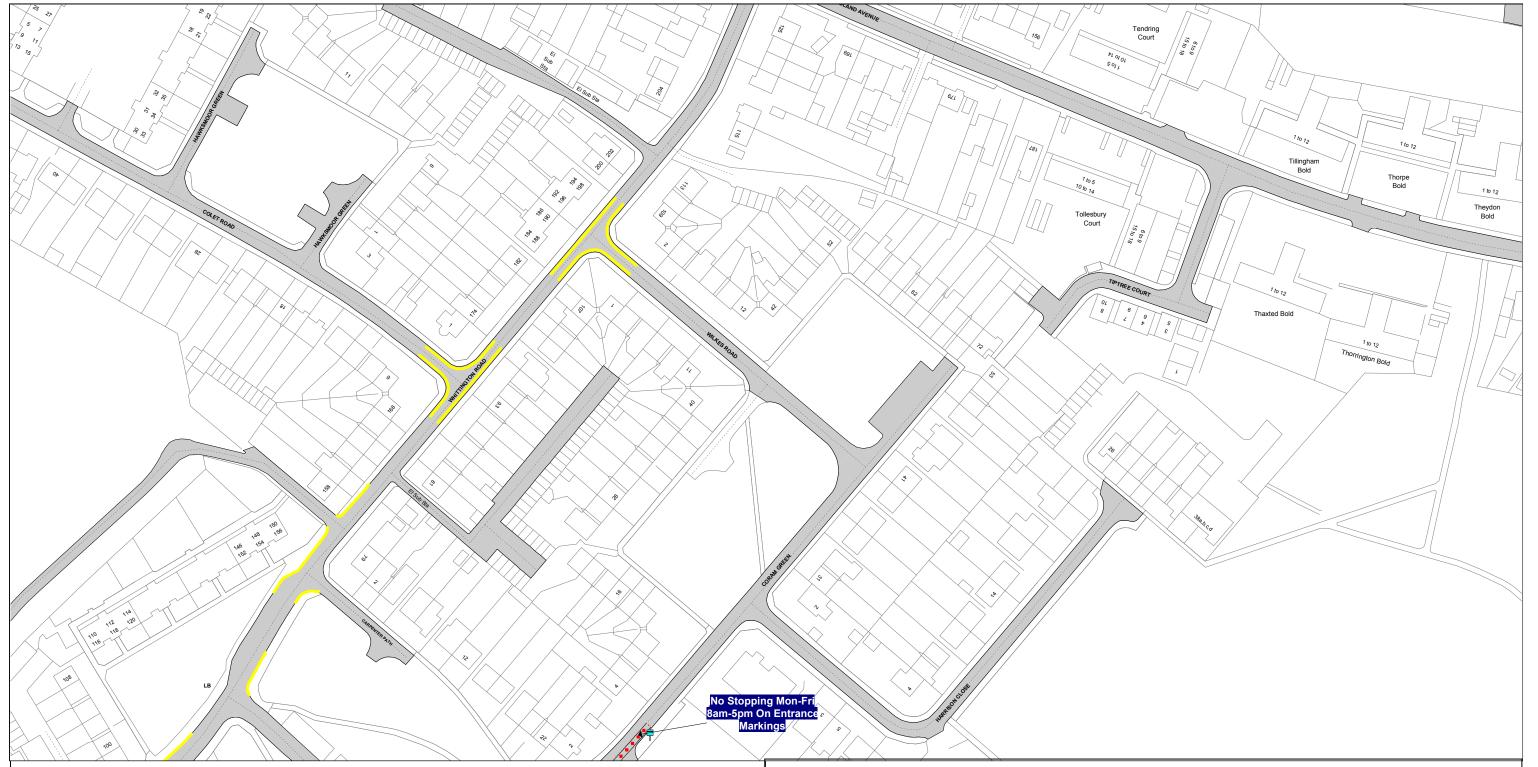

TQ625 955

The South Essex Parking Partnership Civic Centre Duke Street Chelmsford CM1 1JE

Essex County Council County Hall Chelmsford Essex

Sheet Revision Number: R

**Sheet Active From:** 

SEE STATIC MAP SCHEDULE LEGEND FOR RESTRICTIONS DISPLAYED

**Scale -** 1:1250

@ A3

Metres

100

## Title - South Essex Partnership -Street Waiting, Loading and Parking Plans

Produced from Ordnance Survey 1:1250 mapping with permission of the Controller of Her Majesty's Stationary Office (c) Crown Copyright Licence No. 100019602 Unauthorised reproduction infringes Crown Copyright and may lead to prosecution or Civil Proceedings