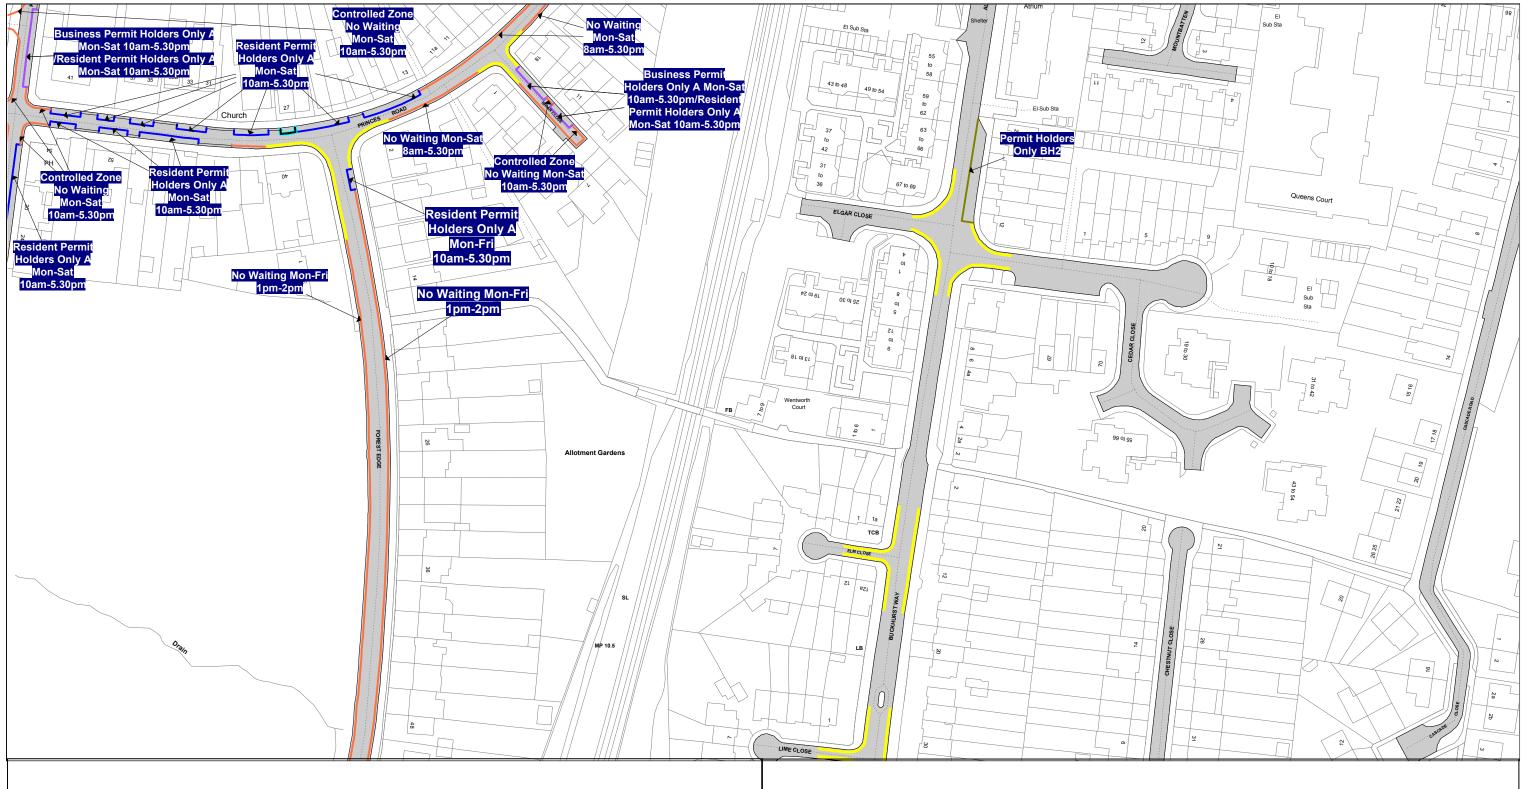

## **Tile Reference:**

TQ415 935

The North Essex Parking Partnership PO Box 5575 **Town Hall** Colchester **CO19LT** 

**Essex County Council County Hall** Chelmsford **Essex** 

**Sheet Revision Number:** 

Sheet Active From: TBA

SEE STATIC MAP SCHEDULE LEGEND FOR RESTRICTIONS DISPLAYED

NORTH

**Scale -** 1:1250

@ A3

Metres

100

### Title - North Essex Partnership -Street Waiting, Loading and Parking Plans

Produced from Ordnance Survey 1:1250 mapping with permission of the Controller of Her Majesty's Stationary Office (c) Crown Copyright Licence No. 100019602. Unauthorised reproduction infringes Crown Copyright and may lead to prosecution or Civil Proceedings

This copy has been made by or with the authority of the Head of Legal Services of Essex County Council, pursuant of section 47 of the Copyright, Designs and Patents Act 1988 ('the Act'). Unless the Act provides a relevent exception to copyright, the copy must not be copied without the prior permission of the copyright owner.