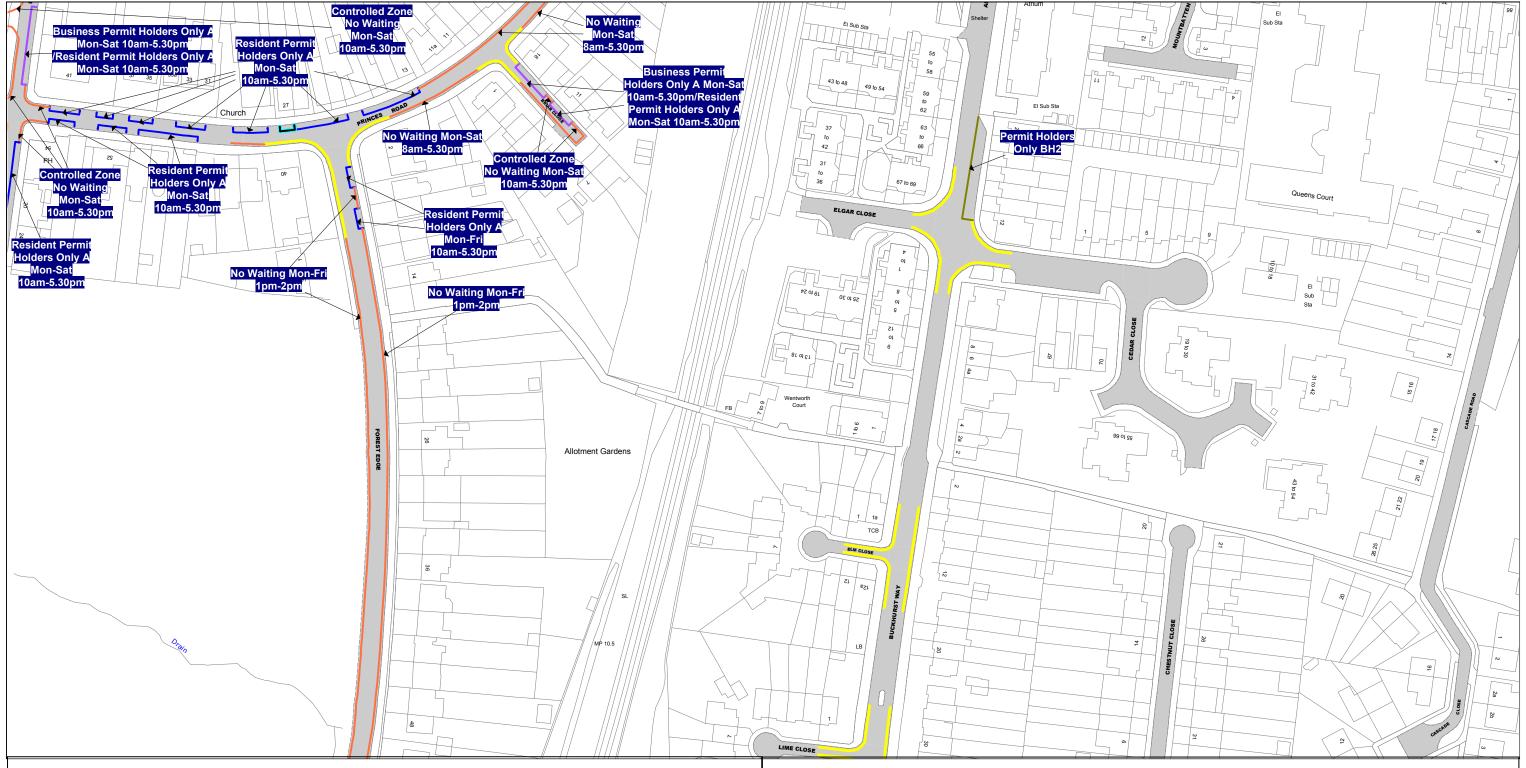

## **Tile Reference:**

TQ415 935

The North Essex Parking Partnership PO Box 5575 Town Hall Colchester CO1 9LT

Essex County Council County Hall Chelmsford Essex

Sheet Revision Number:

Sheet Active From: 01/11/2019

### SEE STATIC MAP SCHEDULE LEGEND FOR RESTRICTIONS DISPLAYED

**CONFIRMED** 

**Scale -** 1:1250

@ A3

Metres

100

### Title - North Essex Partnership -Street Waiting, Loading and Parking Plans

Produced from Ordnance Survey 1:1250 mapping with permission of the Controller of Her Majesty's Stationary Office (c) Crown Copyright Licence No. 100019602.

Unauthorised reproduction infringes Crown Copyright and may lead to prosecution or Civil Proceedings

This copy has been made by or with the authority of the Head of Legal Services of Essex County Council, pursuant of section 47 of the Copyright, Designs and Patents Act 1988 ('the Act'). Unless the Act provides a relevent exception to copyright, the copy must not be copied without the prior permission of the copyright owner.