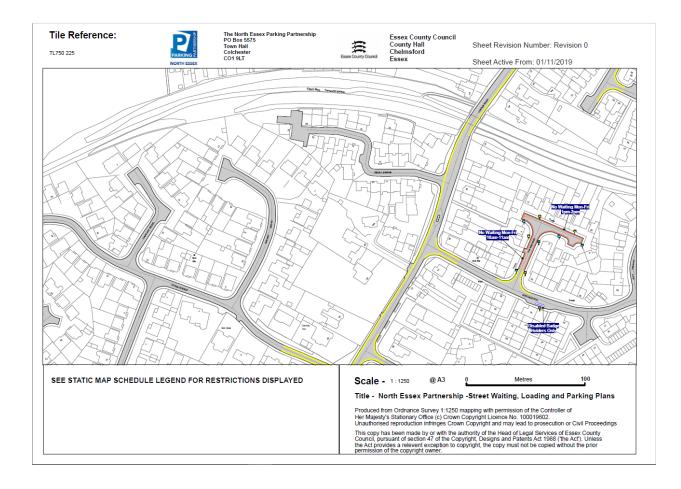

# **Tile Reference:**

TL810 147

The North Essex Parking Partnership PO Box 5575 Town Hall Colchester **CO1 9LT** 

**Essex County Council County Hall** Chelmsford

Essex

permission of the copyright owner.

### Sheet Revision Number: 1

### Sheet Active From: 18/12/2020

TL810 147

The North Essex Parking Partnership PO Box 5575 Town Hall Colchester **CO1 9LT** 

**Essex County Council County Hall** Chelmsford

Essex

permission of the copyright owner.