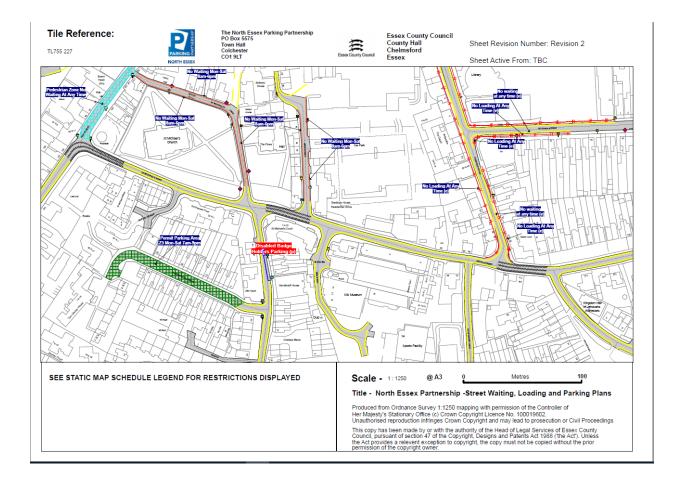

# **Tile Reference:**

TL810 147



The North Essex Parking Partnership PO Box 5575 Town Hall Colchester **CO1 9LT** 



**Essex County Council County Hall** Chelmsford

Essex



permission of the copyright owner.

### Sheet Revision Number: 1

### Sheet Active From: 18/12/2020



TL810 147



The North Essex Parking Partnership PO Box 5575 Town Hall Colchester **CO1 9LT** 



**Essex County Council County Hall** Chelmsford

Essex



permission of the copyright owner.

### Sheet Revision Number: 2

### Sheet Active From: TBC







## STATIC MAP SCHEDULE LEGEND

Orders, Non-Orders Schedule shading patterns and restriction descriptions Map Grid: Static Map Schedules

| Order Ty                             | vpes                            |          | Permit Parking Place