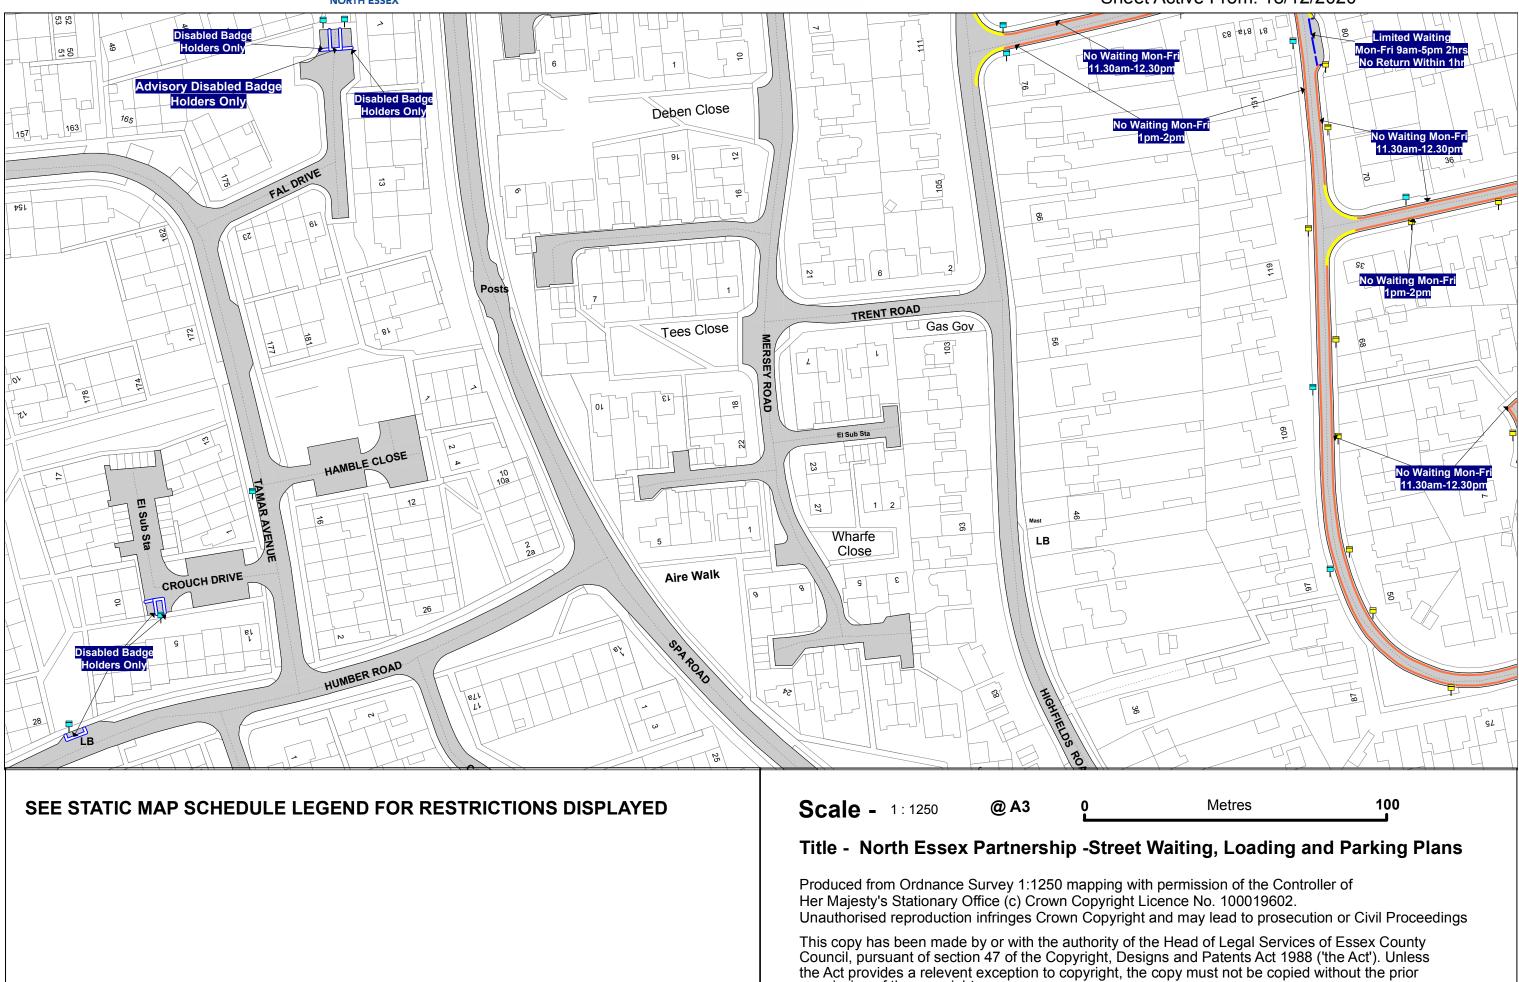

## STATIC MAP SCHEDULE LEGEND

Orders, Non-Orders Schedule shading patterns and restriction descriptions Map Grid: Static Map Schedules

| Order Ty                             | vpes                            |          | Permit Parking Place                   |
|--------------------------------------|---------------------------------|----------|----------------------------------------|
| ••                                   | 24hr Clearway                   |          | Prohibition of Verge Parking           |
|                                      | Car Club Parking Place          |          | Residents Parking Place                |
|                                      | Disabled Badge Holders Parking  |          | Restricted Parking Zone                |
|                                      | Electric Vehicle Charging Place |          | Shared Use Parking Place               |
| <del>* * * * * * * * * * * * *</del> | Entrance Marking (Mandatory)    |          | Taxi Rank                              |
|                                      | Limited Waiting                 | •••••    | Urban Clearway                         |
|                                      | Loading Place                   | Non-Ord  | er Types                               |
|                                      | Motorcycle Parking Place        | <u> </u> | Advisory Bay                           |
| <del></del>                          | No Loading                      |          | Advisory Disabled Bay                  |
|                                      | No Loading At Any Time          |          | Bus Stand                              |
|                                      | No Waiting                      |          | Bus Stop                               |
|                                      | No Waiting At Any Time          |          | Highways England Trunk Road            |
|                                      | Other Bay                       | ÷        | Keep Clear Entrance Marking (advisory) |
|                                      | Payment Parking Place           |          | Pedestrian Crossing                    |
|                                      | Pedestrian Zone                 |          | Unrestricted Bay                       |
|                                      | Permit Parking Area             |          |                                        |
|                                      |                                 |          |                                        |
|                                      |                                 |          |                                        |