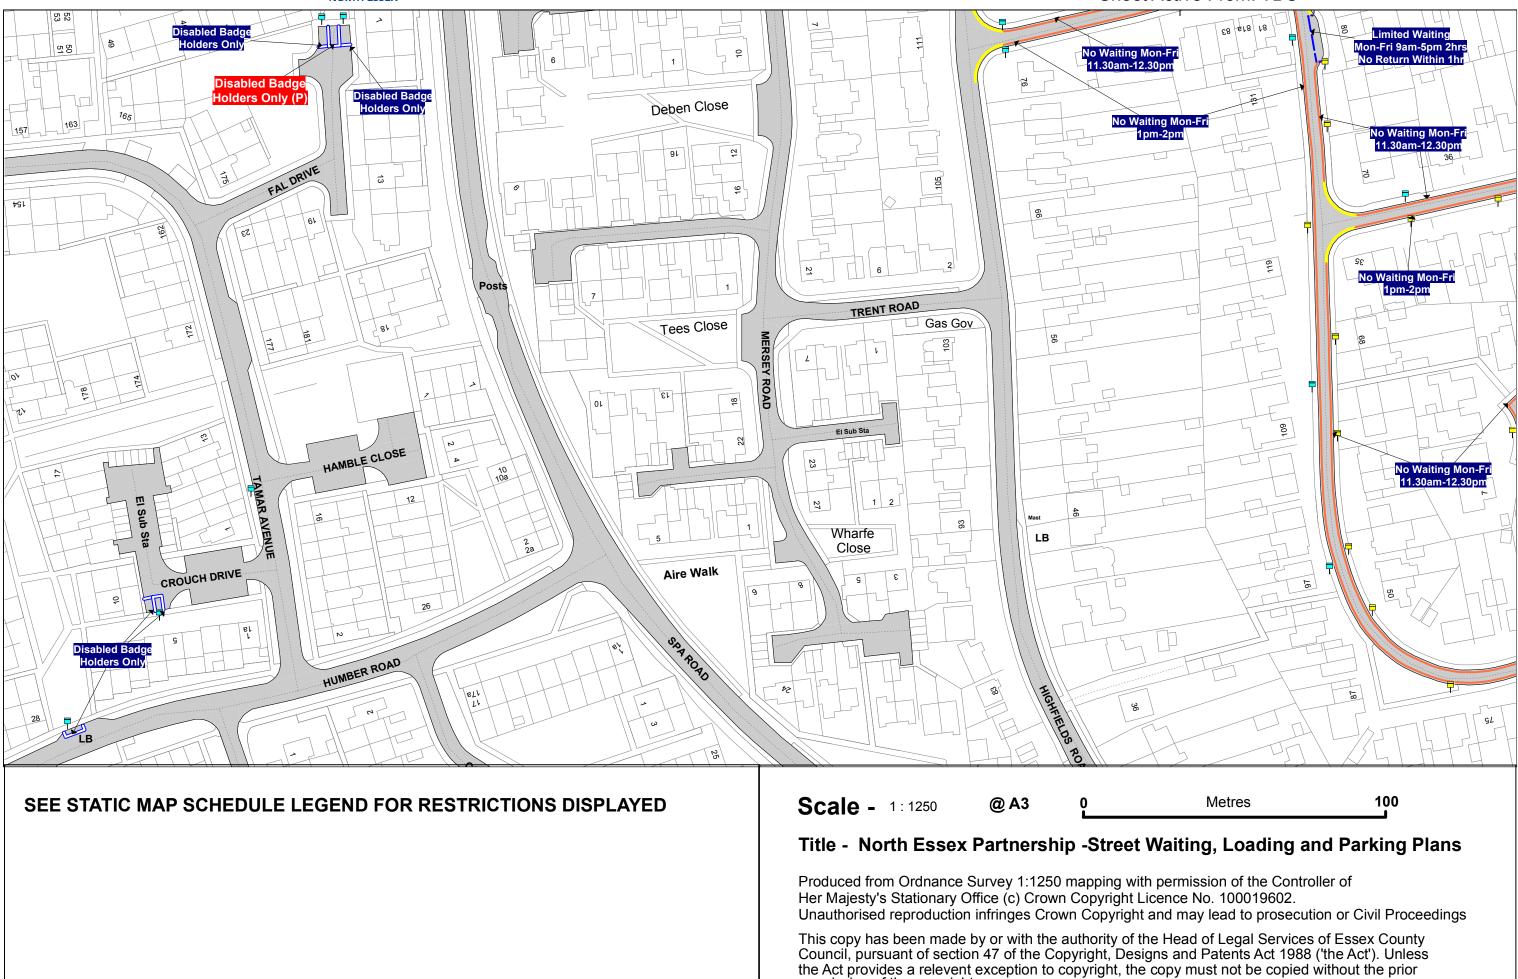

## STATIC MAP SCHEDULE LEGEND

Orders, Non-Orders Schedule shading patterns and restriction descriptions Map Grid: Static Map Schedules

| Order Ty                             | vpes                            |          | Permit Parking Place                   |
|--------------------------------------|---------------------------------|----------|----------------------------------------|
| ••                                   | 24hr Clearway                   |          | Prohibition of Verge Parking           |
|                                      | Car Club Parking Place          |          | Residents Parking Place                |
|                                      | Disabled Badge Holders Parking  |          | Restricted Parking Zone                |
|                                      | Electric Vehicle Charging Place |          | Shared Use Parking Place               |
| <del>* * * * * * * * * * * * *</del> | Entrance Marking (Mandatory)    |          | Taxi Rank                              |
|                                      | Limited Waiting                 | •••••    | Urban Clearway                         |
|                                      | Loading Place                   | Non-Ord  | er Types                               |
|                                      | Motorcycle Parking Place        | <u> </u> | Advisory Bay                           |
| <del></del>                          | No Loading                      |          | Advisory Disabled Bay                  |
|                                      | No Loading At Any Time          |          | Bus Stand                              |
|                                      | No Waiting                      |          | Bus Stop                               |
|                                      | No Waiting At Any Time          |          | Highways England Trunk Road            |
|                                      | Other Bay                       | ÷        | Keep Clear Entrance Marking (advisory) |
|                                      | Payment Parking Place           |          | Pedestrian Crossing                    |
|                                      | Pedestrian Zone                 |          | Unrestricted Bay                       |
|                                      | Permit Parking Area             |          |                                        |
|                                      |                                 |          |                                        |
|                                      |                                 |          |                                        |