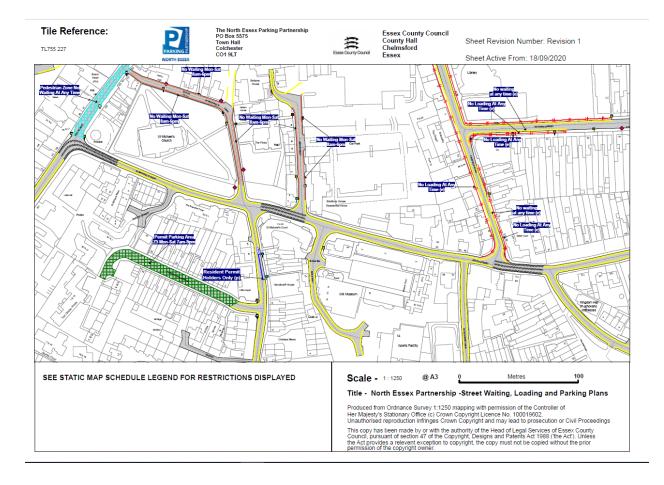

# **Tile Reference:**

TL810 147

The North Essex Parking Partnership PO Box 5575 Town Hall Colchester **CO1 9LT** 

**Essex County Council County Hall** Chelmsford

Essex

permission of the copyright owner.

### Sheet Revision Number: 1

### Sheet Active From: 18/12/2020

TL810 147

The North Essex Parking Partnership PO Box 5575 Town Hall Colchester **CO1 9LT** 

**Essex County Council County Hall** Chelmsford

Essex

permission of the copyright owner.