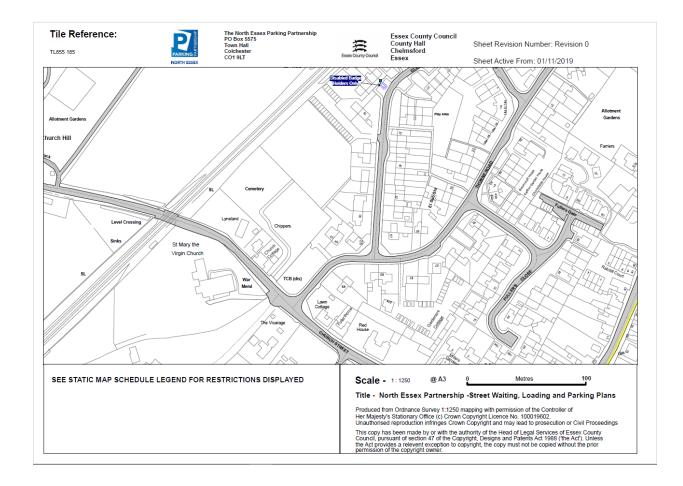

# **Tile Reference:**

TL810 147

The North Essex Parking Partnership PO Box 5575 Town Hall Colchester **CO1 9LT** 

**Essex County Council County Hall** Chelmsford

Essex

permission of the copyright owner.

### Sheet Revision Number: 1

### Sheet Active From: 18/12/2020

TL810 147

The North Essex Parking Partnership PO Box 5575 Town Hall Colchester **CO1 9LT** 

**Essex County Council County Hall** Chelmsford

Essex

permission of the copyright owner.