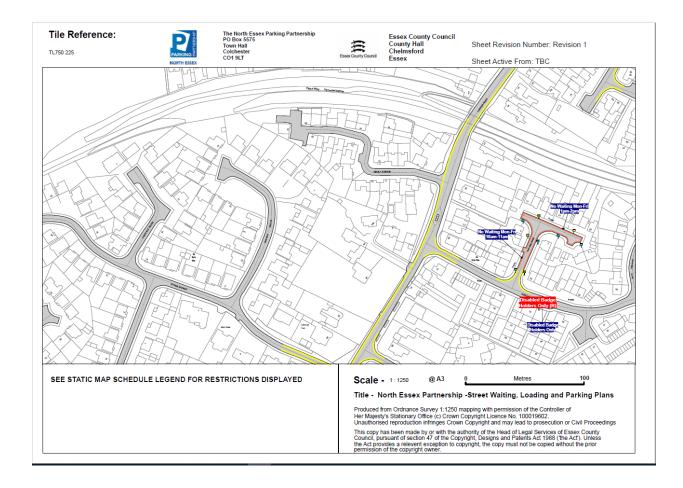

# **Tile Reference:**

TL810 147



The North Essex Parking Partnership PO Box 5575 Town Hall Colchester **CO1 9LT** 



**Essex County Council County Hall** Chelmsford

Essex



permission of the copyright owner.

### Sheet Revision Number: 1

### Sheet Active From: 18/12/2020



TL810 147



The North Essex Parking Partnership PO Box 5575 Town Hall Colchester **CO1 9LT** 



**Essex County Council County Hall** Chelmsford

Essex



permission of the copyright owner.

### Sheet Revision Number: 2

### Sheet Active From: TBC







## STATIC MAP SCHEDULE LEGEND

Orders, Non-Orders Schedule shading patterns and restriction descriptions Map Grid: Static Map Schedules

| Order Ty                             | vpes                            |          | Permit Parking Place