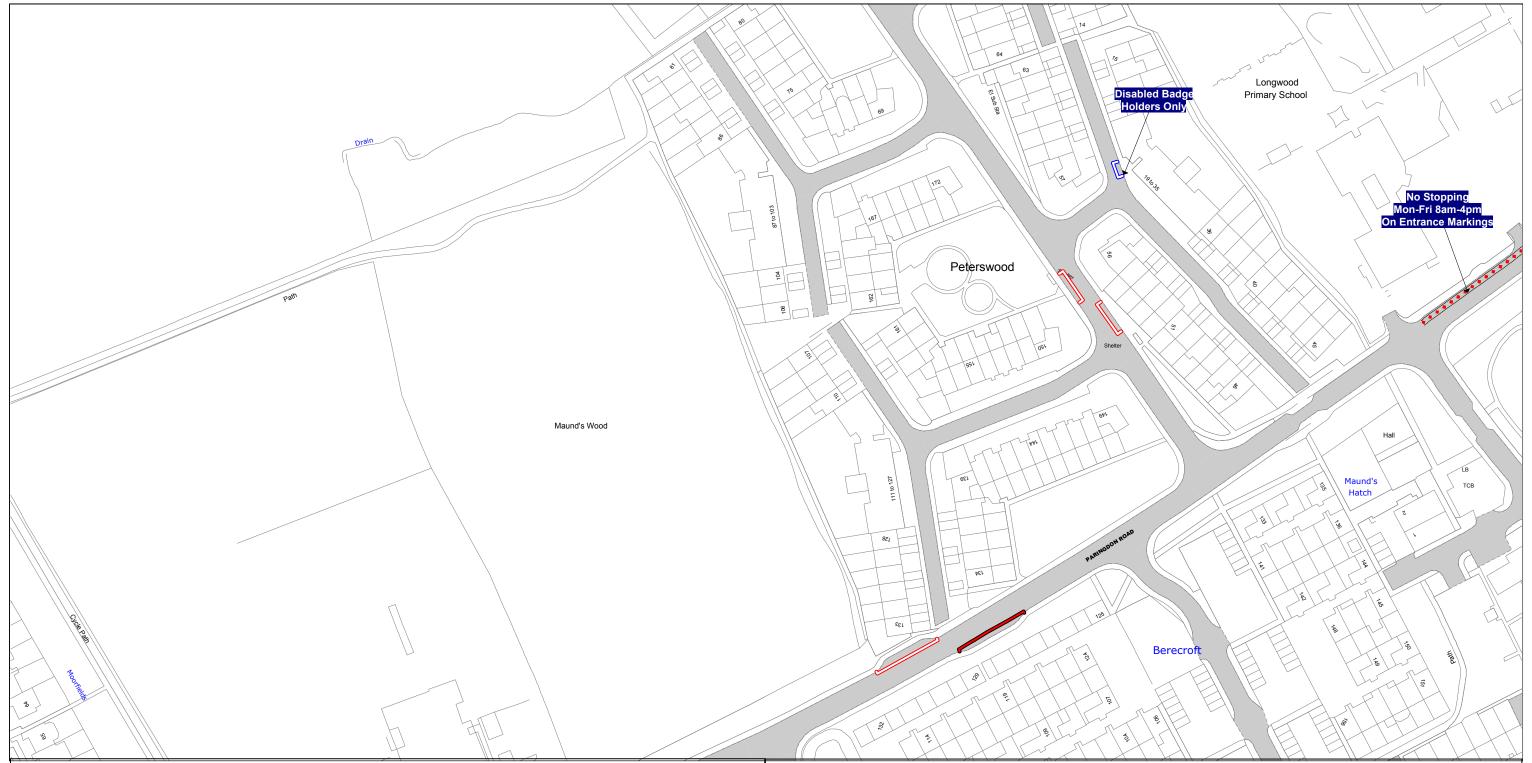

TL445 075

The North Essex Parking Partnership PO Box 5575 **Town Hall** Colchester CO19LT

**Essex County Council County Hall** Chelmsford **Essex** 

Sheet Revision Number:

Sheet Active From: 01/11/2019

#### SEE STATIC MAP SCHEDULE LEGEND FOR RESTRICTIONS DISPLAYED

**Scale -** 1:1250

@ A3

Metres

100

### Title - North Essex Partnership -Street Waiting, Loading and Parking Plans

Produced from Ordnance Survey 1:1250 mapping with permission of the Controller of Her Majesty's Stationary Office (c) Crown Copyright Licence No. 100019602. Unauthorised reproduction infringes Crown Copyright and may lead to prosecution or Civil Proceedings

This copy has been made by or with the authority of the Head of Legal Services of Essex County Council, pursuant of section 47 of the Copyright, Designs and Patents Act 1988 ('the Act'). Unless the Act provides a relevent exception to copyright, the copy must not be copied without the prior permission of the copyright owner.