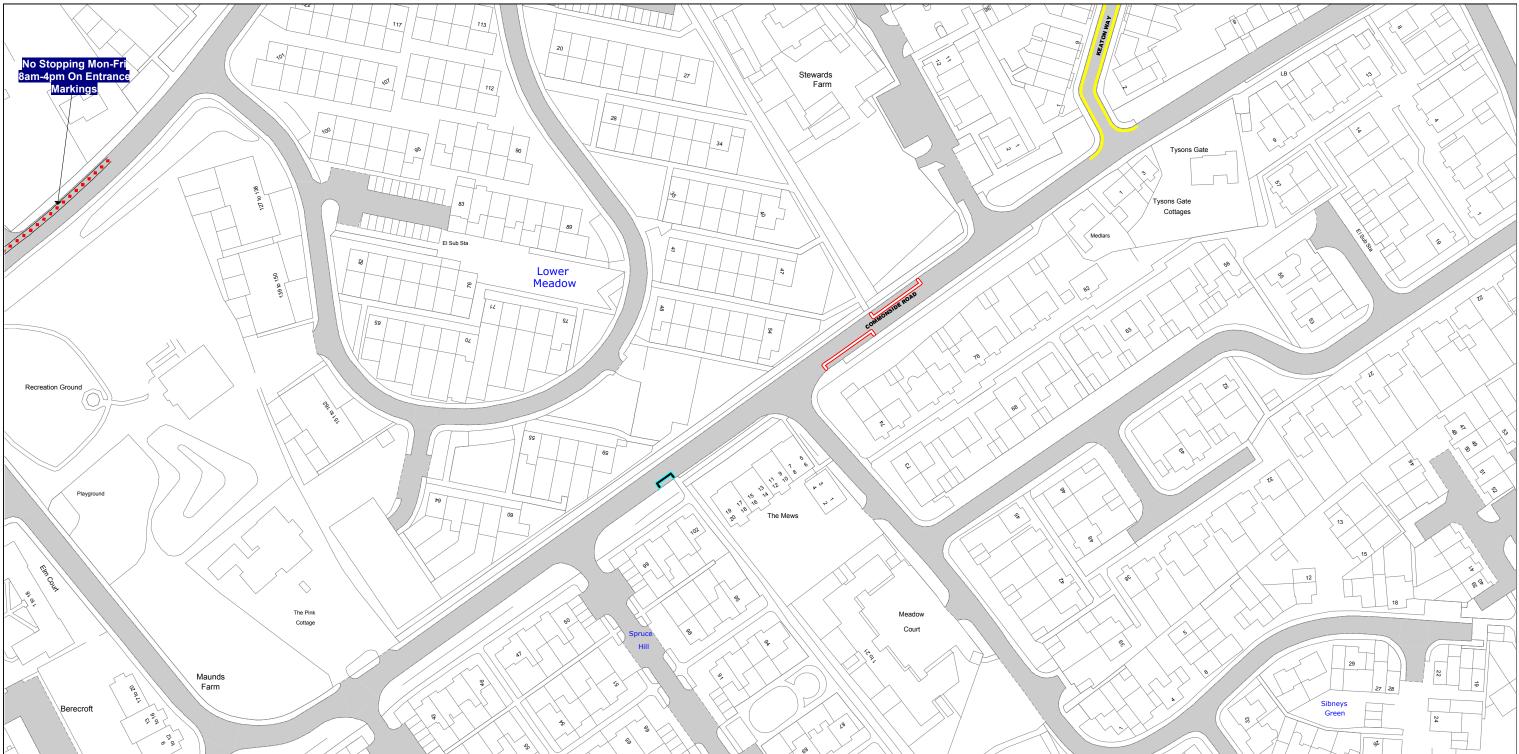

TL450 075

The North Essex Parking Partnership PO Box 5575 Town Hall Colchester CO1 9LT

Essex County Council County Hall Chelmsford Essex

Sheet Revision Number:

Sheet Active From: 01/11/2019

#### SEE STATIC MAP SCHEDULE LEGEND FOR RESTRICTIONS DISPLAYED

CONFIRMED

**Scale -** 1:1250

@ A3

Metres

tres 100

### Title - North Essex Partnership -Street Waiting, Loading and Parking Plans

Produced from Ordnance Survey 1:1250 mapping with permission of the Controller of Her Majesty's Stationary Office (c) Crown Copyright Licence No. 100019602.

Unauthorised reproduction infringes Crown Copyright and may lead to prosecution or Civil Proceedings

This copy has been made by or with the authority of the Head of Legal Services of Essex County Council, pursuant of section 47 of the Copyright, Designs and Patents Act 1988 ('the Act'). Unless the Act provides a relevent exception to copyright, the copy must not be copied without the prior permission of the copyright owner.