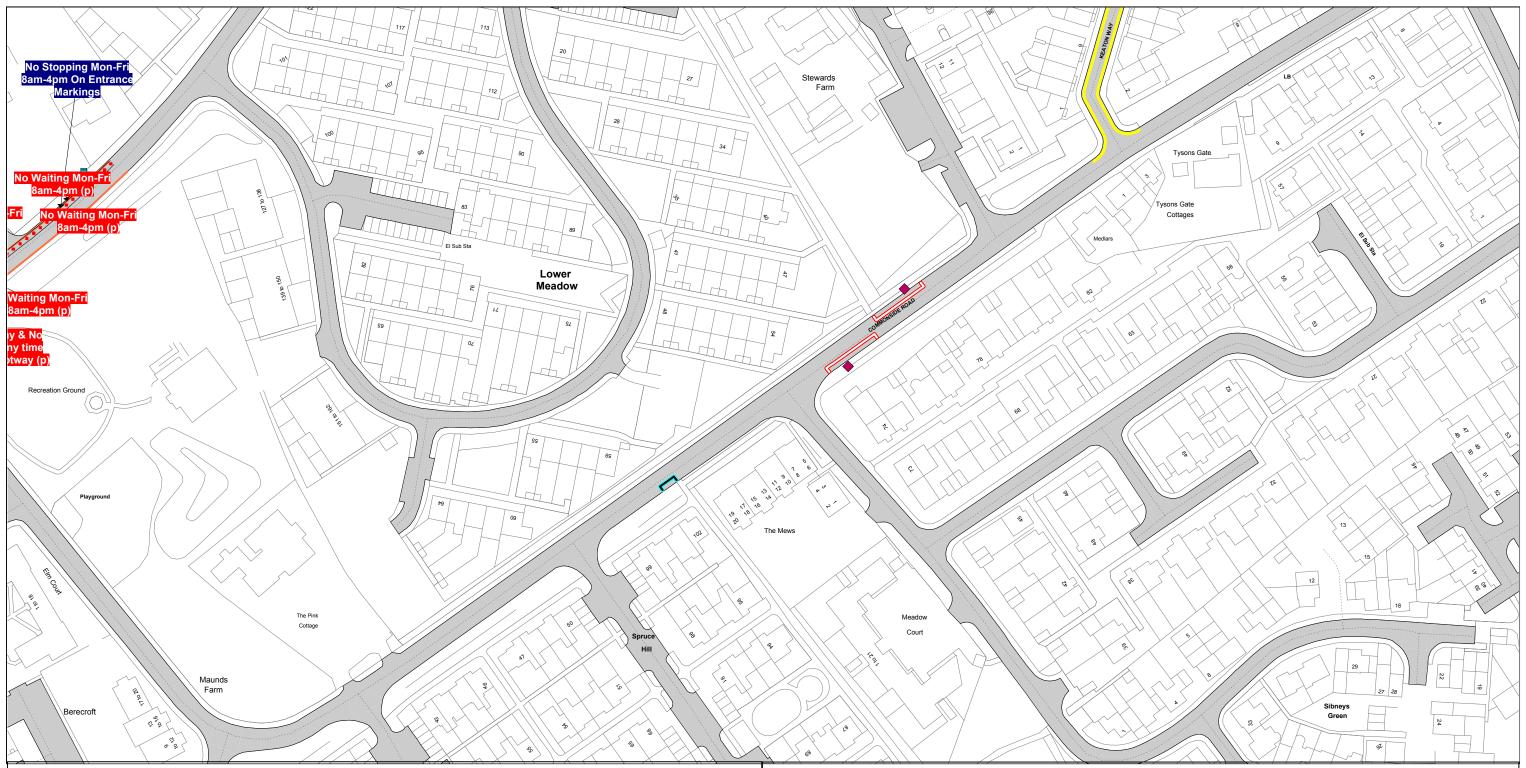

TL450 075

The North Essex Parking Partnership PO Box 5575 **Town Hall** Colchester **CO19LT** 

**Essex County Council County Hall** Chelmsford **Essex** 

**Sheet Revision Number:** 

Sheet Active From: TBC

SEE STATIC MAP SCHEDULE LEGEND FOR RESTRICTIONS DISPLAYED

**Scale -** 1:1250

@ A3

Metres

100

### Title - North Essex Partnership -Street Waiting, Loading and Parking Plans

Produced from Ordnance Survey 1:1250 mapping with permission of the Controller of Her Majesty's Stationary Office (c) Crown Copyright Licence No. 100019602.

Unauthorised reproduction infringes Crown Copyright and may lead to prosecution or Civil Proceedings

This copy has been made by or with the authority of the Head of Legal Services of Essex County Council, pursuant of section 47 of the Copyright, Designs and Patents Act 1988 ('the Act'). Unless the Act provides a relevent exception to copyright, the copy must not be copied without the prior permission of the copyright owner.