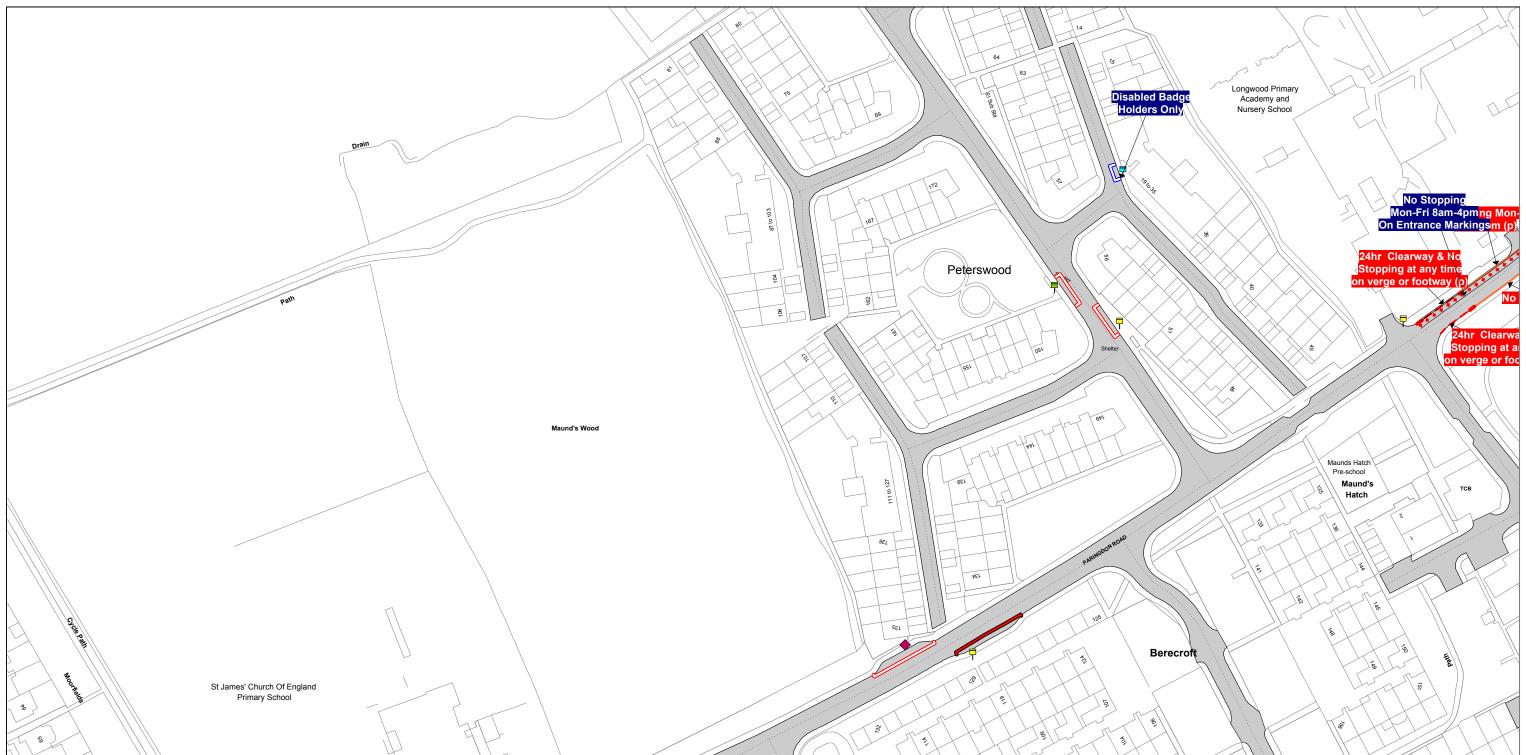

CONFIRMED

TL445 075

The North Essex Parking Partnership PO Box 5575 Town Hall Colchester CO1 9LT

Essex County Council County Hall Chelmsford Essex

Sheet Revision Number:

Sheet Active From: TBC

### SEE STATIC MAP SCHEDULE LEGEND FOR RESTRICTIONS DISPLAYED

Scale - 1:1250 @ A3 0 Metres

### Title - North Essex Partnership -Street Waiting, Loading and Parking Plans

100

Produced from Ordnance Survey 1:1250 mapping with permission of the Controller of Her Majesty's Stationary Office (c) Crown Copyright Licence No. 100019602.

Unauthorised reproduction infringes Crown Copyright and may lead to prosecution or Civil Proceedings

This copy has been made by or with the authority of the Head of Legal Services of Essex County Council, pursuant of section 47 of the Copyright, Designs and Patents Act 1988 ('the Act'). Unless the Act provides a relevent exception to copyright, the copy must not be copied without the prior permission of the copyright owner.