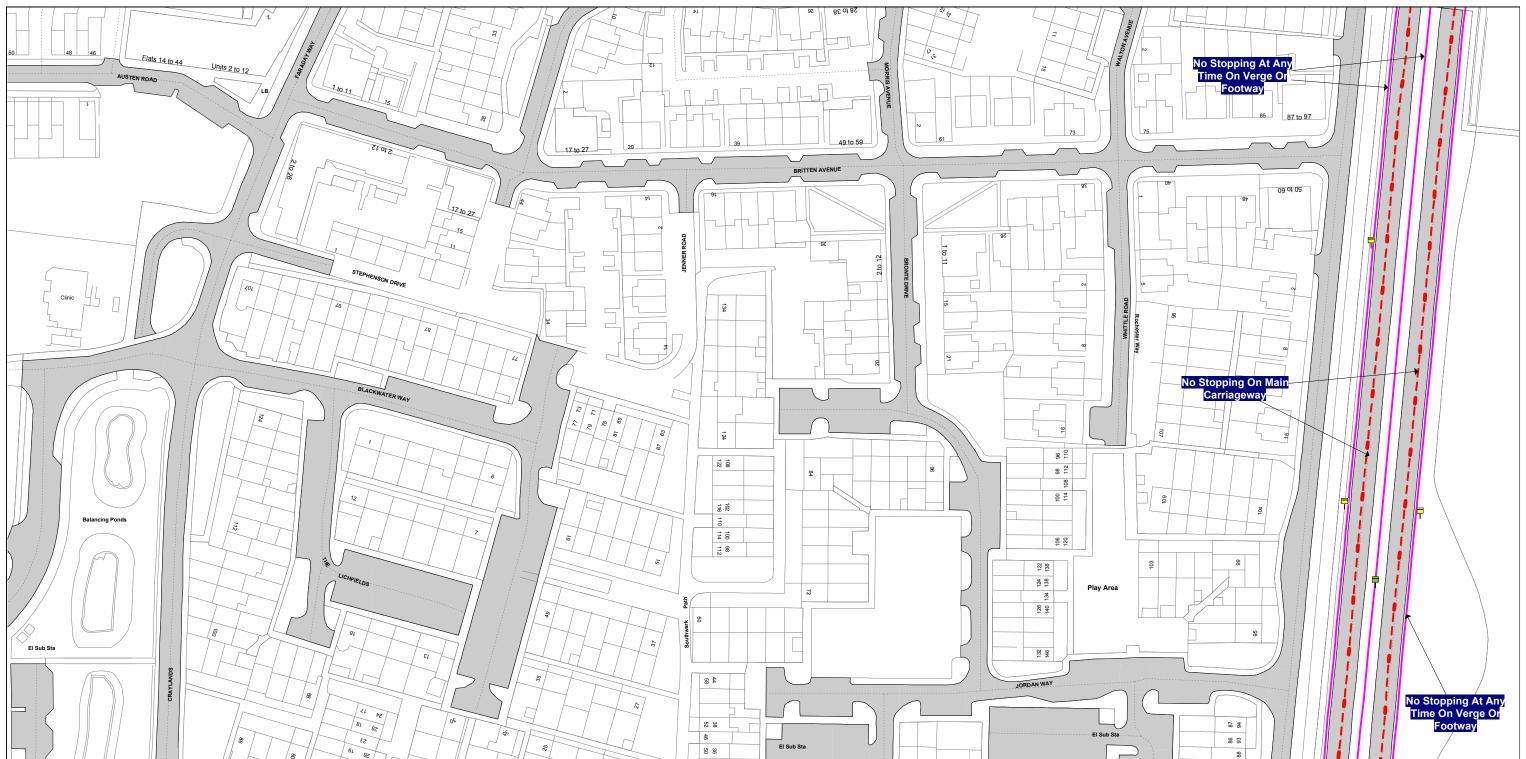

TQ720 892

The South Essex Parking Partnership Civic Centre Duke Street Chelmsford CM1 1JE

Essex County Council County Hall Chelmsford Essex

Sheet Revision Number:

Sheet Active From: 12/11/2019

#### SEE STATIC MAP SCHEDULE LEGEND FOR RESTRICTIONS DISPLAYED

Scale - 1:1250 @ A3 0

# Title - South Essex Partnership -Street Waiting, Loading and Parking Plans

Metres

100

Produced from Ordnance Survey 1:1250 mapping with permission of the Controller of Her Majesty's Stationary Office (c) Crown Copyright Licence No. 100019602 Unauthorised reproduction infringes Crown Copyright and may lead to prosecution or Civil Proceedings