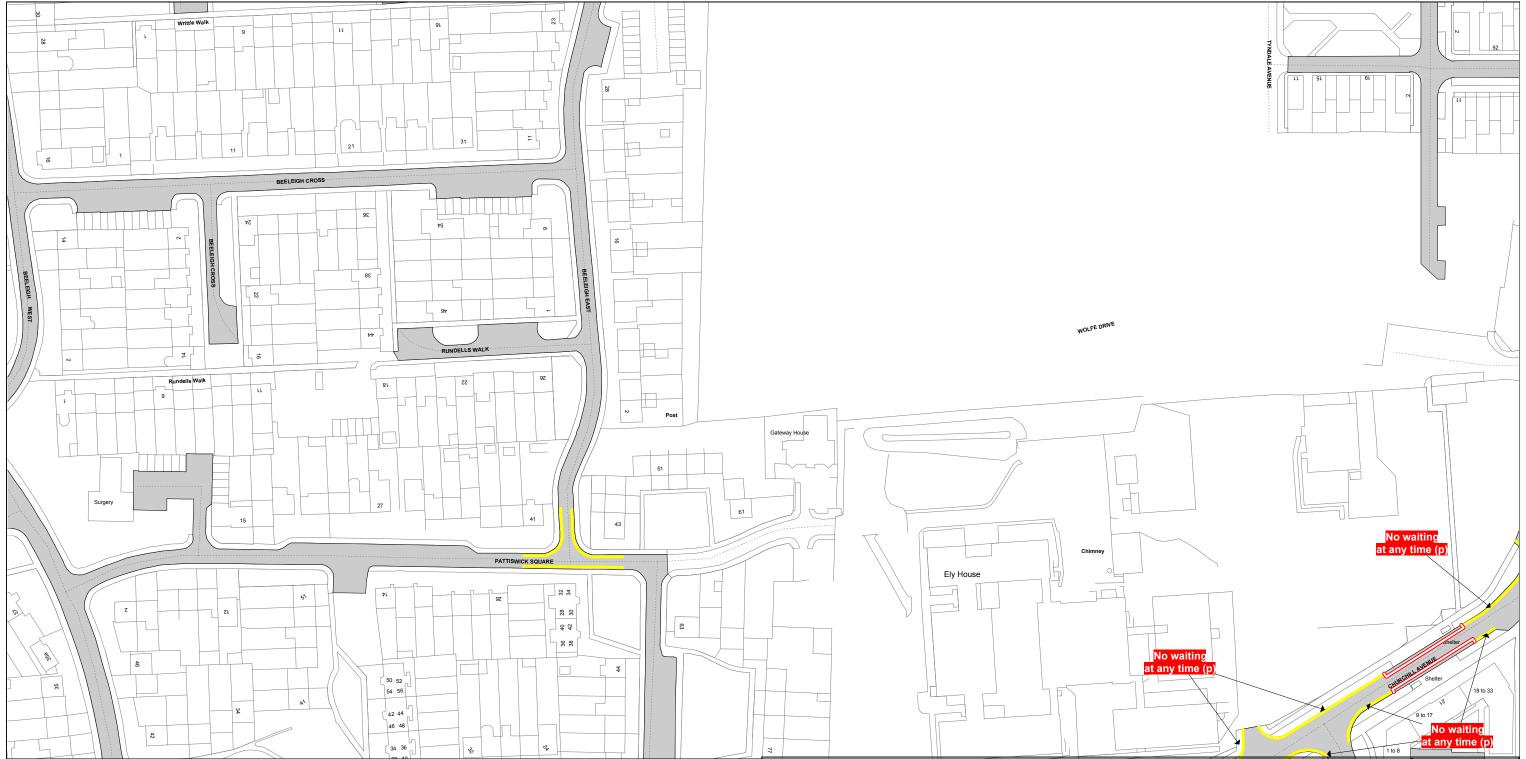

TQ720 892

The South Essex Parking Partnership Civic Centre Duke Street Chelmsford CM1 1JE

Essex County Council County Hall Chelmsford Essex

Sheet Revision Number: 2

Sheet Active From: TBC

SEE STATIC MAP SCHEDULE LEGEND FOR RESTRICTIONS DISPLAYED

Scale - 1:1250 @ A3 0

Metres 100

## Title - South Essex Partnership -Street Waiting, Loading and Parking Plans

Produced from Ordnance Survey 1:1250 mapping with permission of the Controller of Her Majesty's Stationary Office (c) Crown Copyright Licence No. 100019602 Unauthorised reproduction infringes Crown Copyright and may lead to prosecution or Civil Proceedings