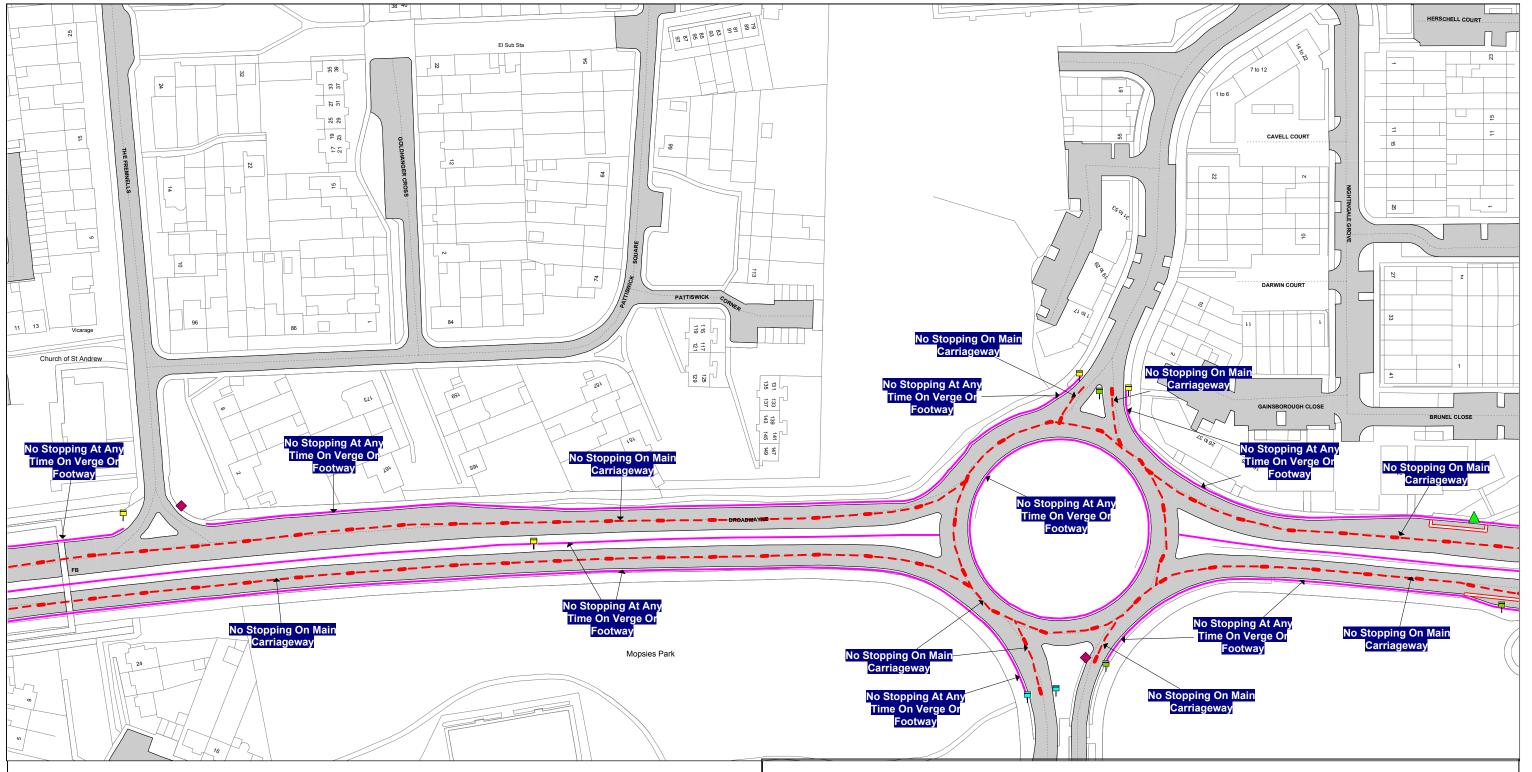

TQ720 890

The South Essex Parking Partnership Civic Centre Duke Street Chelmsford CM1 1JE

Essex County Council County Hall Chelmsford Essex

Sheet Revision Number:

Sheet Active From: 12/11/2019

### SEE STATIC MAP SCHEDULE LEGEND FOR RESTRICTIONS DISPLAYED

**Scale -** 1:1250

@ A3

Metres

100

# Title - South Essex Partnership -Street Waiting, Loading and Parking Plans

Produced from Ordnance Survey 1:1250 mapping with permission of the Controller of Her Majesty's Stationary Office (c) Crown Copyright Licence No. 100019602 Unauthorised reproduction infringes Crown Copyright and may lead to prosecution or Civil Proceedings