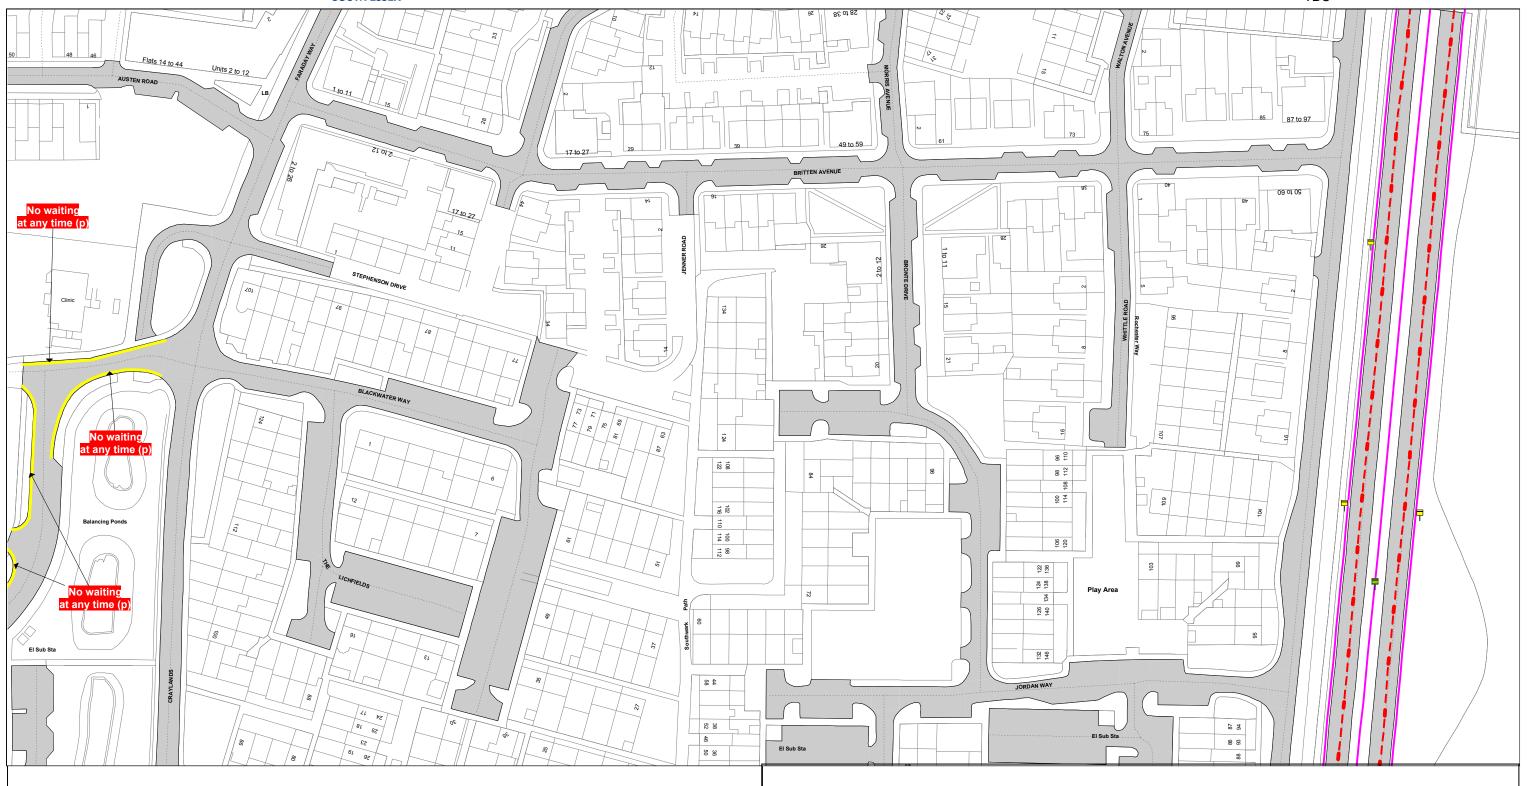

TQ720 892

The South Essex Parking Partnership Civic Centre Duke Street Chelmsford CM1 1JE

Essex County Council County Hall Chelmsford Essex

Sheet Revision Number:

Sheet Active From: 12/11/2019

#### SEE STATIC MAP SCHEDULE LEGEND FOR RESTRICTIONS DISPLAYED

Scale - 1:1250 @ A3 0

# Title - South Essex Partnership -Street Waiting, Loading and Parking Plans

Metres

100

Produced from Ordnance Survey 1:1250 mapping with permission of the Controller of Her Majesty's Stationary Office (c) Crown Copyright Licence No. 100019602 Unauthorised reproduction infringes Crown Copyright and may lead to prosecution or Civil Proceedings