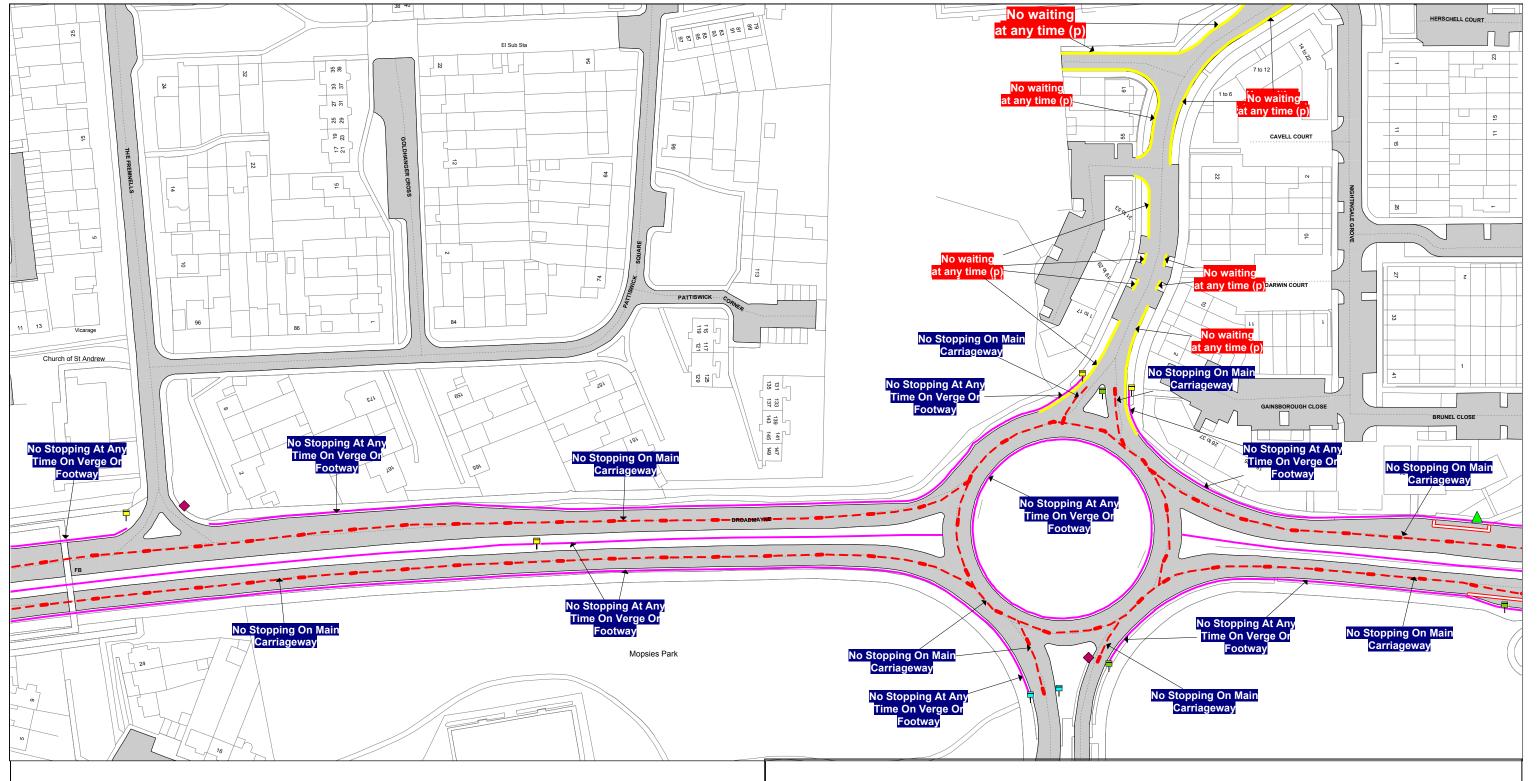

TQ720 890

The South Essex Parking Partnership Civic Centre Duke Street Chelmsford CM1 1JE

Essex County Council County Hall Chelmsford Essex

Sheet Revision Number:

Sheet Active From: TBC

### SEE STATIC MAP SCHEDULE LEGEND FOR RESTRICTIONS DISPLAYED

Scale - 1:1250 @ A3 0

# Title - South Essex Partnership -Street Waiting, Loading and Parking Plans

Metres

100

Produced from Ordnance Survey 1:1250 mapping with permission of the Controller of Her Majesty's Stationary Office (c) Crown Copyright Licence No. 100019602 Unauthorised reproduction infringes Crown Copyright and may lead to prosecution or Civil Proceedings