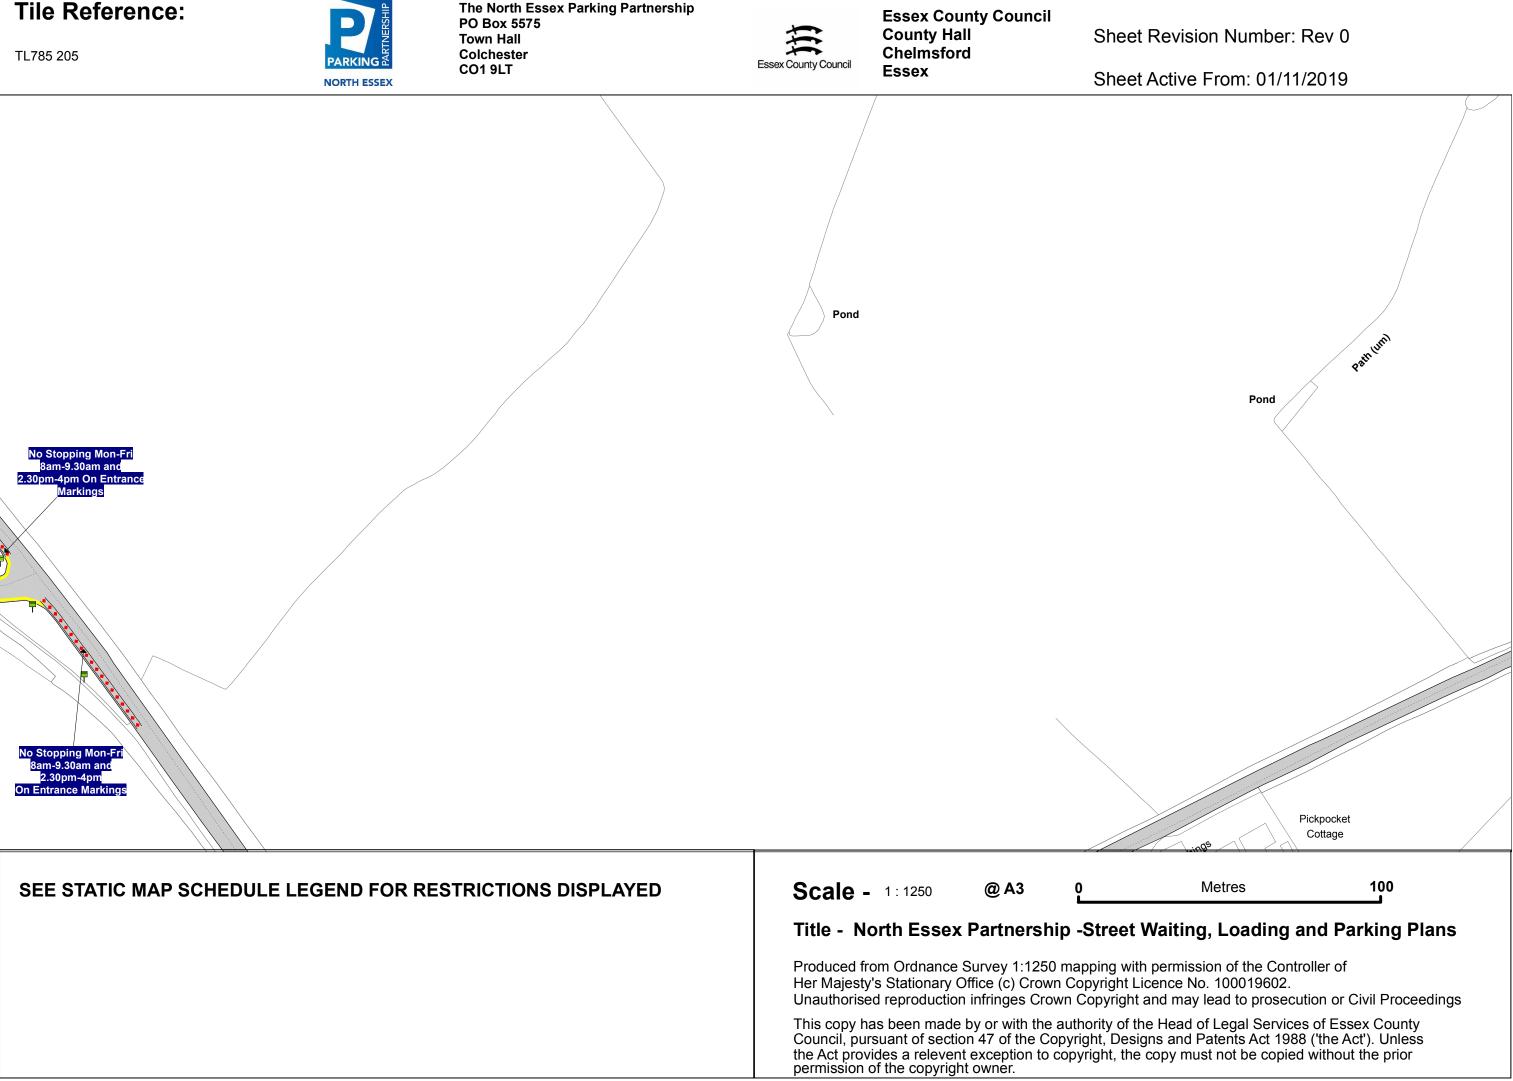

# STATIC MAP SCHEDULE LEGEND

Orders, Non-Orders Schedule shading patterns and restriction descriptions Map Grid: Static Map Schedules

| Order Types                            | Permit Parking Place                    |
|----------------------------------------|-----------------------------------------|
| 24hr Clearway                          | Prohibition of Verge Parking            |
| Car Club Parking Place                 | Residents Parking Place                 |
| Disabled Badge Holders Parking         | <b>ETTTTTTT</b> Restricted Parking Zone |
| Electric Vehicle Charging Place        | Shared Use Parking Place                |
| ++++++++++++++++++++++++++++++++++++++ | Taxi Rank                               |
| — — — — Limited Waiting                | 🖷 🖷 🖷 🖷 Urban Clearway                  |
| Loading Place                          | Non-Order Types                         |
| ——————— Motorcycle Parking Place       | Advisory Bay                            |
| No Loading                             | Advisory Disabled Bay                   |
|                                        | Bus Stand                               |
| No Waiting                             | Bus Stop                                |
| No Waiting At Any Time                 | Highways England Trunk Road             |
| Other Bay                              | Keep Clear Entrance Marking (advisory)  |
| Payment Parking Place                  | Pedestrian Crossing                     |
| Pedestrian Zone                        | Unrestricted Bay                        |
| Permit Parking Area                    |                                         |
|                                        |                                         |
|                                        |                                         |