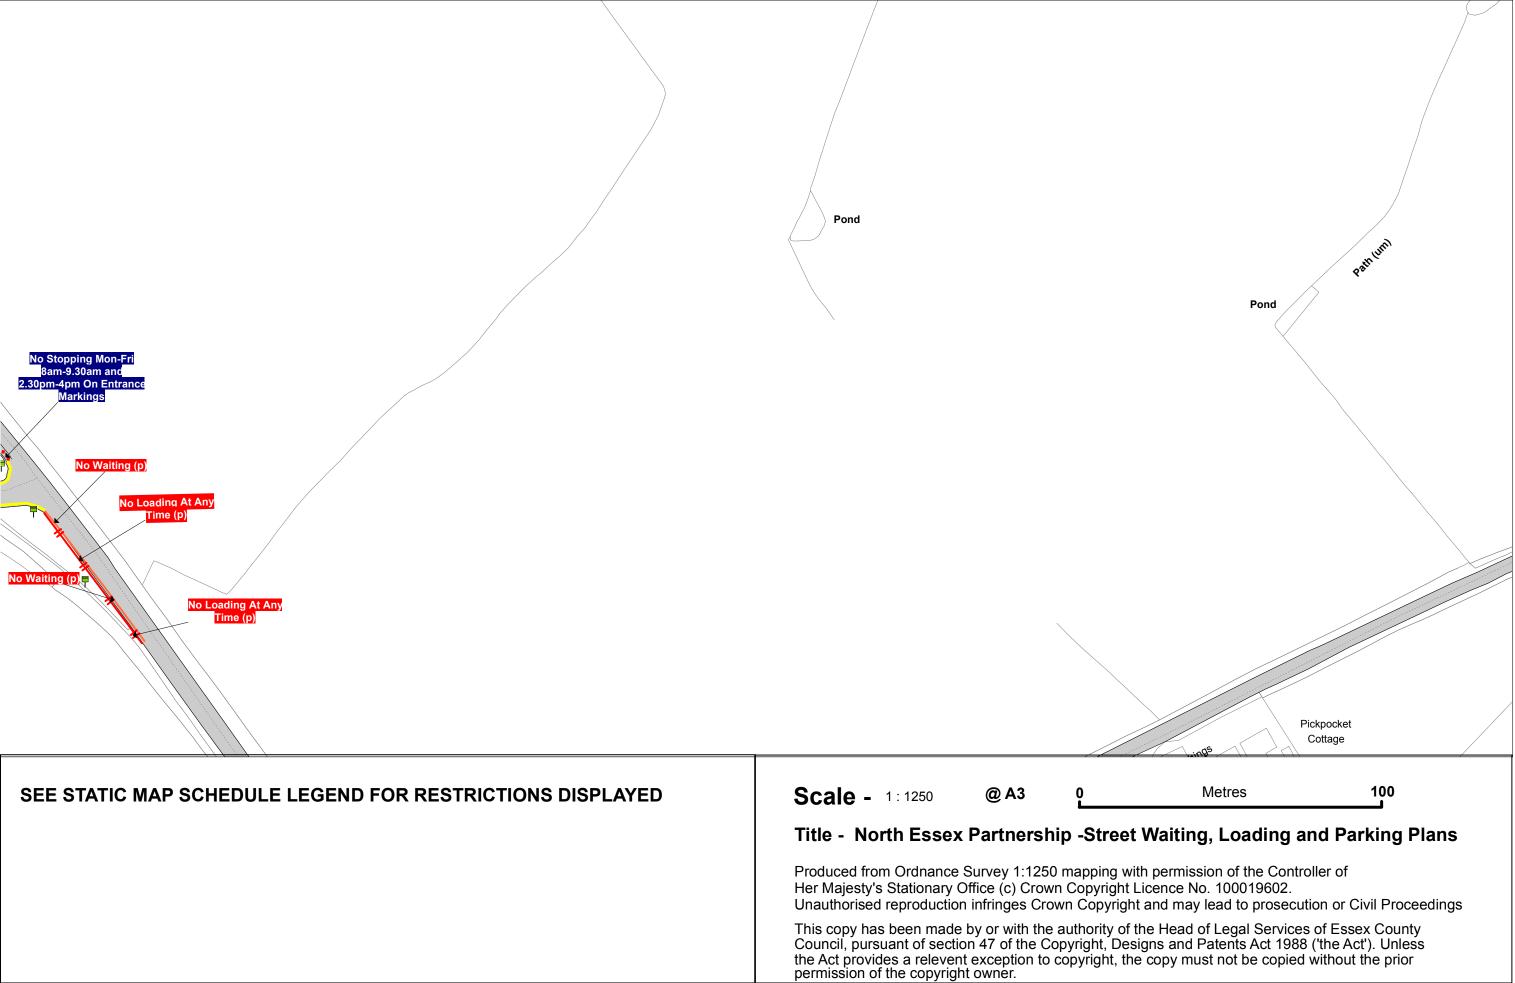

# STATIC MAP SCHEDULE LEGEND

Orders, Non-Orders Schedule shading patterns and restriction descriptions Map Grid: Static Map Schedules

| Order Types                            | Permit Parking Place                    |
|----------------------------------------|-----------------------------------------|
| 24hr Clearway                          | Prohibition of Verge Parking            |
| Car Club Parking Place                 | Residents Parking Place                 |
| Disabled Badge Holders Parking         | <b>ETTTTTTT</b> Restricted Parking Zone |
| Electric Vehicle Charging Place        | Shared Use Parking Place                |
| ++++++++++++++++++++++++++++++++++++++ | Taxi Rank                               |
| — — — — Limited Waiting                | 🖷 🖷 🖷 🖷 Urban Clearway                  |
| Loading Place                          | Non-Order Types                         |
| ——————— Motorcycle Parking Place       | Advisory Bay                            |
| No Loading                             | Advisory Disabled Bay                   |
|                                        | Bus Stand                               |
| No Waiting                             | Bus Stop                                |
| No Waiting At Any Time                 | Highways England Trunk Road             |
| Other Bay                              | Keep Clear Entrance Marking (advisory)  |
| Payment Parking Place                  | Pedestrian Crossing                     |
| Pedestrian Zone                        | Unrestricted Bay                        |
| Permit Parking Area                    |                                         |
|                                        |                                         |
|                                        |                                         |