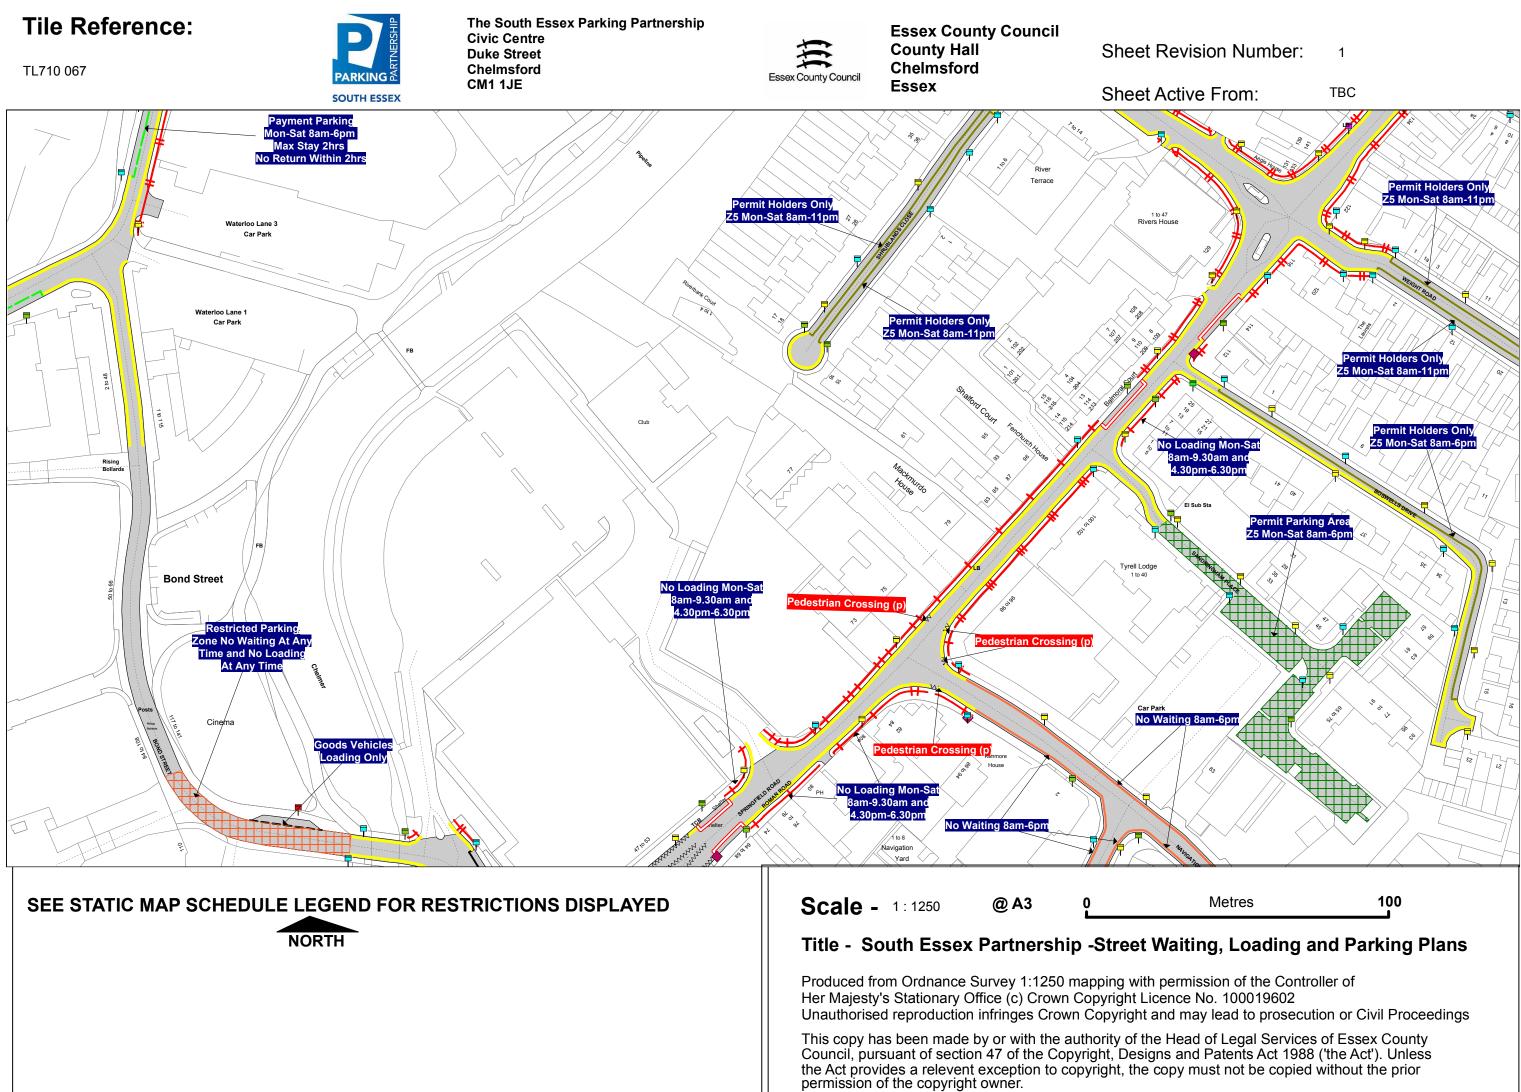

# STATIC MAP SCHEDULE LEGEND

Orders, Non-Orders Schedule shading patterns and restriction descriptions Map Grid: Static Map Schedules

| Order Types                            | Permit Parking Place                    |
|----------------------------------------|-----------------------------------------|
| 24hr Clearway                          | Prohibition of Verge Parking            |
| Car Club Parking Place                 | Residents Parking Place                 |
| Disabled Badge Holders Parking         | <b>ETTTTTTT</b> Restricted Parking Zone |
| Electric Vehicle Charging Place        | Shared Use Parking Place                |
| ++++++++++++++++++++++++++++++++++++++ | Taxi Rank                               |
| — — — — Limited Waiting                | 🖷 🖷 🖷 🖷 Urban Clearway                  |
| Loading Place                          | Non-Order Types                         |
| ——————— Motorcycle Parking Place       | Advisory Bay                            |
| No Loading                             | Advisory Disabled Bay                   |
|                                        | Bus Stand                               |
| No Waiting                             | Bus Stop                                |
| No Waiting At Any Time                 | Highways England Trunk Road             |
| Other Bay                              | Keep Clear Entrance Marking (advisory)  |
| Payment Parking Place                  | Pedestrian Crossing                     |
| Pedestrian Zone                        | Unrestricted Bay                        |
| Permit Parking Area                    |                                         |
|                                        |                                         |
|                                        |                                         |