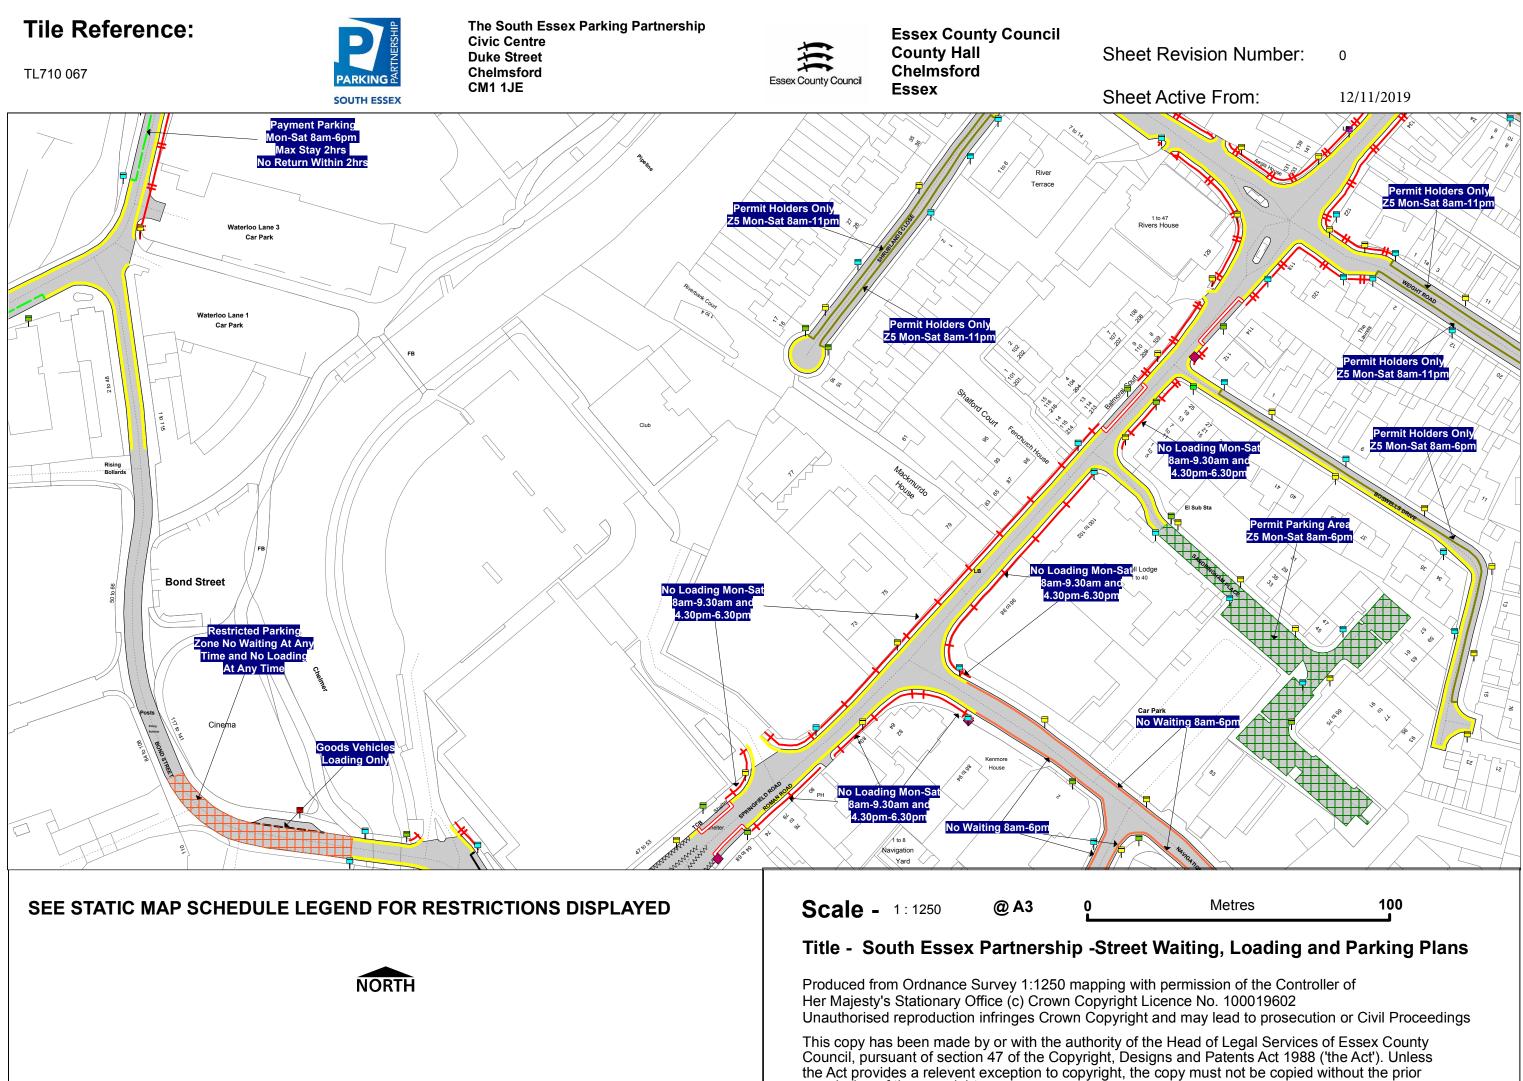

# STATIC MAP SCHEDULE LEGEND

Orders, Non-Orders Schedule shading patterns and restriction descriptions Map Grid: Static Map Schedules

| Order Types                            | Permit Parking Place                    |
|----------------------------------------|-----------------------------------------|
| 24hr Clearway                          | Prohibition of Verge Parking            |
| Car Club Parking Place                 | Residents Parking Place                 |
| Disabled Badge Holders Parking         | <b>ETTTTTTT</b> Restricted Parking Zone |
| Electric Vehicle Charging Place        | Shared Use Parking Place                |
| ++++++++++++++++++++++++++++++++++++++ | Taxi Rank                               |
| — — — — Limited Waiting                | 🖷 🖷 🖷 🖷 Urban Clearway                  |
| Loading Place                          | Non-Order Types                         |
| ——————— Motorcycle Parking Place       | Advisory Bay                            |
| No Loading                             | Advisory Disabled Bay                   |
|                                        | Bus Stand                               |
| No Waiting                             | Bus Stop                                |
| No Waiting At Any Time                 | Highways England Trunk Road             |
| Other Bay                              | Keep Clear Entrance Marking (advisory)  |
| Payment Parking Place                  | Pedestrian Crossing                     |
| Pedestrian Zone                        | Unrestricted Bay                        |
| Permit Parking Area                    |                                         |
|                                        |                                         |
|                                        |                                         |