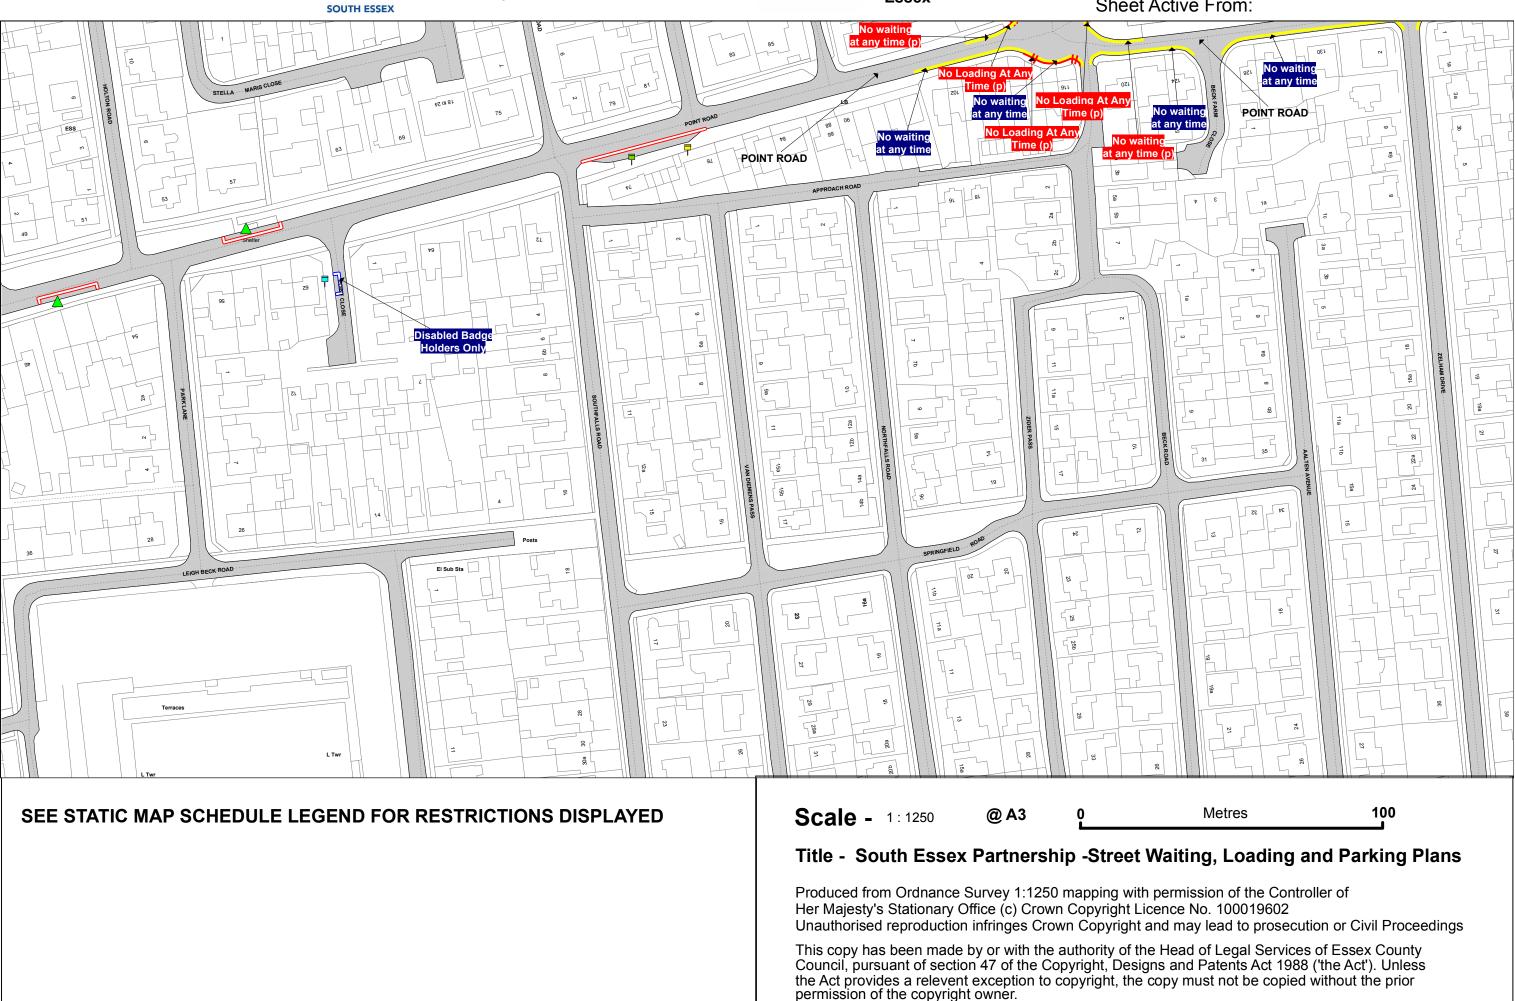

## STATIC MAP SCHEDULE LEGEND

Orders, Non-Orders Schedule shading patterns and restriction descriptions Map Grid: Static Map Schedules

| Order Types                            | ——————————————————————————————————————   |
|----------------------------------------|------------------------------------------|
| 24hr Clearway                          | Prohibition of Verge Parking             |
| Car Club Parking Place                 | Residents Parking Place                  |
| Disabled Badge Holders Parking         | Restricted Parking Zone                  |
| Electric Vehicle Charging Place        | Shared Use Parking Place                 |
| ++++++++++++++++++++++++++++++++++++++ | Taxi Rank                                |
| Limited Waiting                        | 🔹 🛎 🖕 🖕 Urban Clearway                   |
| Loading Place                          | Non-Order Types                          |
| Motorcycle Parking Place               | Advisory Bay                             |
|                                        | Advisory Disabled Bay                    |
|                                        | Bus Stand                                |
| No Waiting                             | Bus Stop                                 |
| No Waiting At Any Time                 | Highways England Trunk Road              |
| Other Bay                              | • Keep Clear Entrance Marking (advisory) |
| Payment Parking Place                  | www.www.www. Pedestrian Crossing         |
| Pedestrian Zone                        | Unrestricted Bay                         |
| Permit Parking Area                    |                                          |
|                                        |                                          |