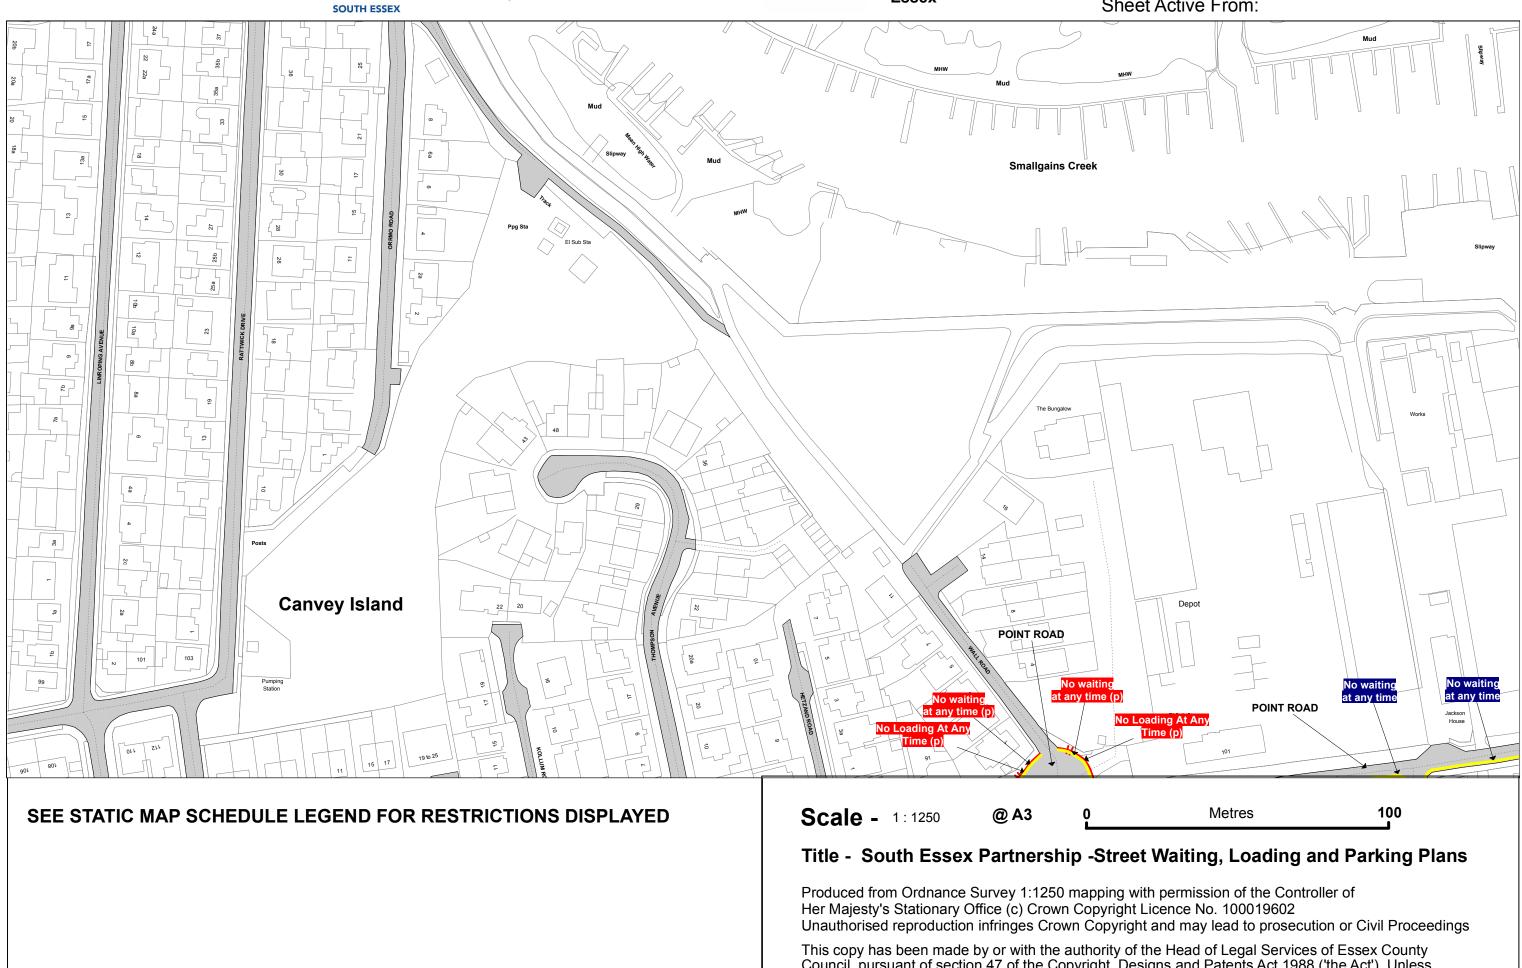

## STATIC MAP SCHEDULE LEGEND

Orders, Non-Orders Schedule shading patterns and restriction descriptions Map Grid: Static Map Schedules

| Order Types                            | ——————————————————————————————————————   |
|----------------------------------------|------------------------------------------|
| 24hr Clearway                          | Prohibition of Verge Parking             |
| Car Club Parking Place                 | Residents Parking Place                  |
| Disabled Badge Holders Parking         | Restricted Parking Zone                  |
| Electric Vehicle Charging Place        | Shared Use Parking Place                 |
| ++++++++++++++++++++++++++++++++++++++ | Taxi Rank                                |
| Limited Waiting                        | 🔹 🛎 🖕 🖕 Urban Clearway                   |
| Loading Place                          | Non-Order Types                          |
| Motorcycle Parking Place               | Advisory Bay                             |
|                                        | Advisory Disabled Bay                    |
|                                        | Bus Stand                                |
| No Waiting                             | Bus Stop                                 |
| No Waiting At Any Time                 | Highways England Trunk Road              |
| Other Bay                              | • Keep Clear Entrance Marking (advisory) |
| Payment Parking Place                  | www.www.www. Pedestrian Crossing         |
| Pedestrian Zone                        | Unrestricted Bay                         |
| Permit Parking Area                    |                                          |
|                                        |                                          |