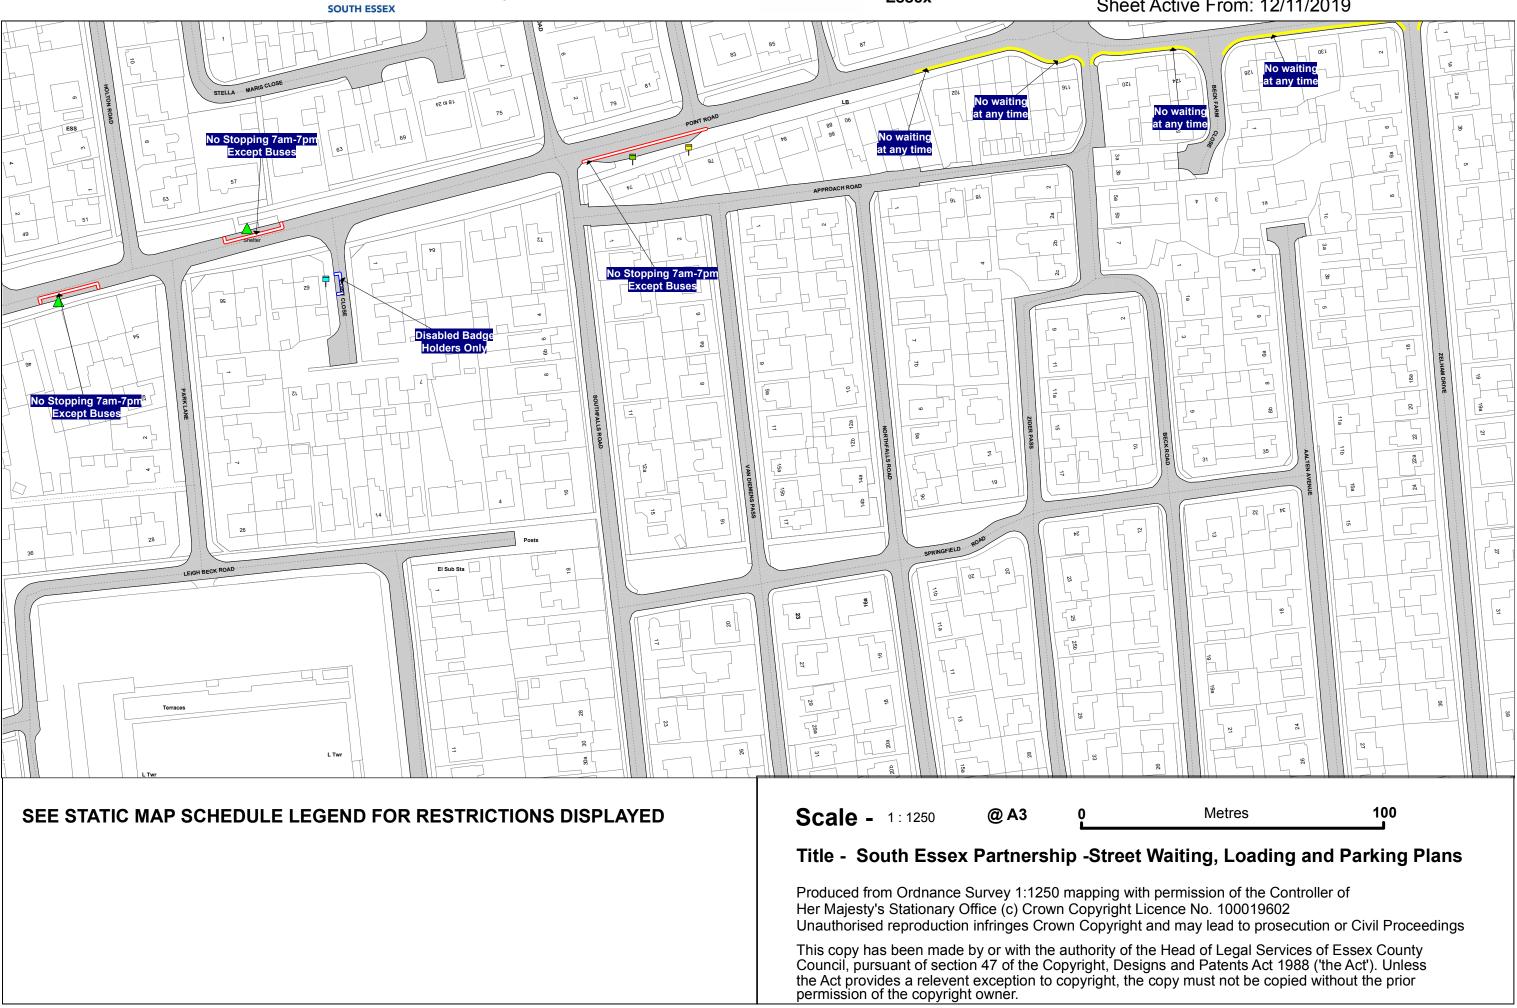

## Sheet Active From: 12/11/2019

TQ815 830

The South Essex Parking Partnership **Civic Centre Duke Street** Chelmsford CM1 1JE

**Essex County Council County Hall** Chelmsford Essex

## STATIC MAP SCHEDULE LEGEND

Orders, Non-Orders Schedule shading patterns and restriction descriptions Map Grid: Static Map Schedules

| Order Types                            | ——————————————————————————————————————   |
|----------------------------------------|------------------------------------------|
| 24hr Clearway                          | Prohibition of Verge Parking             |
| Car Club Parking Place                 | Residents Parking Place                  |
| Disabled Badge Holders Parking         | Restricted Parking Zone                  |
| Electric Vehicle Charging Place        | Shared Use Parking Place                 |
| ++++++++++++++++++++++++++++++++++++++ | Taxi Rank                                |
| Limited Waiting                        | 🔹 🛎 🖕 🖕 Urban Clearway                   |
| Loading Place                          | Non-Order Types                          |
| Motorcycle Parking Place               | Advisory Bay                             |
|                                        | Advisory Disabled Bay                    |
|                                        | Bus Stand                                |
| No Waiting                             | Bus Stop                                 |
| No Waiting At Any Time                 | Highways England Trunk Road              |
| Other Bay                              | • Keep Clear Entrance Marking (advisory) |
| Payment Parking Place                  | www.www.www. Pedestrian Crossing         |
| Pedestrian Zone                        | Unrestricted Bay                         |
| Permit Parking Area                    |                                          |
|                                        |                                          |