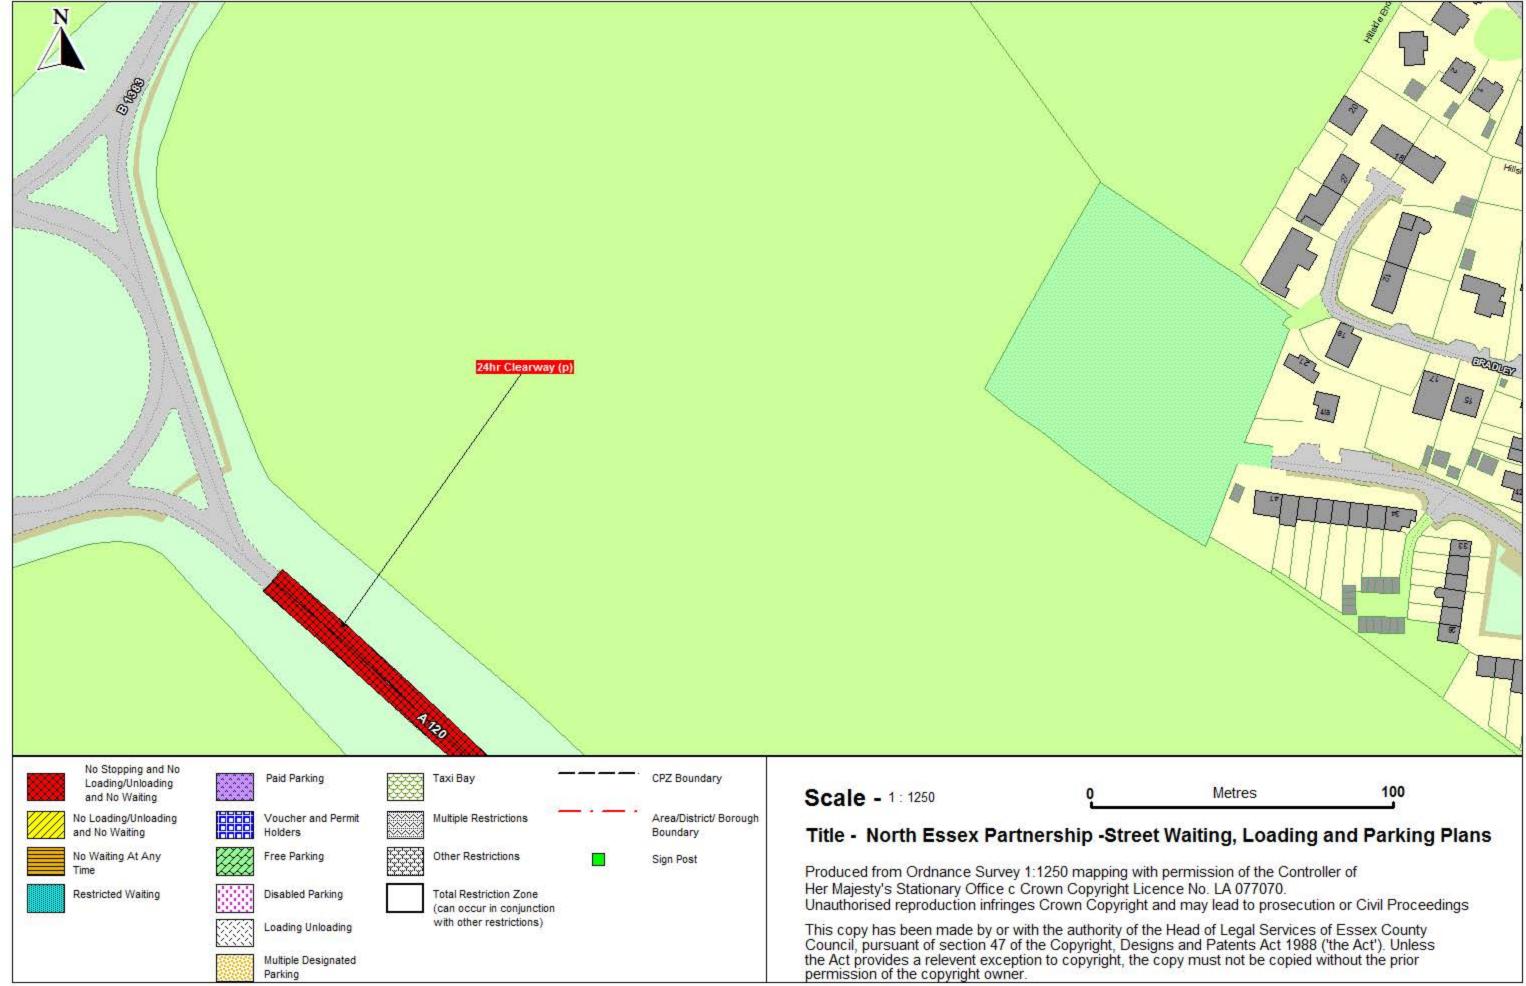

Essex County Council County Hall Chelmsford Essex

Sheet Revision Number:

Sheet Active From: 10/11/2019

## SEE STATIC MAP SCHEDULE LEGEND FOR RESTRICTIONS DISPLAYED

NORTH

Scale - 1:1250

@ A3

Metres

100

### Title - North Essex Partnership -Street Waiting, Loading and Parking Plans

Produced from Ordnance Survey 1:1250 mapping with permission of the Controller of Her Majesty's Stationary Office (c) Crown Copyright Licence No. 100019602.