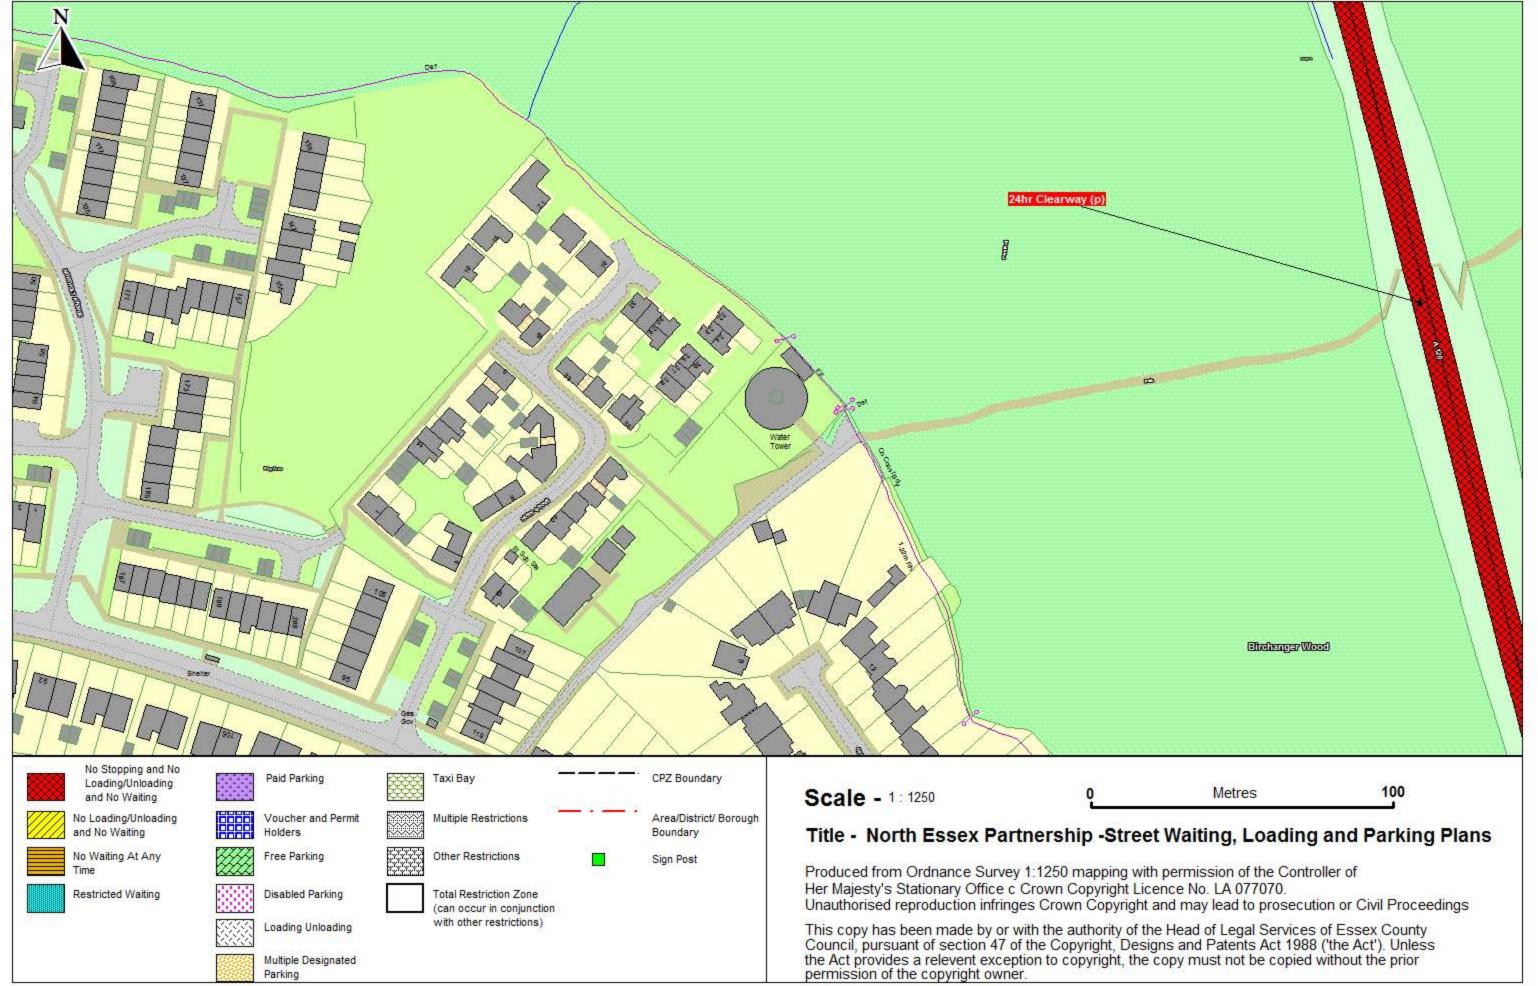

**Sheet Revision Number: 1** 

TL505 220

The North Essex Parking Partnership PO Box 5575 Town Hall Colchester CO1 9LT

Essex County Council County Hall Chelmsford Essex

Sheet Revision Number:

Sheet Active From: 08/11/2019

#### SEE STATIC MAP SCHEDULE LEGEND FOR RESTRICTIONS DISPLAYED

**Scale -** 1:1250

@ A3

Metres

100

## Title - North Essex Partnership -Street Waiting, Loading and Parking Plans

Produced from Ordnance Survey 1:1250 mapping with permission of the Controller of Her Majesty's Stationary Office (c) Crown Copyright Licence No. 100019602.

Unauthorised reproduction infringes Crown Copyright and may lead to prosecution or Civil Proceedings

TL505 220

The North Essex Parking Partnership PO Box 5575 Town Hall Colchester CO1 9LT

Essex County Council County Hall Chelmsford Essex