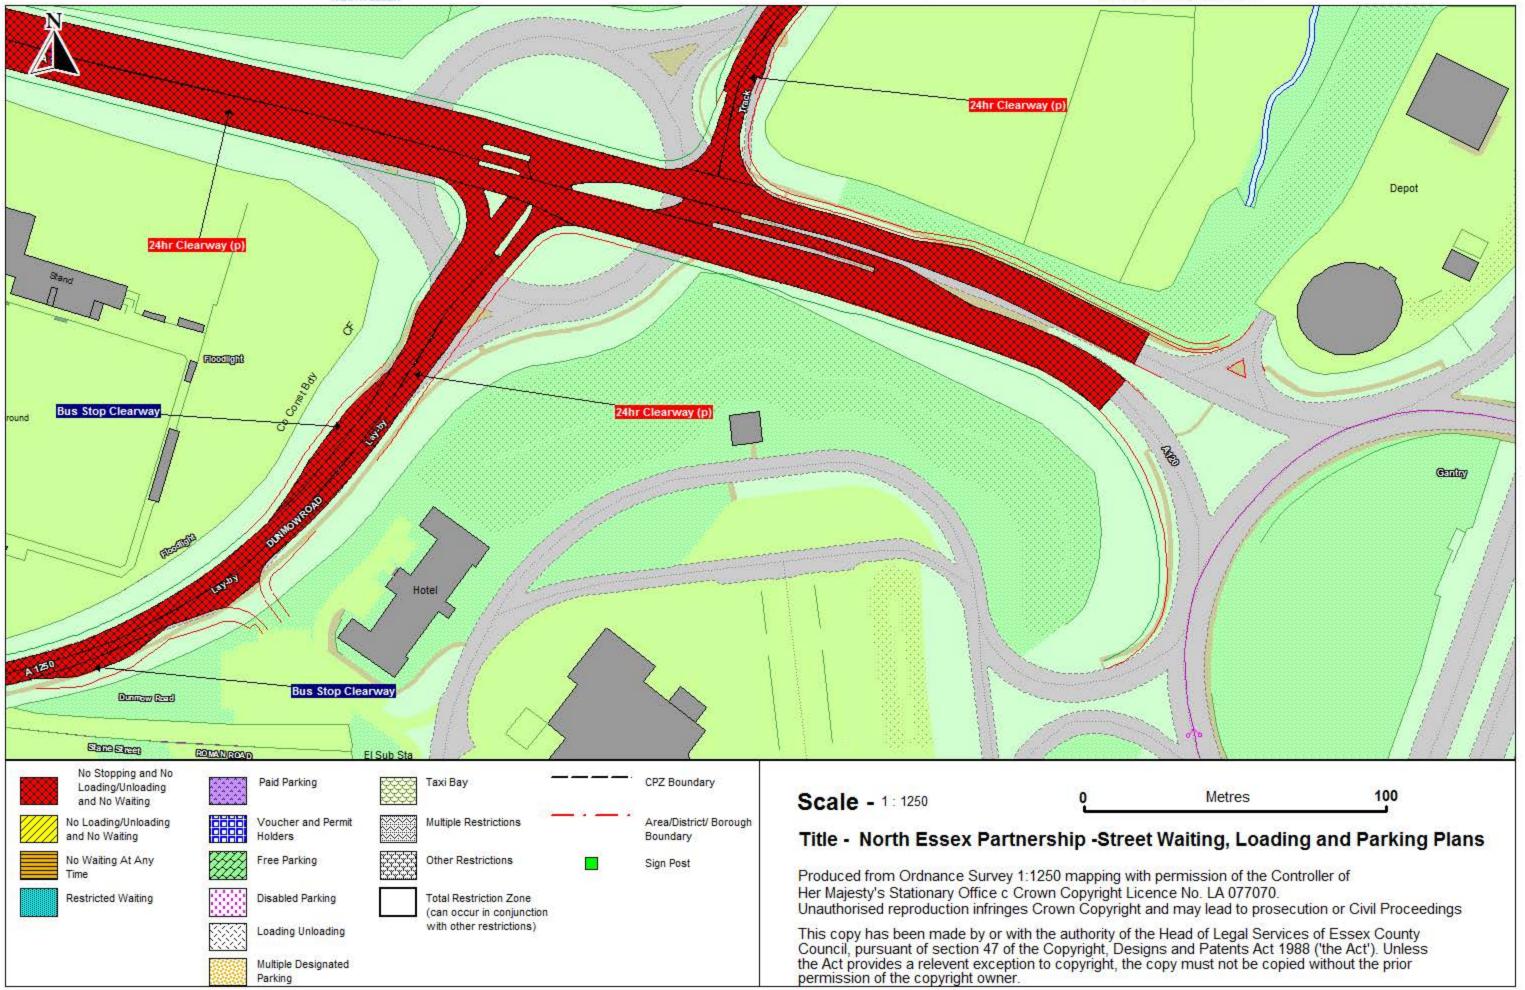

NORTH

Title - North Essex Partnership -Street Waiting, Loading and Parking Plans

Produced from Ordnance Survey 1:1250 mapping with permission of the Controller of Her Majesty's Stationary Office (c) Crown Copyright Licence No. 100019602.
Unauthorised reproduction infringes Crown Copyright and may lead to prosecution or Civil Proceedings

### Title - North Essex Partnership -Street Waiting, Loading and Parking Plans

Produced from Ordnance Survey 1:1250 mapping with permission of the Controller of Her Majesty's Stationary Office (c) Crown Copyright Licence No. 100019602.