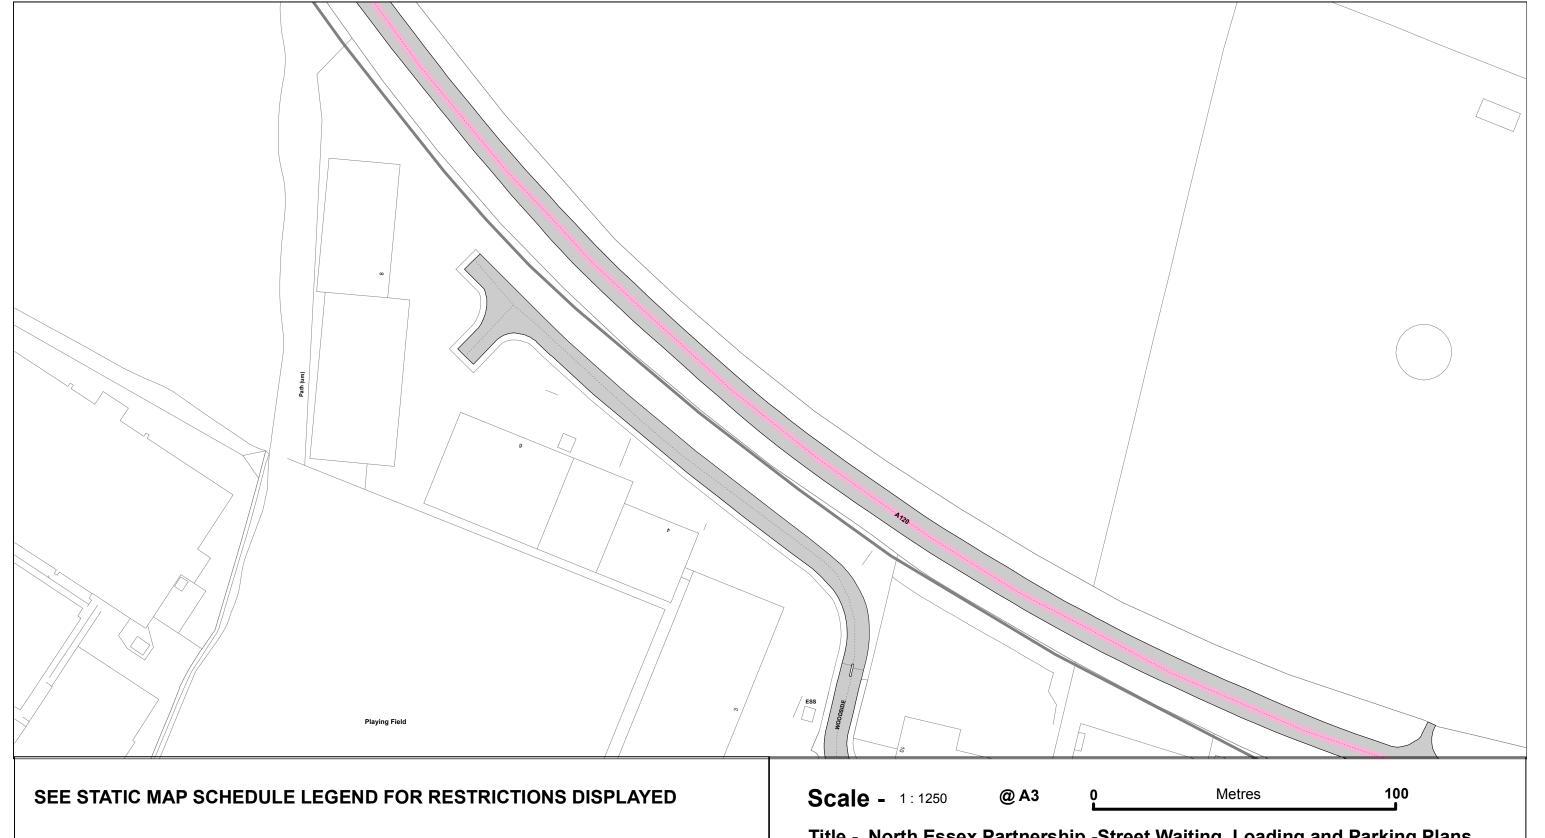

#### SEE STATIC MAP SCHEDULE LEGEND FOR RESTRICTIONS DISPLAYED

**Scale -** 1:1250

@ A3

Metres

100

## Title - North Essex Partnership -Street Waiting, Loading and Parking Plans

Produced from Ordnance Survey 1:1250 mapping with permission of the Controller of Her Majesty's Stationary Office (c) Crown Copyright Licence No. 100019602.