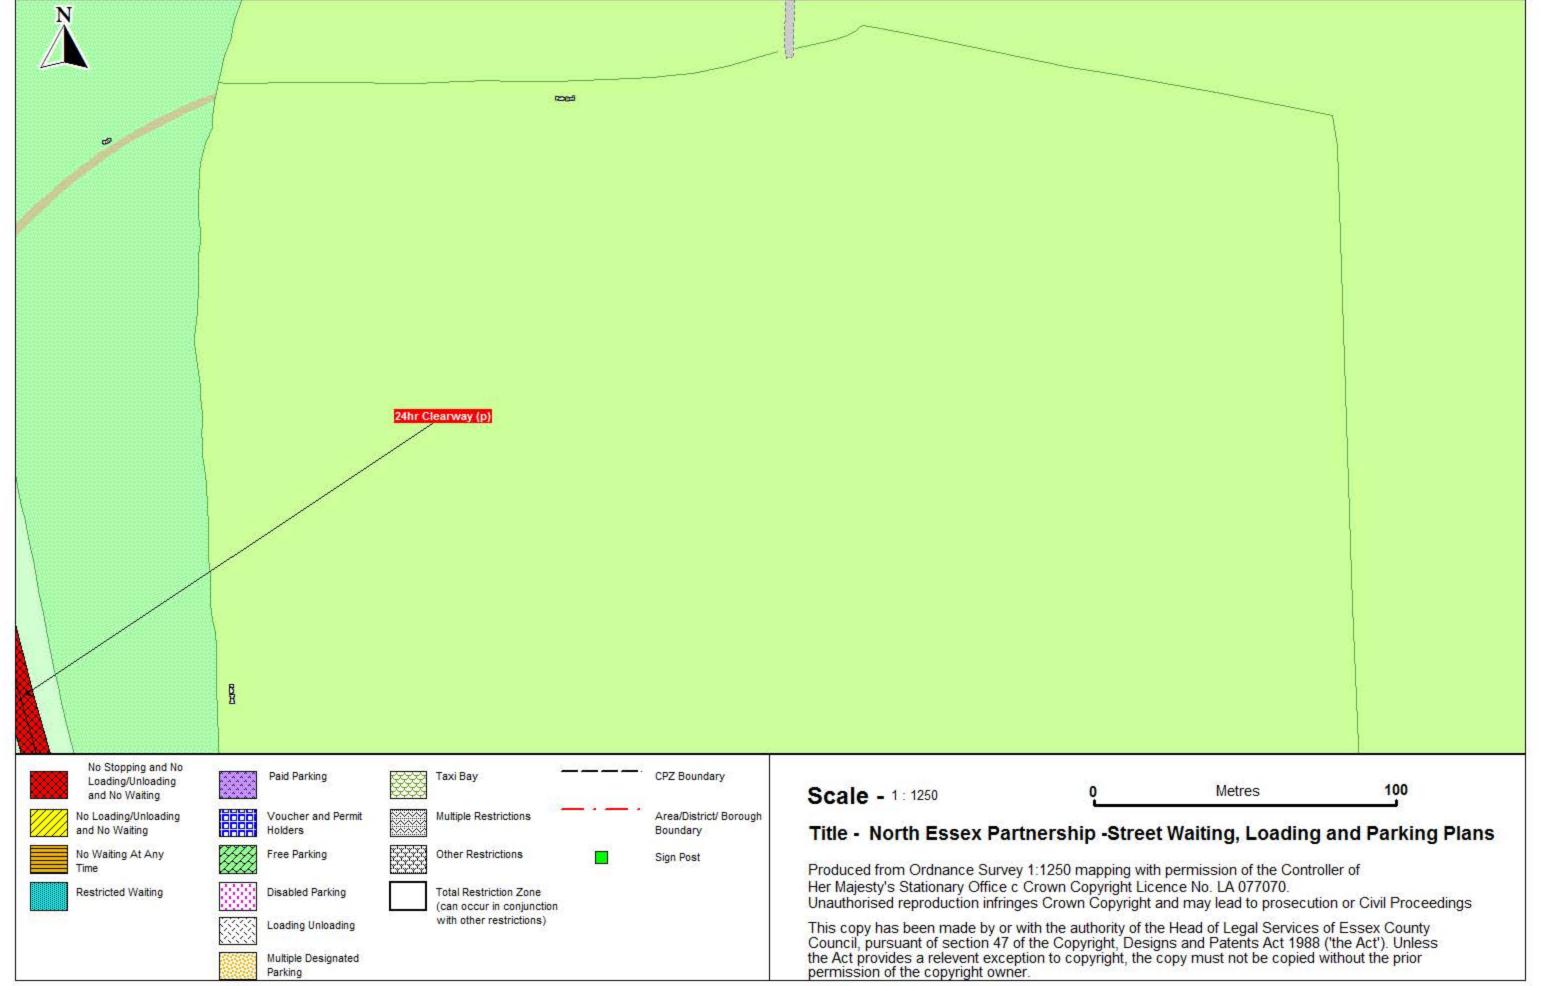

## SEE STATIC MAP SCHEDULE LEGEND FOR RESTRICTIONS DISPLAYED

NORTH

Scale - 1:1250

@ A3

Metres

100

### Title - North Essex Partnership -Street Waiting, Loading and Parking Plans

Produced from Ordnance Survey 1:1250 mapping with permission of the Controller of Her Majesty's Stationary Office (c) Crown Copyright Licence No. 100019602.