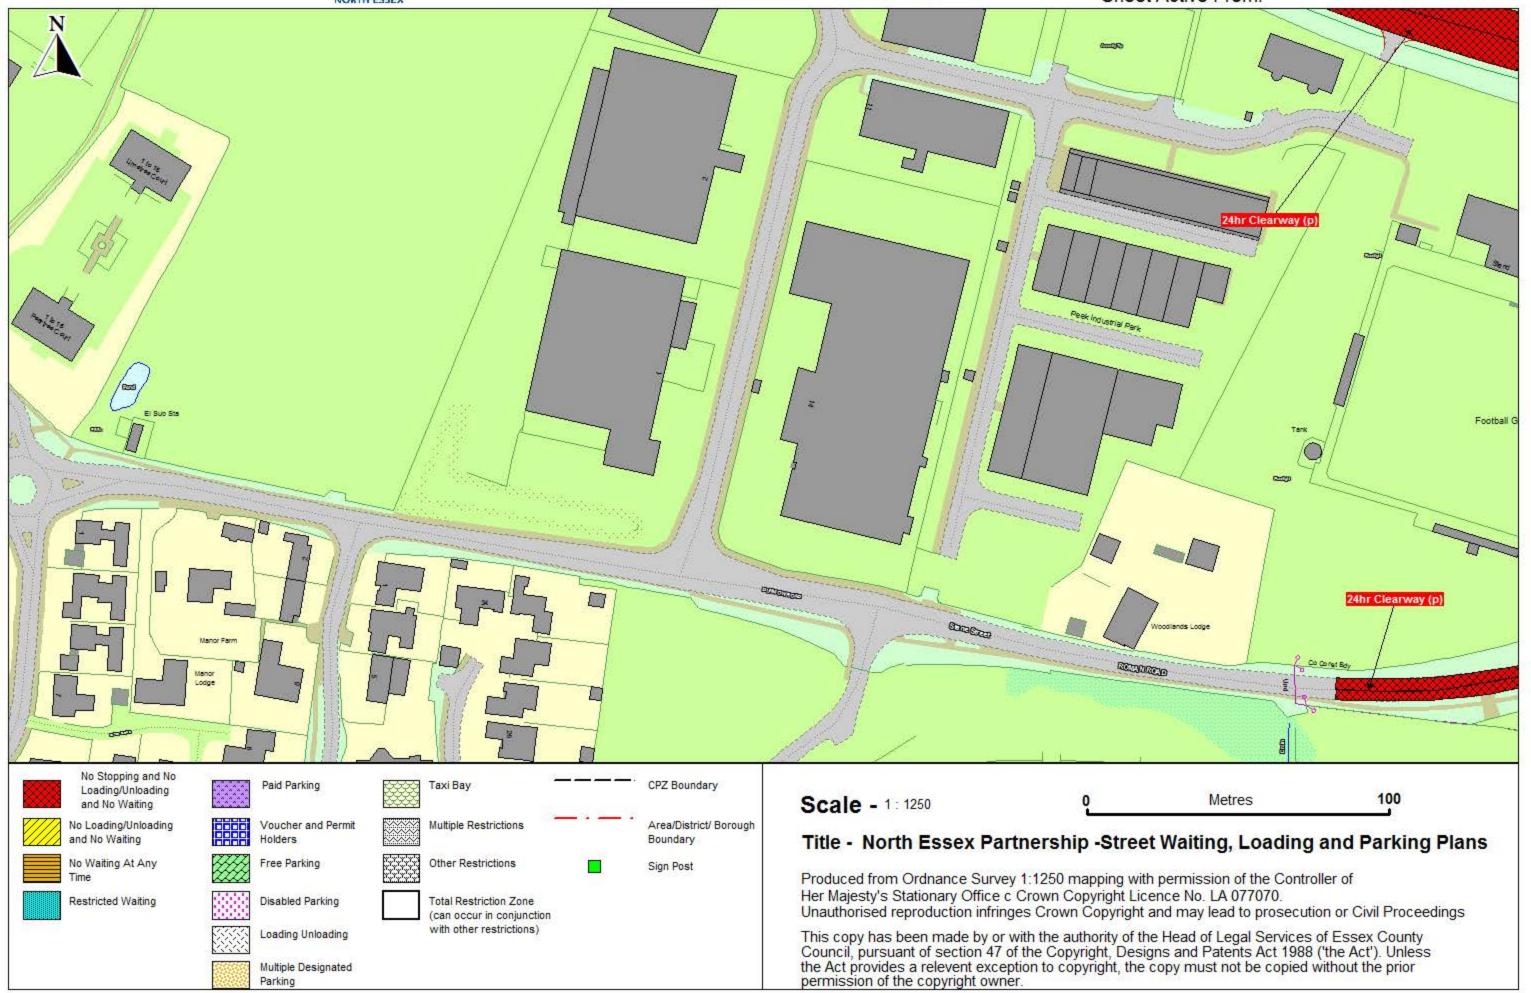

Sheet Revision Number: 1

TL505 222

The North Essex Parking Partnership PO Box 5575 Town Hall Colchester CO19LT

**Essex County Council County Hall** Chelmsford Essex

**Sheet Revision Number:** 

This copy has been made by or with the authority of the Head of Legal Services of Essex County Council, pursuant of section 47 of the Copyright, Designs and Patents Act 1988 ('the Act'). Unless the Act provides a relevent exception to copyright, the copy must not be copied without the prior permission of the copyright owner.

09/11/2019 Sheet Active From:

TL505 222

The North Essex Parking Partnership PO Box 5575 Town Hall Colchester CO1 9LT

Essex County Council County Hall Chelmsford Essex

Sheet Revision Number: 1

TL510 215

The North Essex Parking Partnership PO Box 5575 Town Hall Colchester CO1 9LT