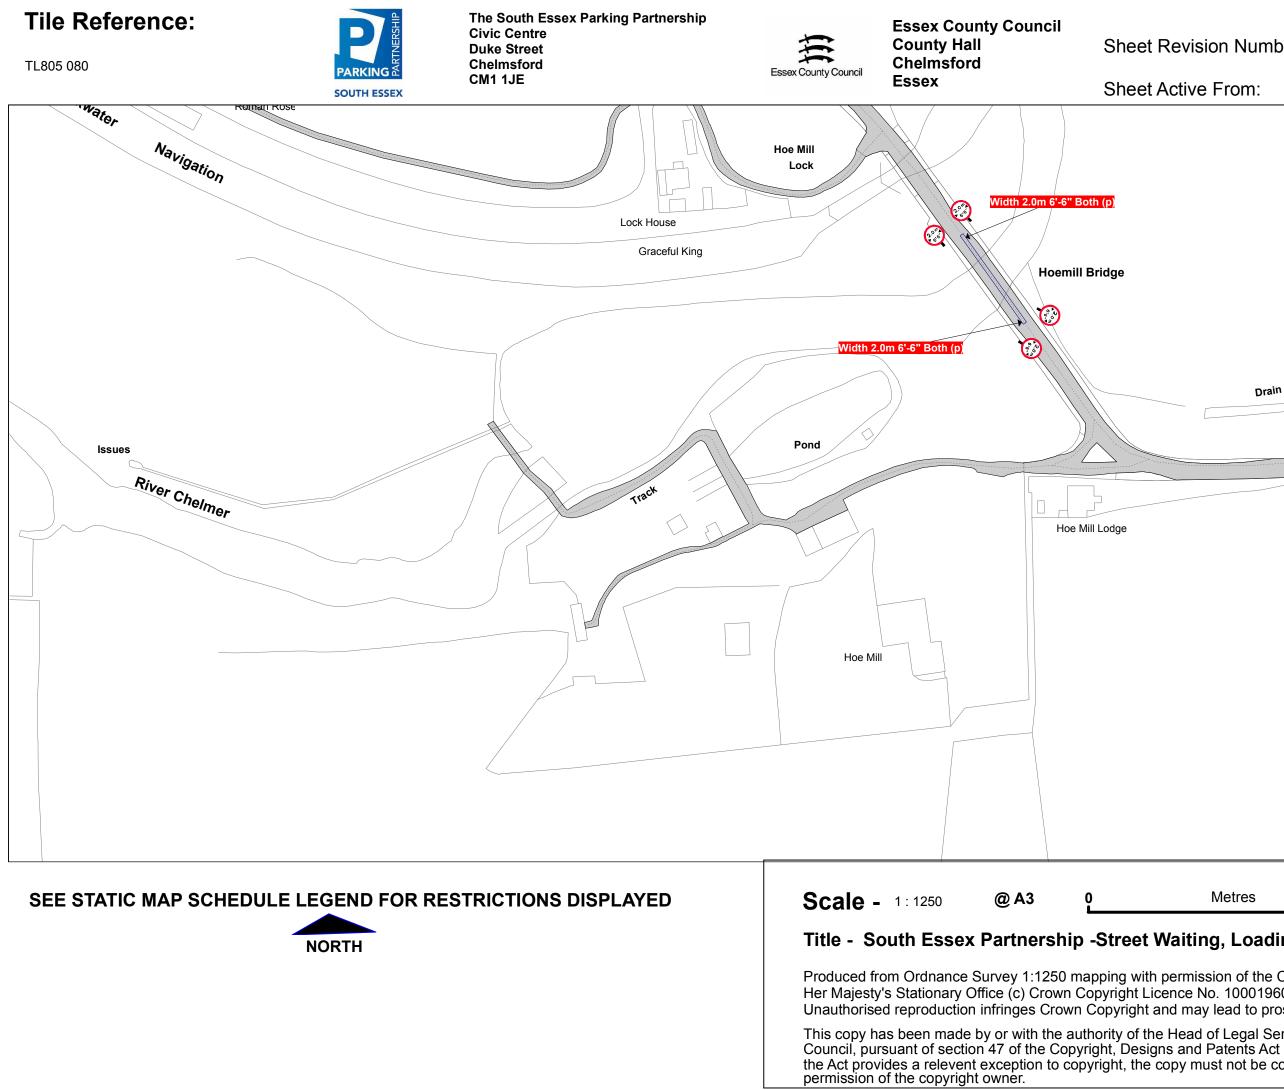

## STATIC MAP SCHEDULE LEGEND

Orders, Non-Orders Schedule shading patterns and restriction descriptions Map Grid: Static Map Schedules

| Order Types                            | Permit Parking Place                     |
|----------------------------------------|------------------------------------------|
| • 24hr Clearway                        | Prohibition of Verge Parking             |
| Car Club Parking Place                 | Residents Parking Place                  |
| Disabled Badge Holders Parking         | Restricted Parking Zone                  |
| Electric Vehicle Charging Place        | Shared Use Parking Place                 |
| ++++++++++++++++++++++++++++++++++++++ | Taxi Rank                                |
| Limited Waiting                        | 🔹 🛎 🌰 🖕 Urban Clearway                   |
| Loading Place                          | Non-Order Types                          |
| ——————— Motorcycle Parking Place       | Advisory Bay                             |
|                                        | Advisory Disabled Bay                    |
|                                        | Bus Stand                                |
| No Waiting                             | Bus Stop                                 |
|                                        | Highways England Trunk Road              |
| Other Bay                              | * Keep Clear Entrance Marking (advisory) |
|                                        | www.www.www.Pedestrian Crossing          |
| Pedestrian Zone                        | Unrestricted Bay                         |
| ETTTTTTTTTTTTTTTTTTTTTTTTTTTTTTTTTTTTT |                                          |
|                                        |                                          |
|                                        |                                          |