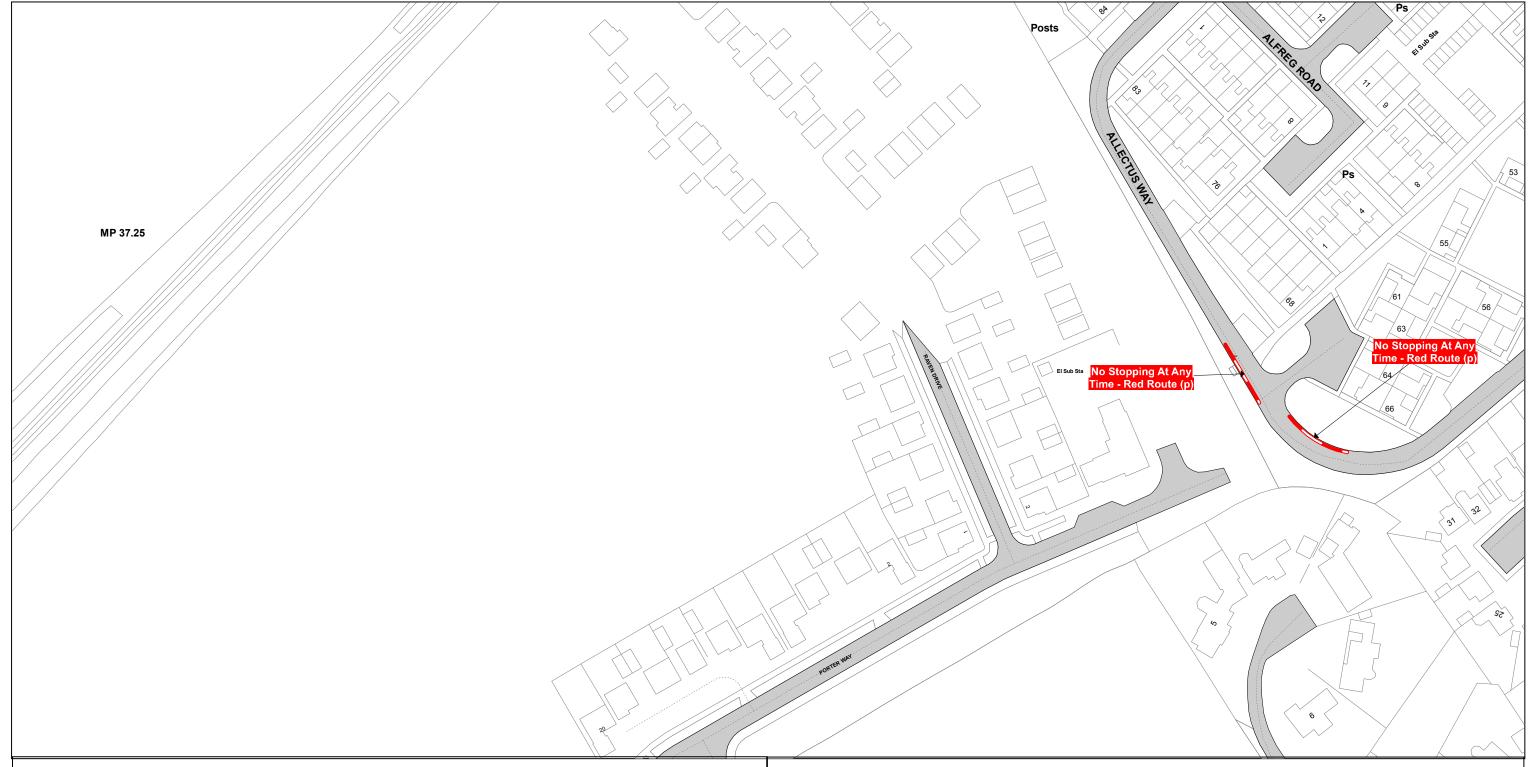

SEE STATIC MAP SCHEDULE LEGEND FOR RESTRICTIONS DISPLAYED

NORTH

**Scale -** 1:1250

@ A3

Metres

100

## Title - North Essex Partnership -Street Waiting, Loading and Parking Plans

Produced from Ordnance Survey 1:1250 mapping with permission of the Controller of Her Majesty's Stationary Office (c) Crown Copyright Licence No. 100019602.

SEE STATIC MAP SCHEDULE LEGEND FOR RESTRICTIONS DISPLAYED

**NORTH** 

**Scale -** 1:1250

@ A3

Metres

100

# STATIC MAP SCHEDULE LEGEND

DATE: 01/04/2021

Pa**g**e 1 of 1

Orders, Non-Orders
Schedule shading patterns and restriction descriptions
Map Grid: Static Map Schedules

| Order Types                            | ————— Permit Parking Place             |
|----------------------------------------|----------------------------------------|
| 24hr Clearway                          | Prohibition of Verge Parking           |
| Car Club Parking Place                 | Residents Parking Place                |
| Disabled Badge Holders Parking         | Restricted Parking Zone                |
| Electric Vehicle Charging Place        | Shared Use Parking Place               |
| ********* Entrance Marking (Mandatory) | ———— Taxi Rank                         |
| ————— Limited Waiting                  | • • • • Urban Clearway                 |
| Loading Place                          | Non-Order Types                        |
| Motorcycle Parking Place               | Advisory Bay                           |
| + No Loading                           | Advisory Disabled Bay                  |
| No Loading At Any Time                 | Bus Stand                              |
| No Waiting                             | Bus Stop                               |
| No Waiting At Any Time                 | Highways England Trunk Road            |
| Other Bay                              | Keep Clear Entrance Marking (advisory) |
| ———— Payment Parking Place             | Pedestrian Crossing                    |
| Pedestrian Zone                        | Unrestricted Bay                       |
| Permit Parking Area                    |                                        |
|                                        |                                        |