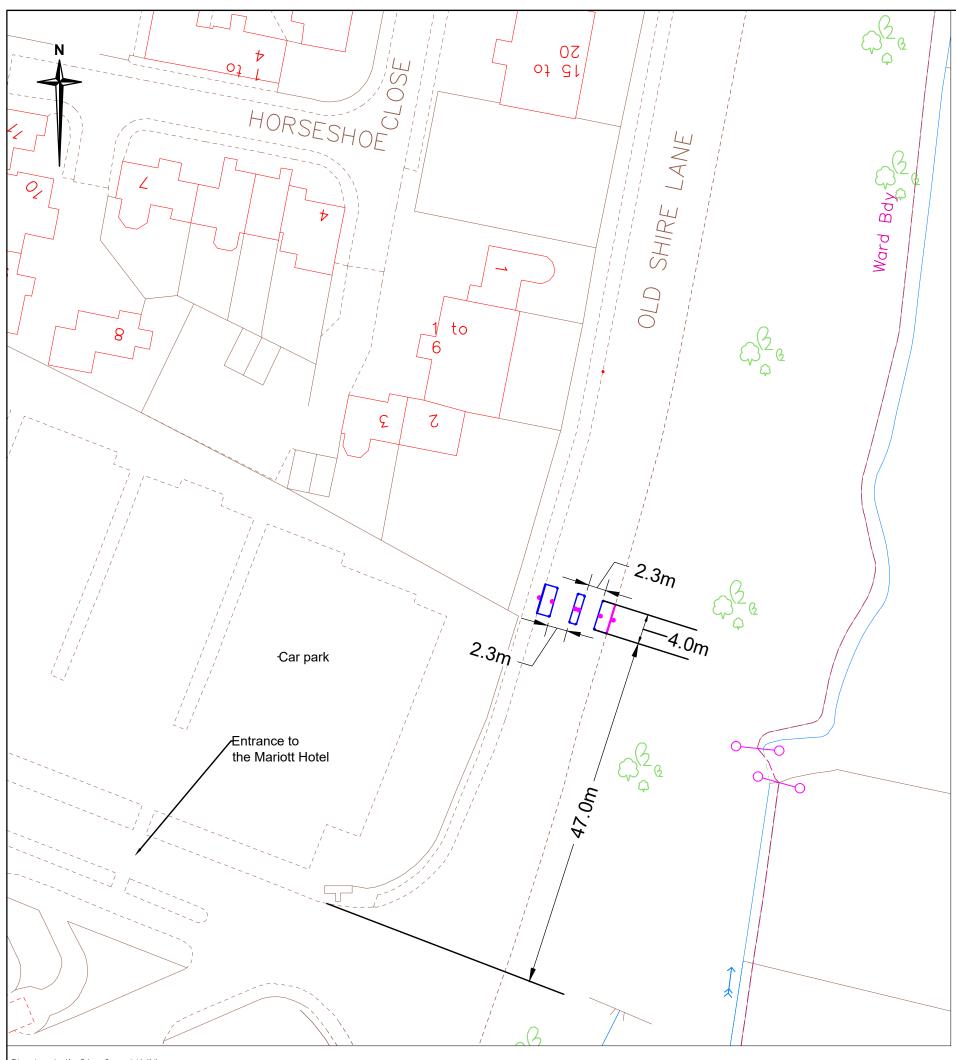

| Key   New kerbed buildouts   New bollards                                                                            |               |            |          |         |          |          |
|----------------------------------------------------------------------------------------------------------------------|---------------|------------|----------|---------|----------|----------|
|                                                                                                                      |               |            |          |         |          |          |
| Rev. Date                                                                                                            | Description o | f revision | Drawn    | Checked | Review'd | Approv'd |
|                                                                                                                      |               |            |          |         |          |          |
|                                                                                                                      |               |            |          |         |          |          |
|                                                                                                                      |               |            | _        |         |          |          |
|                                                                                                                      |               |            |          |         |          |          |
| FOR CONSULTATION                                                                                                     |               |            |          |         |          |          |
| Essex                                                                                                                |               |            |          |         |          |          |
|                                                                                                                      |               |            |          |         |          |          |
| Highways                                                                                                             |               |            |          |         |          |          |
| Essex Highways, Seax House, Victoria Road South,<br>Chelmsford, CM1 10H.<br>Tel: 0345 6037631 © Essex County Council |               |            |          |         |          |          |
| OLD SHIRE LANE, WALTHAM<br>ABBEY                                                                                     |               |            |          |         |          |          |
| DRAWING TITLE<br>PROPOSED 2.3m WIDTH<br>RESTRICTION                                                                  |               |            |          |         |          |          |
| DESIGNED<br>AD                                                                                                       | DRAWN<br>AD   | CHECKED    | REVIEWED | Å       | PPROVE   | D        |
| DATE<br>MAY 2                                                                                                        | 22 MAY 22     | DATE       | DATE     |         | ATE      |          |
| DRAWING UNITS U.N.O.<br>DIMENSIONS IN METRES<br>LEVELS IN MILLIMETRES<br>1:500                                       |               |            |          |         |          |          |
| LEPP182008-00-002 -                                                                                                  |               |            |          |         |          |          |
| Ringsway   Essex County Council                                                                                      |               |            |          |         |          |          |