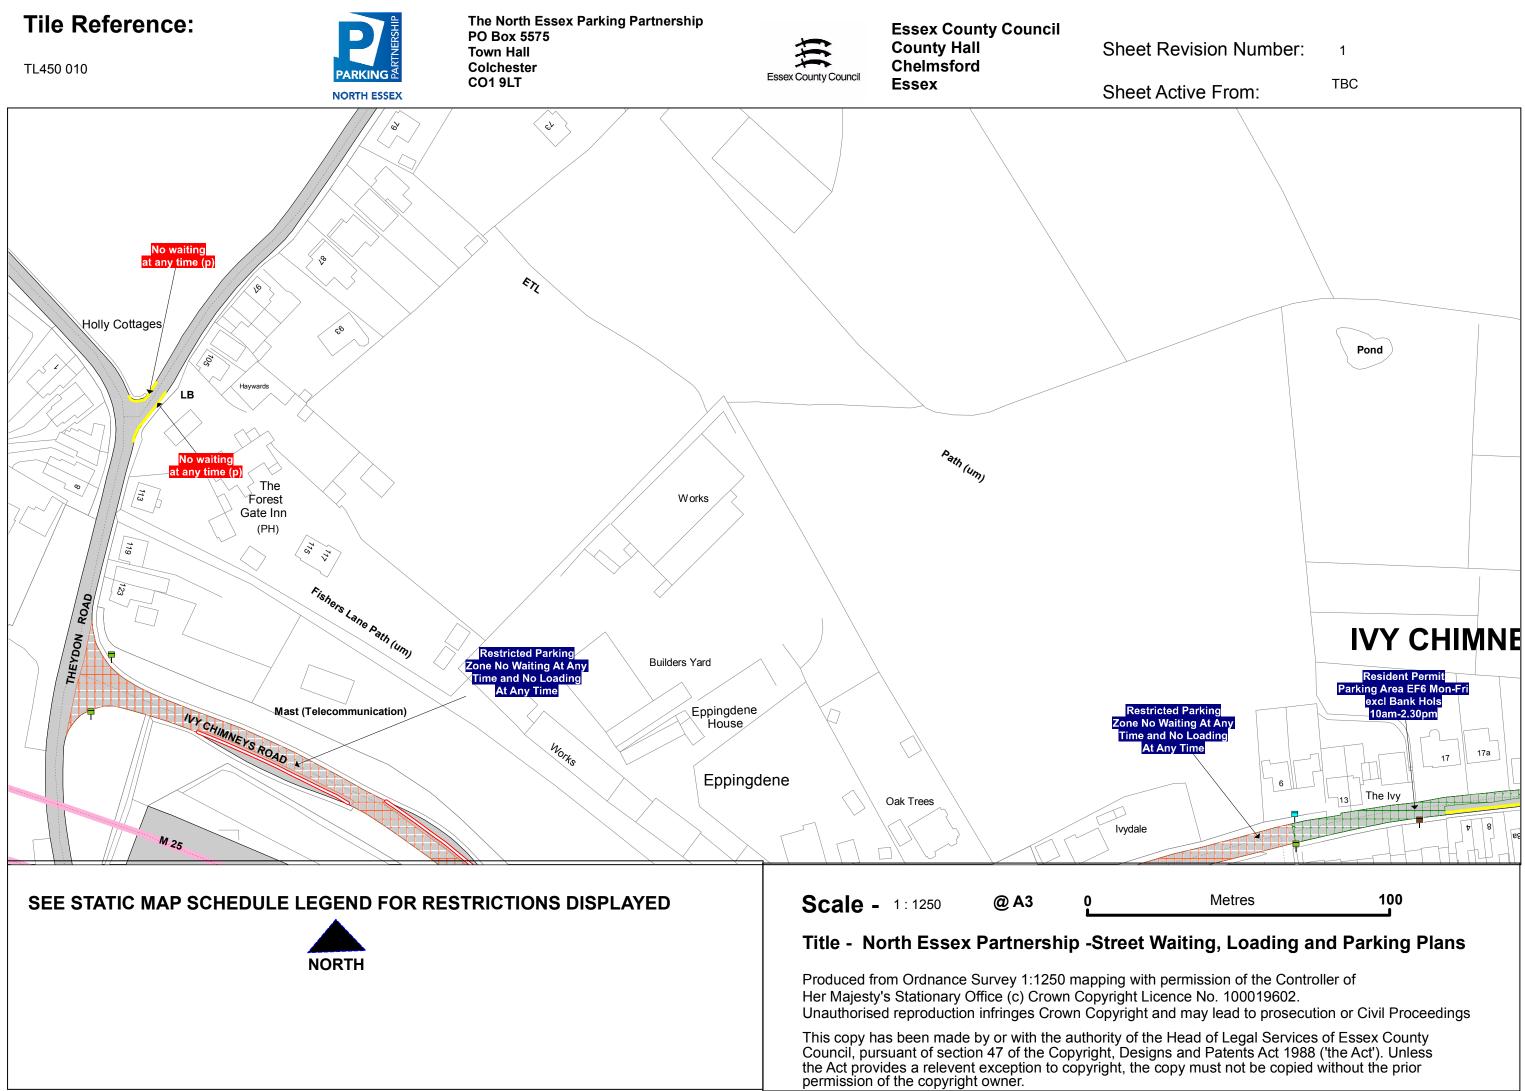

## STATIC MAP SCHEDULE LEGEND

Orders, Non-Orders Schedule shading patterns and restriction descriptions Map Grid: Static Map Schedules

| Order Types                            | Permit Parking Place                    |
|----------------------------------------|-----------------------------------------|
| 24hr Clearway                          | Prohibition of Verge Parking            |
| Car Club Parking Place                 | Residents Parking Place                 |
| Disabled Badge Holders Parking         | <b>ETTTTTTT</b> Restricted Parking Zone |
| Electric Vehicle Charging Place        | Shared Use Parking Place                |
| ++++++++++++++++++++++++++++++++++++++ | Taxi Rank                               |
| — — — — Limited Waiting                | 🖷 🖷 🖷 🖷 Urban Clearway                  |
| Loading Place                          | Non-Order Types                         |
| ——————— Motorcycle Parking Place       | Advisory Bay                            |
| No Loading                             | Advisory Disabled Bay                   |
|                                        | Bus Stand                               |
| No Waiting                             | Bus Stop                                |
| No Waiting At Any Time                 | Highways England Trunk Road             |
| Other Bay                              | Keep Clear Entrance Marking (advisory)  |
| Payment Parking Place                  | Pedestrian Crossing                     |
| Pedestrian Zone                        | Unrestricted Bay                        |
| Permit Parking Area                    |                                         |
|                                        |                                         |
|                                        |                                         |