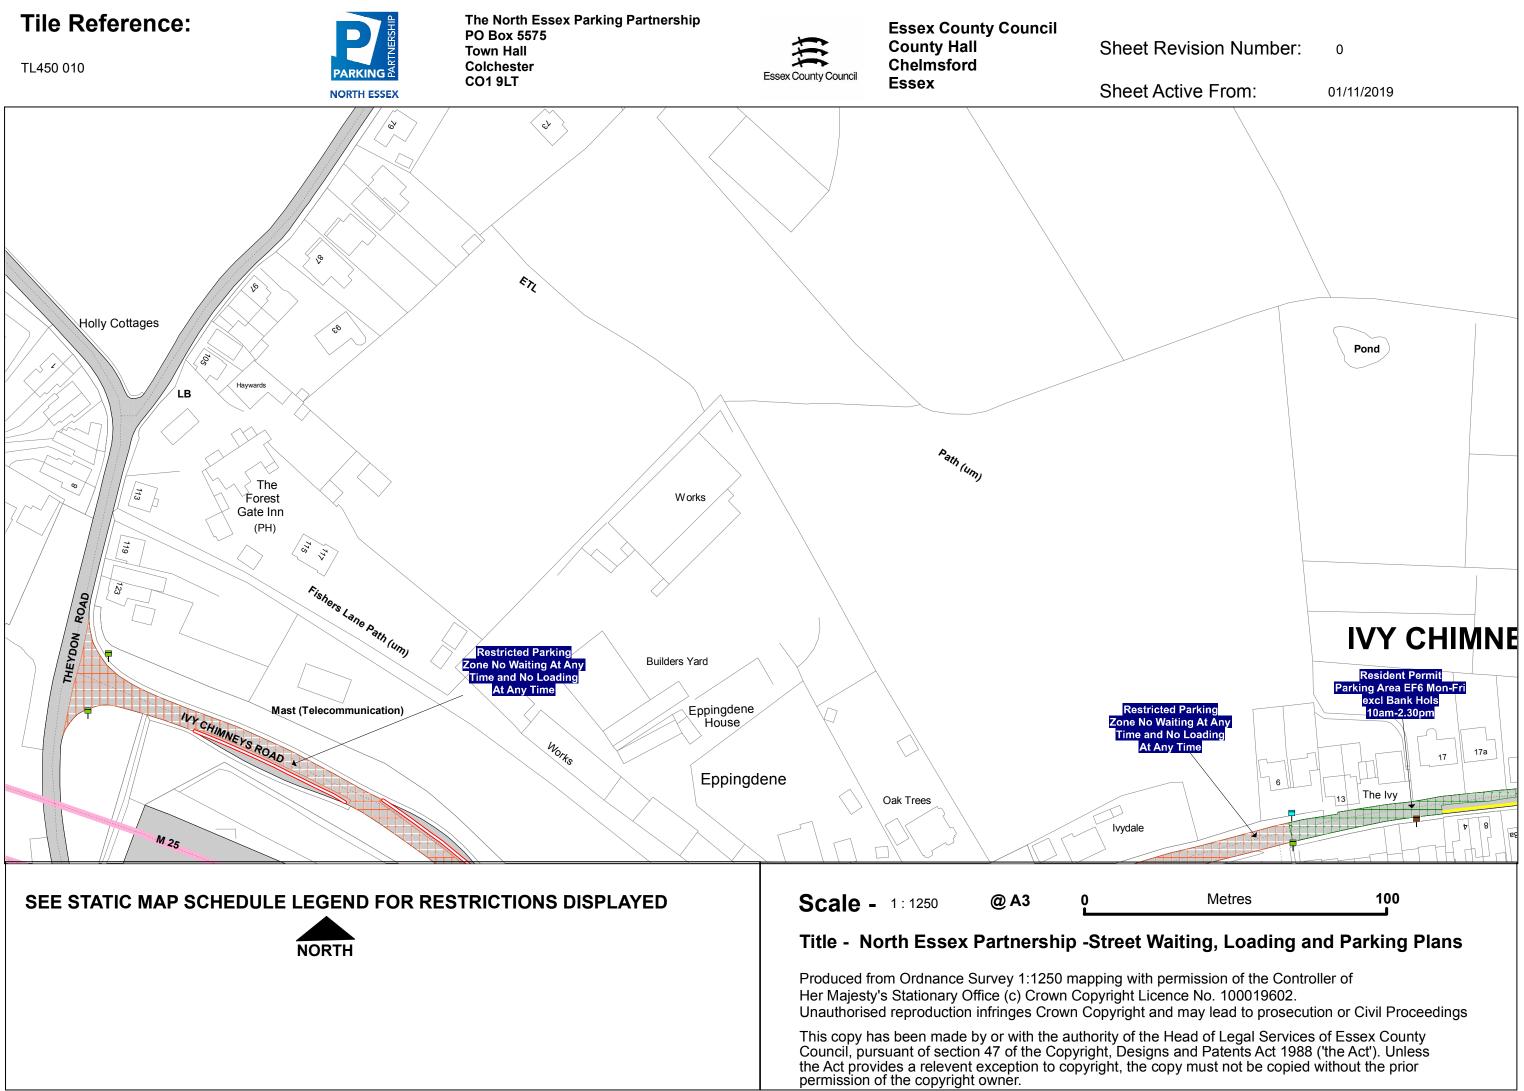

## STATIC MAP SCHEDULE LEGEND

Orders, Non-Orders Schedule shading patterns and restriction descriptions Map Grid: Static Map Schedules

| Order Types                            | Permit Parking Place                    |
|----------------------------------------|-----------------------------------------|
| 24hr Clearway                          | Prohibition of Verge Parking            |
| Car Club Parking Place                 | Residents Parking Place                 |
| Disabled Badge Holders Parking         | <b>ETTTTTTT</b> Restricted Parking Zone |
| Electric Vehicle Charging Place        | Shared Use Parking Place                |
| ++++++++++++++++++++++++++++++++++++++ | Taxi Rank                               |
| — — — — Limited Waiting                | 🖷 🖷 🖷 🖷 Urban Clearway                  |
| Loading Place                          | Non-Order Types                         |
| ——————— Motorcycle Parking Place       | Advisory Bay                            |
| No Loading                             | Advisory Disabled Bay                   |
|                                        | Bus Stand                               |
| No Waiting                             | Bus Stop                                |
| No Waiting At Any Time                 | Highways England Trunk Road             |
| Other Bay                              | Keep Clear Entrance Marking (advisory)  |
| Payment Parking Place                  | Pedestrian Crossing                     |
| Pedestrian Zone                        | Unrestricted Bay                        |
| Permit Parking Area                    |                                         |
|                                        |                                         |
|                                        |                                         |