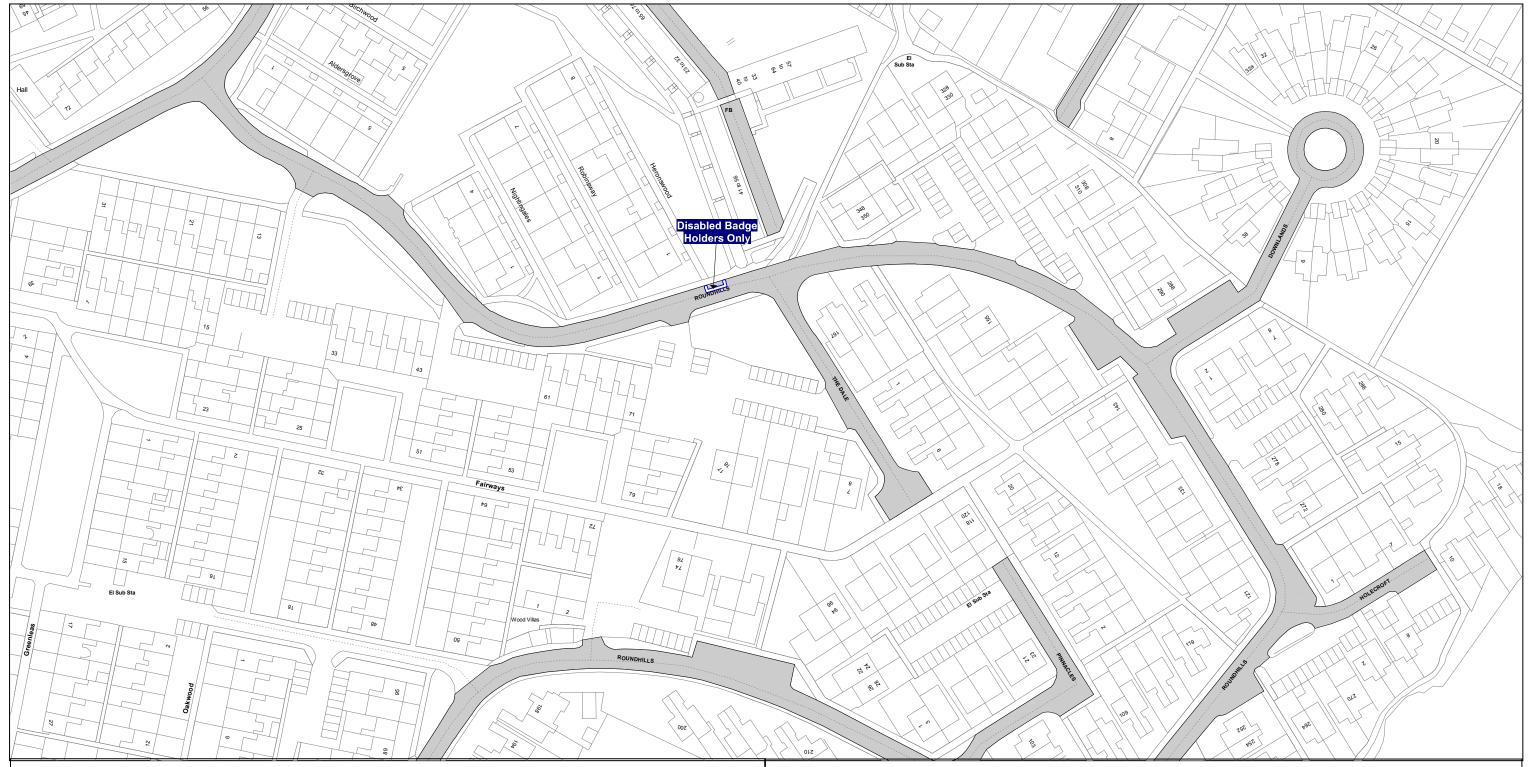

TL390 005

The North Essex Parking Partnership PO Box 5575 Town Hall Colchester CO1 9LT

Essex County Council County Hall Chelmsford Essex

Sheet Revision Number: Rev 1

Sheet Active From: 07/07/2022

### SEE STATIC MAP SCHEDULE LEGEND FOR RESTRICTIONS DISPLAYED

**Scale -** 1:1250

@ A3

Metres

100

# Title - North Essex Partnership -Street Waiting, Loading and Parking Plans

Produced from Ordnance Survey 1:1250 mapping with permission of the Controller of Her Majesty's Stationary Office (c) Crown Copyright Licence No. 100019602.

Unauthorised reproduction infringes Crown Copyright and may lead to prosecution or Civil Proceedings

TL390 005

The North Essex Parking Partnership PO Box 5575 Town Hall Colchester CO1 9LT

Essex County Council County Hall Chelmsford Essex