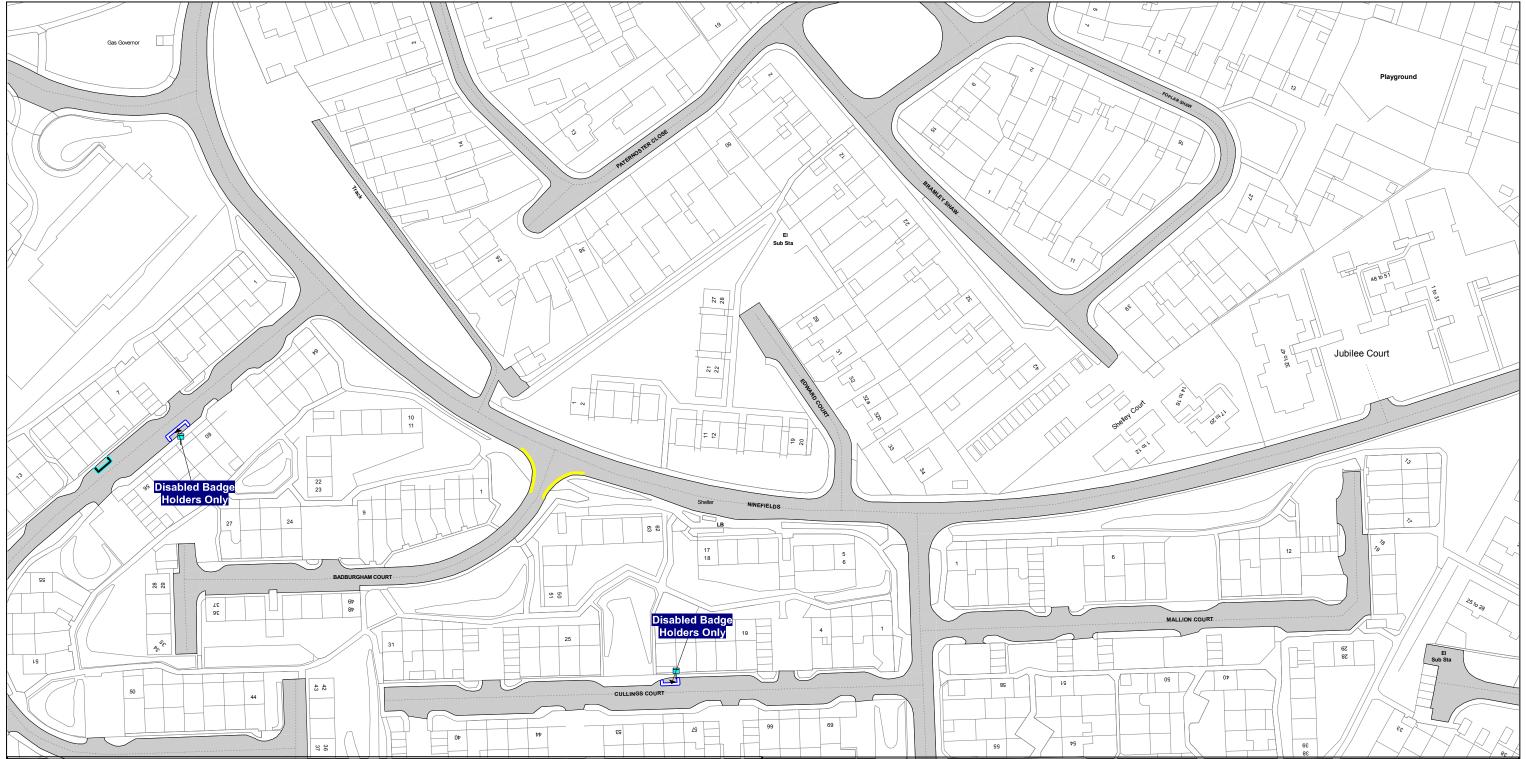

Unauthorised reproduction infringes Crown Copyright and may lead to prosecution or Civil Proceedings

TL395 007

The North Essex Parking Partnership PO Box 5575 Town Hall Colchester CO1 9LT

Essex County Council County Hall Chelmsford Essex

Sheet Revision Number: Rev

Sheet Active From: 01/11/2019

SEE STATIC MAP SCHEDULE LEGEND FOR RESTRICTIONS DISPLAYED

**Scale -** 1:1250

@ A3

Metres

100

# Title - North Essex Partnership -Street Waiting, Loading and Parking Plans

Produced from Ordnance Survey 1:1250 mapping with permission of the Controller of Her Majesty's Stationary Office (c) Crown Copyright Licence No. 100019602.