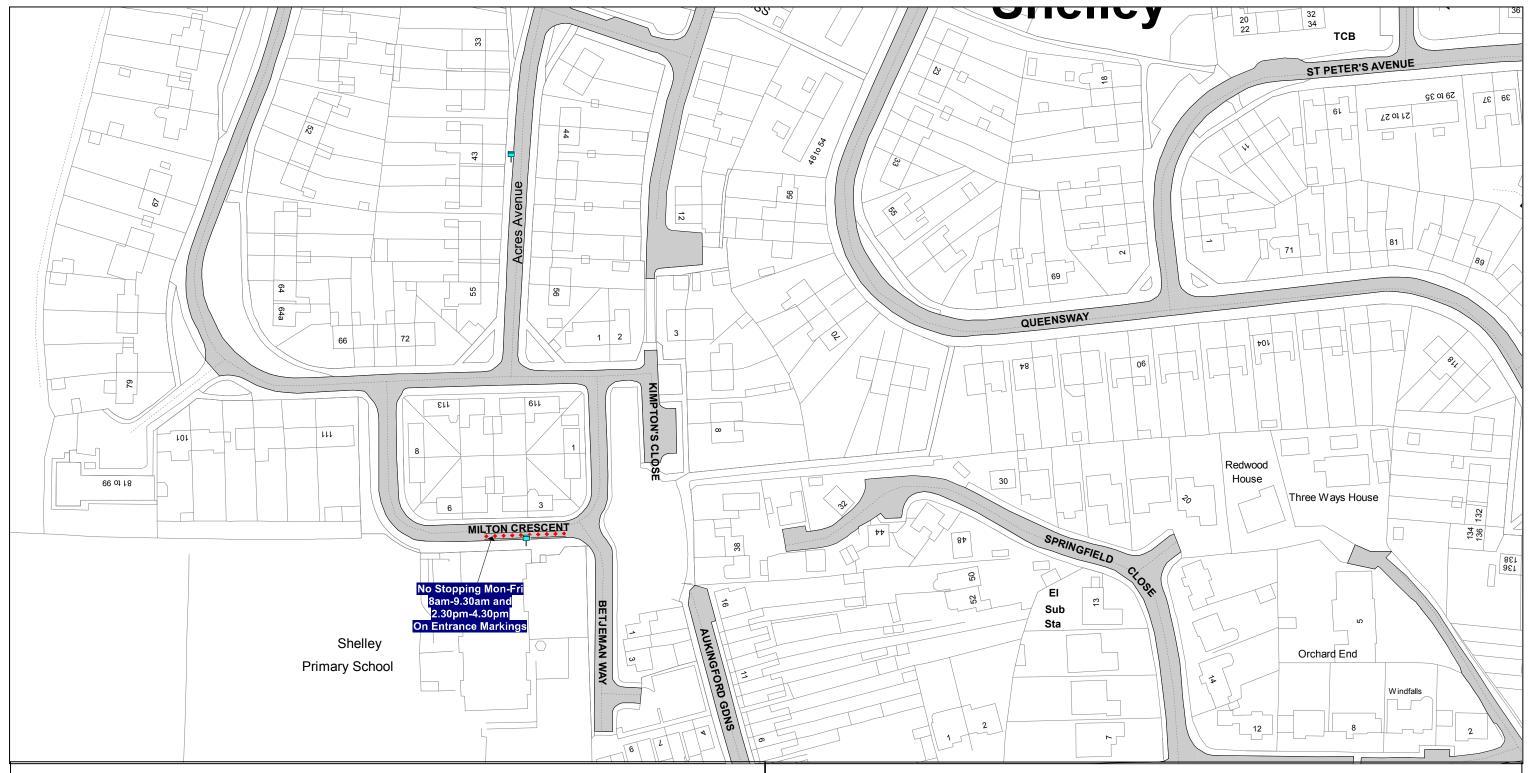

Unauthorised reproduction infringes Crown Copyright and may lead to prosecution or Civil Proceedings

TL395 007

The North Essex Parking Partnership PO Box 5575 Town Hall Colchester CO1 9LT

Essex County Council County Hall Chelmsford Essex

Sheet Revision Number:

Sheet Active From: TBC

SEE STATIC MAP SCHEDULE LEGEND FOR RESTRICTIONS DISPLAYED

Scale - 1:1250

@ A3

Metres

100

# Title - North Essex Partnership -Street Waiting, Loading and Parking Plans

Produced from Ordnance Survey 1:1250 mapping with permission of the Controller of Her Majesty's Stationary Office (c) Crown Copyright Licence No. 100019602.