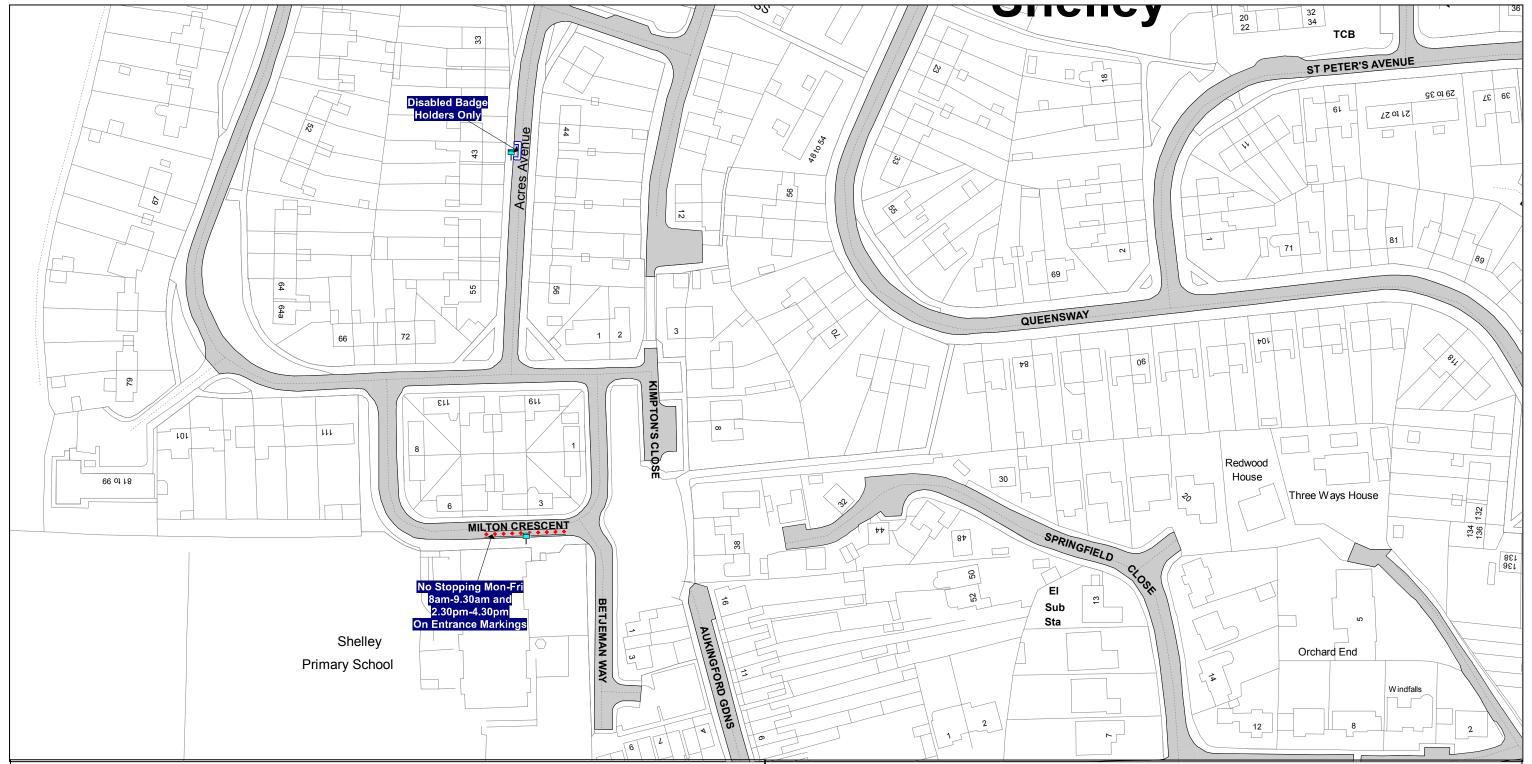

Unauthorised reproduction infringes Crown Copyright and may lead to prosecution or Civil Proceedings

TL395 007

The North Essex Parking Partnership PO Box 5575 Town Hall Colchester CO1 9LT

Essex County Council County Hall Chelmsford Essex

Sheet Revision Number: Rev

Sheet Active From: 01/11/2019

SEE STATIC MAP SCHEDULE LEGEND FOR RESTRICTIONS DISPLAYED

**Scale -** 1:1250

@ A3

Metres

100

# Title - North Essex Partnership -Street Waiting, Loading and Parking Plans

Produced from Ordnance Survey 1:1250 mapping with permission of the Controller of Her Majesty's Stationary Office (c) Crown Copyright Licence No. 100019602.