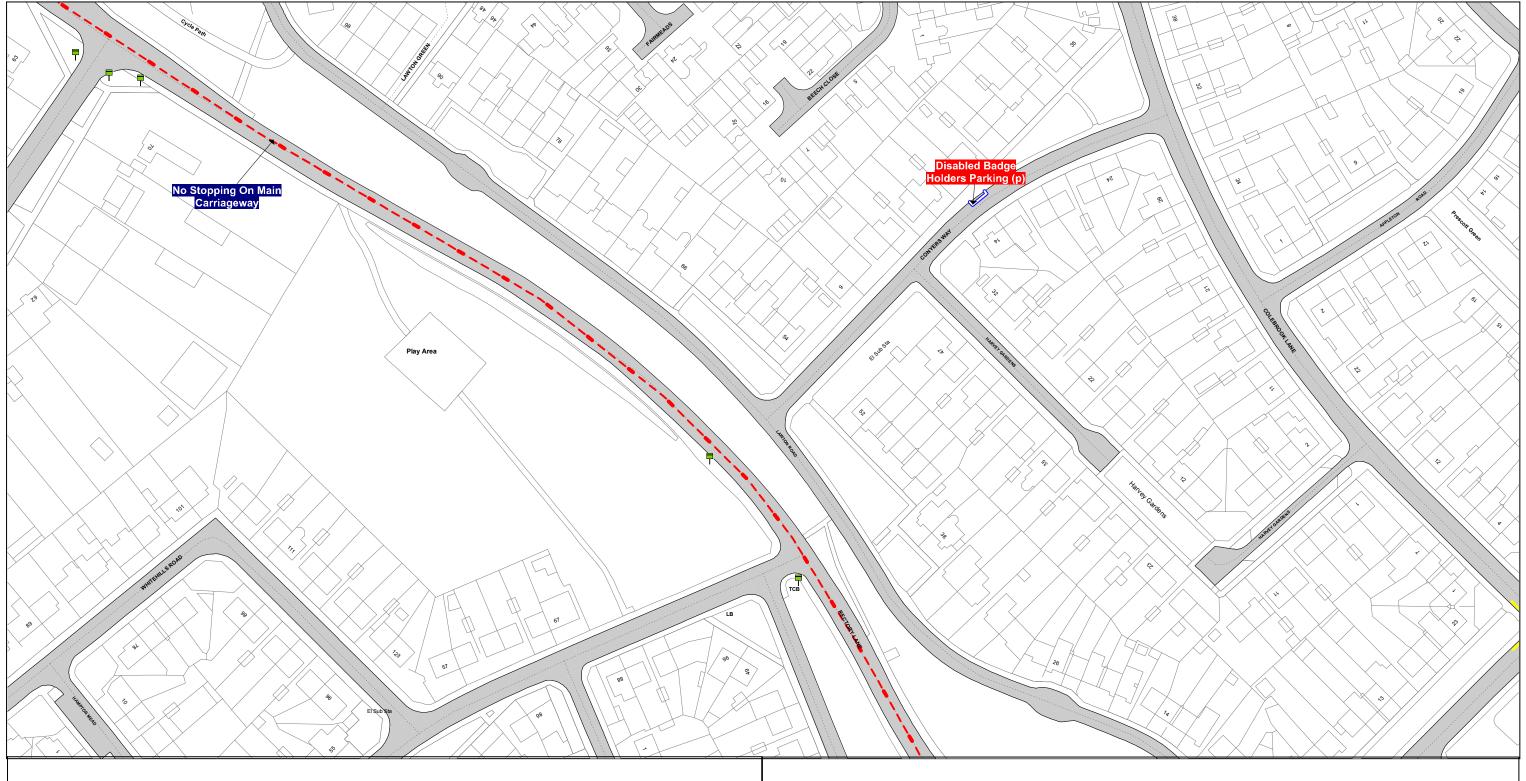

Unauthorised reproduction infringes Crown Copyright and may lead to prosecution or Civil Proceedings

TL395 007

The North Essex Parking Partnership PO Box 5575 Town Hall Colchester CO1 9LT

Essex County Council County Hall Chelmsford Essex

Sheet Revision Number:

Sheet Active From: TBC

SEE STATIC MAP SCHEDULE LEGEND FOR RESTRICTIONS DISPLAYED

Scale - 1:1250

@ A3

Metres

100

# Title - North Essex Partnership -Street Waiting, Loading and Parking Plans

Produced from Ordnance Survey 1:1250 mapping with permission of the Controller of Her Majesty's Stationary Office (c) Crown Copyright Licence No. 100019602.