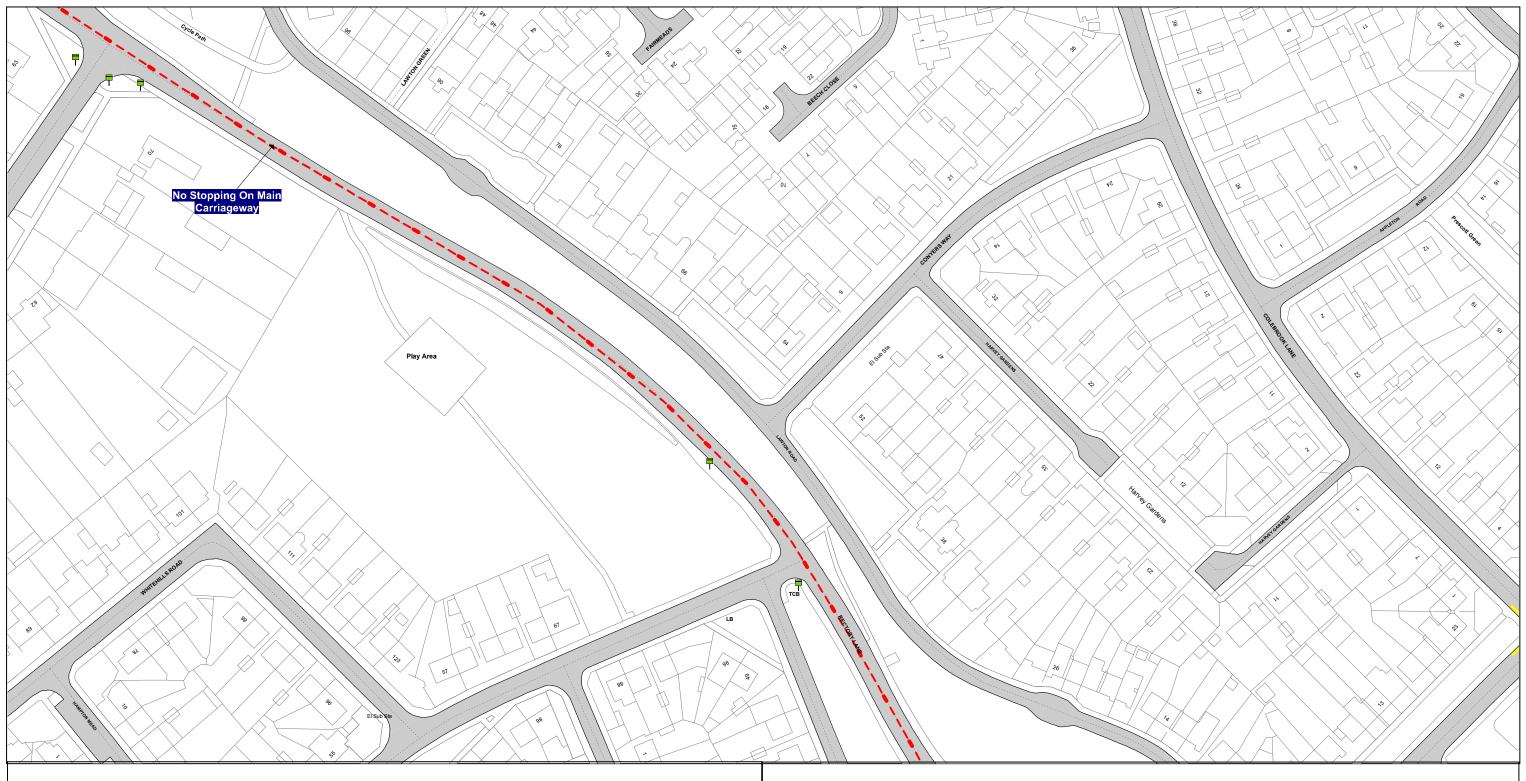

Unauthorised reproduction infringes Crown Copyright and may lead to prosecution or Civil Proceedings

TL395 007

The North Essex Parking Partnership PO Box 5575 Town Hall Colchester CO1 9LT

Essex County Council County Hall Chelmsford Essex

Sheet Revision Number: Rev

Sheet Active From: 01/11/2019

SEE STATIC MAP SCHEDULE LEGEND FOR RESTRICTIONS DISPLAYED

**Scale -** 1:1250

@ A3

Metres

100

# Title - North Essex Partnership -Street Waiting, Loading and Parking Plans

Produced from Ordnance Survey 1:1250 mapping with permission of the Controller of Her Majesty's Stationary Office (c) Crown Copyright Licence No. 100019602.