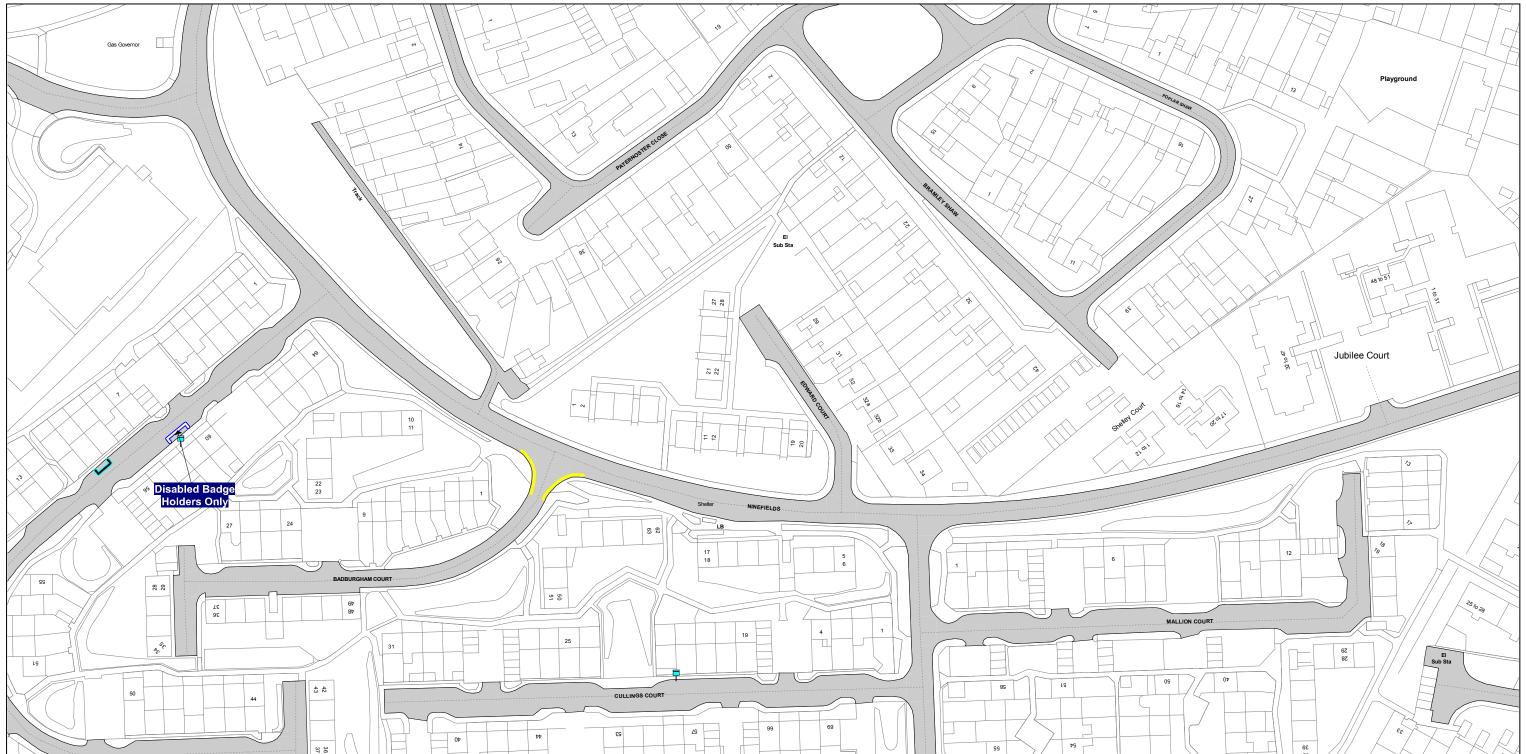

Unauthorised reproduction infringes Crown Copyright and may lead to prosecution or Civil Proceedings

TL395 007

The North Essex Parking Partnership PO Box 5575 Town Hall Colchester CO1 9LT

Essex County Council County Hall Chelmsford Essex

Sheet Revision Number:

Sheet Active From: TBC

SEE STATIC MAP SCHEDULE LEGEND FOR RESTRICTIONS DISPLAYED

Scale - 1:1250

@ A3

Metres

100

# Title - North Essex Partnership -Street Waiting, Loading and Parking Plans

Produced from Ordnance Survey 1:1250 mapping with permission of the Controller of Her Majesty's Stationary Office (c) Crown Copyright Licence No. 100019602.