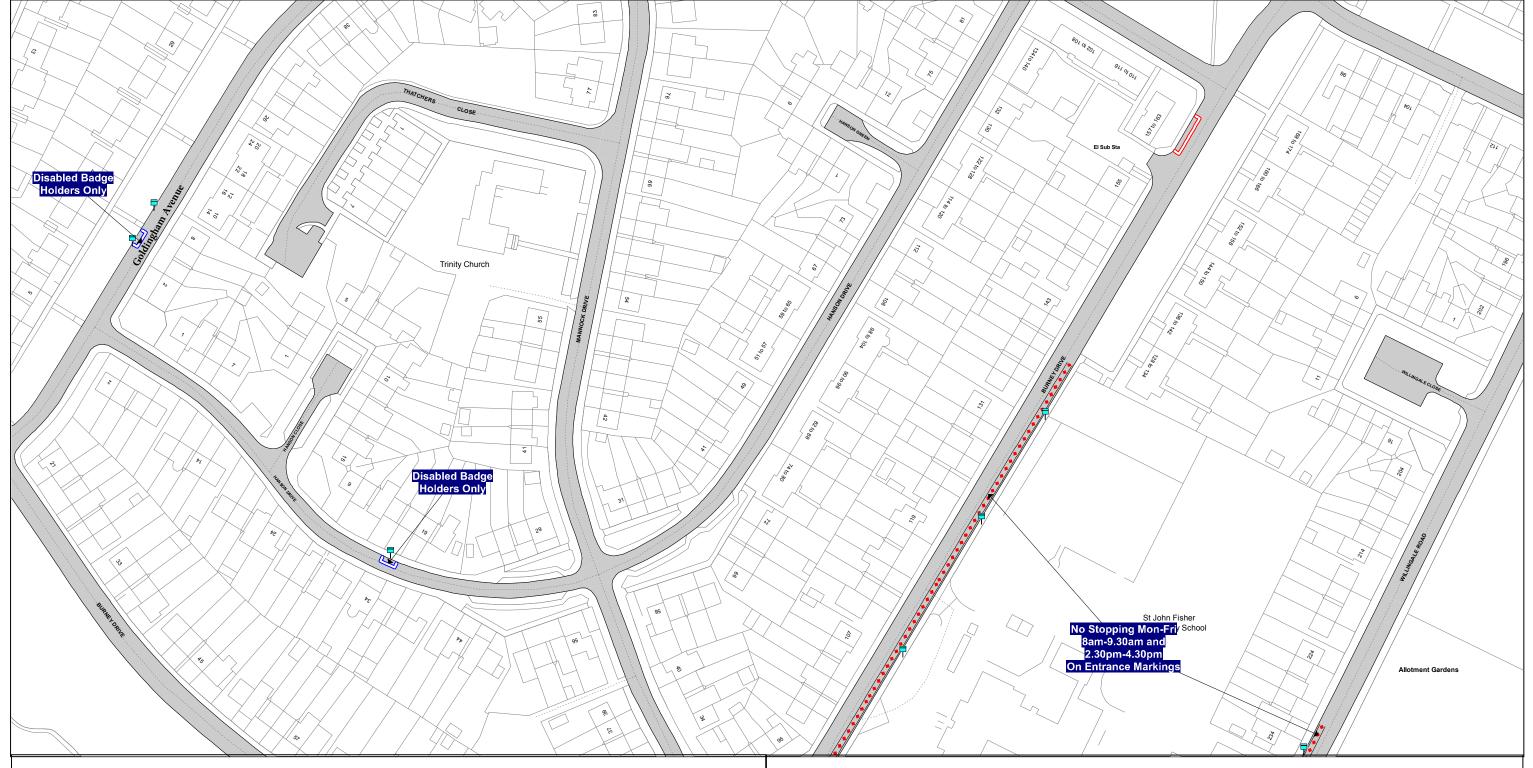

TL390 005

The North Essex Parking Partnership PO Box 5575 Town Hall Colchester CO1 9LT

Essex County Council County Hall Chelmsford Essex

Sheet Revision Number: Rev 1

Sheet Active From: 07/07/2022

### SEE STATIC MAP SCHEDULE LEGEND FOR RESTRICTIONS DISPLAYED

**Scale -** 1:1250

@ A3

Metres

100

# Title - North Essex Partnership -Street Waiting, Loading and Parking Plans

Produced from Ordnance Survey 1:1250 mapping with permission of the Controller of Her Majesty's Stationary Office (c) Crown Copyright Licence No. 100019602.

Unauthorised reproduction infringes Crown Copyright and may lead to prosecution or Civil Proceedings

TL390 005

The North Essex Parking Partnership PO Box 5575 Town Hall Colchester CO1 9LT

Essex County Council County Hall Chelmsford Essex