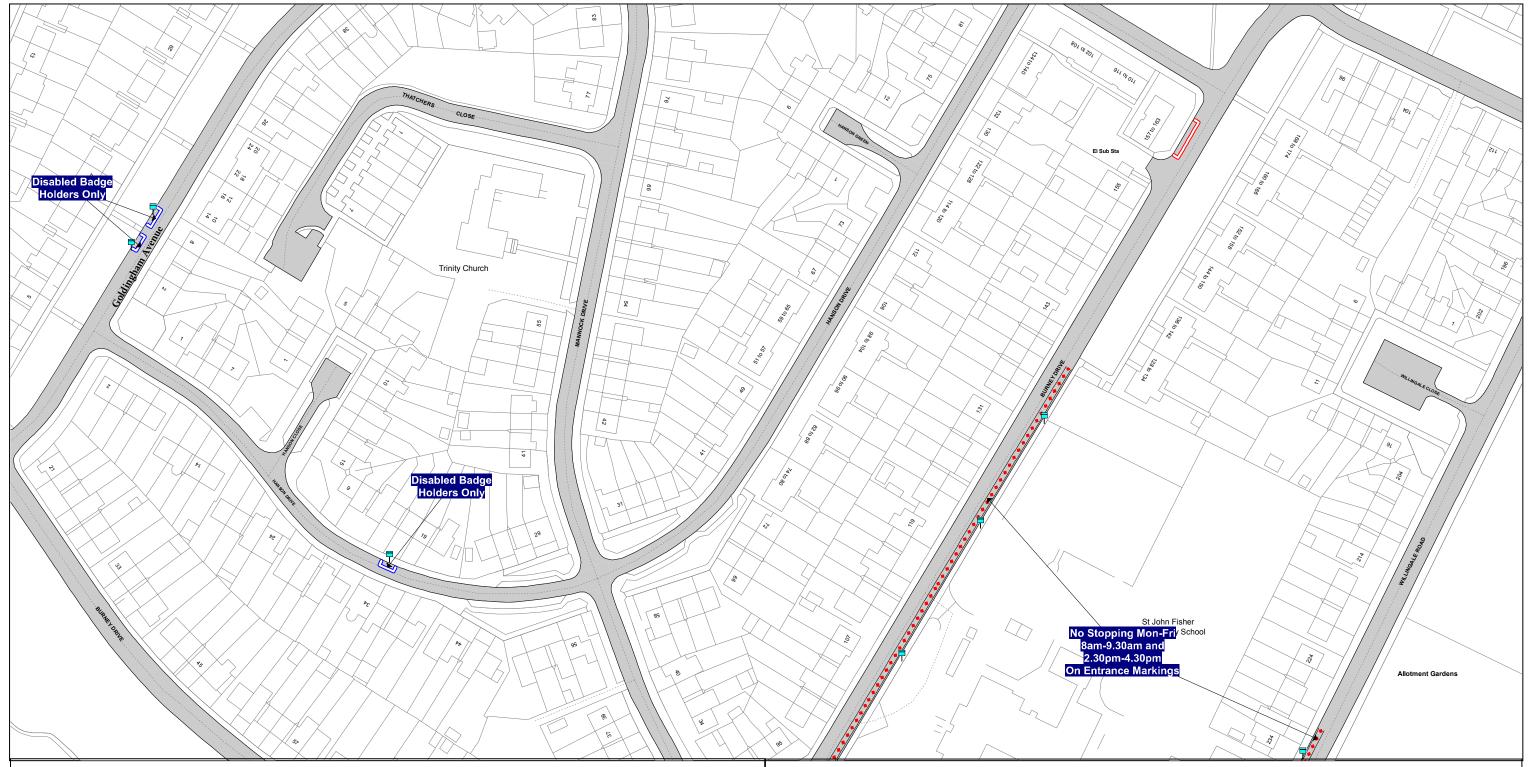

Unauthorised reproduction infringes Crown Copyright and may lead to prosecution or Civil Proceedings

TL400 005

The North Essex Parking Partnership PO Box 5575 Town Hall Colchester CO1 9LT

Essex County Council County Hall Chelmsford Essex

Sheet Revision Number: Rev

Sheet Active From: 04/01/2021

SEE STATIC MAP SCHEDULE LEGEND FOR RESTRICTIONS DISPLAYED

**Scale -** 1:1250

@ A3

Metres

100

# Title - North Essex Partnership -Street Waiting, Loading and Parking Plans

Produced from Ordnance Survey 1:1250 mapping with permission of the Controller of Her Majesty's Stationary Office (c) Crown Copyright Licence No. 100019602.