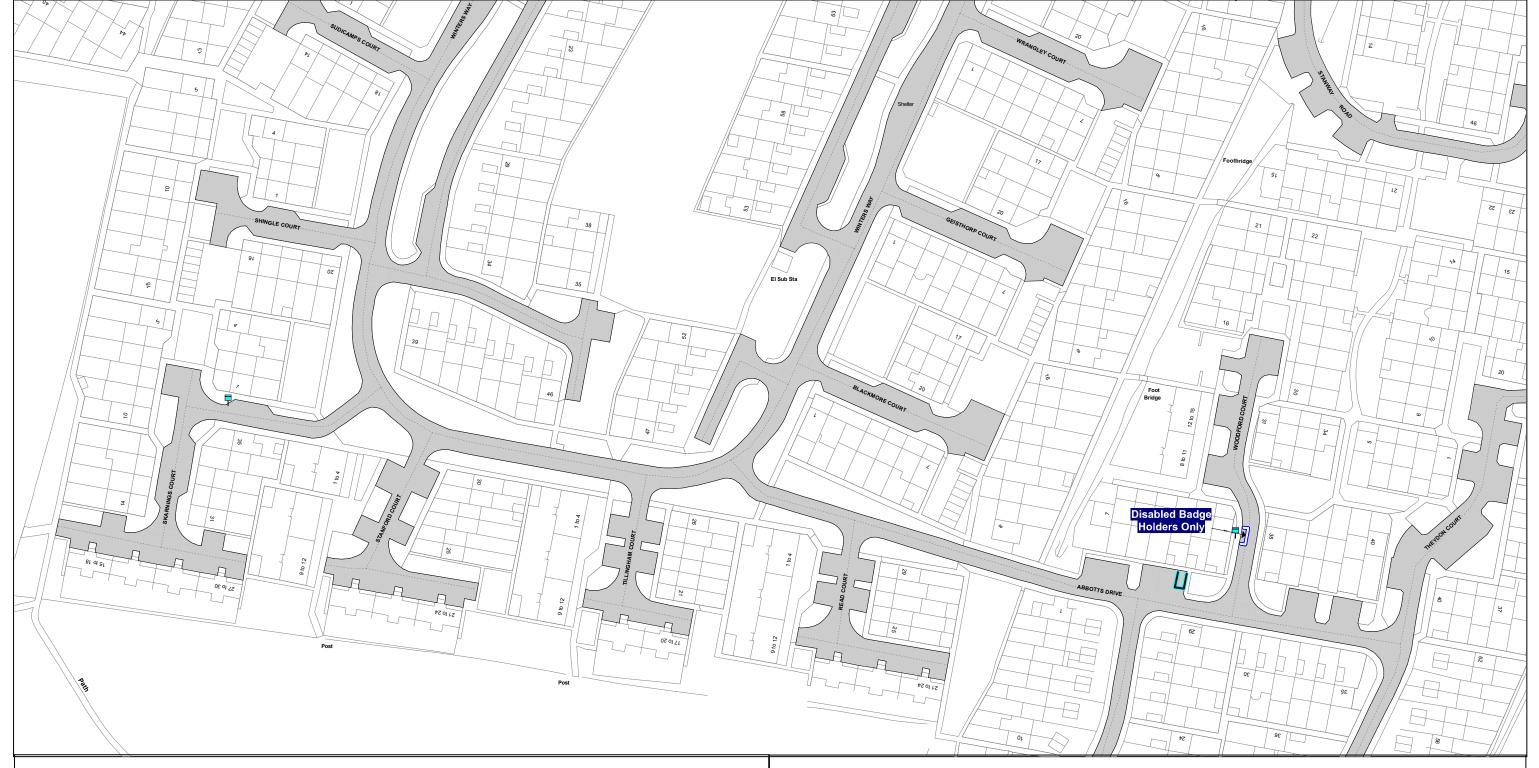

TL390 005

The North Essex Parking Partnership PO Box 5575 Town Hall Colchester CO1 9LT

Essex County Council County Hall Chelmsford Essex

Sheet Revision Number: Rev 1

Sheet Active From: 07/07/2022

### SEE STATIC MAP SCHEDULE LEGEND FOR RESTRICTIONS DISPLAYED

**Scale -** 1:1250

@ A3

Metres

100

# Title - North Essex Partnership -Street Waiting, Loading and Parking Plans

Produced from Ordnance Survey 1:1250 mapping with permission of the Controller of Her Majesty's Stationary Office (c) Crown Copyright Licence No. 100019602.

Unauthorised reproduction infringes Crown Copyright and may lead to prosecution or Civil Proceedings

TL390 005

The North Essex Parking Partnership PO Box 5575 Town Hall Colchester CO1 9LT

Essex County Council County Hall Chelmsford Essex