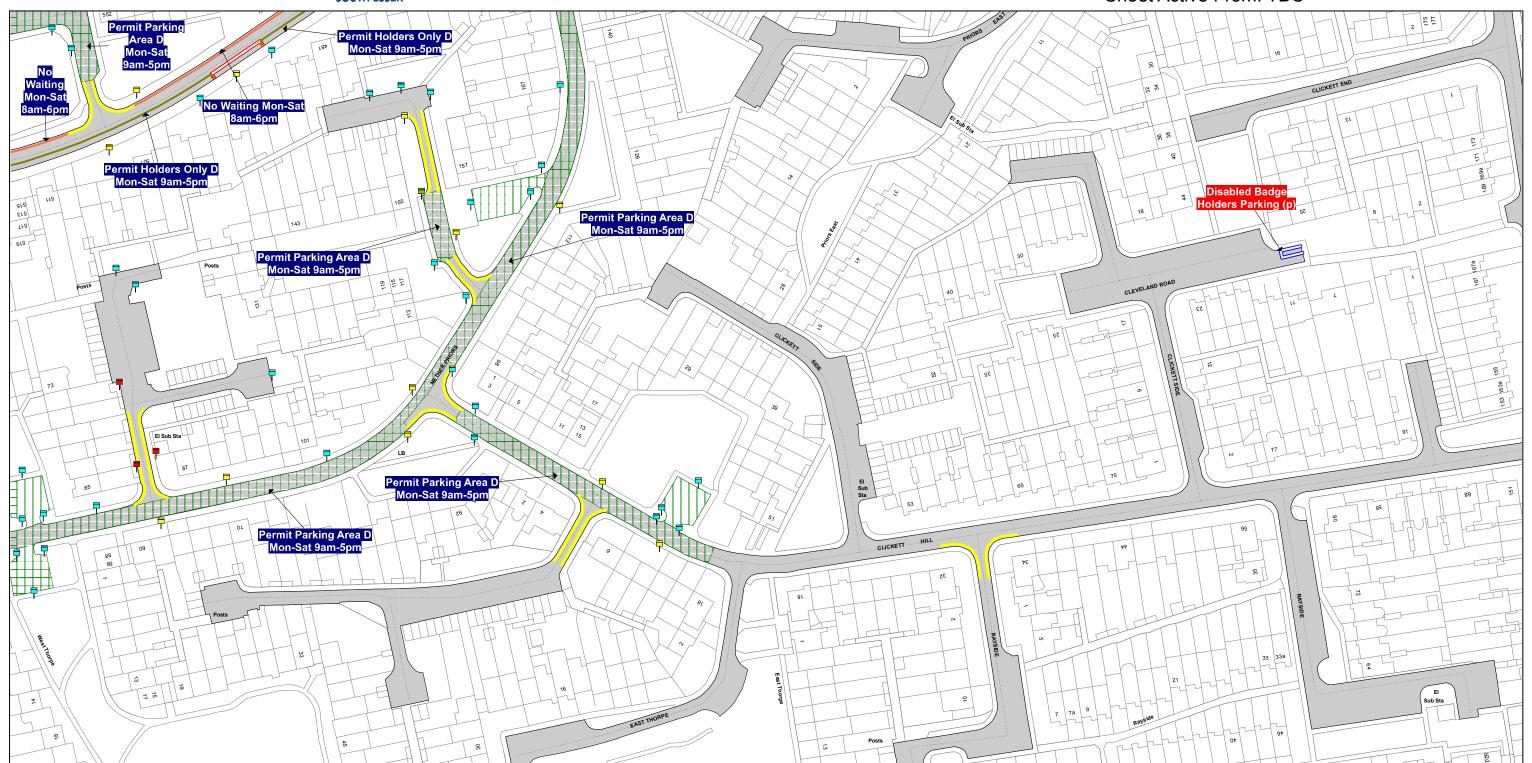

TQ730 890

The South Essex Parking Partnership Civic Centre Duke Street Chelmsford CM1 1JE

Essex County Council County Hall Chelmsford Essex

Sheet Revision Number:

Rev 1

Sheet Active From: TBC

Produced from Ordnance Survey 1:1250 mapping with permission of the Controller of

Her Majesty's Stationary Office (c) Crown Copyright Licence No. 100019602
Unauthorised reproduction infringes Crown Copyright and may lead to prosecution or Civil Proceedings

TQ745 937

The South Essex Parking Partnership **Civic Centre Duke Street** Chelmsford CM1 1JE