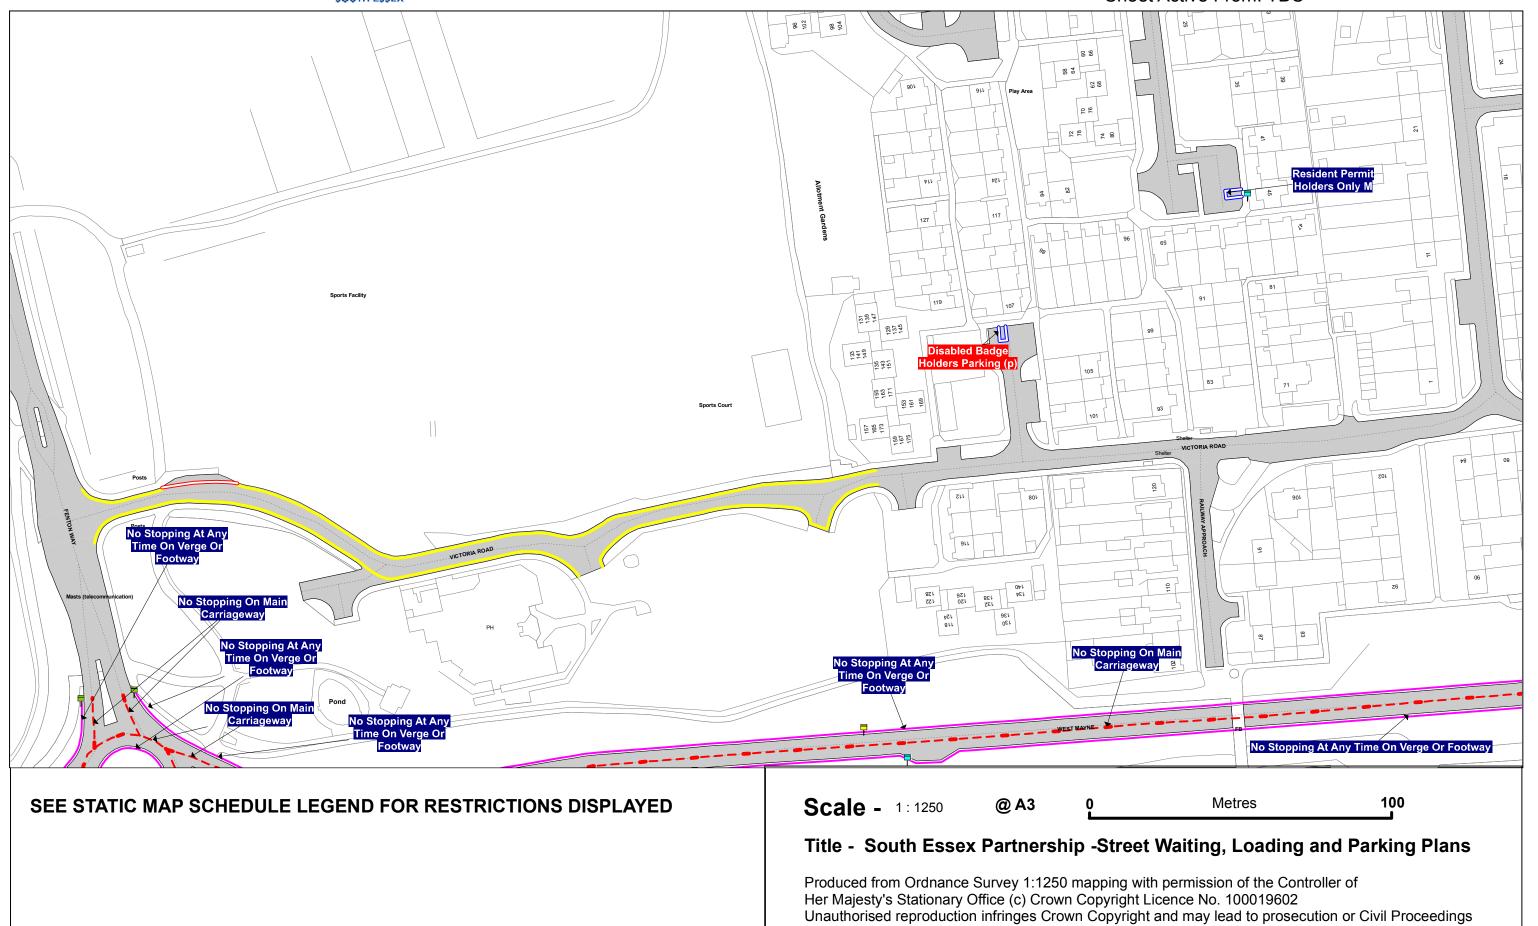

TQ710 885

The South Essex Parking Partnership Civic Centre Duke Street Chelmsford CM1 1JE

Essex County Council County Hall Chelmsford Essex

Sheet Revision Number: R

Sheet Active From: TBC

SEE STATIC MAP SCHEDULE LEGEND FOR RESTRICTIONS DISPLAYED

Scale - 1:1250 @ A3

Metres

100

## Title - South Essex Partnership -Street Waiting, Loading and Parking Plans

Produced from Ordnance Survey 1:1250 mapping with permission of the Controller of Her Majesty's Stationary Office (c) Crown Copyright Licence No. 100019602 Unauthorised reproduction infringes Crown Copyright and may lead to prosecution or Civil Proceedings