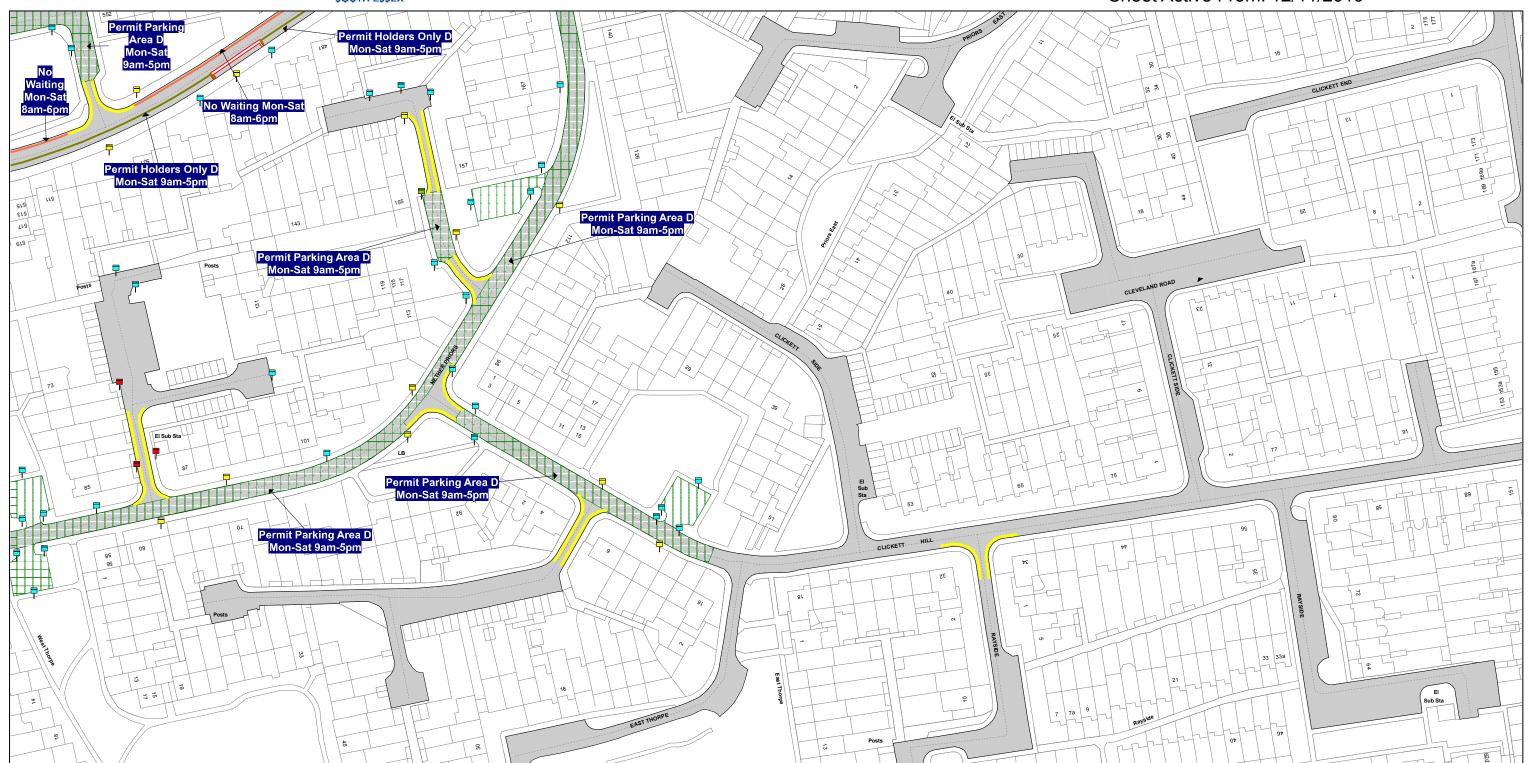

TQ730 890

The South Essex Parking Partnership **Civic Centre Duke Street** Chelmsford CM1 1JE

**Essex County Council County Hall** Chelmsford **Essex** 

**Sheet Revision Number:** 

Sheet Active From: 12/11/2019

#### SEE STATIC MAP SCHEDULE LEGEND FOR RESTRICTIONS DISPLAYED

**Scale -** 1:1250

@ A3

100

## Title - South Essex Partnership -Street Waiting, Loading and Parking Plans

Produced from Ordnance Survey 1:1250 mapping with permission of the Controller of Her Majesty's Stationary Office (c) Crown Copyright Licence No. 100019602
Unauthorised reproduction infringes Crown Copyright and may lead to prosecution or Civil Proceedings