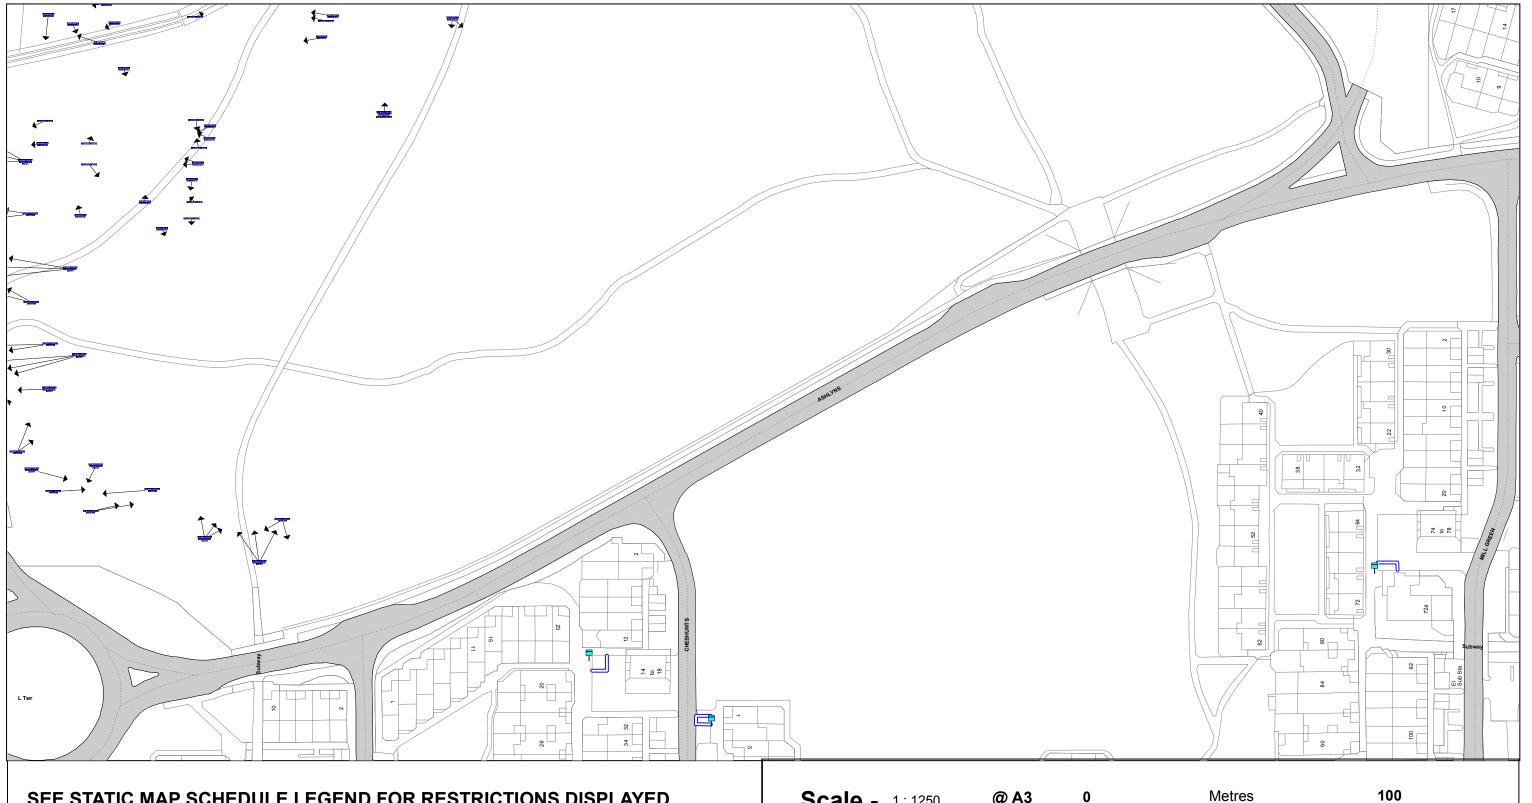

TQ715 892

The South Essex Parking Partnership Civic Centre Duke Street Chelmsford CM1 1JE

Essex County Council County Hall Chelmsford Essex

Sheet Revision Number: Rev

Sheet Active From: 04/04/2022

SEE STATIC MAP SCHEDULE LEGEND FOR RESTRICTIONS DISPLAYED

Scale - 1:1250 @ A3 0 Metres 100

## Title - South Essex Partnership -Street Waiting, Loading and Parking Plans

Produced from Ordnance Survey 1:1250 mapping with permission of the Controller of Her Majesty's Stationary Office (c) Crown Copyright Licence No. 100019602 Unauthorised reproduction infringes Crown Copyright and may lead to prosecution or Civil Proceedings