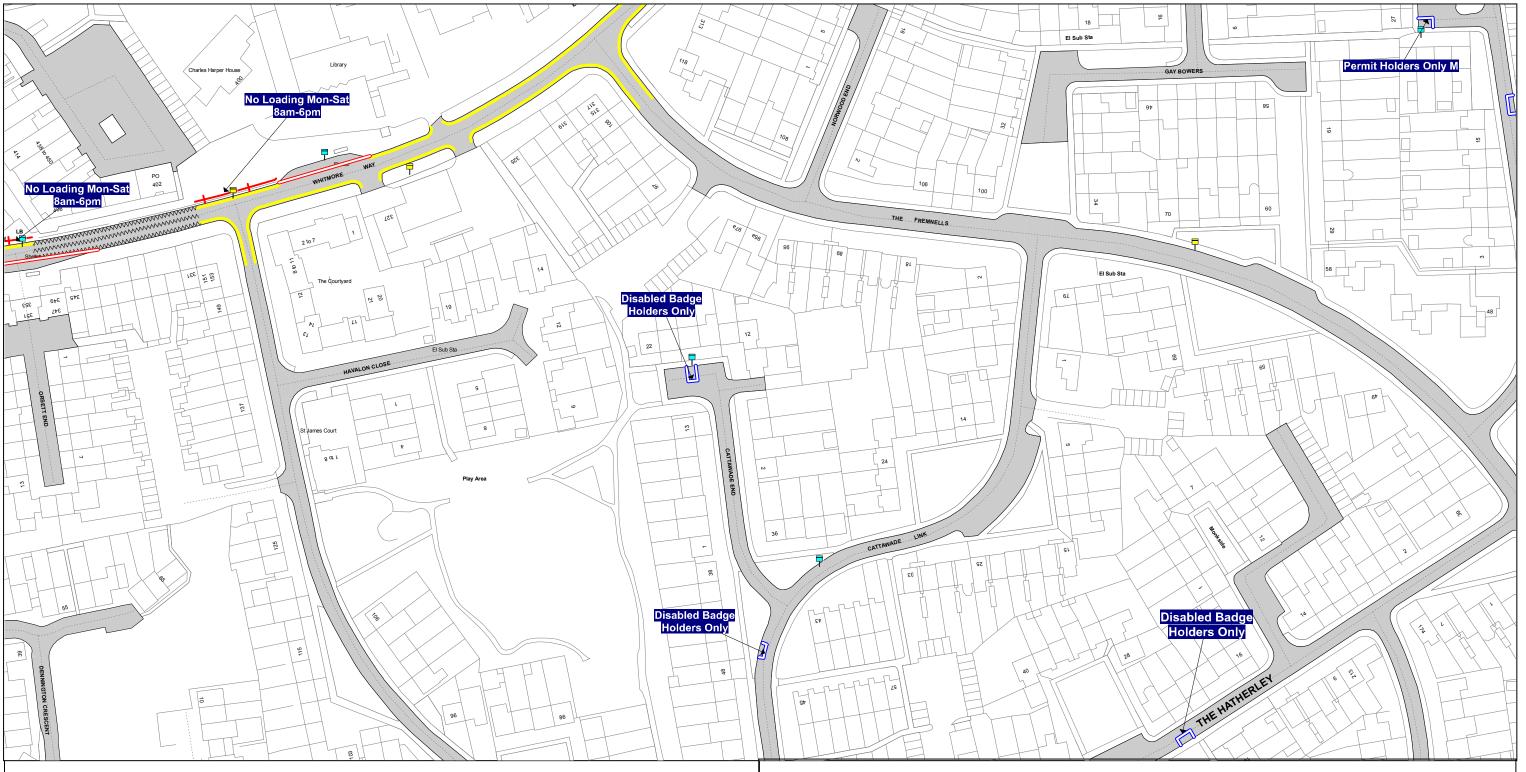

TQ730 890

The South Essex Parking Partnership Civic Centre Duke Street Chelmsford CM1 1JE

Essex County Council County Hall Chelmsford Essex

Sheet Revision Number:

Rev 1

Sheet Active From: TBC

Produced from Ordnance Survey 1:1250 mapping with permission of the Controller of

Her Majesty's Stationary Office (c) Crown Copyright Licence No. 100019602
Unauthorised reproduction infringes Crown Copyright and may lead to prosecution or Civil Proceedings

TQ745 937

The South Essex Parking Partnership **Civic Centre Duke Street** Chelmsford CM1 1JE