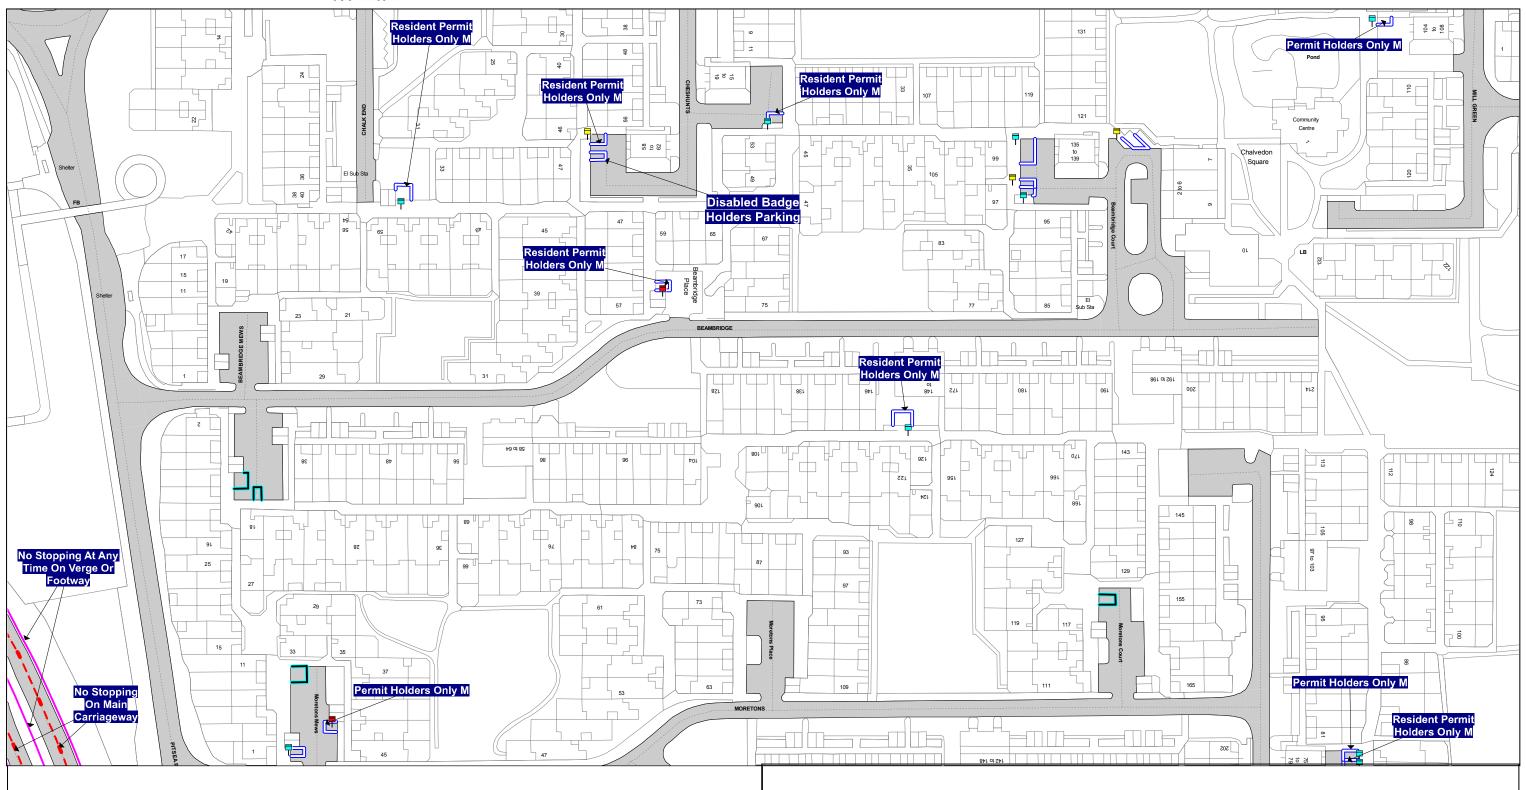

TQ755 937

The South Essex Parking Partnership Civic Centre Duke Street Chelmsford CM1 1JE

Essex County Council County Hall Chelmsford Essex

Sheet Revision Number: Re

Sheet Active From: 12/11/2019

SEE STATIC MAP SCHEDULE LEGEND FOR RESTRICTIONS DISPLAYED

Scale - 1:1250 @ A3 0 Metres

#### Title - South Essex Partnership -Street Waiting, Loading and Parking Plans

100

Produced from Ordnance Survey 1:1250 mapping with permission of the Controller of Her Majesty's Stationary Office (c) Crown Copyright Licence No. 100019602 Unauthorised reproduction infringes Crown Copyright and may lead to prosecution or Civil Proceedings