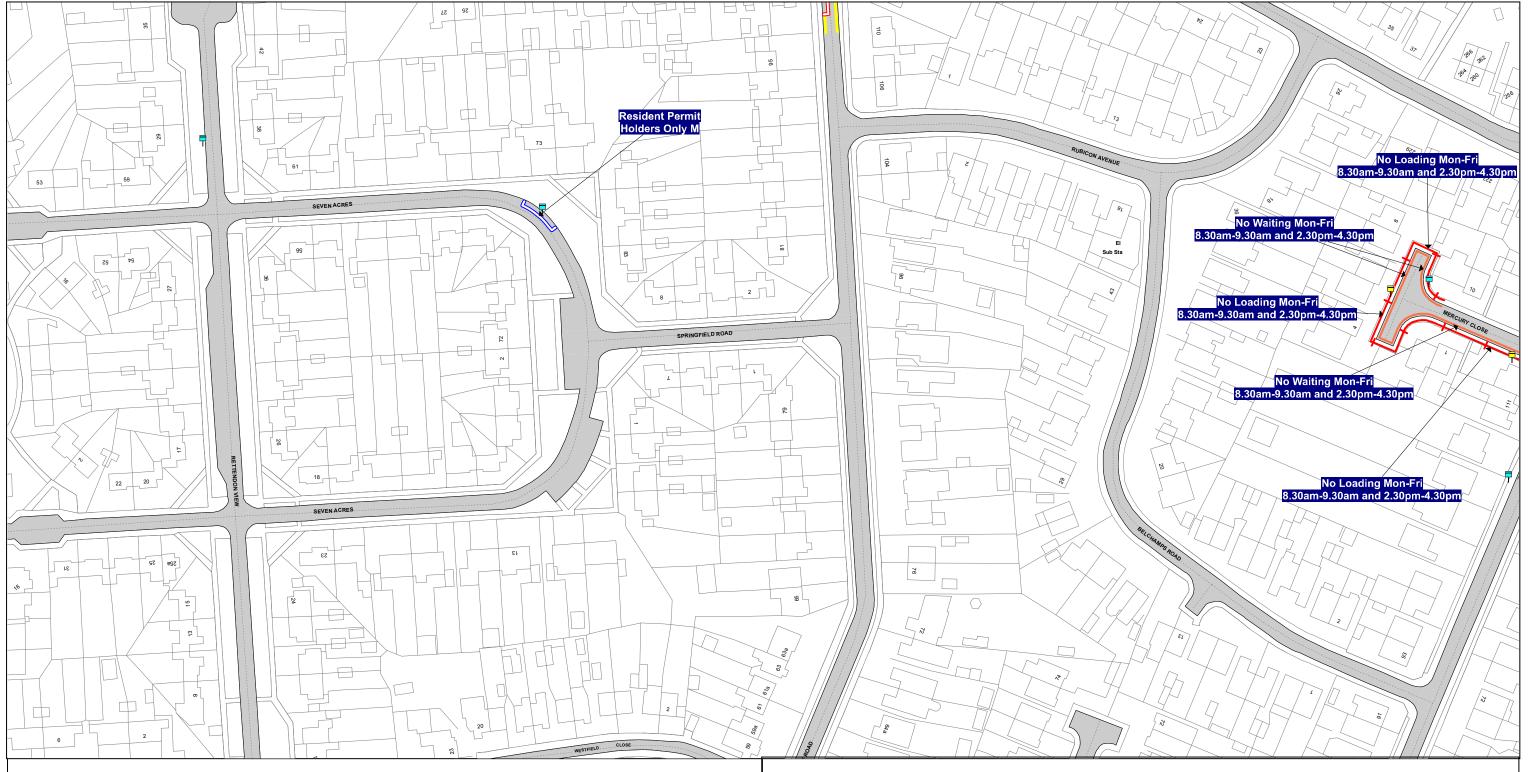

TQ730 890

The South Essex Parking Partnership Civic Centre Duke Street Chelmsford CM1 1JE

Essex County Council County Hall Chelmsford Essex

Sheet Revision Number:

Rev 1

Sheet Active From: TBC

Produced from Ordnance Survey 1:1250 mapping with permission of the Controller of

Her Majesty's Stationary Office (c) Crown Copyright Licence No. 100019602
Unauthorised reproduction infringes Crown Copyright and may lead to prosecution or Civil Proceedings

TQ745 937

The South Essex Parking Partnership **Civic Centre Duke Street** Chelmsford CM1 1JE