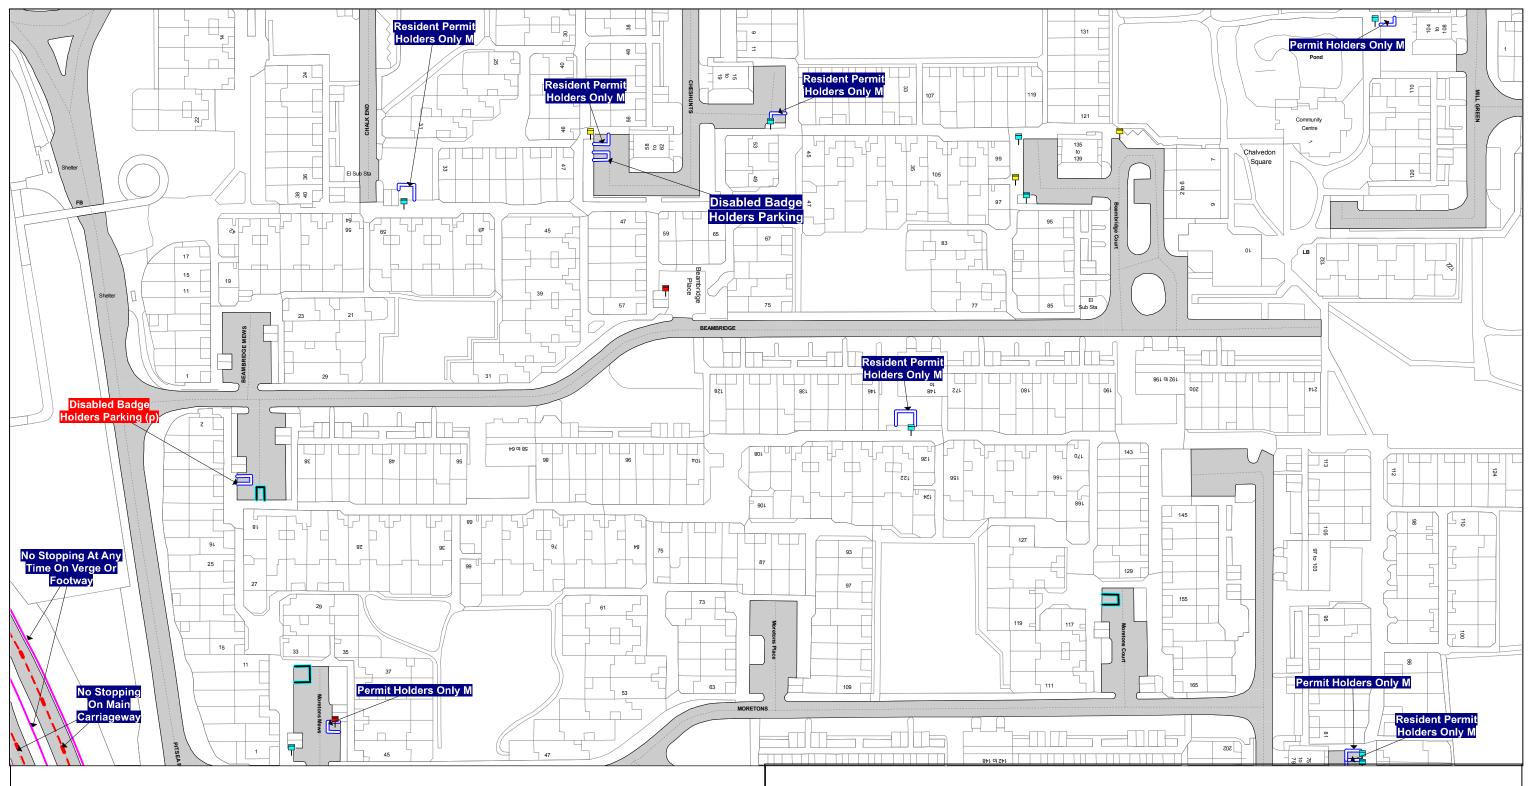

TQ755 937

The South Essex Parking Partnership Civic Centre Duke Street Chelmsford CM1 1JE

Essex County Council County Hall Chelmsford Essex

Sheet Revision Number: Re

Sheet Active From: TBC

SEE STATIC MAP SCHEDULE LEGEND FOR RESTRICTIONS DISPLAYED

**Scale -** 1:1250

@ A3

Metres

100

### Title - South Essex Partnership -Street Waiting, Loading and Parking Plans

Produced from Ordnance Survey 1:1250 mapping with permission of the Controller of Her Majesty's Stationary Office (c) Crown Copyright Licence No. 100019602 Unauthorised reproduction infringes Crown Copyright and may lead to prosecution or Civil Proceedings