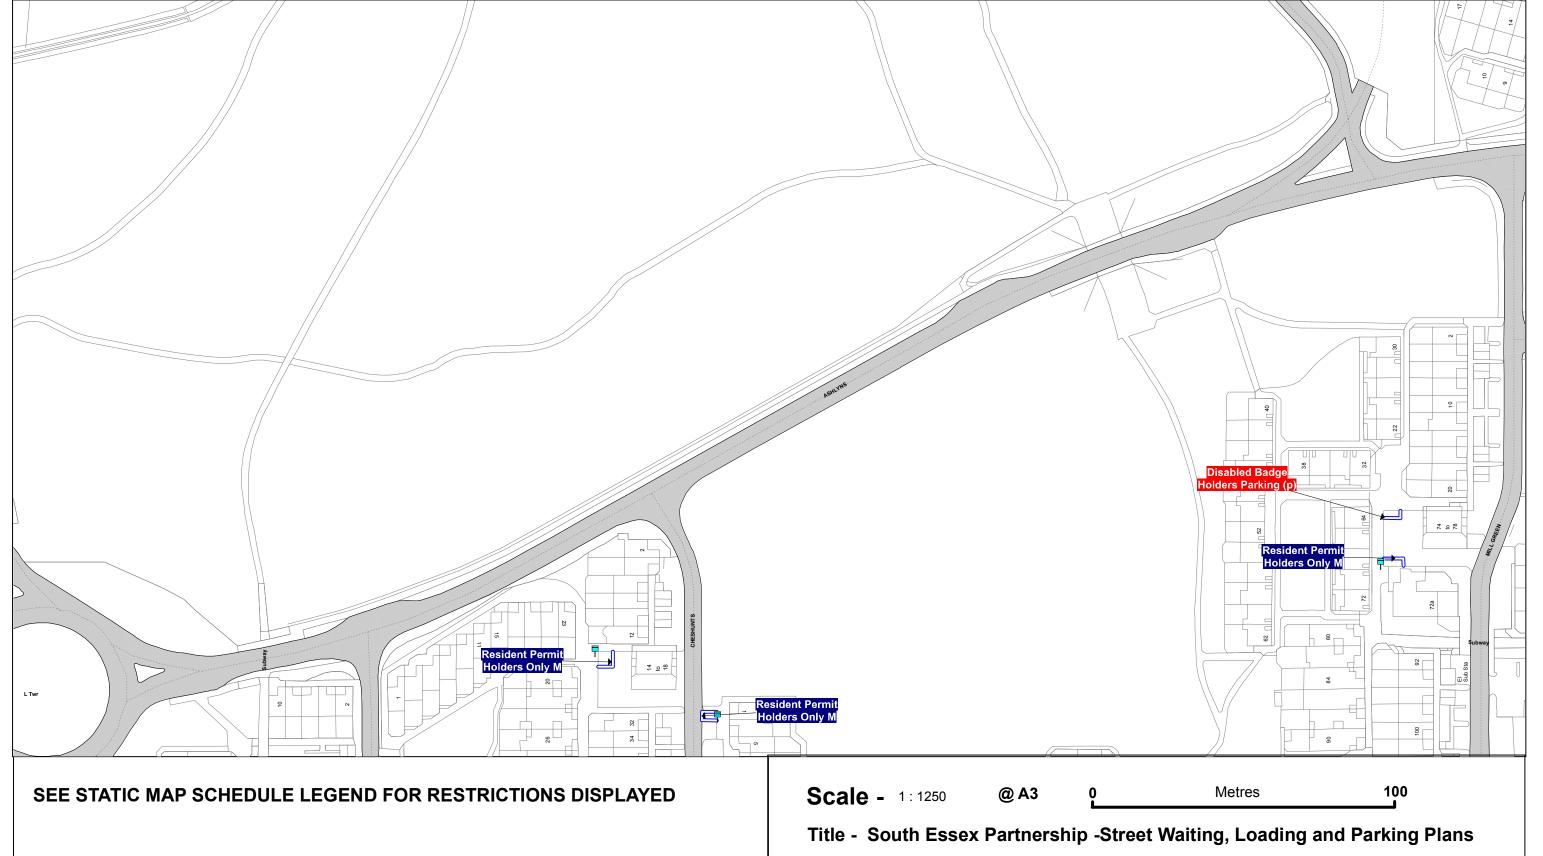

TQ715 892

The South Essex Parking Partnership Civic Centre Duke Street Chelmsford CM1 1JE

Essex County Council County Hall Chelmsford Essex

Sheet Revision Number:

Sheet Active From: TBC

SEE STATIC MAP SCHEDULE LEGEND FOR RESTRICTIONS DISPLAYED

Scale - 1:1250 @ A3 0 Metres 100

## Title - South Essex Partnership -Street Waiting, Loading and Parking Plans

Produced from Ordnance Survey 1:1250 mapping with permission of the Controller of Her Majesty's Stationary Office (c) Crown Copyright Licence No. 100019602 Unauthorised reproduction infringes Crown Copyright and may lead to prosecution or Civil Proceedings