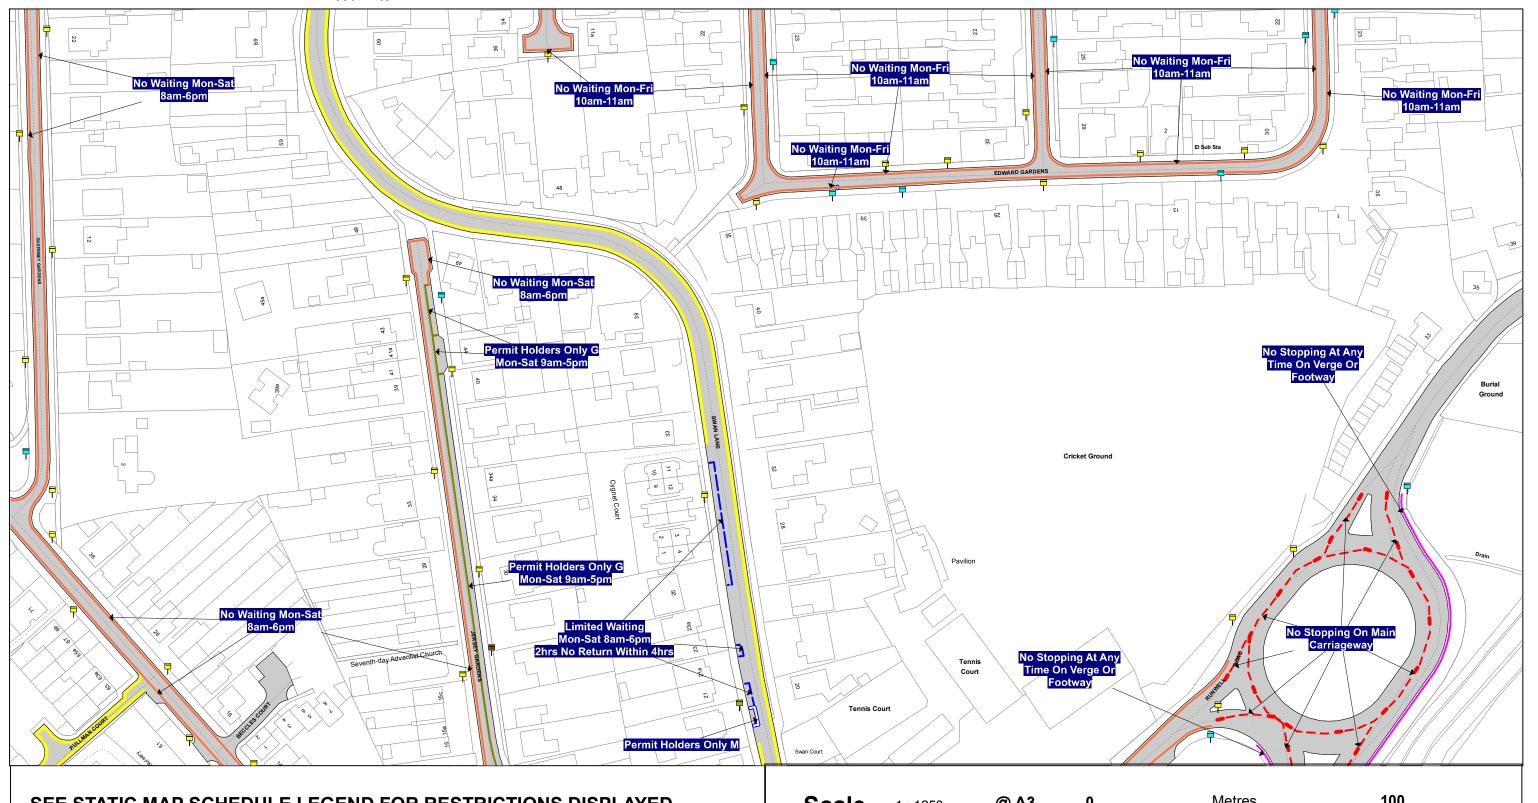

TQ730 887

The South Essex Parking Partnership Civic Centre Duke Street Chelmsford CM1 1JE

Essex County Council County Hall Chelmsford Essex

Sheet Revision Number: Rev

Sheet Active From: 31/07/2022

SEE STATIC MAP SCHEDULE LEGEND FOR RESTRICTIONS DISPLAYED

Scale - 1:1250 @ A3 0 Metres 100

# Title - South Essex Partnership -Street Waiting, Loading and Parking Plans

Produced from Ordnance Survey 1:1250 mapping with permission of the Controller of Her Majesty's Stationary Office (c) Crown Copyright Licence No. 100019602 Unauthorised reproduction infringes Crown Copyright and may lead to prosecution or Civil Proceedings