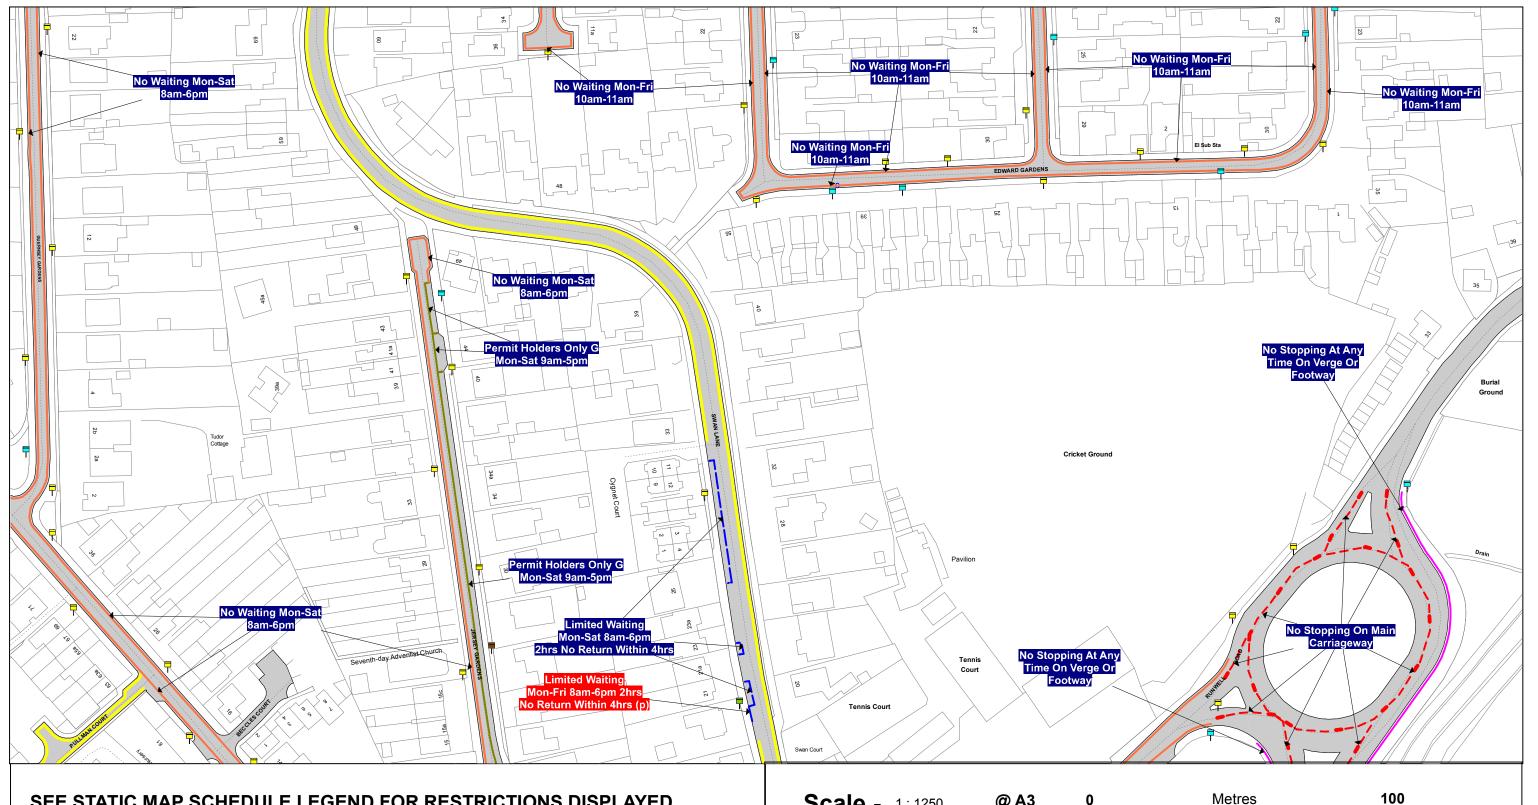

TQ730 887

The South Essex Parking Partnership Civic Centre Duke Street Chelmsford CM1 1JE

Essex County Council County Hall Chelmsford Essex

Sheet Revision Number: Re

Sheet Active From: TBC

SEE STATIC MAP SCHEDULE LEGEND FOR RESTRICTIONS DISPLAYED

**Scale -** 1:1250

@ A3

Metres

100

# Title - South Essex Partnership -Street Waiting, Loading and Parking Plans

Produced from Ordnance Survey 1:1250 mapping with permission of the Controller of Her Majesty's Stationary Office (c) Crown Copyright Licence No. 100019602 Unauthorised reproduction infringes Crown Copyright and may lead to prosecution or Civil Proceedings