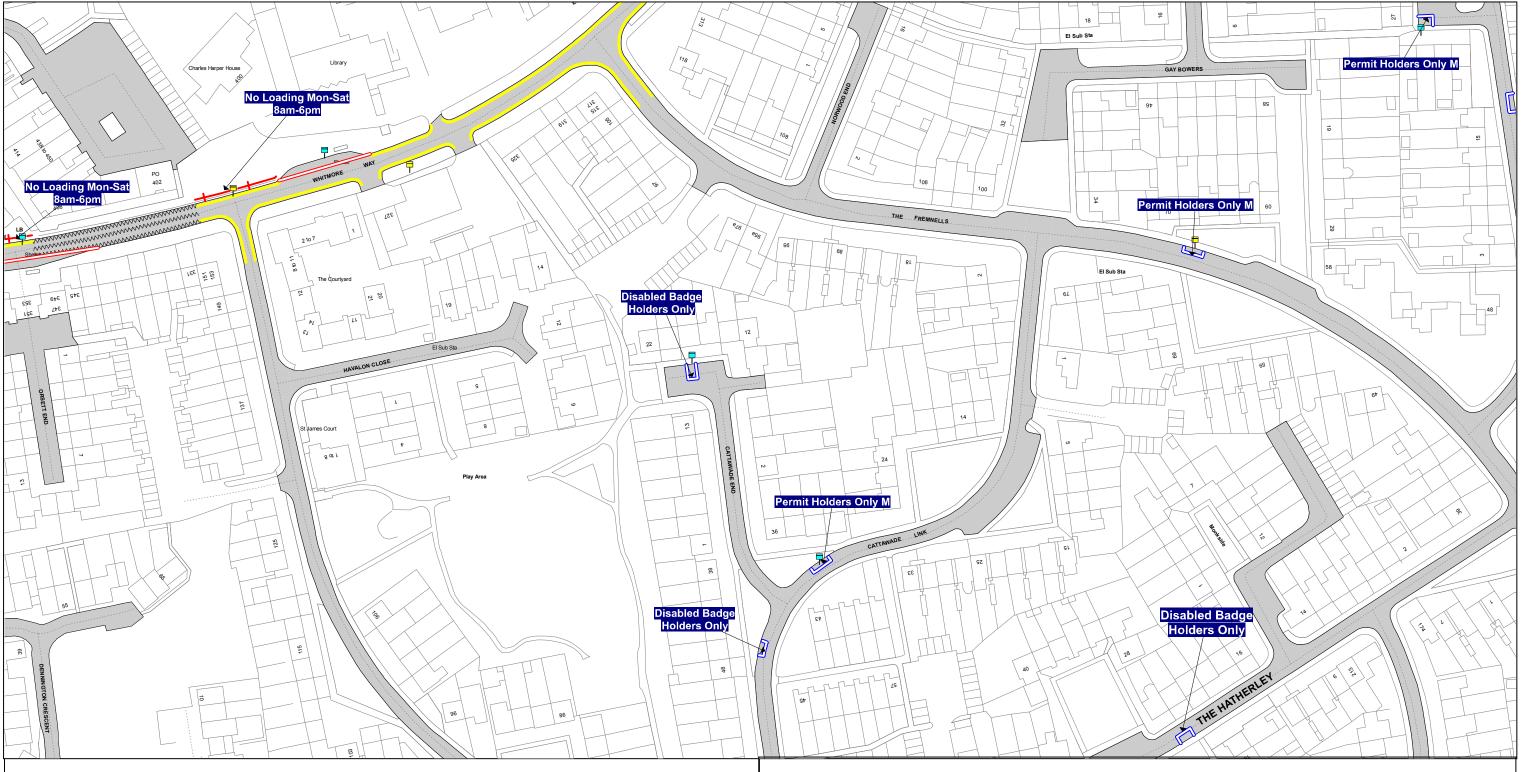

TQ730 890

The South Essex Parking Partnership **Civic Centre Duke Street** Chelmsford CM1 1JE

**Essex County Council County Hall** Chelmsford **Essex** 

**Sheet Revision Number:** 

Sheet Active From: 12/11/2019

#### SEE STATIC MAP SCHEDULE LEGEND FOR RESTRICTIONS DISPLAYED

**Scale -** 1:1250

@ A3

100

## Title - South Essex Partnership -Street Waiting, Loading and Parking Plans

Produced from Ordnance Survey 1:1250 mapping with permission of the Controller of Her Majesty's Stationary Office (c) Crown Copyright Licence No. 100019602
Unauthorised reproduction infringes Crown Copyright and may lead to prosecution or Civil Proceedings