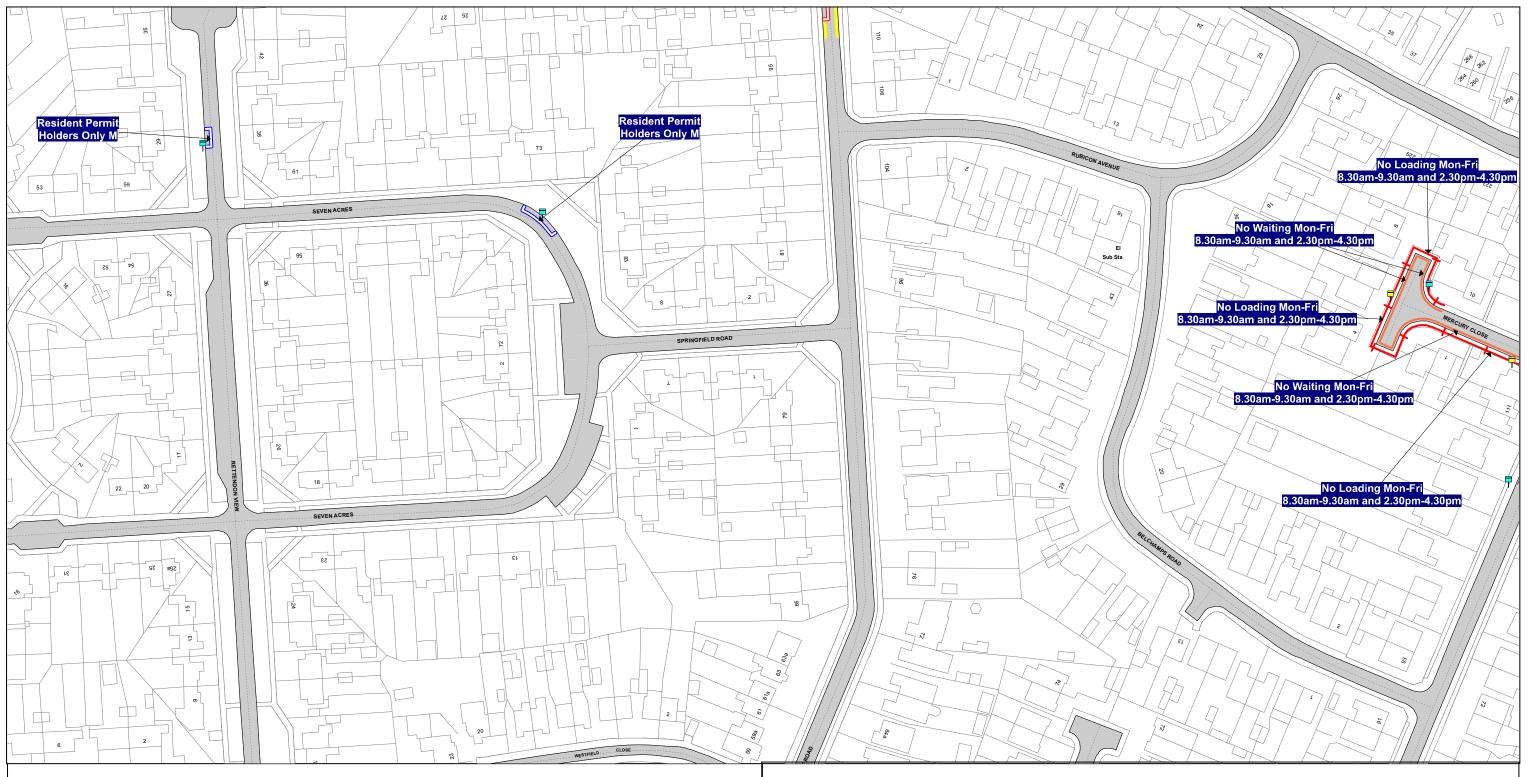

TQ730 890

The South Essex Parking Partnership **Civic Centre Duke Street** Chelmsford CM1 1JE

**Essex County Council County Hall** Chelmsford **Essex** 

**Sheet Revision Number:** 

Sheet Active From: 12/11/2019

#### SEE STATIC MAP SCHEDULE LEGEND FOR RESTRICTIONS DISPLAYED

**Scale -** 1:1250

@ A3

100

## Title - South Essex Partnership -Street Waiting, Loading and Parking Plans

Produced from Ordnance Survey 1:1250 mapping with permission of the Controller of Her Majesty's Stationary Office (c) Crown Copyright Licence No. 100019602
Unauthorised reproduction infringes Crown Copyright and may lead to prosecution or Civil Proceedings