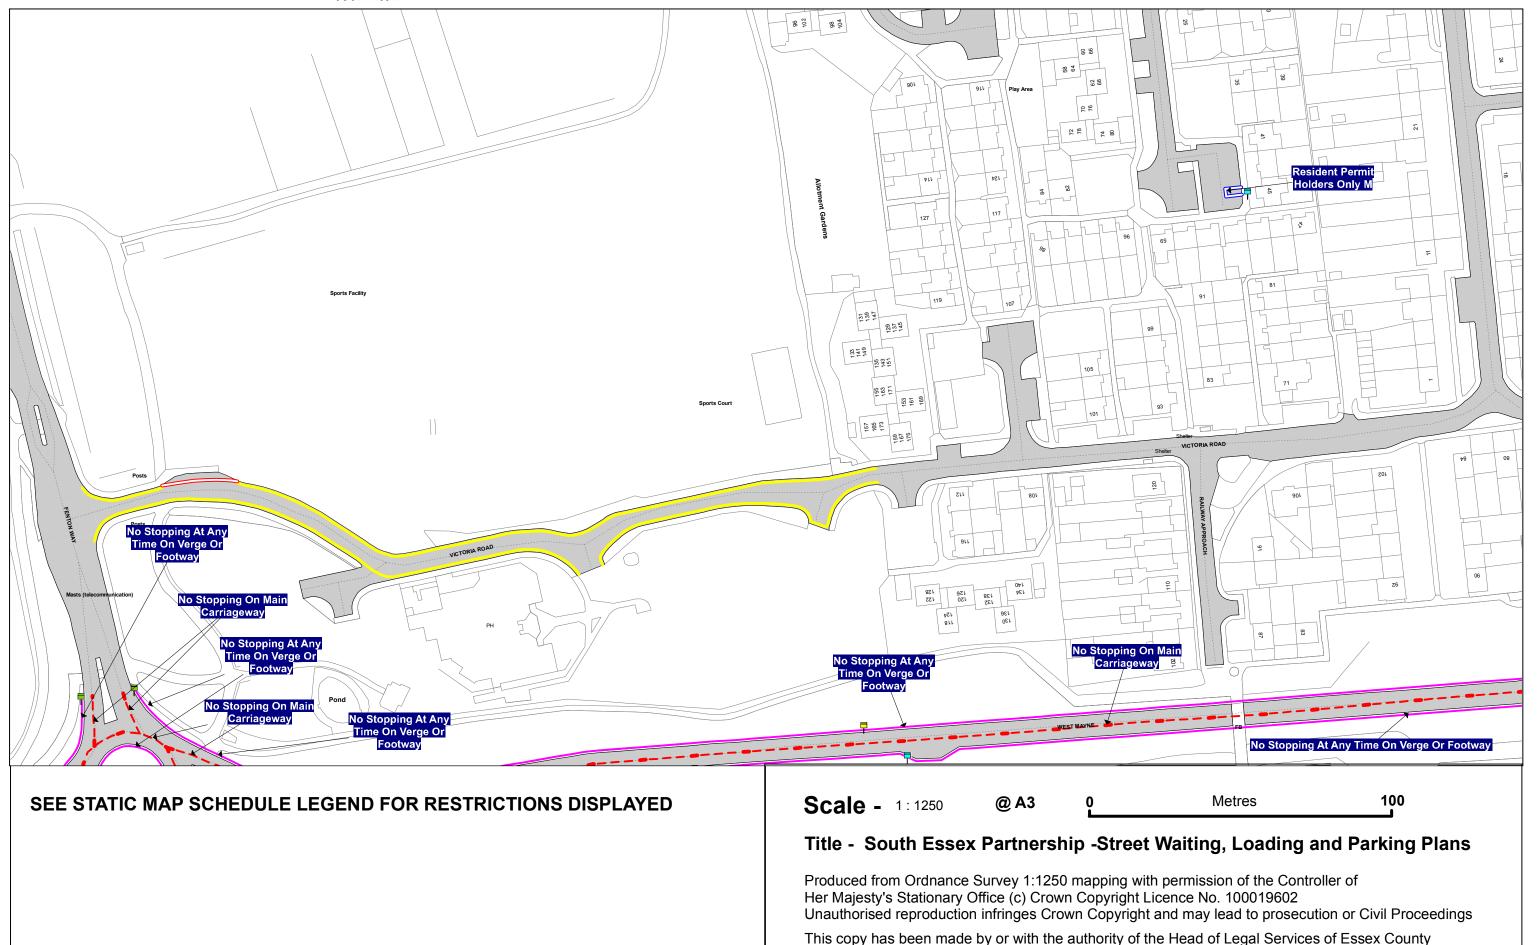

permission of the copyright owner.

TQ710 885

The South Essex Parking Partnership **Civic Centre Duke Street** Chelmsford CM1 1JE

**Essex County Council County Hall** Chelmsford **Essex** 

**Sheet Revision Number:** 

Sheet Active From: 12/11/2019

SEE STATIC MAP SCHEDULE LEGEND FOR RESTRICTIONS DISPLAYED

**Scale -** 1:1250

@ A3

Metres

100

## Title - South Essex Partnership -Street Waiting, Loading and Parking Plans

Produced from Ordnance Survey 1:1250 mapping with permission of the Controller of Her Majesty's Stationary Office (c) Crown Copyright Licence No. 100019602
Unauthorised reproduction infringes Crown Copyright and may lead to prosecution or Civil Proceedings