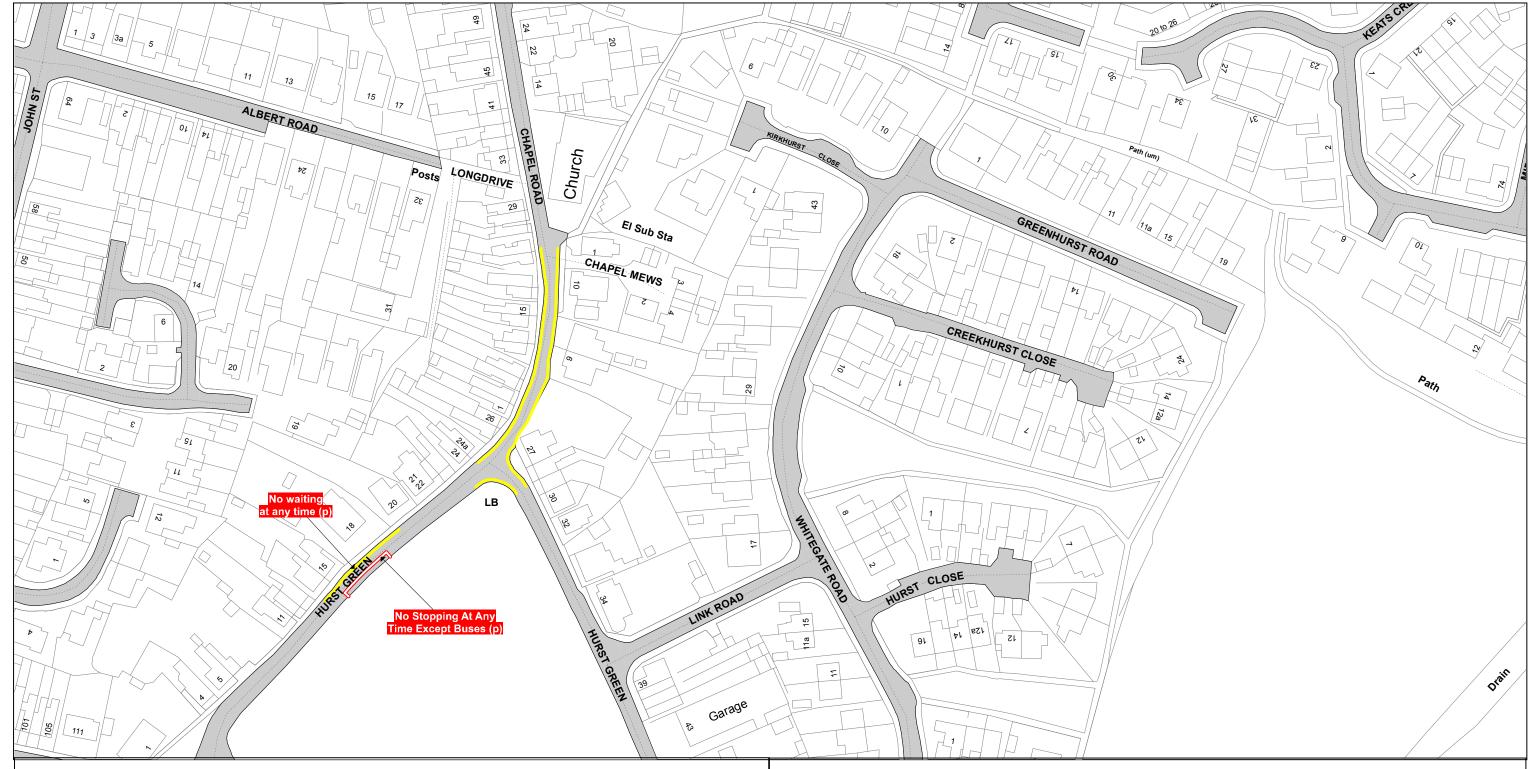

## Title - North Essex Partnership -Street Waiting, Loading and Parking Plans

Produced from Ordnance Survey 1:1250 mapping with permission of the Controller of Her Majesty's Stationary Office (c) Crown Copyright Licence No. 100019602.

# STATIC MAP SCHEDULE LEGEND

DATE: 01/04/2021

Pa**g**e 1 of 1

Orders, Non-Orders
Schedule shading patterns and restriction descriptions
Map Grid: Static Map Schedules

| Order Types                            | ————— Permit Parking Place             |
|----------------------------------------|----------------------------------------|
| 24hr Clearway                          | Prohibition of Verge Parking           |
| Car Club Parking Place                 | Residents Parking Place                |
| Disabled Badge Holders Parking         | Restricted Parking Zone                |
| Electric Vehicle Charging Place        | Shared Use Parking Place               |
| ********* Entrance Marking (Mandatory) | ———— Taxi Rank                         |
| ————— Limited Waiting                  | • • • • Urban Clearway                 |
| Loading Place                          | Non-Order Types                        |
| Motorcycle Parking Place               | Advisory Bay                           |
| + No Loading                           | Advisory Disabled Bay                  |
| No Loading At Any Time                 | Bus Stand                              |
| No Waiting                             | Bus Stop                               |
| No Waiting At Any Time                 | Highways England Trunk Road            |
| Other Bay                              | Keep Clear Entrance Marking (advisory) |
| ———— Payment Parking Place             | Pedestrian Crossing                    |
| Pedestrian Zone                        | Unrestricted Bay                       |
| Permit Parking Area                    |                                        |
|                                        |                                        |