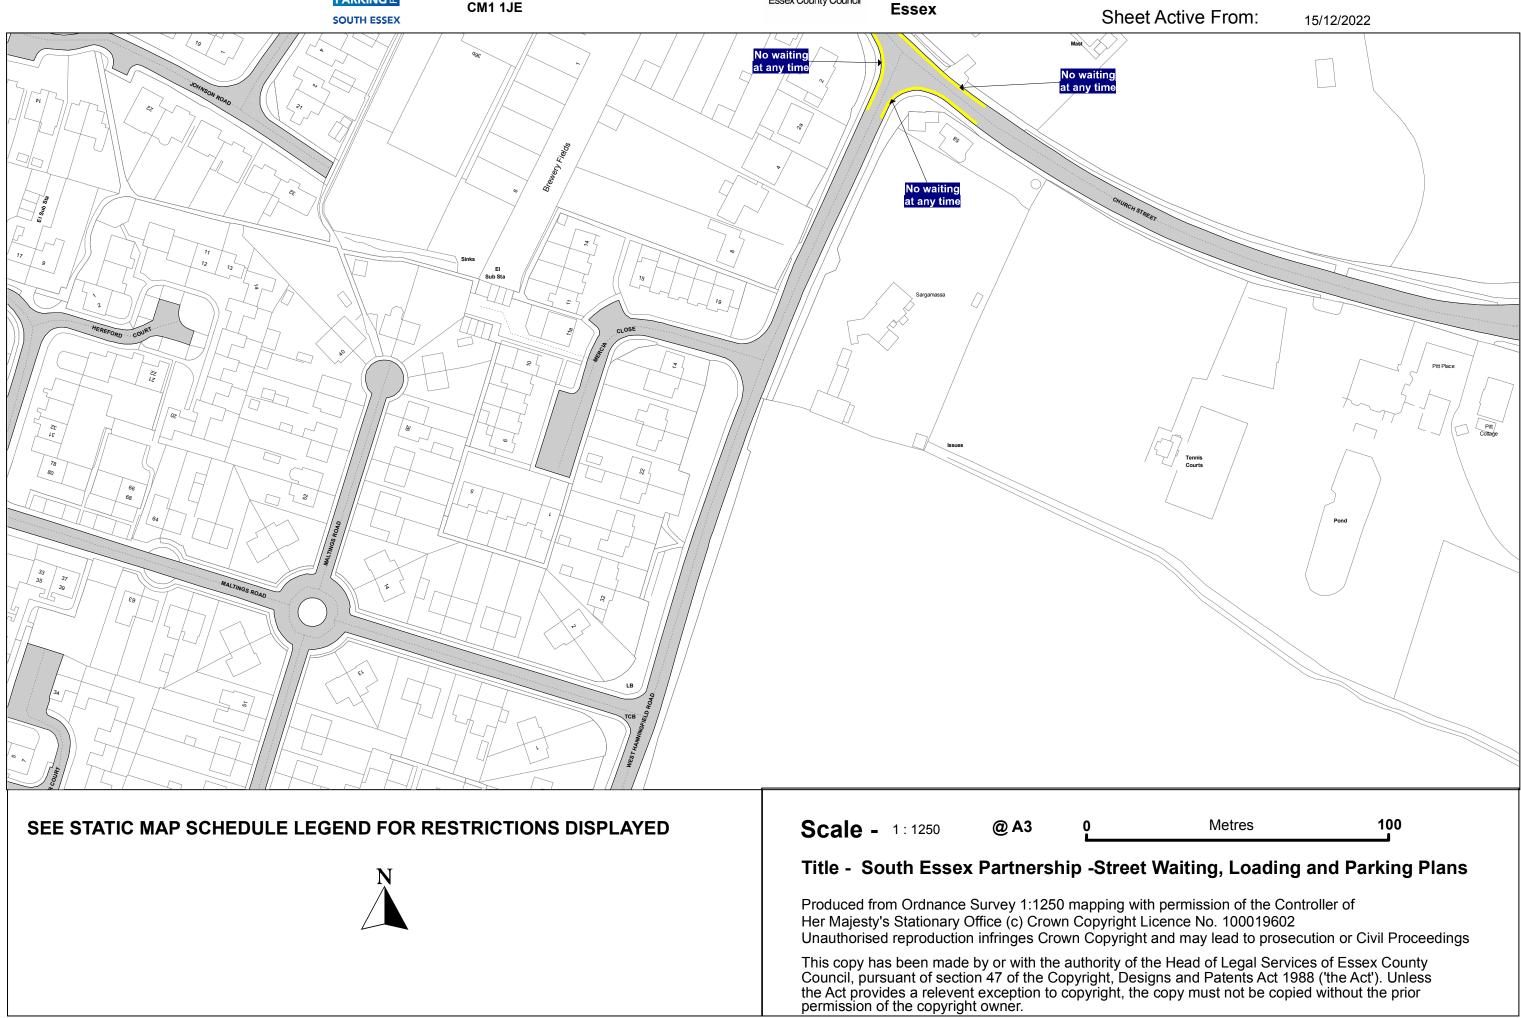

### STATIC MAP SCHEDULE LEGEND

Orders, Non-Orders Schedule shading patterns and restriction descriptions Map Grid: Static Map Schedules

| Order Types                            | Permit Parking Place                    |
|----------------------------------------|-----------------------------------------|
| 24hr Clearway                          | Prohibition of Verge Parking            |
| Car Club Parking Place                 | Residents Parking Place                 |
| Disabled Badge Holders Parking         | <b>ETTTTTTT</b> Restricted Parking Zone |
| Electric Vehicle Charging Place        | Shared Use Parking Place                |
| ++++++++++++++++++++++++++++++++++++++ | Taxi Rank                               |
| — — — — Limited Waiting                | 🖷 🖷 🖷 🖷 Urban Clearway                  |
| Loading Place                          | Non-Order Types                         |
| ——————— Motorcycle Parking Place       | Advisory Bay                            |
| No Loading                             | Advisory Disabled Bay                   |
|                                        | Bus Stand                               |
| No Waiting                             | Bus Stop                                |
| No Waiting At Any Time                 | Highways England Trunk Road             |
| Other Bay                              | Keep Clear Entrance Marking (advisory)  |
| Payment Parking Place                  | Pedestrian Crossing                     |
| Pedestrian Zone                        | Unrestricted Bay                        |
| Permit Parking Area                    |                                         |
|                                        |                                         |
|                                        |                                         |