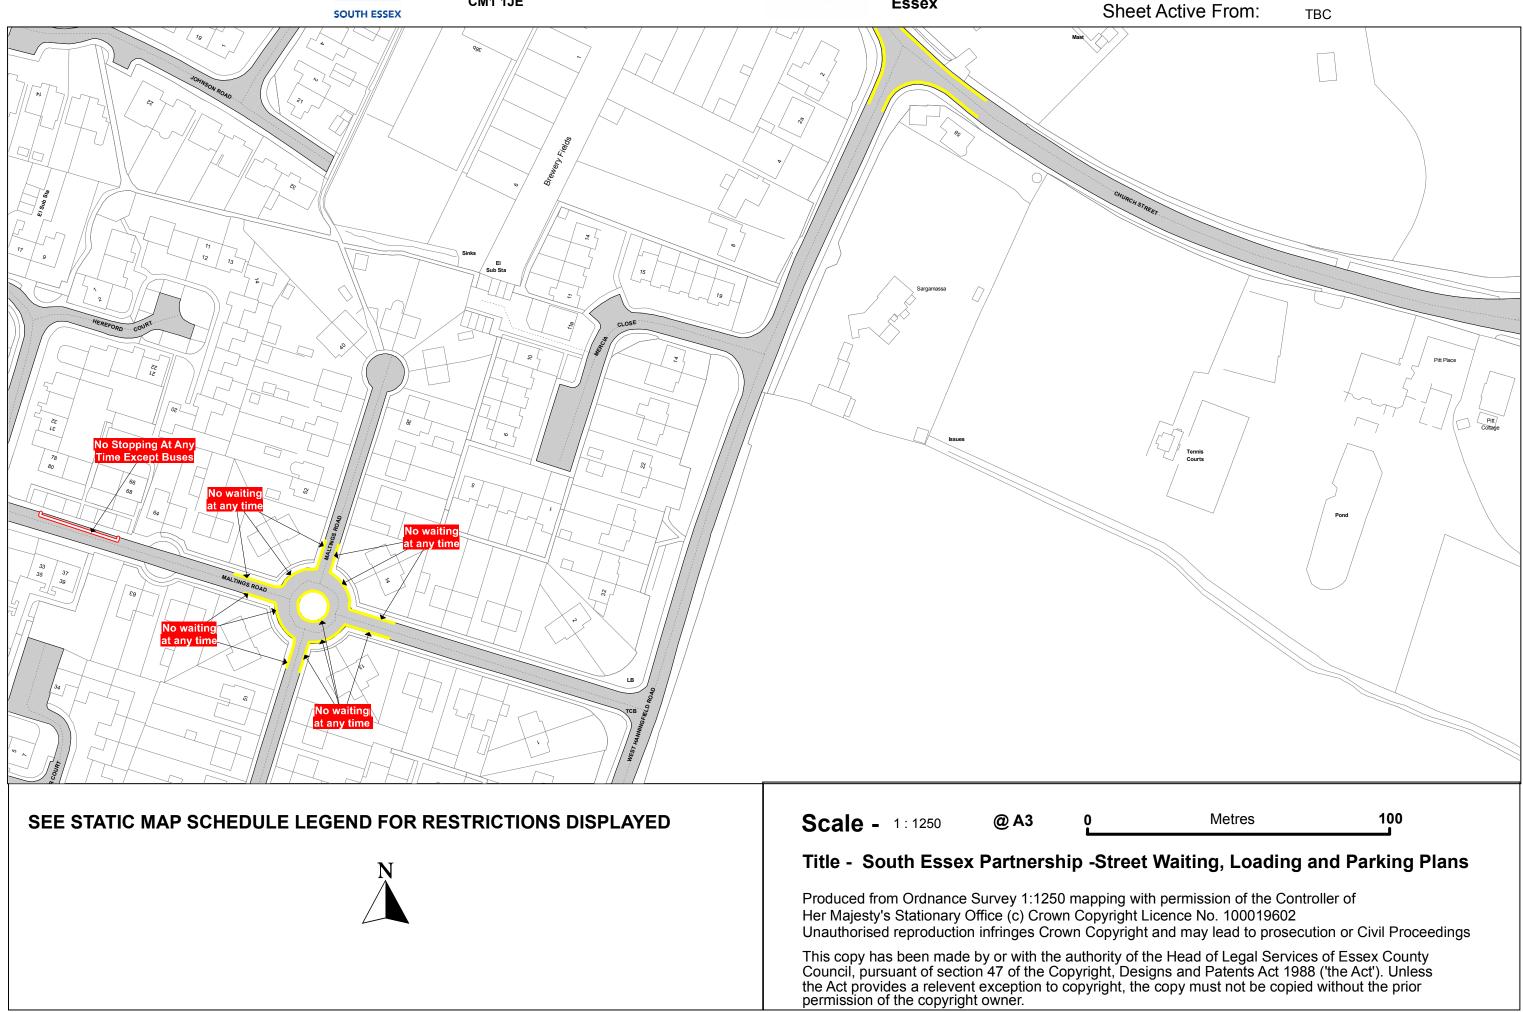

### STATIC MAP SCHEDULE LEGEND

Orders, Non-Orders Schedule shading patterns and restriction descriptions Map Grid: Static Map Schedules

| Order Types                            | Permit Parking Place                    |
|----------------------------------------|-----------------------------------------|
| 24hr Clearway                          | Prohibition of Verge Parking            |
| Car Club Parking Place                 | Residents Parking Place                 |
| Disabled Badge Holders Parking         | <b>ETTTTTTT</b> Restricted Parking Zone |
| Electric Vehicle Charging Place        | Shared Use Parking Place                |
| ++++++++++++++++++++++++++++++++++++++ | Taxi Rank                               |
| — — — — Limited Waiting                | 🖷 🖷 🖷 🖷 Urban Clearway                  |
| Loading Place                          | Non-Order Types                         |
| ——————— Motorcycle Parking Place       | Advisory Bay                            |
| No Loading                             | Advisory Disabled Bay                   |
|                                        | Bus Stand                               |
| No Waiting                             | Bus Stop                                |
| No Waiting At Any Time                 | Highways England Trunk Road             |
| Other Bay                              | Keep Clear Entrance Marking (advisory)  |
| Payment Parking Place                  | Pedestrian Crossing                     |
| Pedestrian Zone                        | Unrestricted Bay                        |
| Permit Parking Area                    |                                         |
|                                        |                                         |
|                                        |                                         |