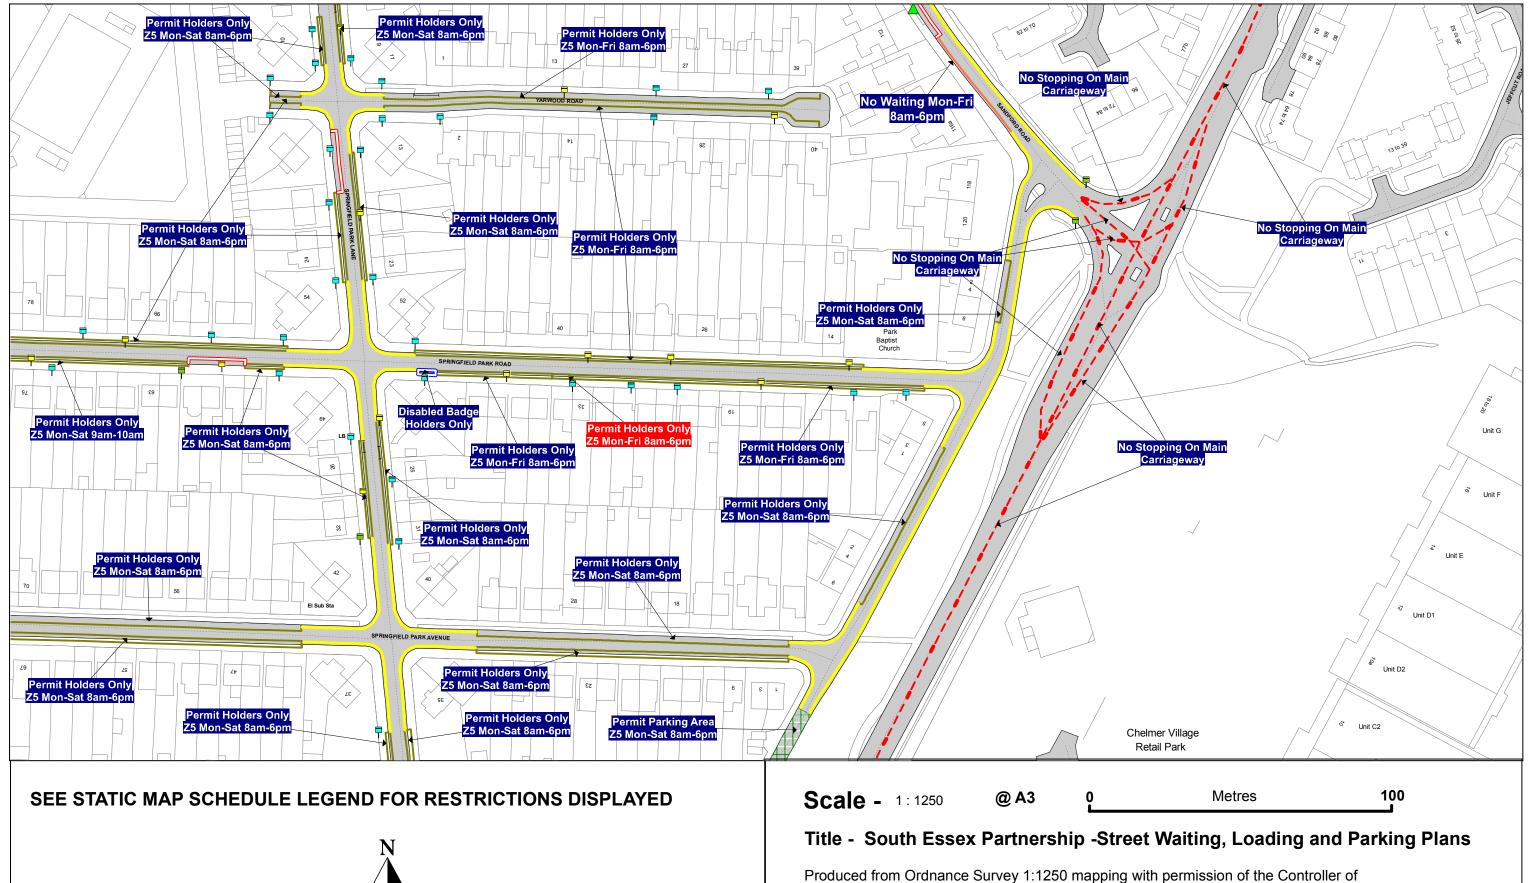

SEE STATIC MAP SCHEDULE LEGEND FOR RESTRICTIONS DISPLAYED

**Scale -** 1:1250

@ A3

Metres

100

## Title - South Essex Partnership -Street Waiting, Loading and Parking Plans

Produced from Ordnance Survey 1:1250 mapping with permission of the Controller of Her Majesty's Stationary Office (c) Crown Copyright Licence No. 100019602 Unauthorised reproduction infringes Crown Copyright and may lead to prosecution or Civil Proceedings

## STATIC MAP SCHEDULE LEGEND

DATE: 01/04/2021

Page 1 of 1

Orders, Non-Orders
Schedule shading patterns and restriction descriptions
Map Grid: Static Map Schedules

| Order Types                            | ————— Permit Parking Place             |
|----------------------------------------|----------------------------------------|
| 24hr Clearway                          | Prohibition of Verge Parking           |
| Car Club Parking Place                 | Residents Parking Place                |
| Disabled Badge Holders Parking         | Restricted Parking Zone                |
| Electric Vehicle Charging Place        | Shared Use Parking Place               |
| ********* Entrance Marking (Mandatory) | ————— Taxi Rank                        |
| ————— Limited Waiting                  | • • • • Urban Clearway                 |
| Loading Place                          | Non-Order Types                        |
| Motorcycle Parking Place               | Advisory Bay                           |
| + No Loading                           | Advisory Disabled Bay                  |
| No Loading At Any Time                 | Bus Stand                              |
| No Waiting                             | Bus Stop                               |
| No Waiting At Any Time                 | Highways England Trunk Road            |
| Other Bay                              | Keep Clear Entrance Marking (advisory) |
| ———— Payment Parking Place             | Pedestrian Crossing                    |
| Pedestrian Zone                        | Unrestricted Bay                       |
| Permit Parking Area                    |                                        |
|                                        |                                        |