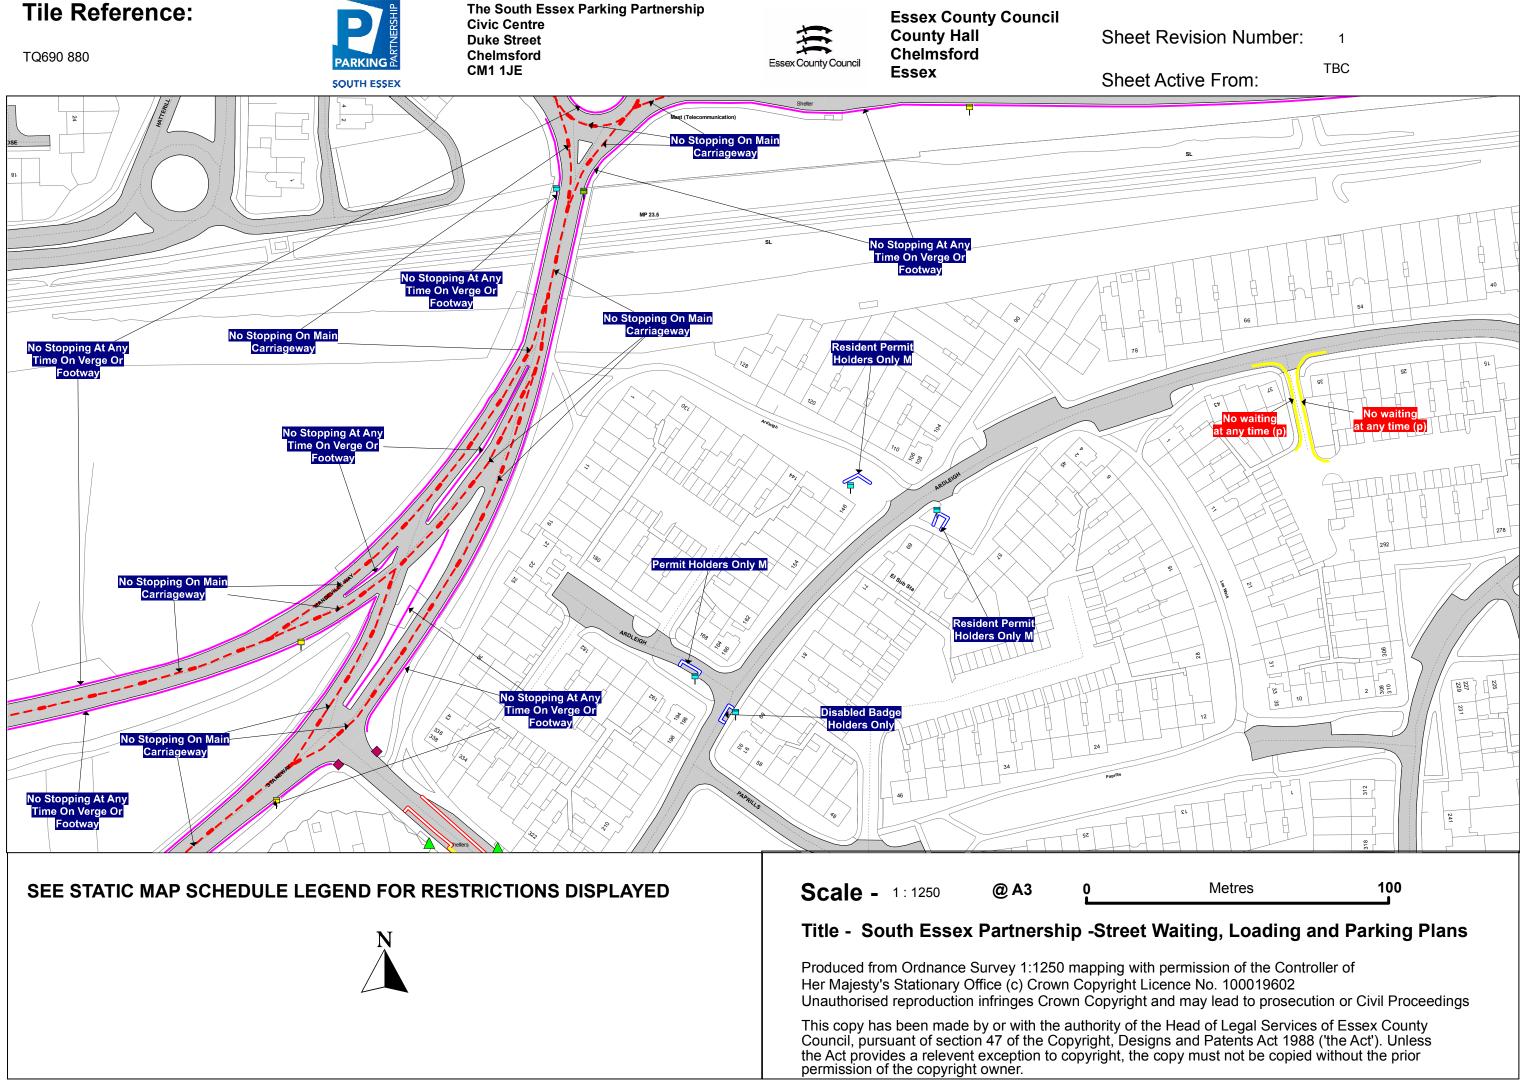

# STATIC MAP SCHEDULE LEGEND

Orders, Non-Orders Schedule shading patterns and restriction descriptions Map Grid: Static Map Schedules

| Order Types                            | Permit Parking Place                    |
|----------------------------------------|-----------------------------------------|
| 24hr Clearway                          | Prohibition of Verge Parking            |
| Car Club Parking Place                 | Residents Parking Place                 |
| Disabled Badge Holders Parking         | <b>ETTTTTTT</b> Restricted Parking Zone |
| Electric Vehicle Charging Place        | Shared Use Parking Place                |
| ++++++++++++++++++++++++++++++++++++++ | Taxi Rank                               |
| — — — — Limited Waiting                | 🖷 🖷 🖷 🖷 Urban Clearway                  |
| Loading Place                          | Non-Order Types                         |
| ——————— Motorcycle Parking Place       | Advisory Bay                            |
| No Loading                             | Advisory Disabled Bay                   |
|                                        | Bus Stand                               |
| No Waiting                             | Bus Stop                                |
| No Waiting At Any Time                 | Highways England Trunk Road             |
| Other Bay                              | Keep Clear Entrance Marking (advisory)  |
| Payment Parking Place                  | Pedestrian Crossing                     |
| Pedestrian Zone                        | Unrestricted Bay                        |
| Permit Parking Area                    |                                         |
|                                        |                                         |
|                                        |                                         |