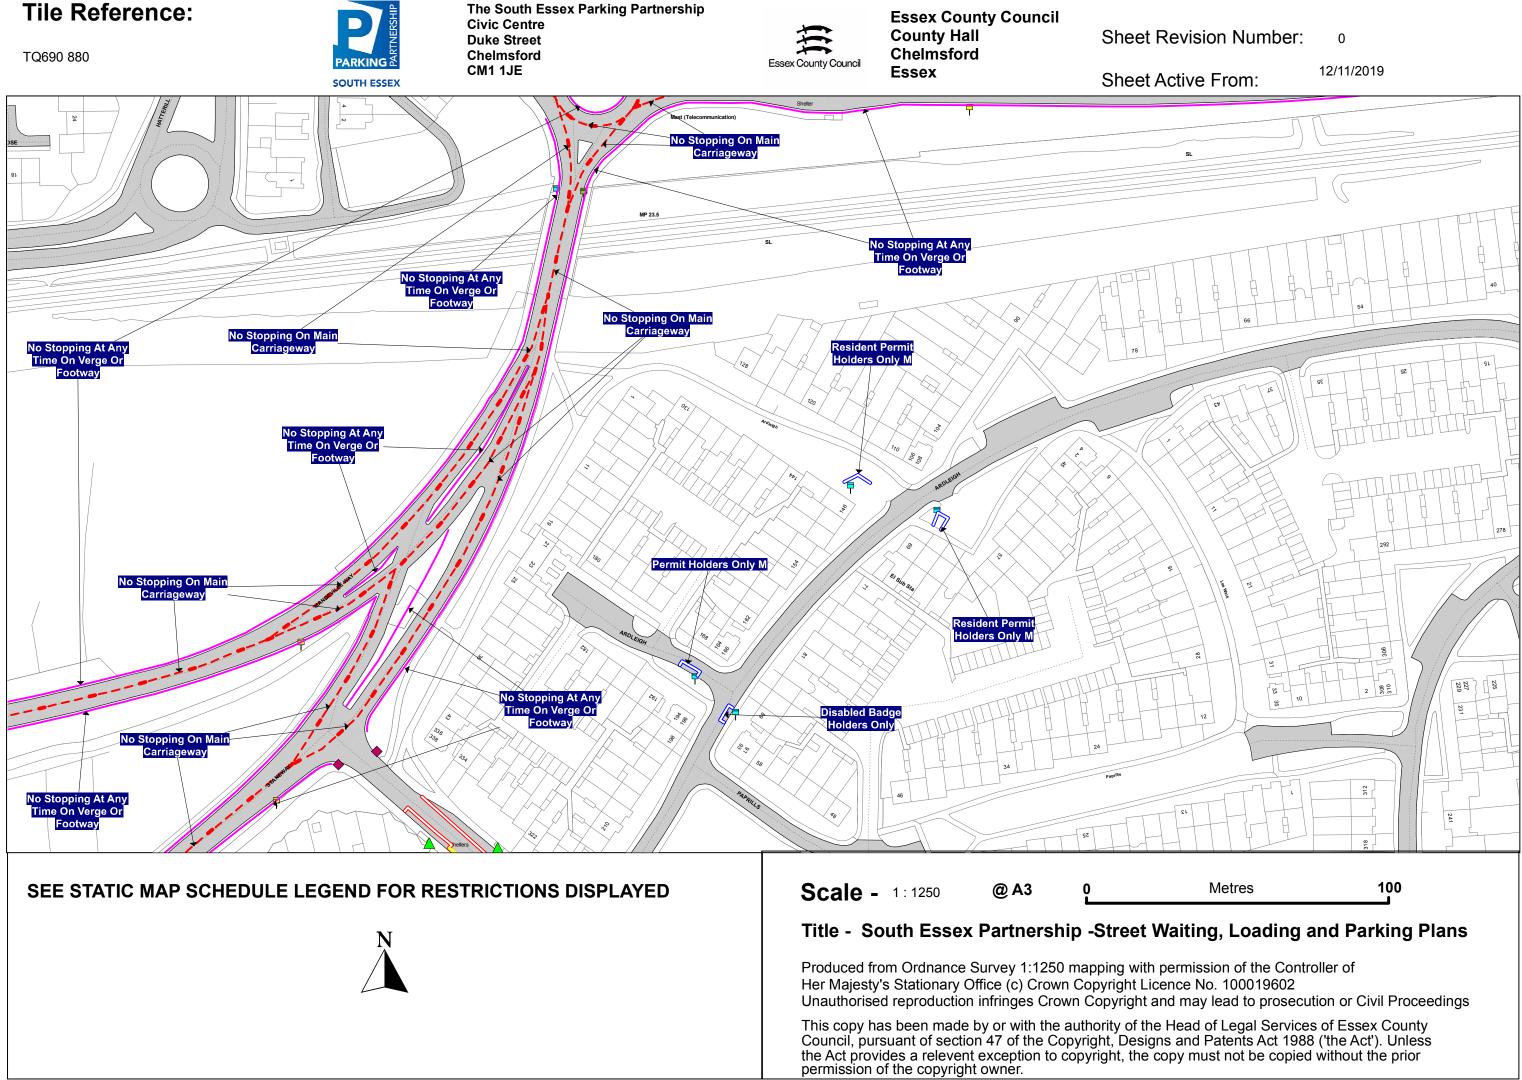

# STATIC MAP SCHEDULE LEGEND

Orders, Non-Orders Schedule shading patterns and restriction descriptions Map Grid: Static Map Schedules

| Order Types                            | Permit Parking Place                    |
|----------------------------------------|-----------------------------------------|
| 24hr Clearway                          | Prohibition of Verge Parking            |
| Car Club Parking Place                 | Residents Parking Place                 |
| Disabled Badge Holders Parking         | <b>ETTTTTTT</b> Restricted Parking Zone |
| Electric Vehicle Charging Place        | Shared Use Parking Place                |
| ++++++++++++++++++++++++++++++++++++++ | Taxi Rank                               |
| — — — — Limited Waiting                | 🖷 🖷 🖷 🖷 Urban Clearway                  |
| Loading Place                          | Non-Order Types                         |
| ——————— Motorcycle Parking Place       | Advisory Bay                            |
| No Loading                             | Advisory Disabled Bay                   |
|                                        | Bus Stand                               |
| No Waiting                             | Bus Stop                                |
| No Waiting At Any Time                 | Highways England Trunk Road             |
| Other Bay                              | Keep Clear Entrance Marking (advisory)  |
| Payment Parking Place                  | Pedestrian Crossing                     |
| Pedestrian Zone                        | Unrestricted Bay                        |
| Permit Parking Area                    |                                         |
|                                        |                                         |
|                                        |                                         |