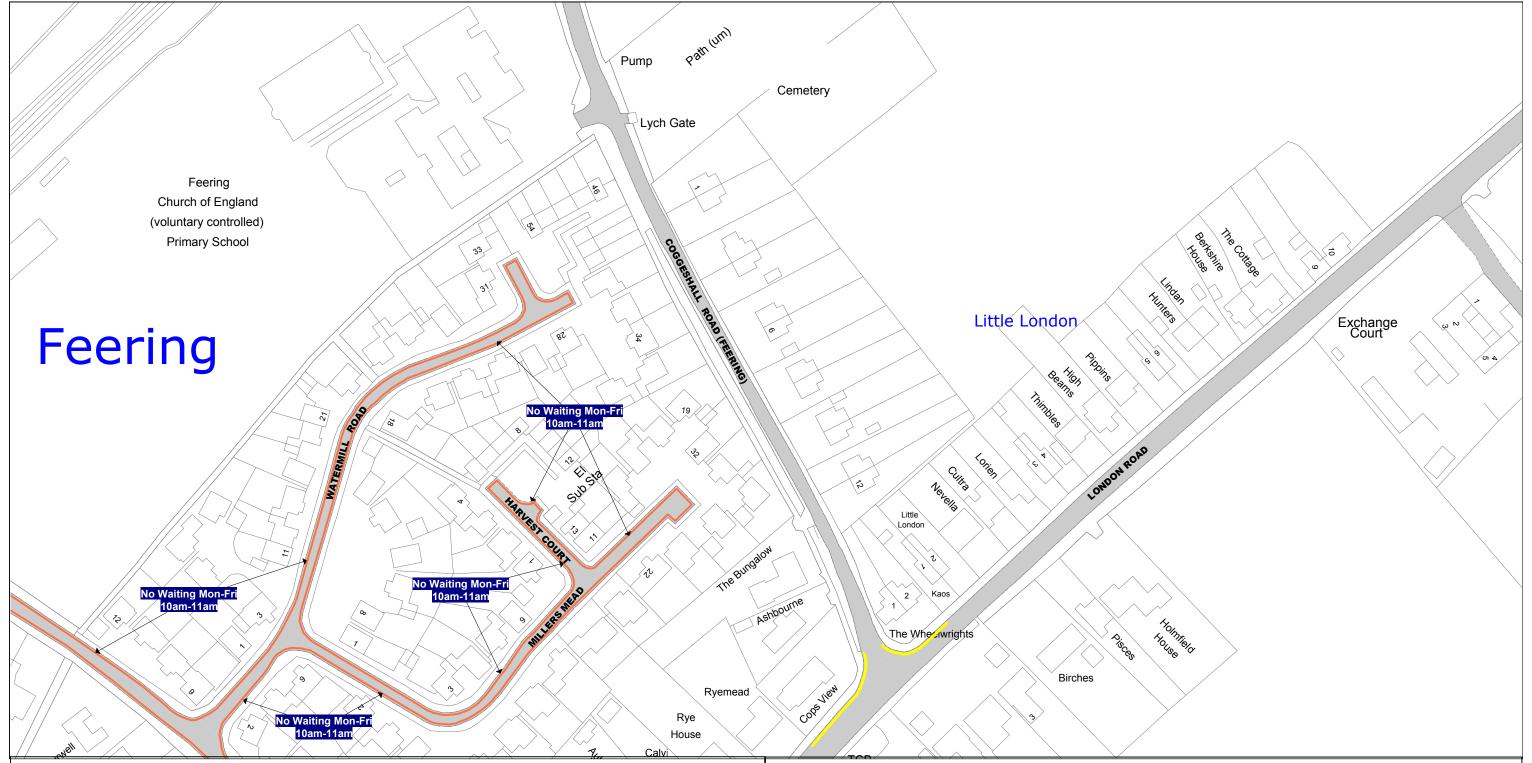

TL870 192

The North Essex Parking Partnership PO Box 5575 Town Hall Colchester CO1 9LT

Essex County Council County Hall Chelmsford Essex

Sheet Revision Number:

Sheet Active From: 01/11/2019

### SEE STATIC MAP SCHEDULE LEGEND FOR RESTRICTIONS DISPLAYED

CONFIRMED

**Scale -** 1:1250

Metres

100

## Title - North Essex Partnership -Street Waiting, Loading and Parking Plans

Produced from Ordnance Survey 1:1250 mapping with permission of the Controller of Her Majesty's Stationary Office (c) Crown Copyright Licence No. 100019602.