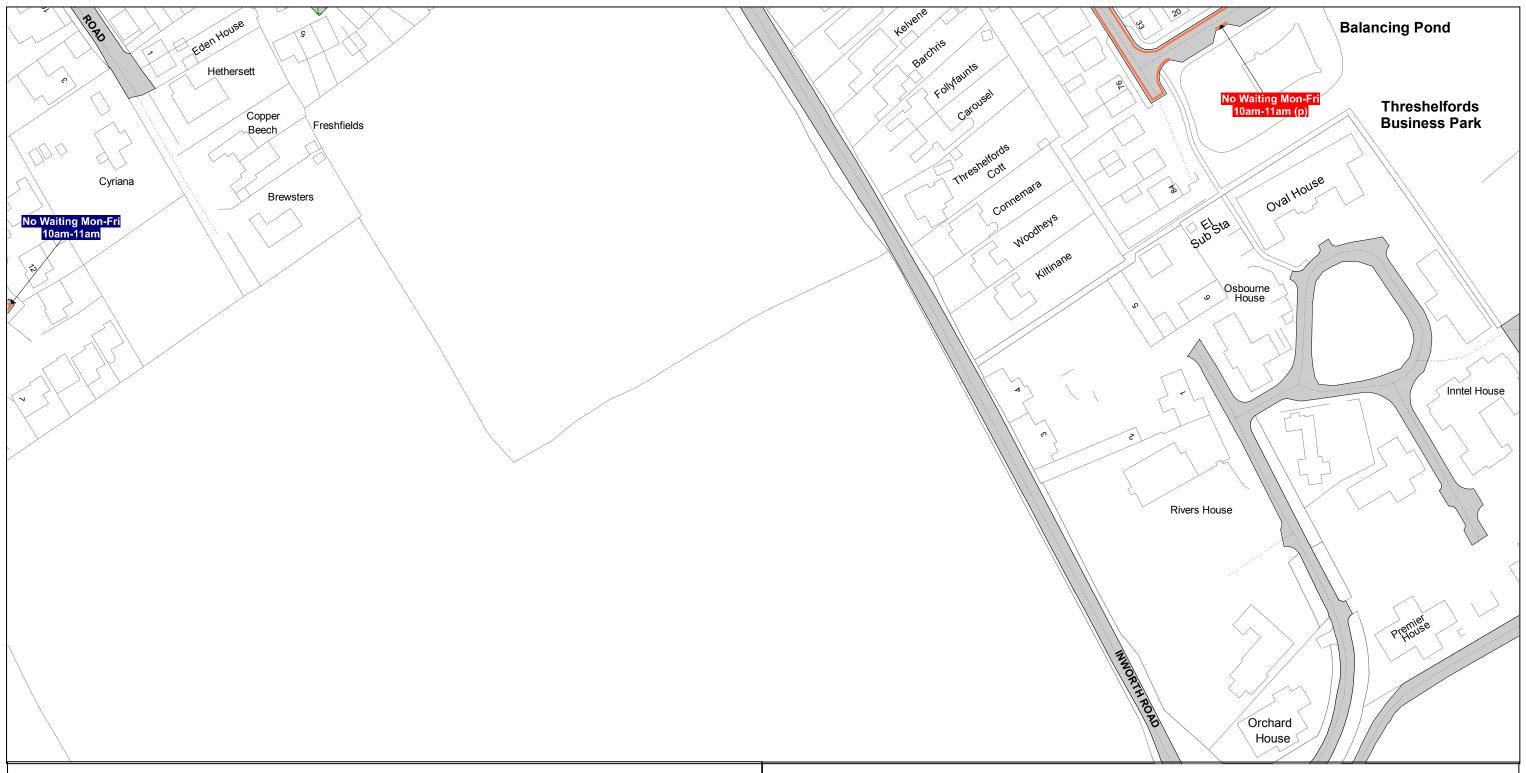

TL870 195

The North Essex Parking Partnership PO Box 5575 **Town Hall** Colchester **CO19LT** 

**Essex County Council County Hall** Chelmsford **Essex** 

**Sheet Revision Number:** DRAFT

Sheet Active From:

TBC

## SEE STATIC MAP SCHEDULE LEGEND FOR RESTRICTIONS DISPLAYED

**Scale -** 1:1250

@ A3

Metres

100

### Title - North Essex Partnership -Street Waiting, Loading and Parking Plans

Produced from Ordnance Survey 1:1250 mapping with permission of the Controller of Her Majesty's Stationary Office (c) Crown Copyright Licence No. 100019602. Unauthorised reproduction infringes Crown Copyright and may lead to prosecution or Civil Proceedings