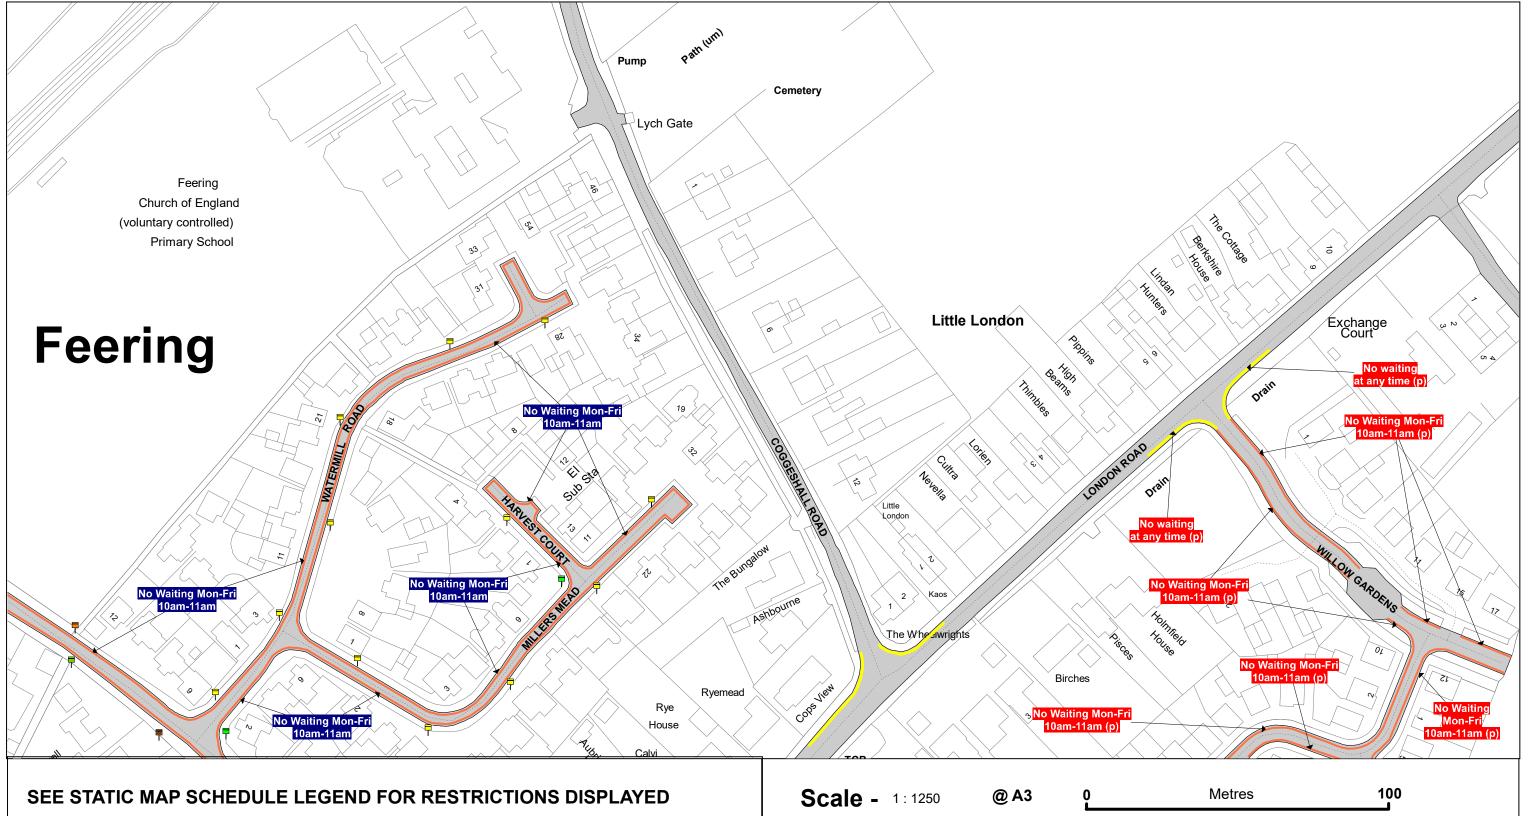

TL870 195

The North Essex Parking Partnership PO Box 5575 Town Hall Colchester CO1 9LT

Essex County Council County Hall Chelmsford Essex

Sheet Revision Number:

Sheet Active From: 01/11/2019

### SEE STATIC MAP SCHEDULE LEGEND FOR RESTRICTIONS DISPLAYED

CONFIRMED

**Scale -** 1:1250

| @ / | А3 |
|-----|----|
|-----|----|

Metres

100

### Title - North Essex Partnership -Street Waiting, Loading and Parking Plans

Produced from Ordnance Survey 1:1250 mapping with permission of the Controller of Her Majesty's Stationary Office (c) Crown Copyright Licence No. 100019602. Unauthorised reproduction infringes Crown Copyright and may lead to prosecution or Civil Proceedings