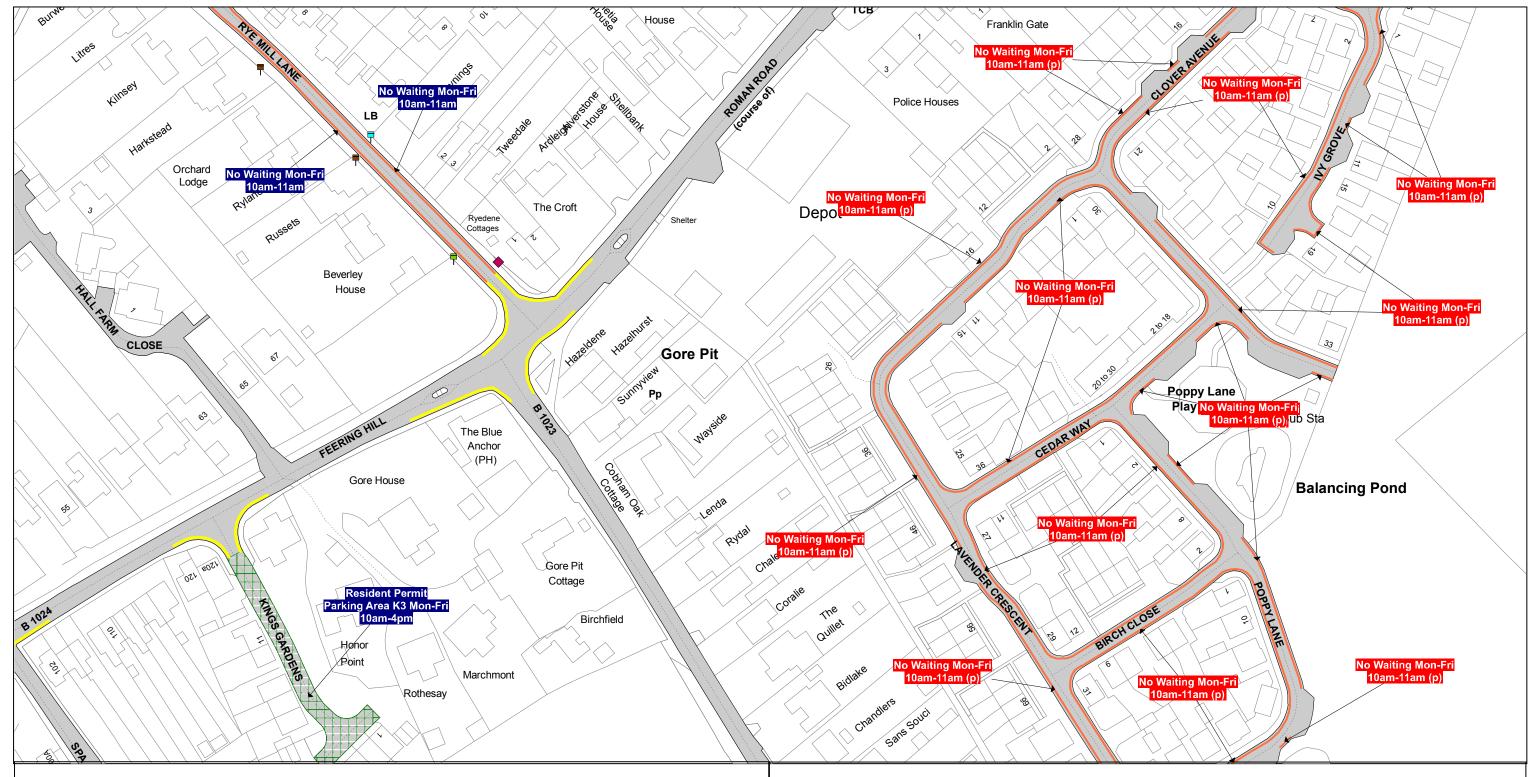

TL870 195

The North Essex Parking Partnership PO Box 5575 Town Hall Colchester CO1 9LT

Essex County Council County Hall Chelmsford Essex

Sheet Revision Number:

Sheet Active From: 01/11/2019

### SEE STATIC MAP SCHEDULE LEGEND FOR RESTRICTIONS DISPLAYED

CONFIRMED

**Scale -** 1:1250

| @ / | А3 |
|-----|----|
|-----|----|

Metres

100

### Title - North Essex Partnership -Street Waiting, Loading and Parking Plans

Produced from Ordnance Survey 1:1250 mapping with permission of the Controller of Her Majesty's Stationary Office (c) Crown Copyright Licence No. 100019602. Unauthorised reproduction infringes Crown Copyright and may lead to prosecution or Civil Proceedings

TL870 195

The North Essex Parking Partnership PO Box 5575 **Town Hall** Colchester **CO19LT** 

**Essex County Council County Hall** Chelmsford **Essex** 

**Sheet Revision Number:** DRAFT

Sheet Active From:

TBC

## SEE STATIC MAP SCHEDULE LEGEND FOR RESTRICTIONS DISPLAYED

**Scale -** 1:1250

@ A3

Metres

100