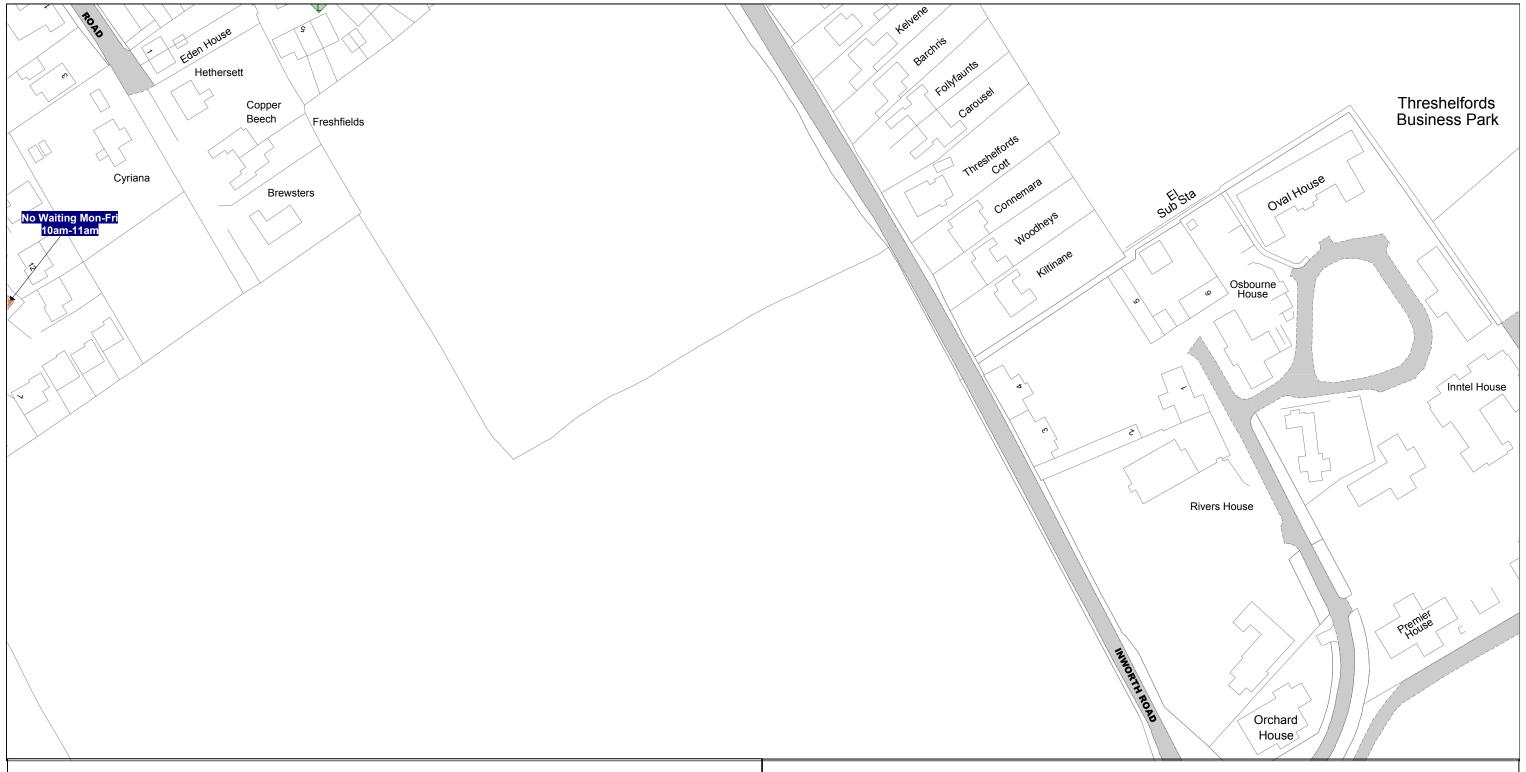

TL870 195

The North Essex Parking Partnership PO Box 5575 Town Hall Colchester CO1 9LT

Essex County Council County Hall Chelmsford Essex

Sheet Revision Number:

Sheet Active From: 01/11/2019

### SEE STATIC MAP SCHEDULE LEGEND FOR RESTRICTIONS DISPLAYED

CONFIRMED

**Scale -** 1:1250

| @ / | А3 |
|-----|----|
|-----|----|

Metres

100

### Title - North Essex Partnership -Street Waiting, Loading and Parking Plans

Produced from Ordnance Survey 1:1250 mapping with permission of the Controller of Her Majesty's Stationary Office (c) Crown Copyright Licence No. 100019602. Unauthorised reproduction infringes Crown Copyright and may lead to prosecution or Civil Proceedings