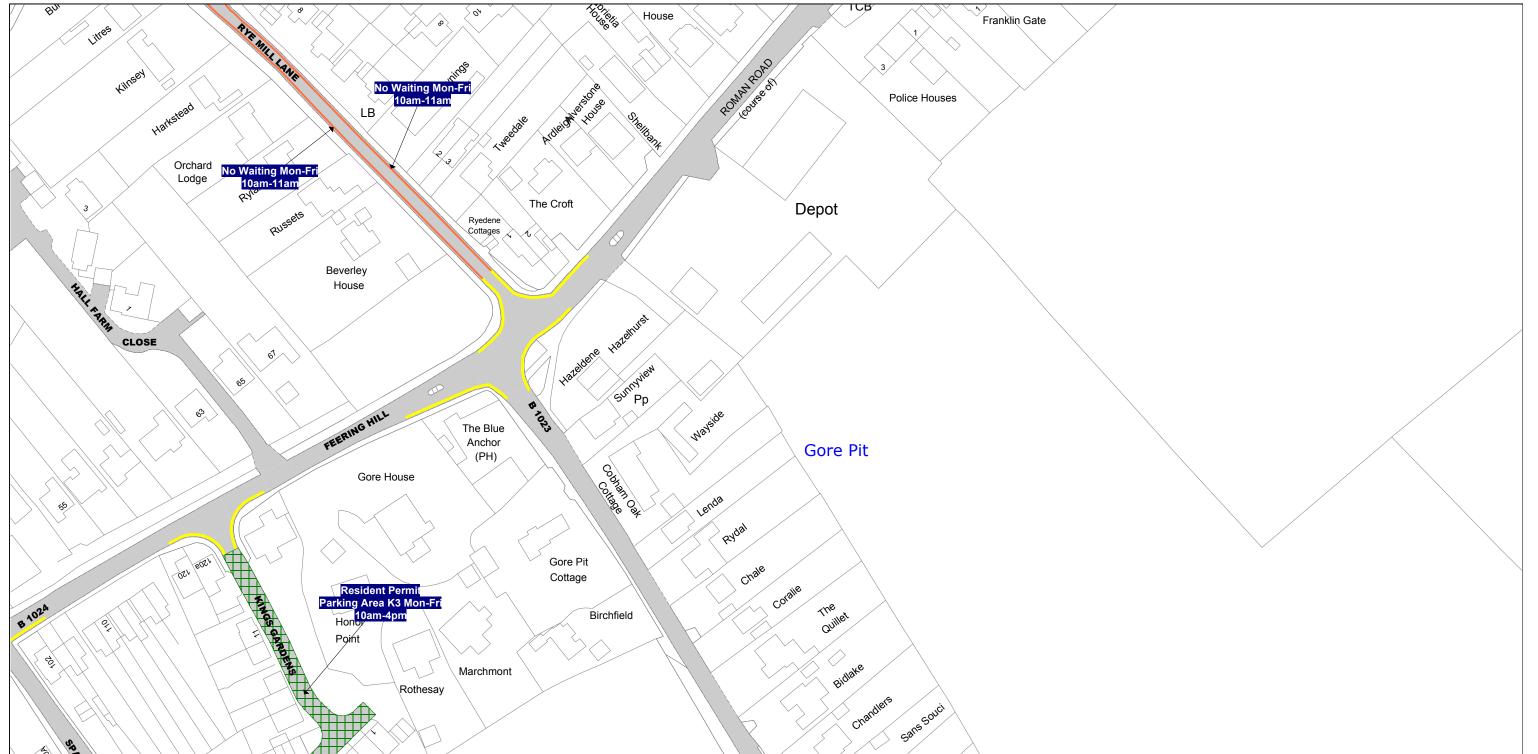

TL870 192

The North Essex Parking Partnership PO Box 5575 Town Hall Colchester CO1 9LT

Essex County Council County Hall Chelmsford Essex

Sheet Revision Number:

Sheet Active From: 01/11/2019

### SEE STATIC MAP SCHEDULE LEGEND FOR RESTRICTIONS DISPLAYED

CONFIRMED

**Scale -** 1:1250

Metres

100

## Title - North Essex Partnership -Street Waiting, Loading and Parking Plans

Produced from Ordnance Survey 1:1250 mapping with permission of the Controller of Her Majesty's Stationary Office (c) Crown Copyright Licence No. 100019602.

Unauthorised reproduction infringes Crown Copyright and may lead to prosecution or Civil Proceedings

TL870 192

The North Essex Parking Partnership PO Box 5575 Town Hall Colchester CO1 9LT

Essex County Council County Hall Chelmsford Essex

Sheet Revision Number: DRAFT

Sheet Active From: TBC

SEE STATIC MAP SCHEDULE LEGEND FOR RESTRICTIONS DISPLAYED

**Scale -** 1:1250

@ A3

Metres

100

## Title - North Essex Partnership -Street Waiting, Loading and Parking Plans

Produced from Ordnance Survey 1:1250 mapping with permission of the Controller of Her Majesty's Stationary Office (c) Crown Copyright Licence No. 100019602. Unauthorised reproduction infringes Crown Copyright and may lead to prosecution or Civil Proceedings