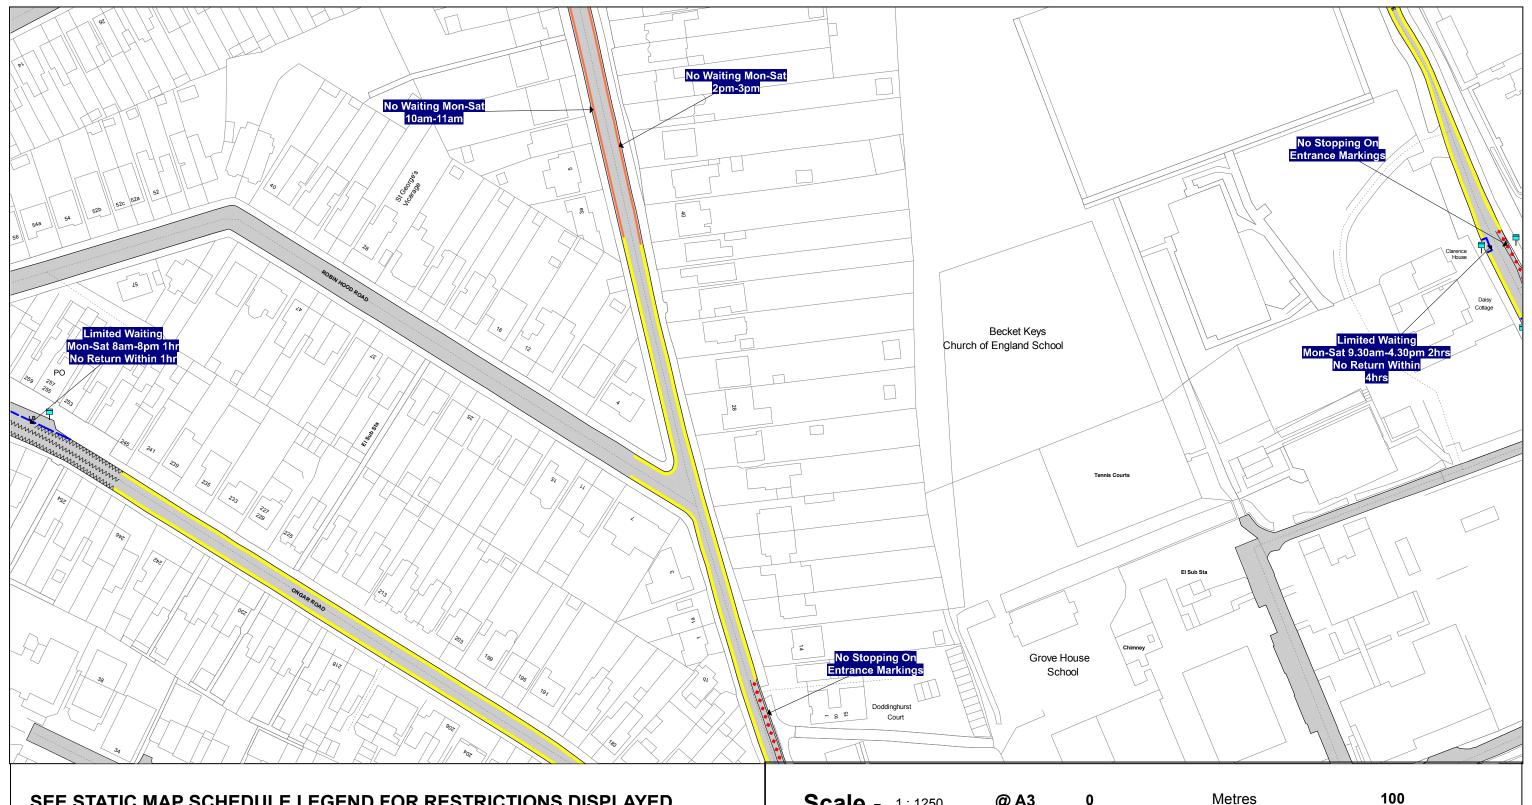

TQ590 945

The South Essex Parking Partnership **Civic Centre Duke Street** Chelmsford CM1 1JE

**Essex County Council County Hall** Chelmsford **Essex** 

**Sheet Revision Number: 1** 

Sheet Active From: 05/03/2020

## SEE STATIC MAP SCHEDULE LEGEND FOR RESTRICTIONS DISPLAYED

**Scale -** 1:1250

@ A3

Metres

# Title - South Essex Partnership -Street Waiting, Loading and Parking Plans

Produced from Ordnance Survey 1:1250 mapping with permission of the Controller of Her Majesty's Stationary Office (c) Crown Copyright Licence No. 100019602
Unauthorised reproduction infringes Crown Copyright and may lead to prosecution or Civil Proceedings