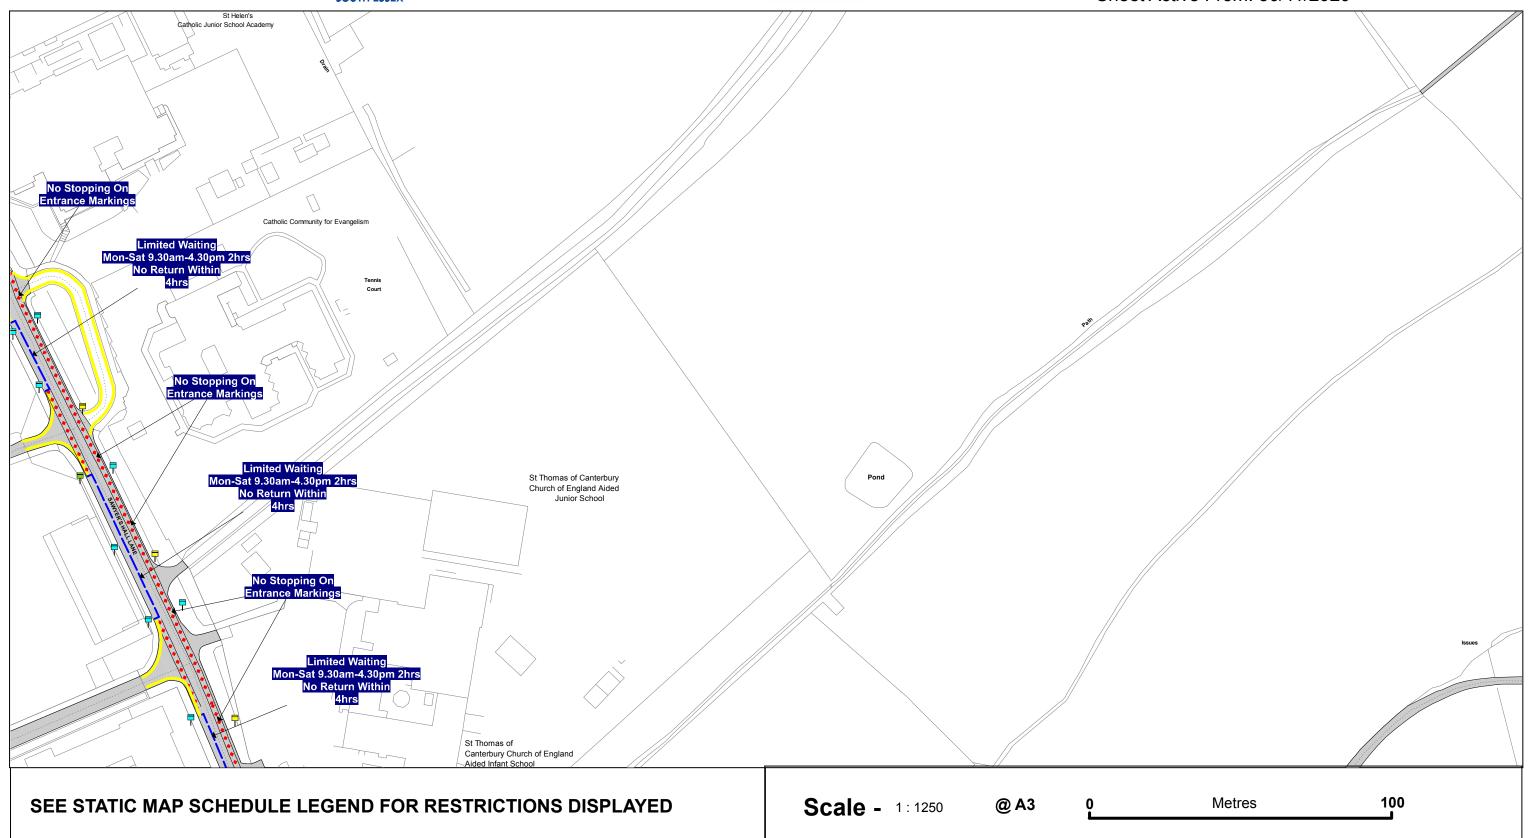

TQ595 942

The South Essex Parking Partnership Civic Centre Duke Street Chelmsford CM1 1JE

Essex County Council County Hall Chelmsford Essex

Sheet Revision Number: 0

Sheet Active From: 12/11/2019

SEE STATIC MAP SCHEDULE LEGEND FOR RESTRICTIONS DISPLAYED

**Scale -** 1:1250

@ A3

Metres

100

# Title - South Essex Partnership -Street Waiting, Loading and Parking Plans

Produced from Ordnance Survey 1:1250 mapping with permission of the Controller of Her Majesty's Stationary Office (c) Crown Copyright Licence No. 100019602 Unauthorised reproduction infringes Crown Copyright and may lead to prosecution or Civil Proceedings