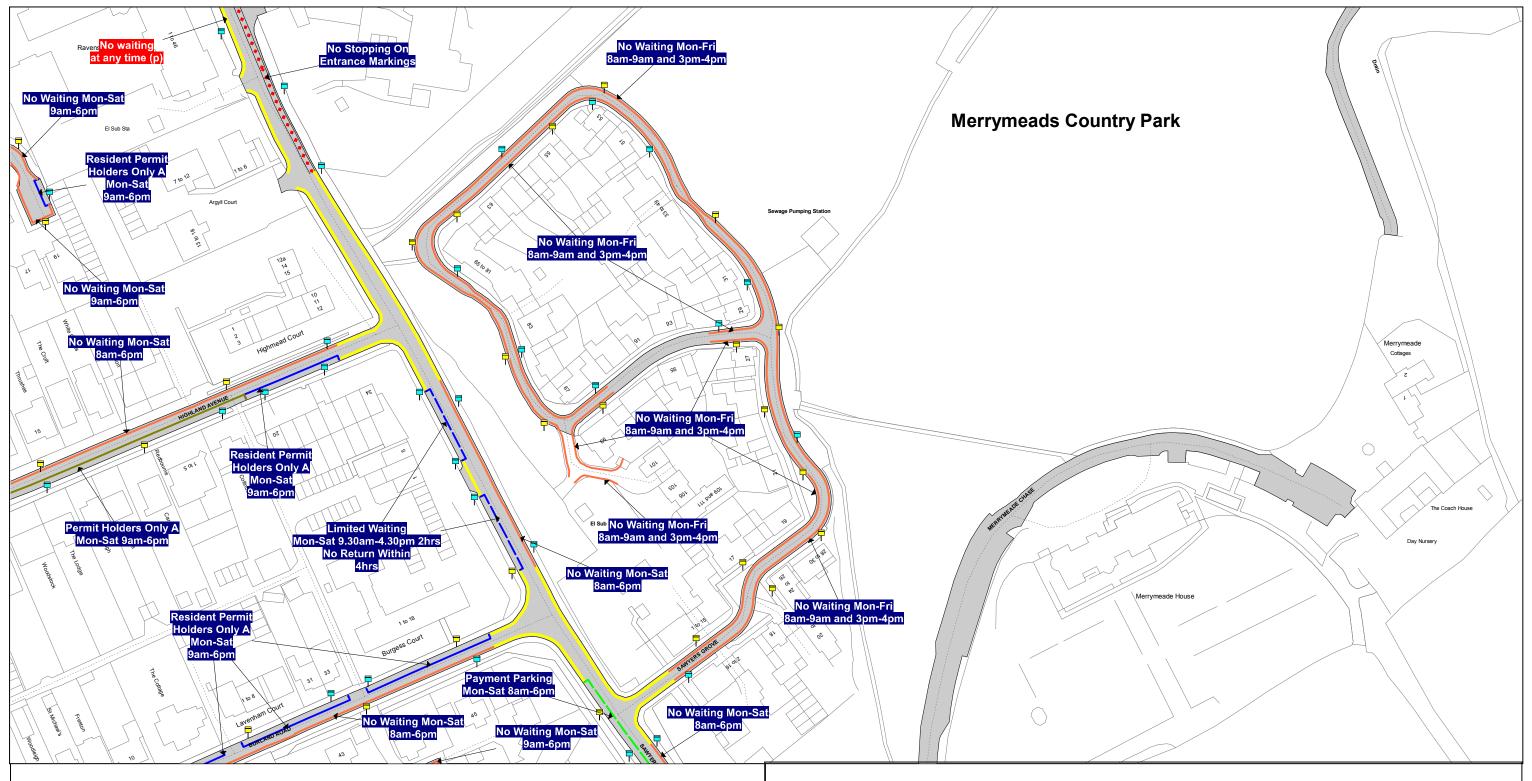

TQ595 942

The South Essex Parking Partnership Civic Centre Duke Street Chelmsford CM1 1JE

Essex County Council County Hall Chelmsford Essex

Sheet Revision Number: 1

Sheet Active From: TBC

## SEE STATIC MAP SCHEDULE LEGEND FOR RESTRICTIONS DISPLAYED

**Scale -** 1:1250

@ A3

Metres

100

# Title - South Essex Partnership -Street Waiting, Loading and Parking Plans

Produced from Ordnance Survey 1:1250 mapping with permission of the Controller of Her Majesty's Stationary Office (c) Crown Copyright Licence No. 100019602 Unauthorised reproduction infringes Crown Copyright and may lead to prosecution or Civil Proceedings