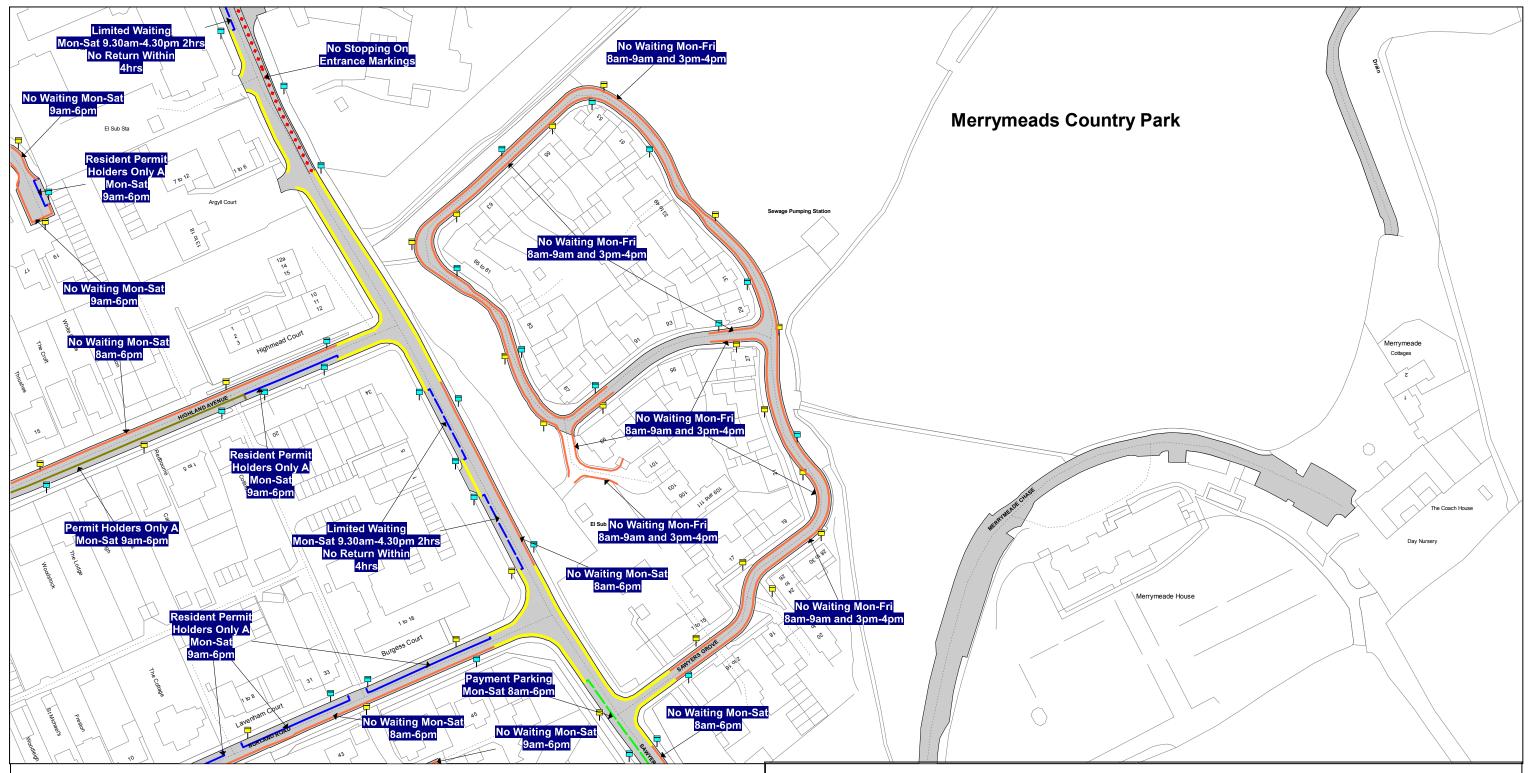

TQ595 942

The South Essex Parking Partnership Civic Centre Duke Street Chelmsford CM1 1JE

Essex County Council County Hall Chelmsford Essex

Sheet Revision Number: 0

Sheet Active From: 12/11/2019

SEE STATIC MAP SCHEDULE LEGEND FOR RESTRICTIONS DISPLAYED

**Scale -** 1:1250

@ A3

Metres

100

# Title - South Essex Partnership -Street Waiting, Loading and Parking Plans

Produced from Ordnance Survey 1:1250 mapping with permission of the Controller of Her Majesty's Stationary Office (c) Crown Copyright Licence No. 100019602 Unauthorised reproduction infringes Crown Copyright and may lead to prosecution or Civil Proceedings