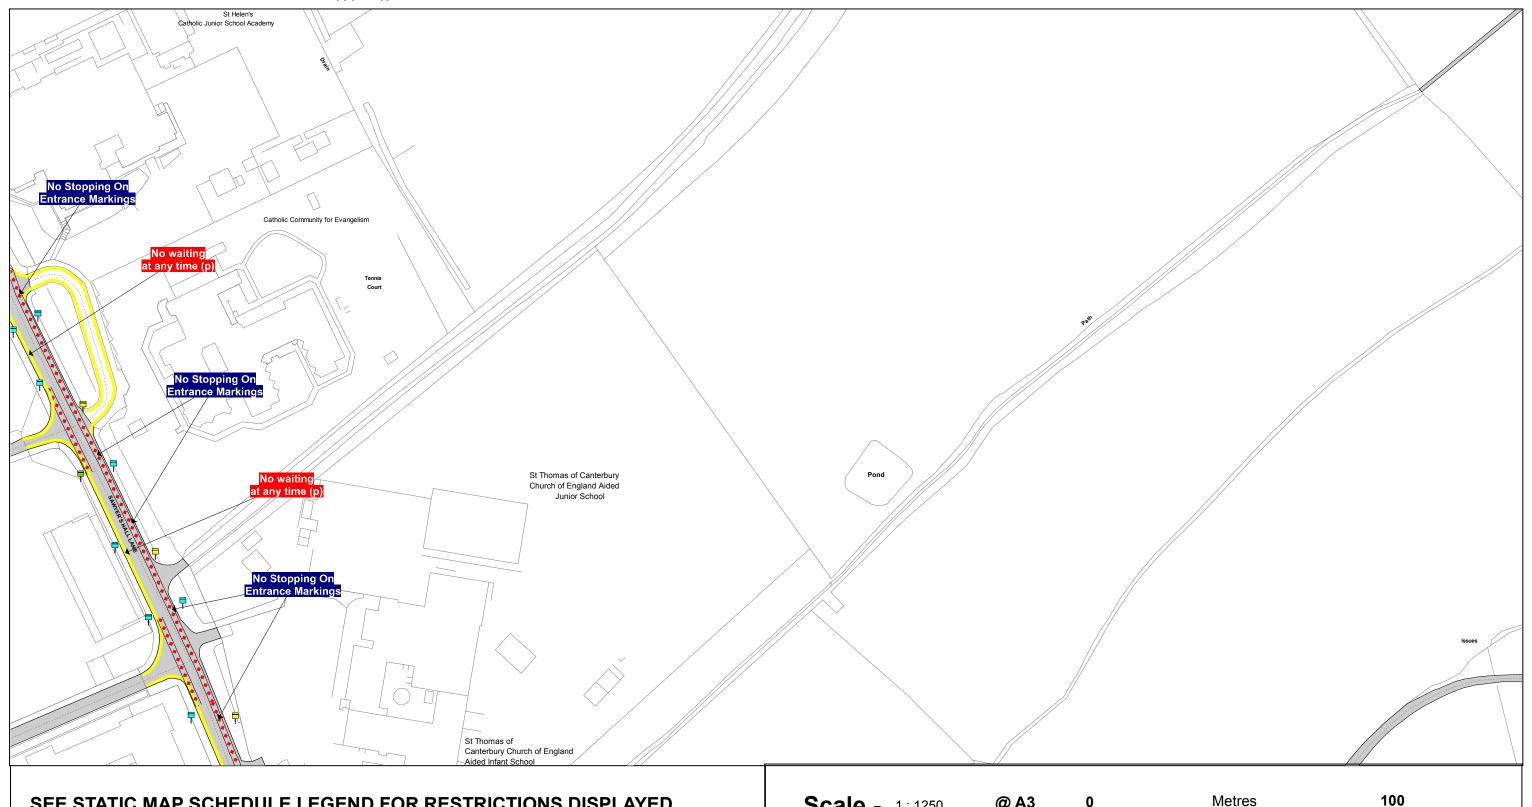

TQ595 942

The South Essex Parking Partnership Civic Centre Duke Street Chelmsford CM1 1JE

Essex County Council County Hall Chelmsford Essex

Sheet Revision Number: 1

Sheet Active From: TBC

## SEE STATIC MAP SCHEDULE LEGEND FOR RESTRICTIONS DISPLAYED

**Scale -** 1:1250

@ A3

Metres

100

# Title - South Essex Partnership -Street Waiting, Loading and Parking Plans

Produced from Ordnance Survey 1:1250 mapping with permission of the Controller of Her Majesty's Stationary Office (c) Crown Copyright Licence No. 100019602 Unauthorised reproduction infringes Crown Copyright and may lead to prosecution or Civil Proceedings