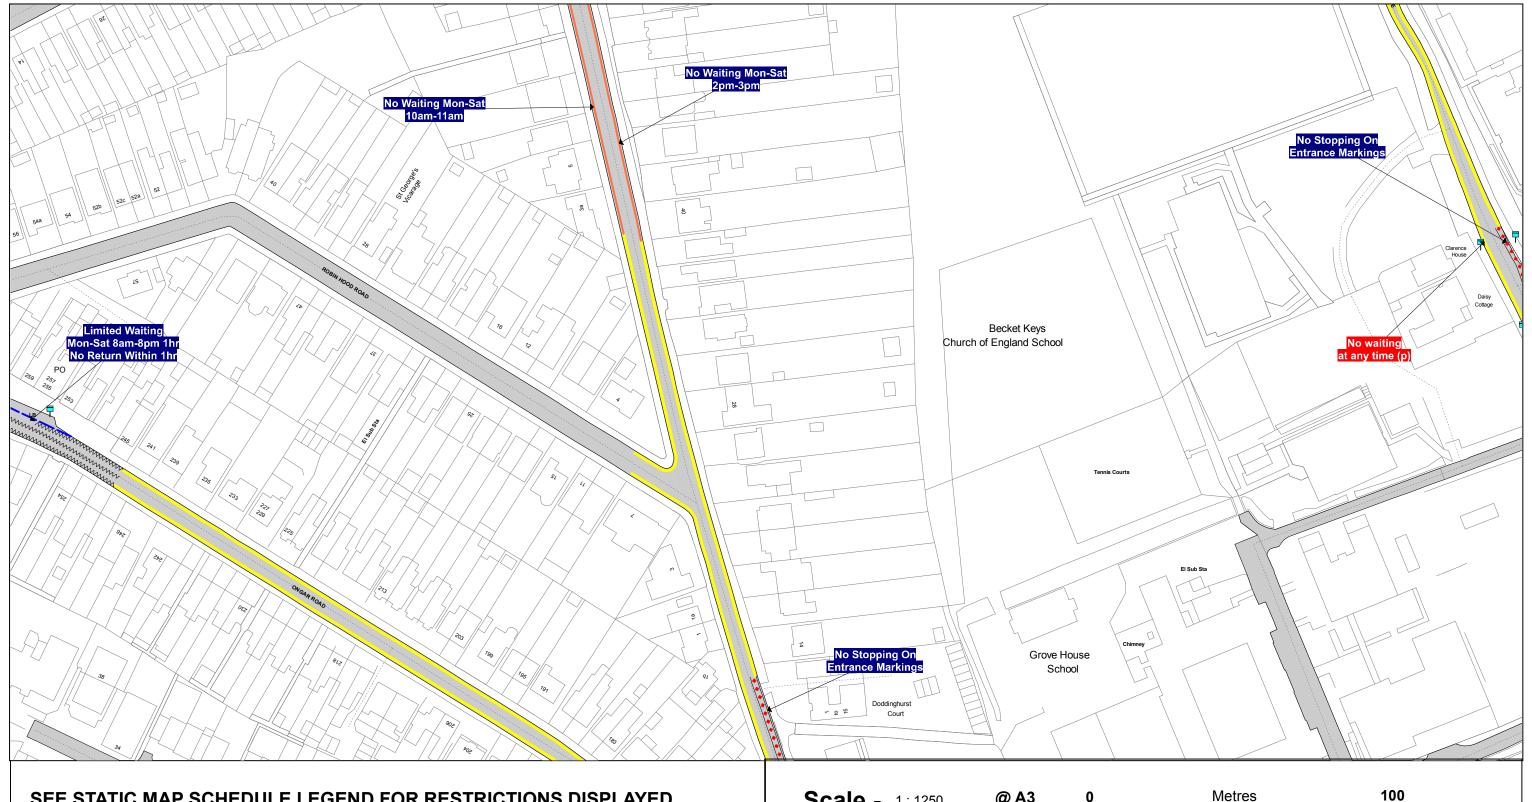

TQ590 945

The South Essex Parking Partnership **Civic Centre Duke Street** Chelmsford CM1 1JE

**Essex County Council County Hall** Chelmsford **Essex** 

**Sheet Revision Number: 2** 

Sheet Active From: TBC

### SEE STATIC MAP SCHEDULE LEGEND FOR RESTRICTIONS DISPLAYED

**Scale -** 1:1250

@ A3

Metres

# Title - South Essex Partnership -Street Waiting, Loading and Parking Plans

Produced from Ordnance Survey 1:1250 mapping with permission of the Controller of Her Majesty's Stationary Office (c) Crown Copyright Licence No. 100019602
Unauthorised reproduction infringes Crown Copyright and may lead to prosecution or Civil Proceedings