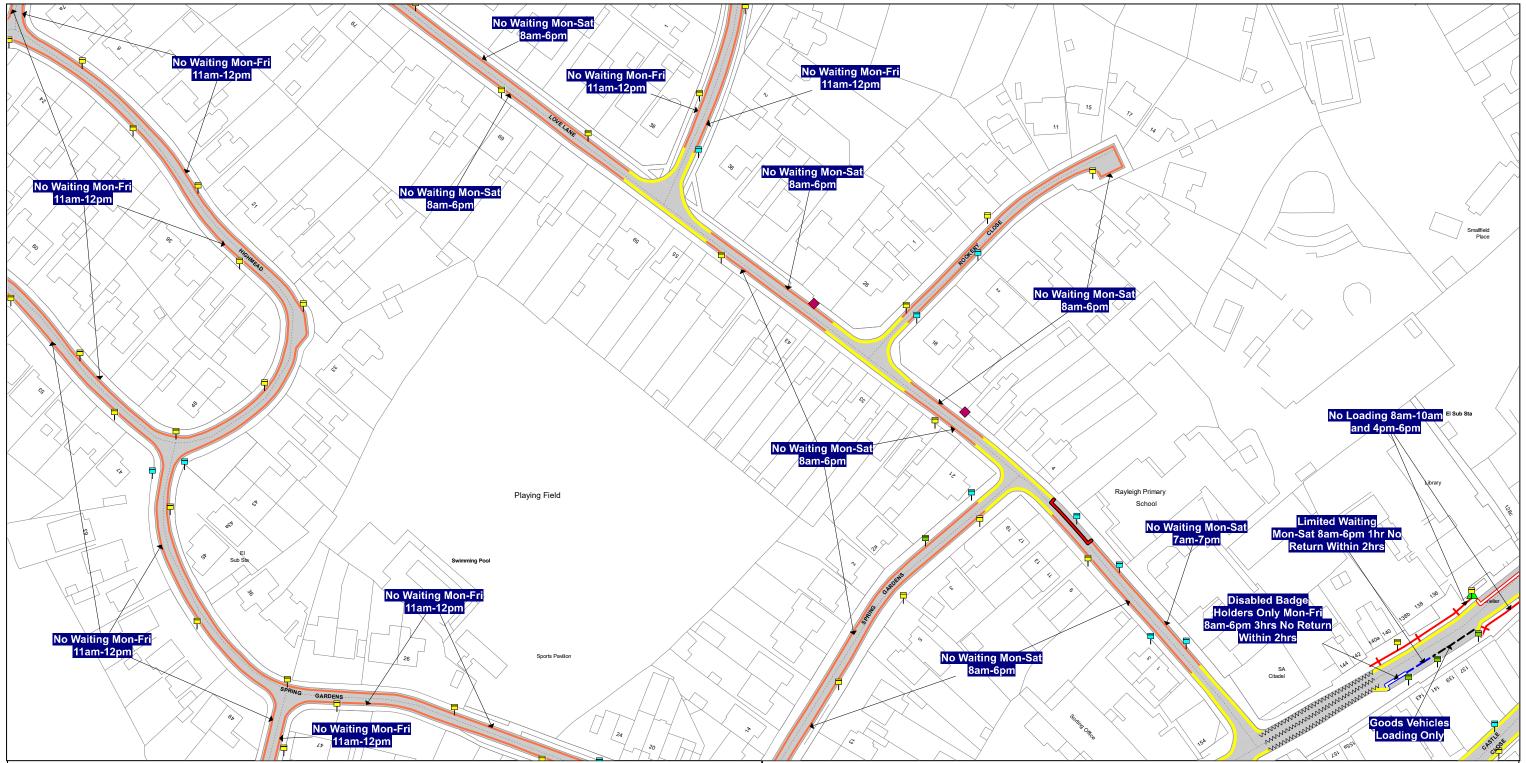

SEE STATIC MAP SCHEDULE LEGEND FOR RESTRICTIONS DISPLAYED

**Scale -** 1:1250

Metres

100

## Title - South Essex Partnership -Street Waiting, Loading and Parking Plans

Produced from Ordnance Survey 1:1250 mapping with permission of the Controller of Her Majesty's Stationary Office (c) Crown Copyright Licence No. OS AC0000823868. Unauthorised reproduction infringes Crown Copyright and may lead to prosecution or Civil Proceedings

# STATIC MAP SCHEDULE LEGEND

DATE: 01/04/2021

Pa**g**e 1 of 1

Orders, Non-Orders
Schedule shading patterns and restriction descriptions
Map Grid: Static Map Schedules

| Order Types                            | ————— Permit Parking Place             |
|----------------------------------------|----------------------------------------|
| 24hr Clearway                          | Prohibition of Verge Parking           |
| Car Club Parking Place                 | Residents Parking Place                |
| Disabled Badge Holders Parking         | Restricted Parking Zone                |
| Electric Vehicle Charging Place        | Shared Use Parking Place               |
| ********* Entrance Marking (Mandatory) | ———— Taxi Rank                         |
| ————— Limited Waiting                  | • • • • Urban Clearway                 |
| Loading Place                          | Non-Order Types                        |
| Motorcycle Parking Place               | Advisory Bay                           |
| + No Loading                           | Advisory Disabled Bay                  |
| No Loading At Any Time                 | Bus Stand                              |
| No Waiting                             | Bus Stop                               |
| No Waiting At Any Time                 | Highways England Trunk Road            |
| Other Bay                              | Keep Clear Entrance Marking (advisory) |
| ———— Payment Parking Place             | Pedestrian Crossing                    |
| Pedestrian Zone                        | Unrestricted Bay                       |
| Permit Parking Area                    |                                        |
|                                        |                                        |