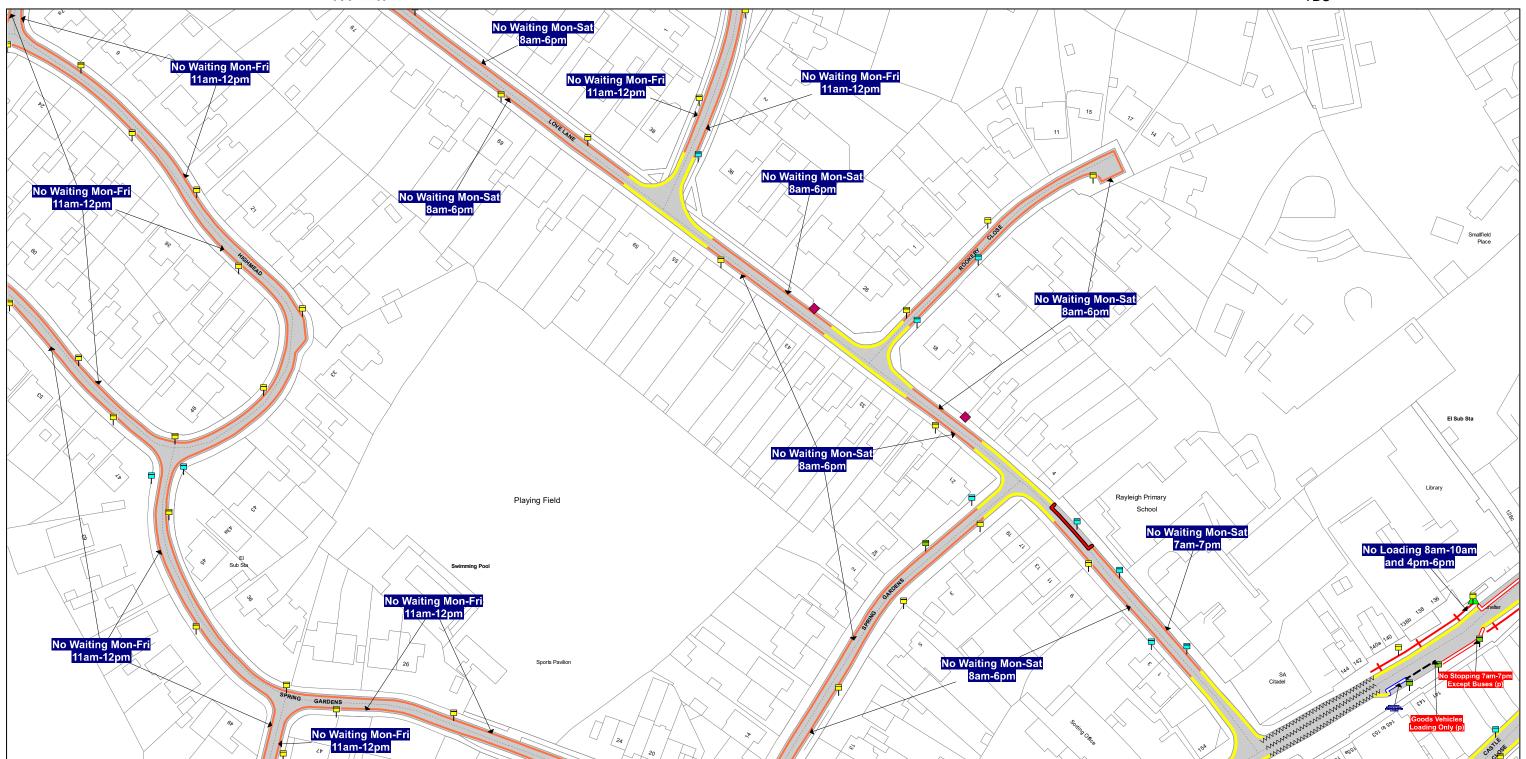

#### SEE STATIC MAP SCHEDULE LEGEND FOR RESTRICTIONS DISPLAYED

**Scale -** 1:1250

@ A3

Metres

etres 100

# Title - South Essex Partnership -Street Waiting, Loading and Parking Plans

Produced from Ordnance Survey 1:1250 mapping with permission of the Controller of Her Majesty's Stationary Office (c) Crown Copyright Licence No. OS AC0000823868. Unauthorised reproduction infringes Crown Copyright and may lead to prosecution or Civil Proceedings

# STATIC MAP SCHEDULE LEGEND

DATE: 01/04/2021

Pa**g**e 1 of 1

Orders, Non-Orders
Schedule shading patterns and restriction descriptions
Map Grid: Static Map Schedules

| Order Types                            | ————— Permit Parking Place             |
|----------------------------------------|----------------------------------------|
| 24hr Clearway                          | Prohibition of Verge Parking           |
| Car Club Parking Place                 | Residents Parking Place                |
| Disabled Badge Holders Parking         | Restricted Parking Zone                |
| Electric Vehicle Charging Place        | Shared Use Parking Place               |
| ********* Entrance Marking (Mandatory) | ———— Taxi Rank                         |
| ————— Limited Waiting                  | • • • • Urban Clearway                 |
| Loading Place                          | Non-Order Types                        |
| Motorcycle Parking Place               | Advisory Bay                           |
| + No Loading                           | Advisory Disabled Bay                  |
| No Loading At Any Time                 | Bus Stand                              |
| No Waiting                             | Bus Stop                               |
| No Waiting At Any Time                 | Highways England Trunk Road            |
| Other Bay                              | Keep Clear Entrance Marking (advisory) |
| ———— Payment Parking Place             | Pedestrian Crossing                    |
| Pedestrian Zone                        | Unrestricted Bay                       |
| Permit Parking Area                    |                                        |
|                                        |                                        |