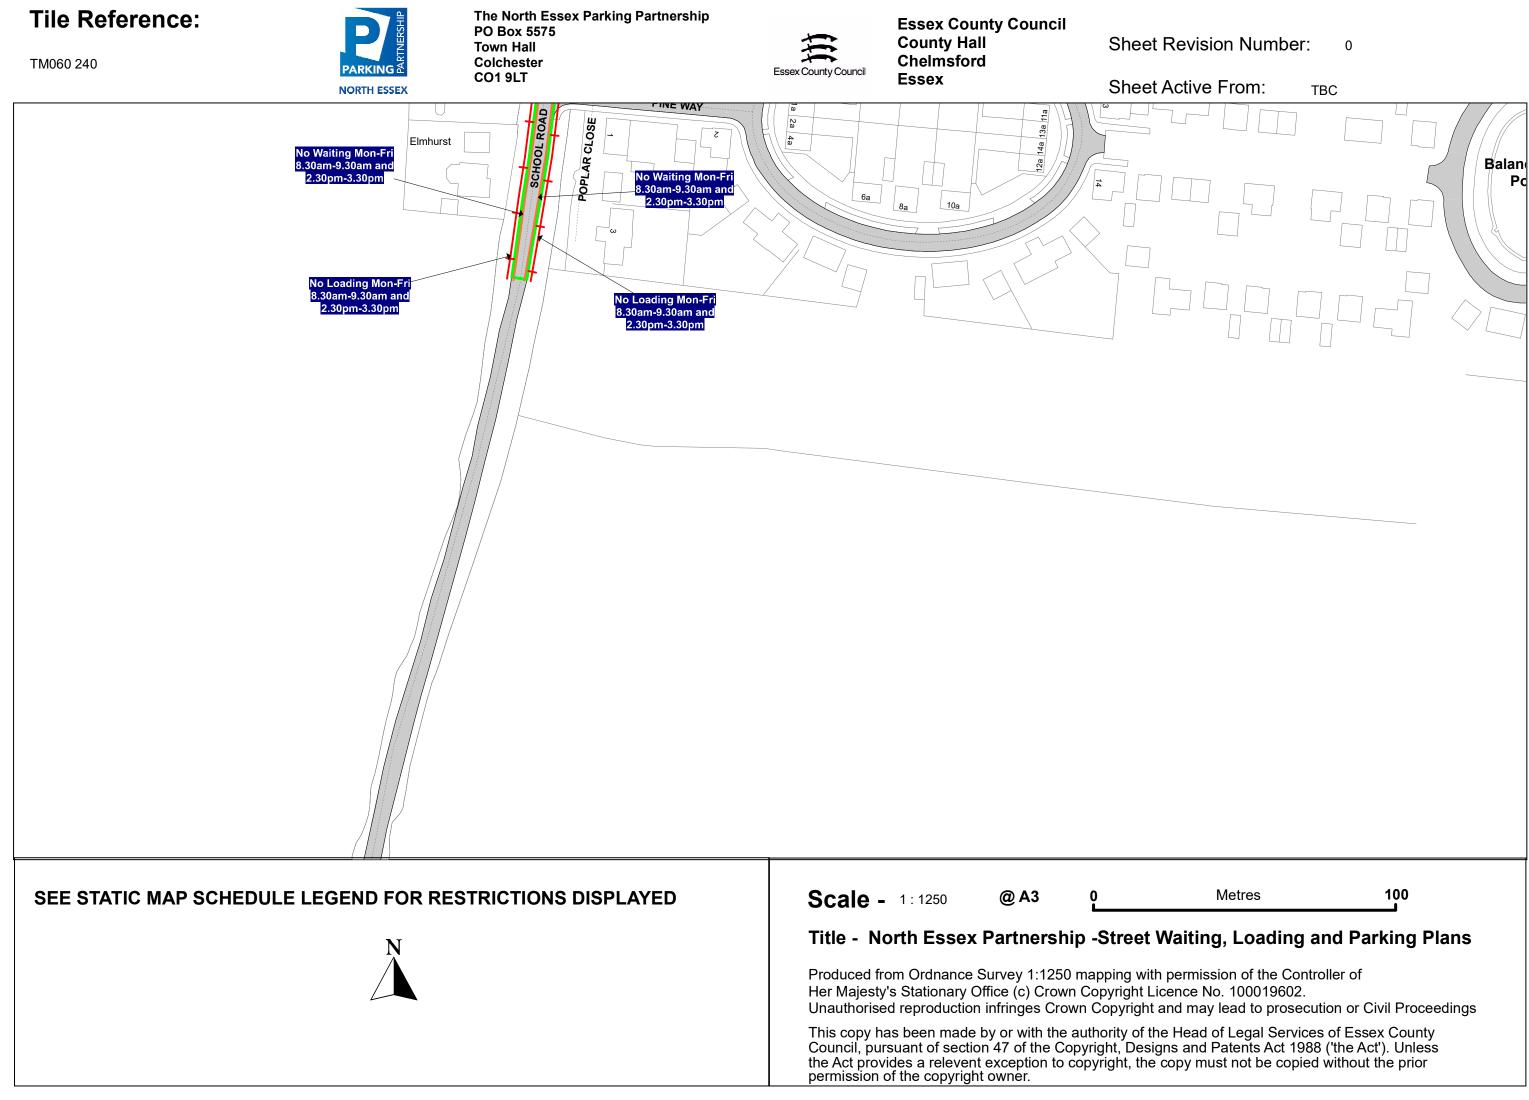

# STATIC MAP SCHEDULE LEGEND

Orders, Non-Orders Schedule shading patterns and restriction descriptions Map Grid: Static Map Schedules

| Order Types                            | ——————————————————————————————————————   |
|----------------------------------------|------------------------------------------|
| 24hr Clearway                          | Prohibition of Verge Parking             |
| Car Club Parking Place                 | Residents Parking Place                  |
| Disabled Badge Holders Parking         | Restricted Parking Zone                  |
| Electric Vehicle Charging Place        | Shared Use Parking Place                 |
| ++++++++++++++++++++++++++++++++++++++ | Taxi Rank                                |
| Limited Waiting                        | 🔹 🛎 🖕 🖕 Urban Clearway                   |
| Loading Place                          | Non-Order Types                          |
| Motorcycle Parking Place               | Advisory Bay                             |
|                                        | Advisory Disabled Bay                    |
|                                        | Bus Stand                                |
| No Waiting                             | Bus Stop                                 |
| No Waiting At Any Time                 | Highways England Trunk Road              |
| Other Bay                              | • Keep Clear Entrance Marking (advisory) |
| Payment Parking Place                  | www.www.www. Pedestrian Crossing         |
| Pedestrian Zone                        | Unrestricted Bay                         |
| Permit Parking Area                    |                                          |
|                                        |                                          |