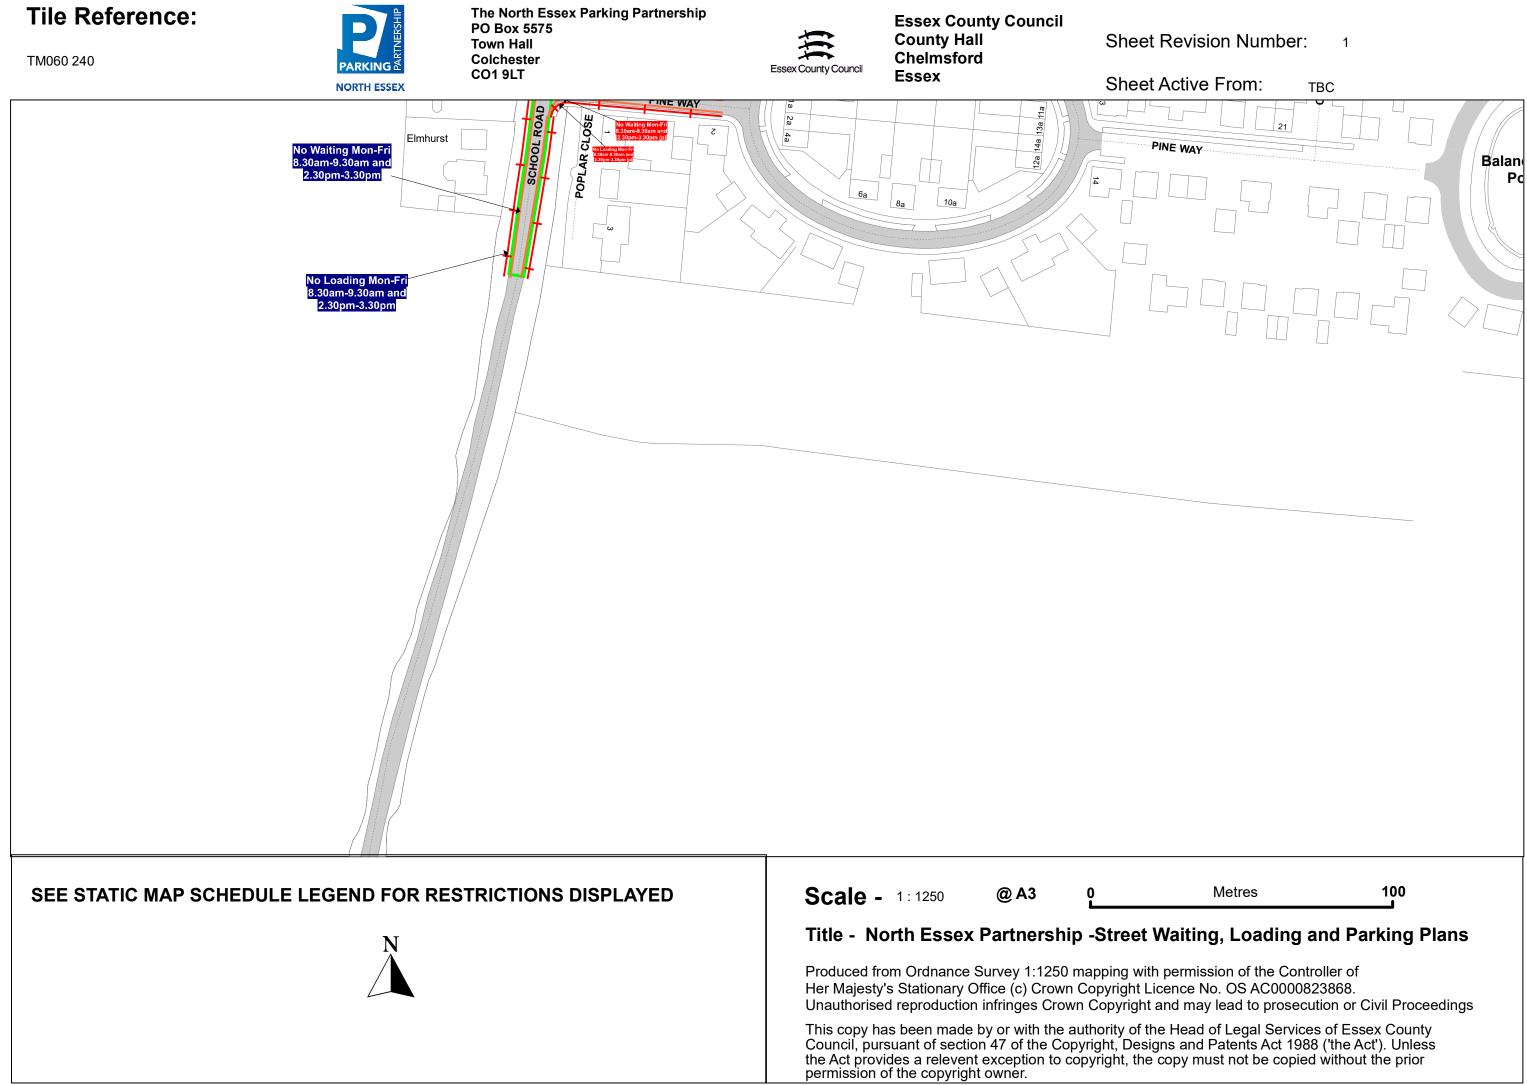

# STATIC MAP SCHEDULE LEGEND

Orders, Non-Orders Schedule shading patterns and restriction descriptions Map Grid: Static Map Schedules

| Order Types                            | ——————————————————————————————————————   |
|----------------------------------------|------------------------------------------|
| 24hr Clearway                          | Prohibition of Verge Parking             |
| Car Club Parking Place                 | Residents Parking Place                  |
| Disabled Badge Holders Parking         | Restricted Parking Zone                  |
| Electric Vehicle Charging Place        | Shared Use Parking Place                 |
| ++++++++++++++++++++++++++++++++++++++ | Taxi Rank                                |
| Limited Waiting                        | 🔹 🛎 🖕 🖕 Urban Clearway                   |
| Loading Place                          | Non-Order Types                          |
| Motorcycle Parking Place               | Advisory Bay                             |
|                                        | Advisory Disabled Bay                    |
|                                        | Bus Stand                                |
| No Waiting                             | Bus Stop                                 |
| No Waiting At Any Time                 | Highways England Trunk Road              |
| Other Bay                              | • Keep Clear Entrance Marking (advisory) |
| Payment Parking Place                  | www.www.www. Pedestrian Crossing         |
| Pedestrian Zone                        | Unrestricted Bay                         |
| Permit Parking Area                    |                                          |
|                                        |                                          |