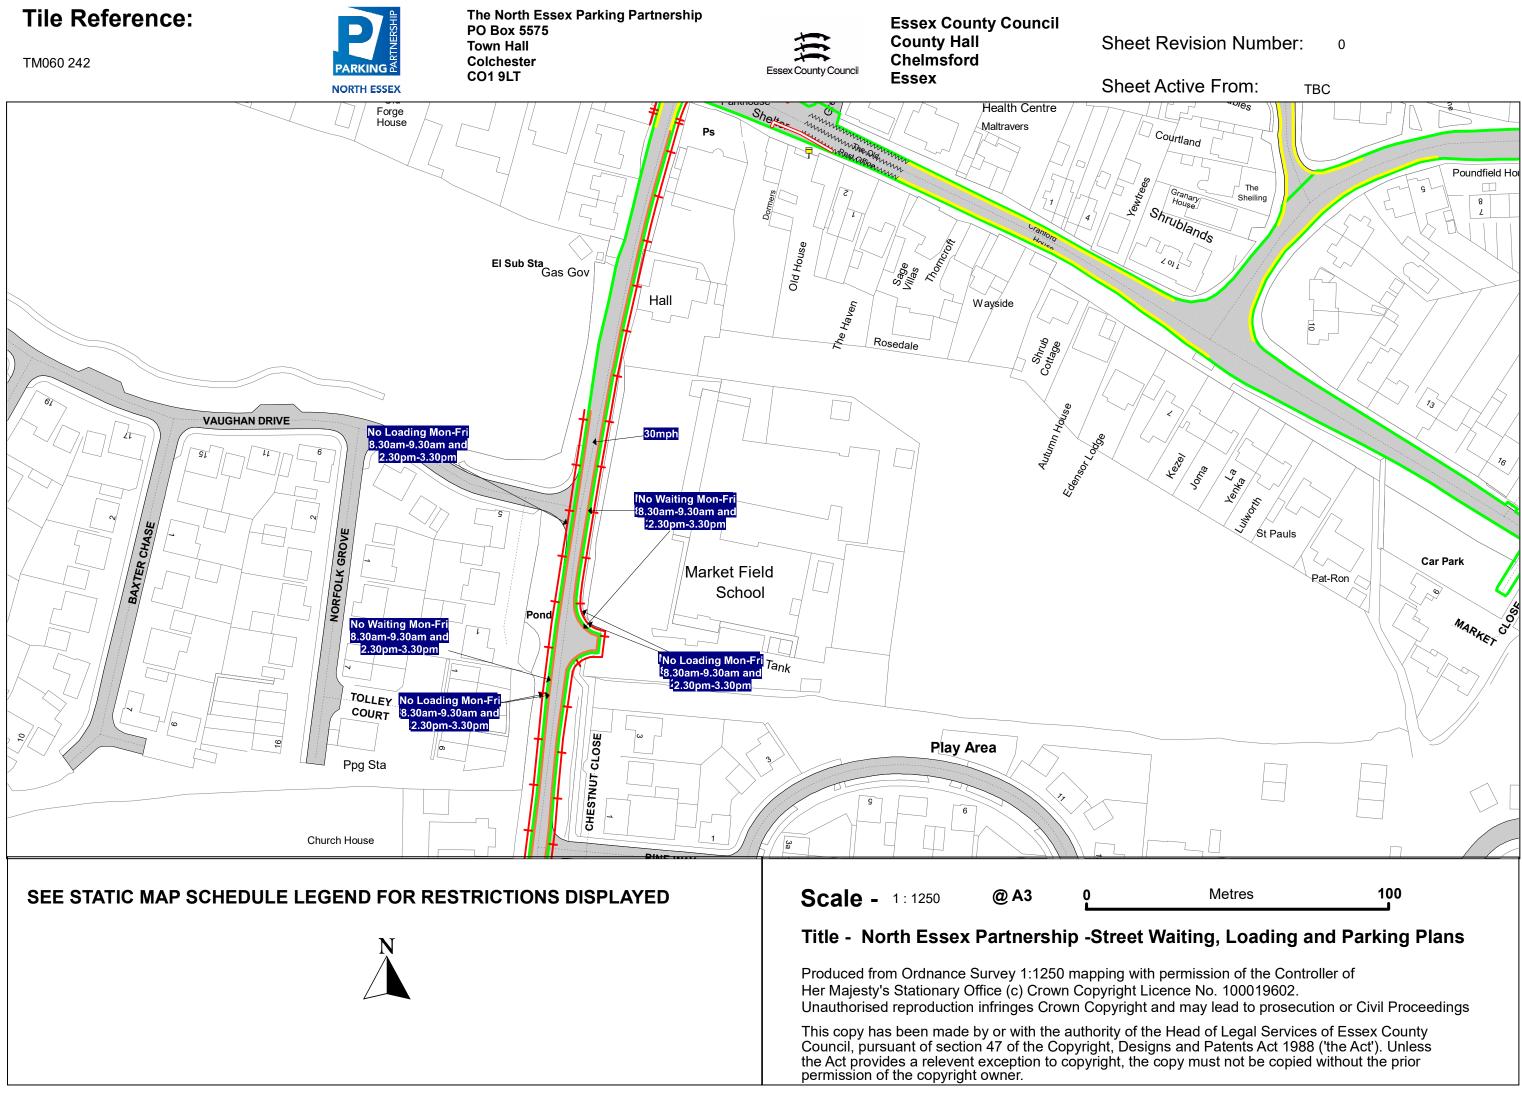

# STATIC MAP SCHEDULE LEGEND

Orders, Non-Orders Schedule shading patterns and restriction descriptions Map Grid: Static Map Schedules

| Order Types                            | ——————————————————————————————————————   |
|----------------------------------------|------------------------------------------|
| 24hr Clearway                          | Prohibition of Verge Parking             |
| Car Club Parking Place                 | Residents Parking Place                  |
| Disabled Badge Holders Parking         | Restricted Parking Zone                  |
| Electric Vehicle Charging Place        | Shared Use Parking Place                 |
| ++++++++++++++++++++++++++++++++++++++ | Taxi Rank                                |
| Limited Waiting                        | 🔹 🛎 🖕 🖕 Urban Clearway                   |
| Loading Place                          | Non-Order Types                          |
| Motorcycle Parking Place               | Advisory Bay                             |
|                                        | Advisory Disabled Bay                    |
|                                        | Bus Stand                                |
| No Waiting                             | Bus Stop                                 |
| No Waiting At Any Time                 | Highways England Trunk Road              |
| Other Bay                              | • Keep Clear Entrance Marking (advisory) |
| Payment Parking Place                  | www.www.www. Pedestrian Crossing         |
| Pedestrian Zone                        | Unrestricted Bay                         |
| Permit Parking Area                    |                                          |
|                                        |                                          |