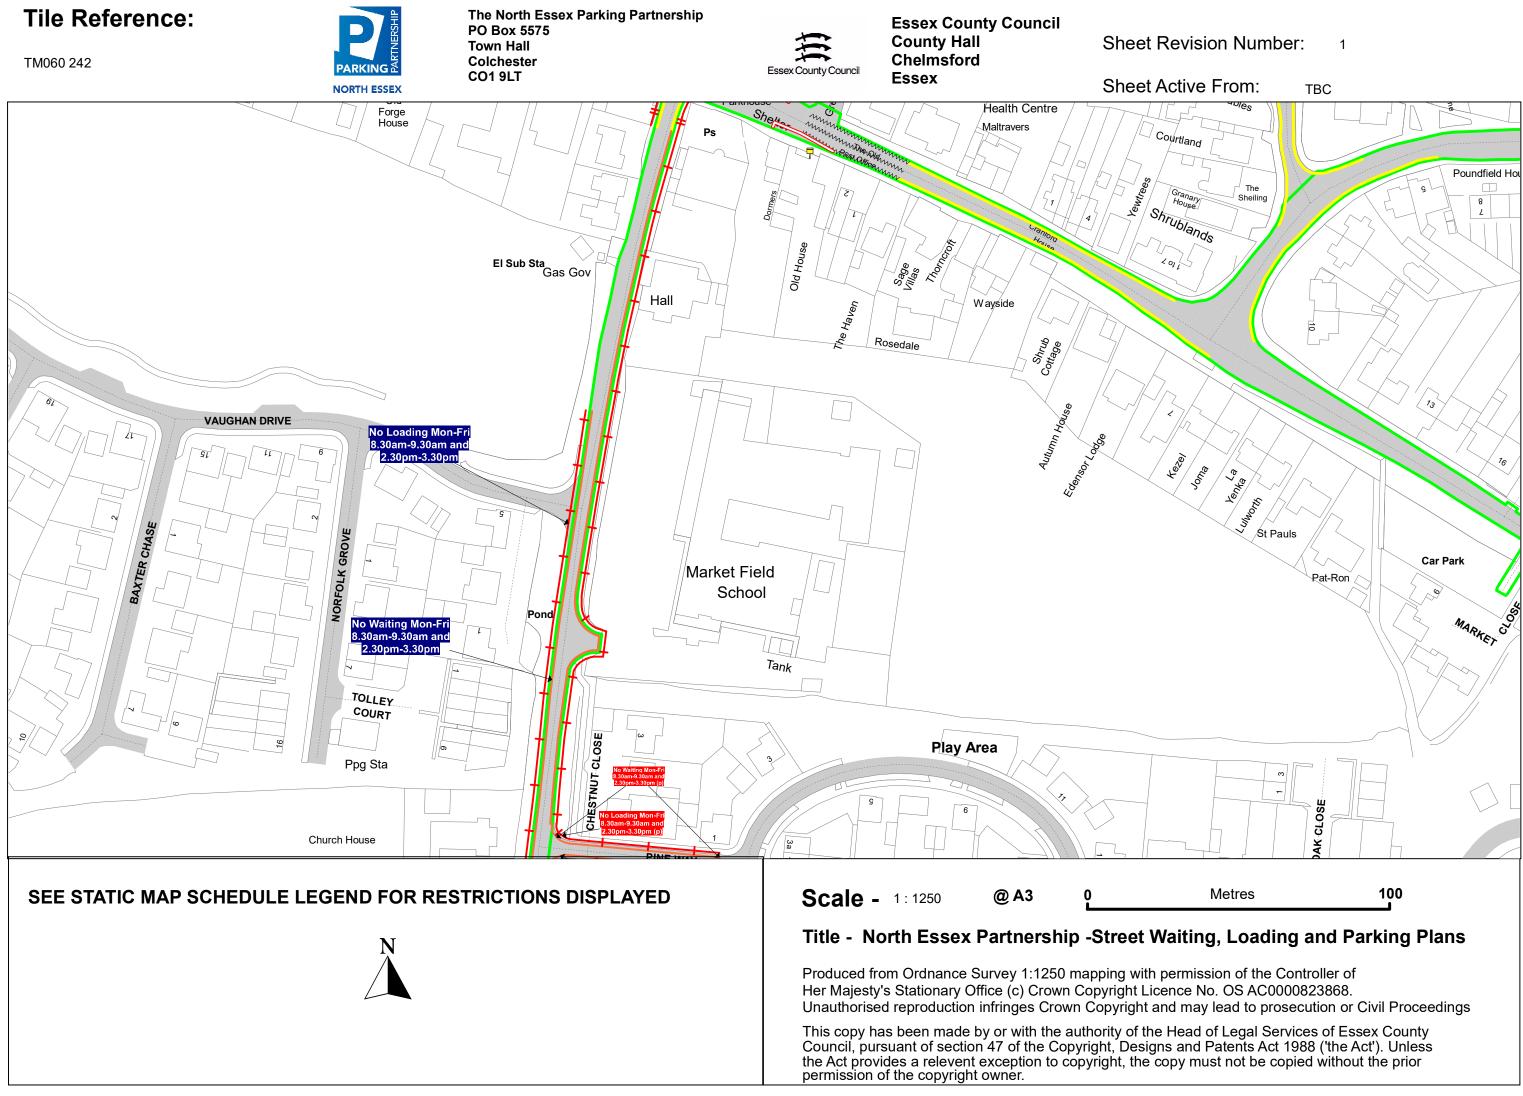

# STATIC MAP SCHEDULE LEGEND

Orders, Non-Orders Schedule shading patterns and restriction descriptions Map Grid: Static Map Schedules

| Order Types                            | ——————————————————————————————————————   |
|----------------------------------------|------------------------------------------|
| 24hr Clearway                          | Prohibition of Verge Parking             |
| Car Club Parking Place                 | Residents Parking Place                  |
| Disabled Badge Holders Parking         | Restricted Parking Zone                  |
| Electric Vehicle Charging Place        | Shared Use Parking Place                 |
| ++++++++++++++++++++++++++++++++++++++ | Taxi Rank                                |
| Limited Waiting                        | 🔹 🛎 🖕 🖕 Urban Clearway                   |
| Loading Place                          | Non-Order Types                          |
| Motorcycle Parking Place               | Advisory Bay                             |
|                                        | Advisory Disabled Bay                    |
|                                        | Bus Stand                                |
| No Waiting                             | Bus Stop                                 |
| No Waiting At Any Time                 | Highways England Trunk Road              |
| Other Bay                              | • Keep Clear Entrance Marking (advisory) |
| Payment Parking Place                  | www.www.www. Pedestrian Crossing         |
| Pedestrian Zone                        | Unrestricted Bay                         |
| Permit Parking Area                    |                                          |
|                                        |                                          |