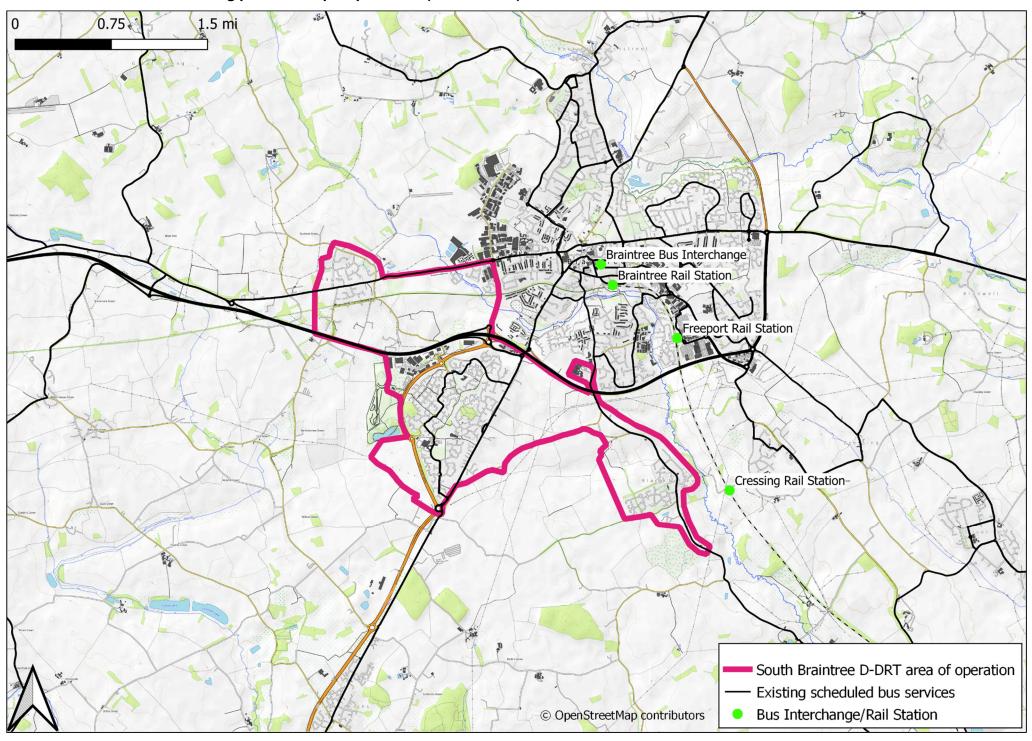

**Annex 1.1: South Braintree D-DRT location** 

Annex 2.2: Overview of existing public transport provision (Pre-Covid19)

**Annex 3.2: Proposed Solution** 

Annex 4.3: GRIDSERVE Electric Forecourt in Braintree (under construction)