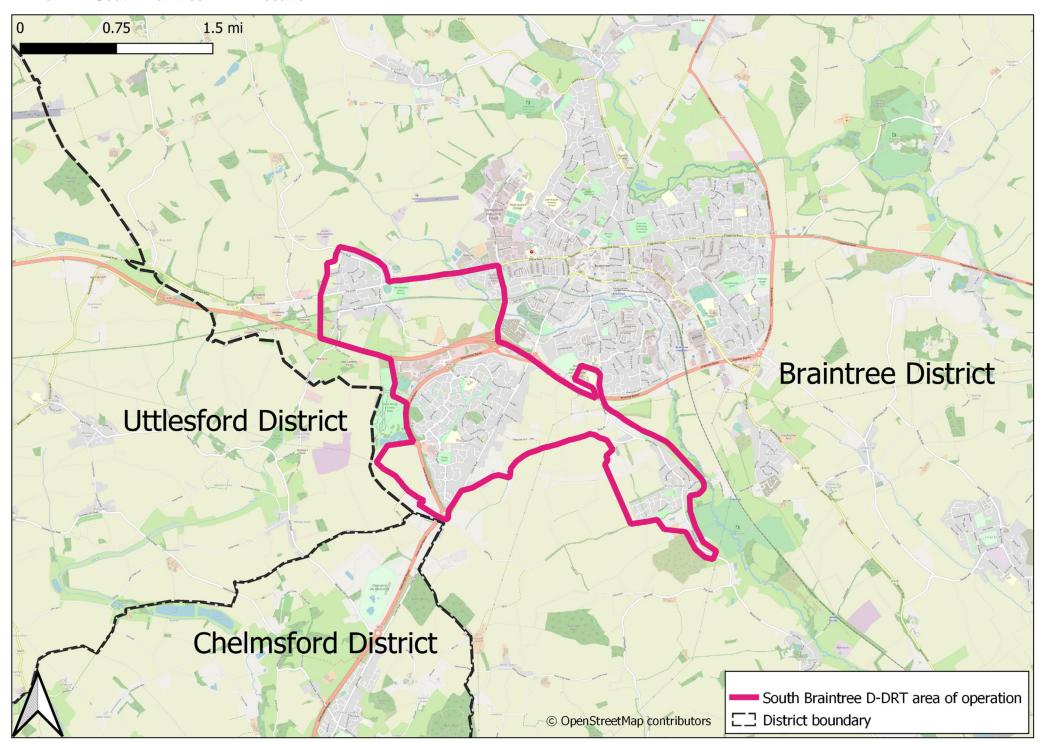

**Annex 1.1: South Braintree D-DRT location** 

Annex 2.2: Overview of existing public transport provision (Pre-Covid19)

**Annex 3.2: Proposed Solution** 

Annex 4.3: GRIDSERVE Electric Forecourt in Braintree (under construction)