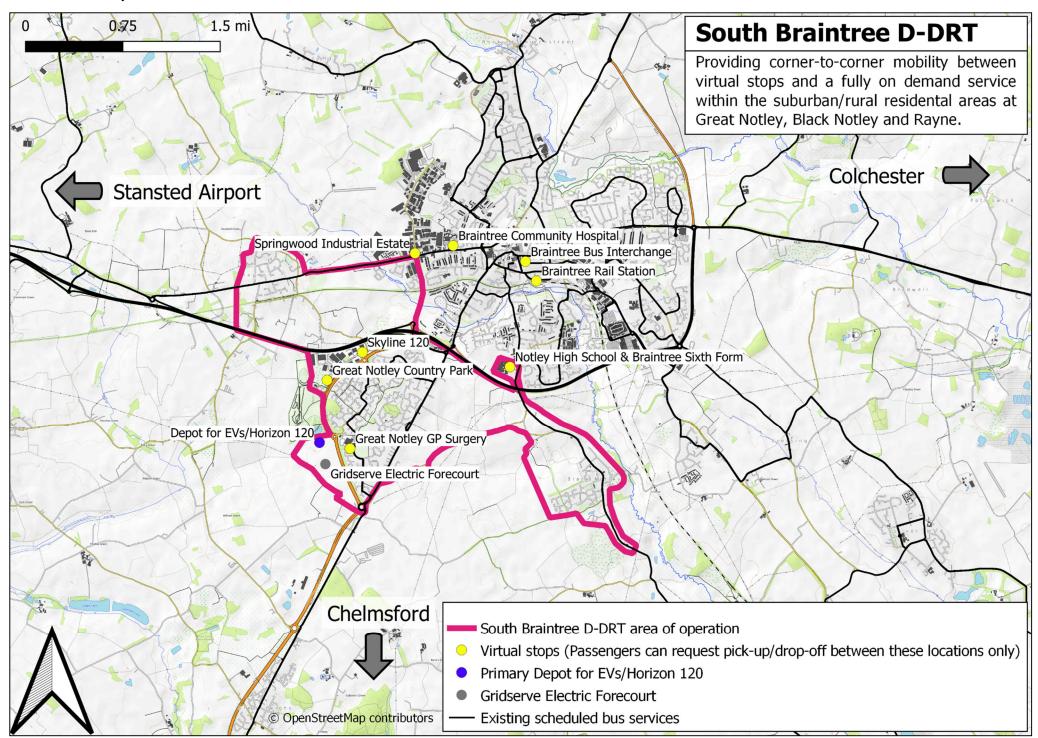

**Annex 1.1: South Braintree D-DRT location** 

Annex 2.2: Overview of existing public transport provision (Pre-Covid19)

**Annex 3.2: Proposed Solution** 

Annex 4.3: GRIDSERVE Electric Forecourt in Braintree (under construction)