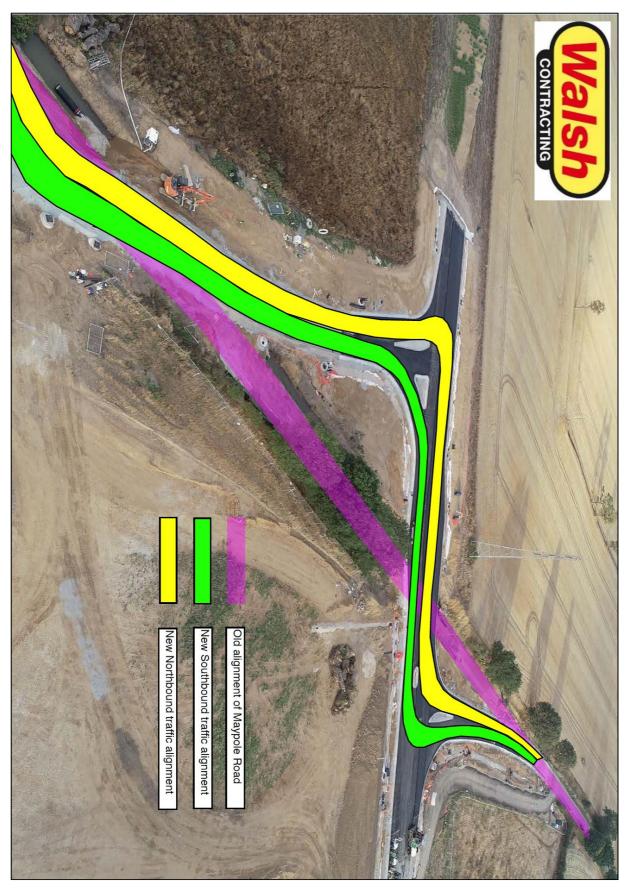

As you will be aware, Maypole Road has been closed since 25<sup>th</sup> July 2022 whilst the new Staggered Junction alignment has been constructed to provide access to the future Relief Road between Langford Road and Broad Street Green.

As there is a significant layout change to Maypole Road, we will be installing temporary traffic management on the carriageway to help road users navigate the new arrangement whilst we continue our works either side of the junction.

The temporary layout arrangement will be installed with temporary barriers and relevant signage to help guide all road users through the junction. We will also install advance warning signs to advise of the new road layout on approach.