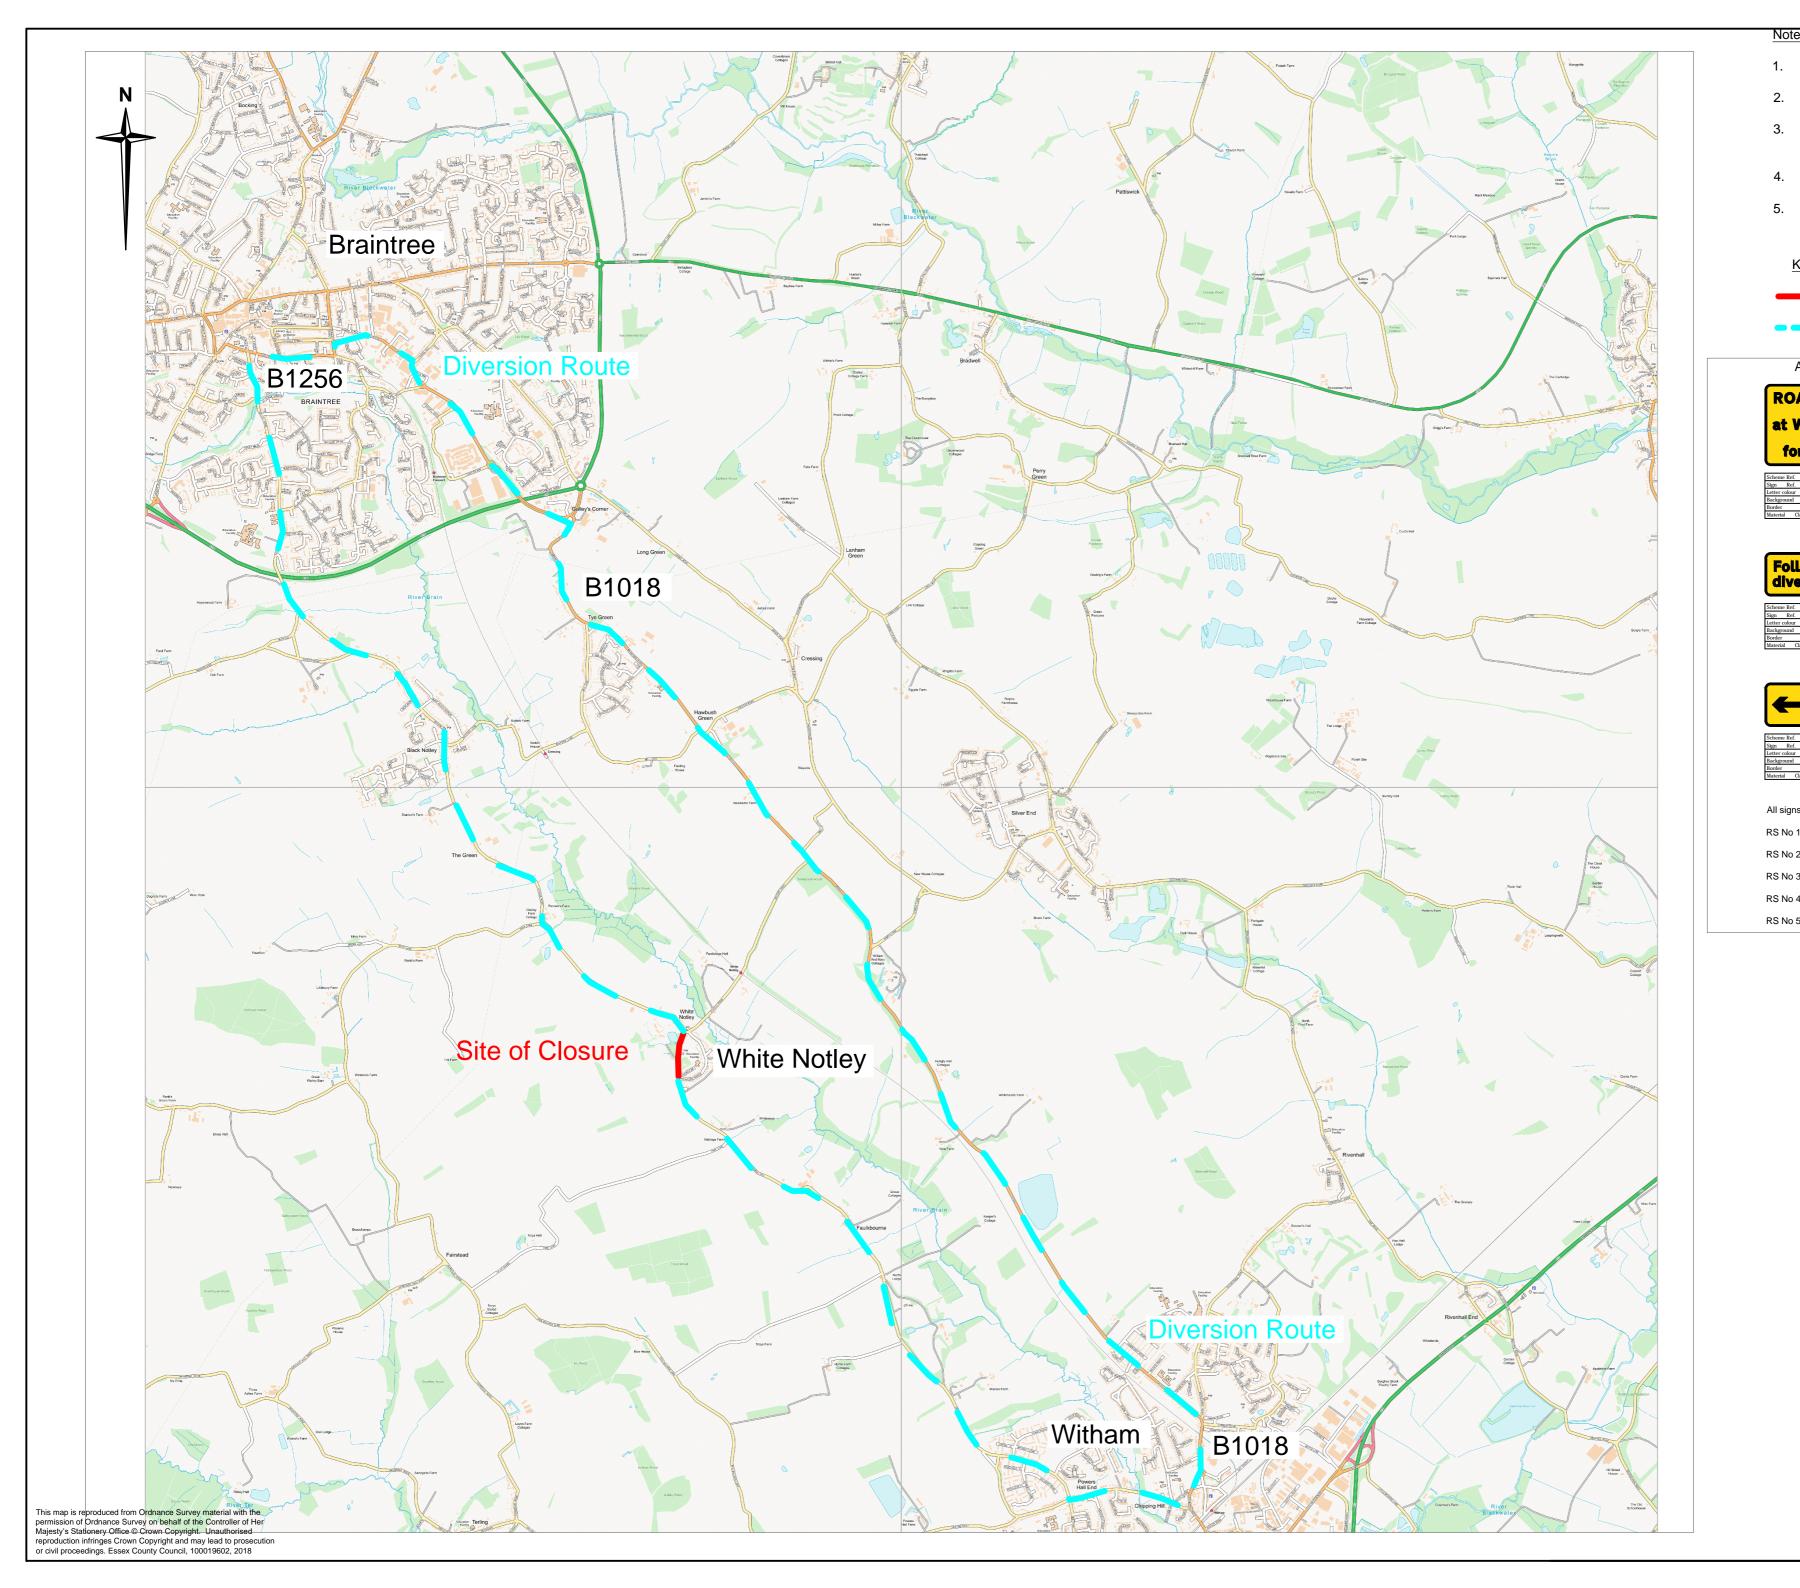

## Notes

- 1. Do not scale.
- 2. This drawing to viewed or printed in colour to original size.
- The location of the road closure is White Notley OS Grid Ref TL 78526, 18233 = Nearest Postcode = CM8 1RY
- 4. Diversion route signing to be "detailed" by TM Contractor
- This drawing to be read in conjunction with Drg. No.s E09 017A -020 002 & 004 and P19177 SMCE ZZ FN DR S 0101 & 0102 + schedule Total 5 drawings + 1 Schedule Key

## Road Closed

Diversion Route - Overall Length = 21.7 Km

## ADDITIONAL TEMPORARY DIRECTION SIGNS

| ROAD CLOSED                                                 |                                                                                                         |                                                                                     | D CLOS                                                                  |                                                  |                                                       |          |         |
|-------------------------------------------------------------|---------------------------------------------------------------------------------------------------------|-------------------------------------------------------------------------------------|-------------------------------------------------------------------------|--------------------------------------------------|-------------------------------------------------------|----------|---------|
| for Braintree                                               | for Witham                                                                                              |                                                                                     |                                                                         |                                                  |                                                       |          |         |
| er colour BLACK sground YELLOW ler BLACK l                  | x-height 60.5<br>SICN FACE<br>Width 1045 mm<br>Height 650 mm<br>Area 0.68 m <sup>2</sup>                | Scheme Ref.<br>Sign Ref.<br>Letter colour<br>Background<br>Border<br>Material Class | Witham Destination<br>BLACK<br>YELLOW<br>BLACK<br>8 RA2 (12899-1:2007)  | x-height<br>SIGN FACE<br>Width<br>Height<br>Area | 60.5<br>2<br>1045 mm<br>650 mm<br>0.68 m <sup>2</sup> |          |         |
| Follow<br>diversion ->                                      |                                                                                                         | Follo                                                                               |                                                                         | •                                                |                                                       |          |         |
| er colour BLACK sground YELLOW ler BLACK I                  | x-height 60.5<br>SIGN FACE<br>Width 925 mm<br>Height 345 mm<br>Area 0.32 m <sup>2</sup>                 | Scheme Ref.<br>Sign Ref.<br>Letter colour<br>Background<br>Border<br>Material Class | Arrow Right incline<br>BLACK<br>YELLOW<br>BLACK<br>s RA2 (12899-1:2007) | x-height<br>SIGN FACE<br>Width<br>Height<br>Area | 60.5<br>2<br>865 mm<br>345 mm<br>0.30 m <sup>2</sup>  |          |         |
| er colour BLACK sground YELLOW 1                            | x-height 60.5<br>SICN FACE<br>Width 925 mm<br>Height 345 mm                                             | Scheme Ref.<br>Sign Ref.<br>Letter colour<br>Background<br>Border                   | Arrow Ahead<br>BLACK<br>BLACK                                           | x-height<br>SIGN FACE<br>Width<br>Height         | 60.5<br>2<br>805 mm<br>365 mm                         |          |         |
|                                                             | Arrea 0.32 m <sup>2</sup><br>ames with the a<br>tion + Arrow Rig<br>tion + Arrow Rig<br>on + Arrow Left | arrow sign undern<br>ght<br>ght incline                                             | eath the desti                                                          | Area                                             | 0.29 m <sup>2</sup>                                   |          |         |
| S No 5 = Witham Destination                                 | on + Arrow Ahe                                                                                          | ad                                                                                  |                                                                         |                                                  |                                                       |          |         |
|                                                             |                                                                                                         | Description o                                                                       |                                                                         | Draw                                             |                                                       | Review'd | Αμριονα |
|                                                             | DRAWING STATUS<br>TENDER                                                                                |                                                                                     |                                                                         |                                                  |                                                       |          |         |
|                                                             | Essex<br>Highways                                                                                       |                                                                                     |                                                                         |                                                  |                                                       |          |         |
|                                                             | Essex Highw<br>Chelmsford,<br>Tel: 0345 603                                                             |                                                                                     | , Victoria Roa                                                          |                                                  | Essex Co                                              | ounty Co | ouncil  |
| CHURCH HILL - WHITE NOTLEY -<br>EXTENSION OF RETAINING WALL |                                                                                                         |                                                                                     |                                                                         |                                                  |                                                       |          |         |
|                                                             | DRAWING TITLE<br>ROAD CLOSURE / DIVERSION<br>ROUTE                                                      |                                                                                     |                                                                         |                                                  |                                                       |          |         |
|                                                             | DESIGNED                                                                                                | DRAWN                                                                               | CHECKED                                                                 | REVIEWE                                          | D A                                                   | PPROVE   | )       |
|                                                             | DATE                                                                                                    | DATE                                                                                | DATE                                                                    | DATE                                             | C                                                     | DATE     |         |
|                                                             | DRAWING UNIT<br>DIMENSION<br>LEVELS IN I                                                                | IS IN MILLIMETF                                                                     |                                                                         | E AT A2 (59-                                     | 4x420mm)<br>:5000                                     |          |         |
|                                                             | DRAWING No. E09 - 017A - 020 - 001 -                                                                    |                                                                                     |                                                                         |                                                  |                                                       |          |         |
|                                                             | 2                                                                                                       |                                                                                     | <b>AY</b>                                                               | Essex County Council                             |                                                       |          |         |