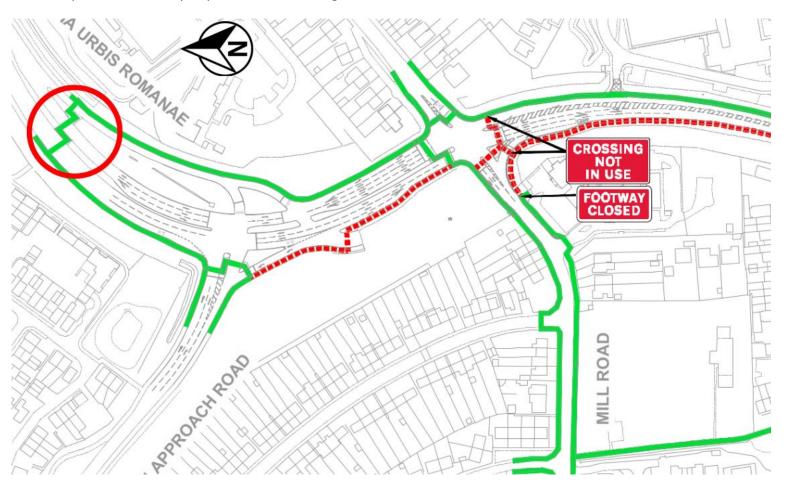

**Via Urbis / Mill Road footway closure –** The signalised crossing circled remains open for the safety of pedestrians crossing the road

Between 28<sup>th</sup> May and 28<sup>th</sup> June traffic will be unable to turn left into Mill Road when heading northbound on the A134 (Northern Approach Road). This is to allow for the installation of the new bus lane and associated works. Mill Road west remains accessible for traffic approaching from other directions.