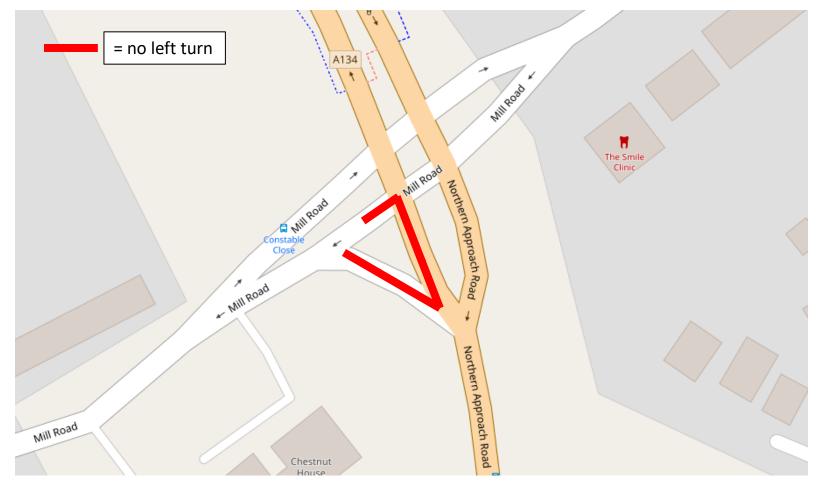

**Via Urbis / Mill Road footway closure –** The signalised crossing circled remains open for the safety of pedestrians crossing the road

Between 28<sup>th</sup> May and 28<sup>th</sup> June traffic will be unable to turn left into Mill Road when heading northbound on the A134 (Northern Approach Road). This is to allow for the installation of the new bus lane and associated works. Mill Road west remains accessible for traffic approaching from other directions.