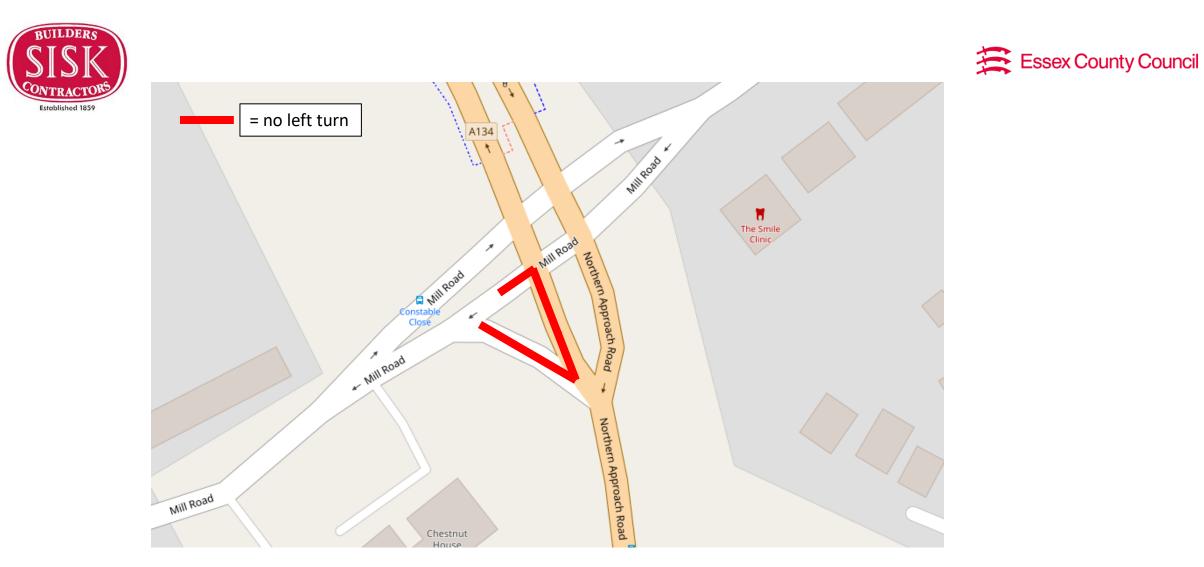

## RTS weekly lookahead Week commencing 24/06/2024

Updated or amended details are in RED

| Location Description                                                    | Reason for works                                           | Impacts                                                                                                               | Mitigations (if applicable)                                                                                                                                                                                                                                  |
|-------------------------------------------------------------------------|------------------------------------------------------------|-----------------------------------------------------------------------------------------------------------------------|--------------------------------------------------------------------------------------------------------------------------------------------------------------------------------------------------------------------------------------------------------------|
| Via Urbis / Mill Road to Dickenson Road (within the site boundaries)    | Drainage installation                                      | Footpath closure for the safety of pedestrians                                                                        | Diversion route as shown on the ped diversion plan                                                                                                                                                                                                           |
| Via Urbis / Mill Road to Dickenson Road (within the site boundaries)    | Traffic signal and street light ducting                    | None                                                                                                                  | N/A                                                                                                                                                                                                                                                          |
| Via Urbis / Mill Road to Dickenson Road (within the site boundaries)    | Subsoil & Bund Formation                                   | None                                                                                                                  | N/A                                                                                                                                                                                                                                                          |
| Via Urbis / Mill Road to Dickenson Road (within the<br>site boundaries) | Drainage/kerbing/signals ducting                           | Traffic will be unable to turn left into Mill<br>Road when heading northbound on the<br>A134 (Northern Approach Road) | Road users should continue northbound<br>along the A134 and continue north along<br>Via Urbis Romanae until reaching the<br>roundabout with Axial Way. They will need<br>to return south along Via Urbis Romanae /<br>A134 and turn right into Mill Rd west. |
| Dickenson Road to Wallace Road (within the site<br>boundaries)          | Drainage installation<br>Bund formation (footway/cycleway) | None                                                                                                                  | N/A                                                                                                                                                                                                                                                          |
| Dickenson Road to Wallace Road (within the site boundaries)             | Traffic signals ducting                                    | None                                                                                                                  | N/A                                                                                                                                                                                                                                                          |
| Dickenson Road to Wallace Road (within the site boundaries)             | Tree pit (excavation & topsoil)                            | None                                                                                                                  | N/A                                                                                                                                                                                                                                                          |
| Dickenson Road to Wallace Road (within the site boundaries)             | Installation of acoustic barriers<br>(Fencing)             | None                                                                                                                  | N/A                                                                                                                                                                                                                                                          |
| Dickenson Road to Wallace Road (within the site boundaries)             | Street Light Column Erection                               | None                                                                                                                  | N/A                                                                                                                                                                                                                                                          |
| Wallace Road to Bruff Close                                             | Drainage installation                                      | None                                                                                                                  | N/A                                                                                                                                                                                                                                                          |

## **Via Urbis / Mill Road footway closure** – The signalised crossing circled remains open for the safety of pedestrians crossing the road

Between 28<sup>th</sup> May and 28<sup>th</sup> June traffic will be unable to turn left into Mill Road when heading northbound on the A134 (Northern Approach Road). This is to allow for the installation of the new bus lane and associated works. Mill Road west remains accessible for traffic approaching from other directions.