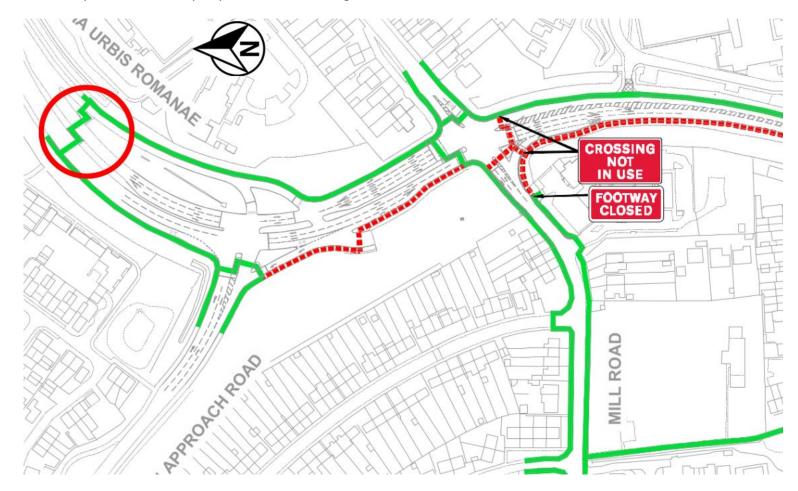

## RTS weekly lookahead Week commencing 24/06/2024

Updated or amended details are in RED

| Location Description                                                    | Reason for works                                           | Impacts                                                                                                               | Mitigations (if applicable)                                                                                                                                                                                                                                  |
|-------------------------------------------------------------------------|------------------------------------------------------------|-----------------------------------------------------------------------------------------------------------------------|--------------------------------------------------------------------------------------------------------------------------------------------------------------------------------------------------------------------------------------------------------------|
| Via Urbis / Mill Road to Dickenson Road (within the site boundaries)    | Drainage installation                                      | Footpath closure for the safety of pedestrians                                                                        | Diversion route as shown on the ped diversion plan                                                                                                                                                                                                           |
| Via Urbis / Mill Road to Dickenson Road (within the site boundaries)    | Traffic signal and street light ducting                    | None                                                                                                                  | N/A                                                                                                                                                                                                                                                          |
| Via Urbis / Mill Road to Dickenson Road (within the site boundaries)    | Subsoil & Bund Formation                                   | None                                                                                                                  | N/A                                                                                                                                                                                                                                                          |
| Via Urbis / Mill Road to Dickenson Road (within the<br>site boundaries) | Drainage/kerbing/signals ducting                           | Traffic will be unable to turn left into Mill<br>Road when heading northbound on the<br>A134 (Northern Approach Road) | Road users should continue northbound<br>along the A134 and continue north along<br>Via Urbis Romanae until reaching the<br>roundabout with Axial Way. They will need<br>to return south along Via Urbis Romanae /<br>A134 and turn right into Mill Rd west. |
| Dickenson Road to Wallace Road (within the site<br>boundaries)          | Drainage installation<br>Bund formation (footway/cycleway) | None                                                                                                                  | N/A                                                                                                                                                                                                                                                          |
| Dickenson Road to Wallace Road (within the site boundaries)             | Traffic signals ducting                                    | None                                                                                                                  | N/A                                                                                                                                                                                                                                                          |
| Dickenson Road to Wallace Road (within the site boundaries)             | Tree pit (excavation & topsoil)                            | None                                                                                                                  | N/A                                                                                                                                                                                                                                                          |
| Dickenson Road to Wallace Road (within the site boundaries)             | Installation of acoustic barriers<br>(Fencing)             | None                                                                                                                  | N/A                                                                                                                                                                                                                                                          |
| Dickenson Road to Wallace Road (within the site boundaries)             | Street Light Column Erection                               | None                                                                                                                  | N/A                                                                                                                                                                                                                                                          |
| Wallace Road to Bruff Close                                             | Drainage installation                                      | None                                                                                                                  | N/A                                                                                                                                                                                                                                                          |

## **Via Urbis / Mill Road footway closure** – The signalised crossing circled remains open for the safety of pedestrians crossing the road

Between 28<sup>th</sup> May and 28<sup>th</sup> June traffic will be unable to turn left into Mill Road when heading northbound on the A134 (Northern Approach Road). This is to allow for the installation of the new bus lane and associated works. Mill Road west remains accessible for traffic approaching from other directions.