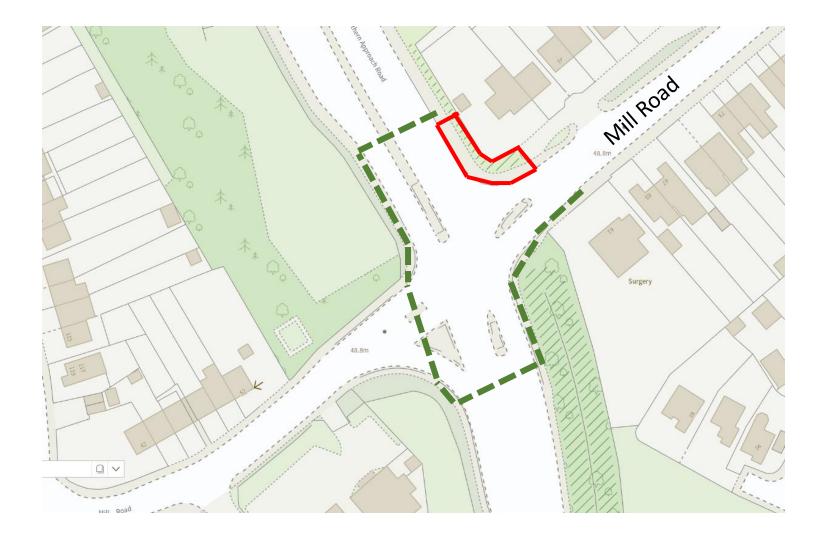

**Via Urbis / Mill Road footway closure –** The footpath highlighted red will be closed for the kerb alignment and tactiles for the new crossing.

Pedestrians needing to access the eastern side of Mill Road will need to cross Northern Approach Road and follow the route below marked by the green dashes