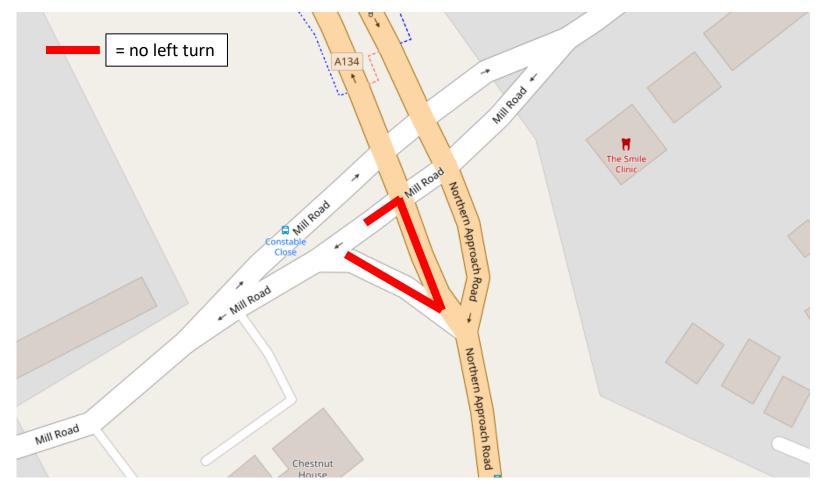

The no left turn into Mill Road from Northern Approach needs to be installed again for ongoing works to the kerbing and signals ducting. This will enable pedestrians to cross Northern Approach Road (A134) whilst the eastern side of Mill Road footway is closed