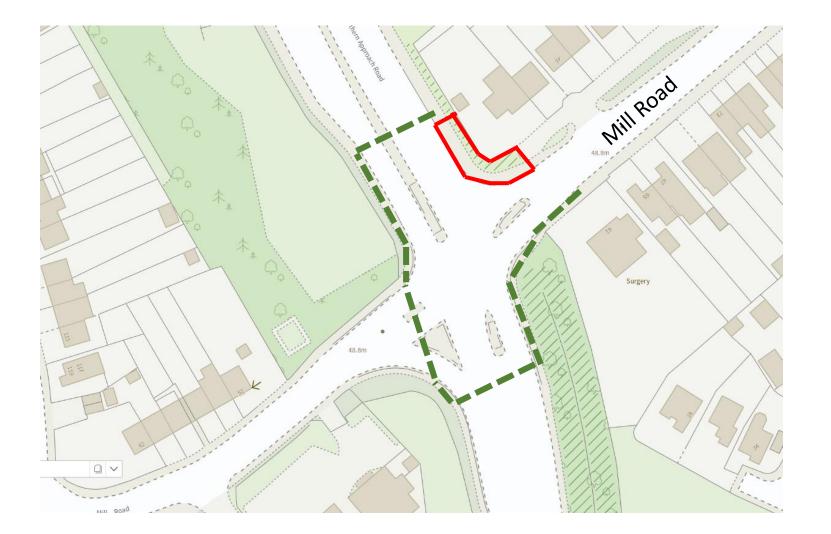

**Via Urbis / Mill Road footway closure –** The footpath highlighted red will be closed for the kerb alignment and tactiles for the new crossing.

Pedestrians needing to access the eastern side of Mill Road will need to cross Northern Approach Road and follow the route below marked by the green dashes