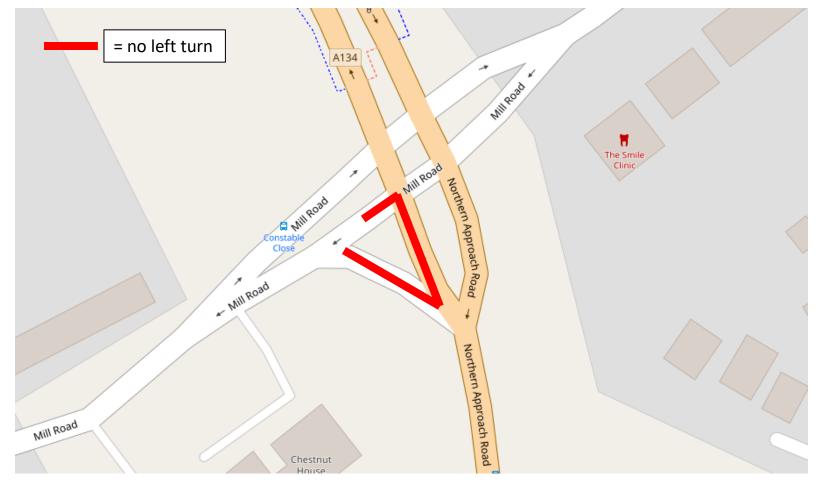

The no left turn into Mill Road from Northern Approach needs to be installed again for ongoing works to the kerbing and signals ducting. This will enable pedestrians to cross Northern Approach Road (A134) whilst the eastern side of Mill Road footway is closed