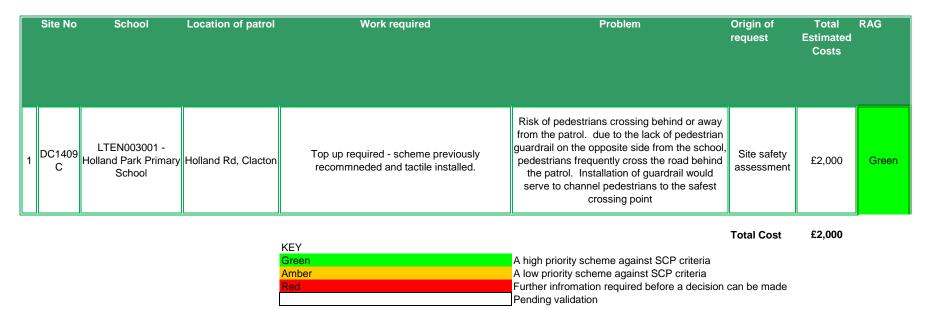

t, the<br>bus companies and PT -<br>supported by Cllr Henderson                               | Total £7,000<br>design £1,000                             | green             |

design/ delivery Total: £44,350

| KEY   |                                                                                         |
|-------|-----------------------------------------------------------------------------------------|
| Green | A high priority scheme against BSI criteria                                             |
| Amber | A low priority scheme against BSI criteria                                              |
| Red   | A scheme which is against Essex Policy or there is no appropriate engineering solution. |

Printed on 28/11/2013 Page 6 of 7

## **School Crossing Patrol Sites**

## **Tendring**



Printed on 28/11/2013 Page 7 of 8

| Reference